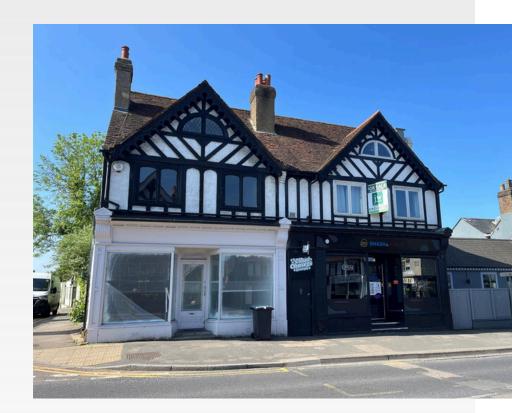

The premises are located on the corner of High Street & Kemp Place close to Zaza Italian Restaurant and opposite the Red Lion public house. The Kemp Place public car park is close by.

The High Street has a number of restaurants, takeaways, chemists, estate agents, dry cleaners, barbers, hairdressers and nail bars.

## Description

Ground floor shop laid out as a retail area at the front with a small area of potential retail behind the staircase and a rear ancillary area. There is a first and second floor and a basement with an outside area to the rear.