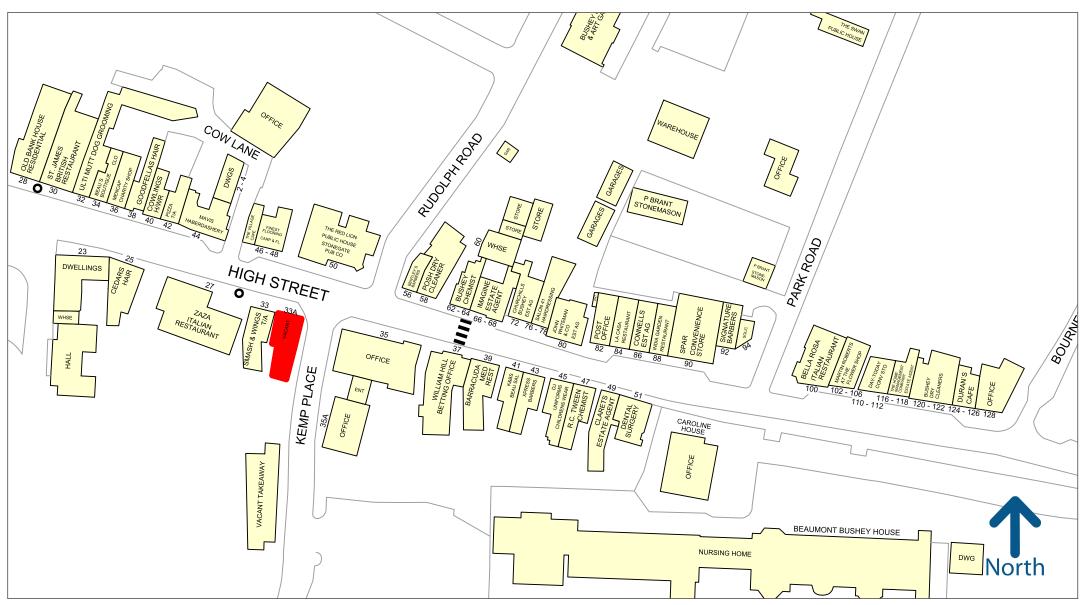

The premises are located on the corner of High Street & Kemp Place close to Zaza Italian Restaurant and opposite the Red Lion public house. The Kemp Place public car park is close by.

The High Street has a number of restaurants, takeaways, chemists, estate agents, dry cleaners, barbers, hairdressers and nail bars.