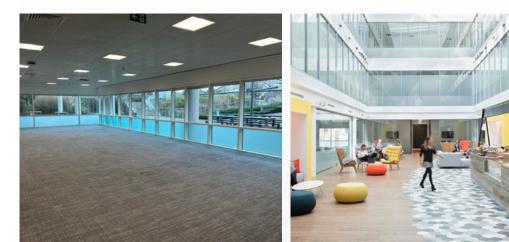

## Key features

- Raised access floors
- Metal tile suspended ceilings with LG7 lighting
- Air conditioning
- Car parking at 1:250 Sq.ft
- Showers & WCs on each floor
- On site café with full height atrium
- Conference suite & meeting rooms

The available accommodation is situated on the ground floor and comprises mostly open plan office space with a kitchen and meeting room facilities.