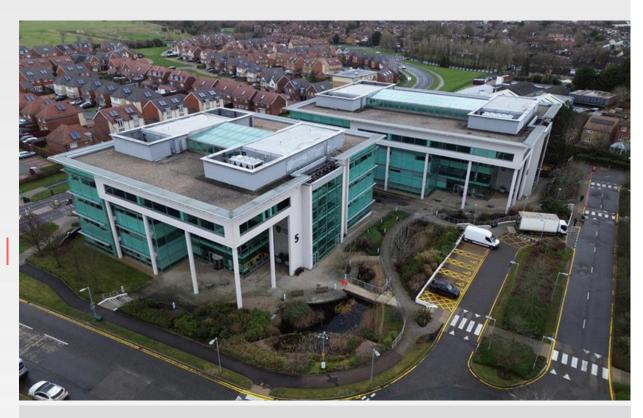

# Building 6 | Warner Bros Studios Leavesden Park | Hercules Way | Watford | WD25 7GS

Ground Floor Office | To Let | 251.95 Sq.m (2,712 Sq.ft)

#### Description

A creative business hub at the home of one of the world's leading film studios, Warner Bros. Studios, Leavesden Park is a thriving office community with a rich mix of film industry businesses and innovative companies.