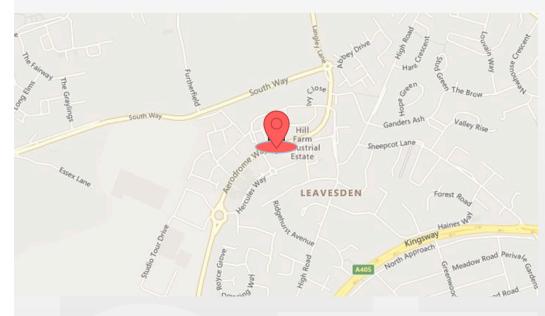

#### Location

Warner Bros. Studios Leavesden Park benefits from excellent local and national connections with both the M1 and the M25 within a short distance.

Watford Junction Station provides a regular service to London Euston (approximately 20 minutes), the Midlands, the North West and to Clapham Junction and is circa 2.5 miles to the south.