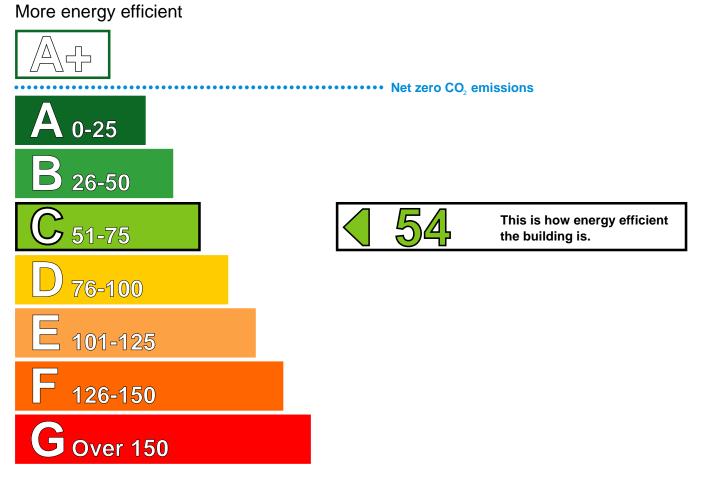

This certificate shows the energy rating of this building. It indicates the energy efficiency of the building fabric and the heating, ventilation, cooling and lighting systems. The rating is compared to two benchmarks for this type of building: one appropriate for new buildings and one appropriate for existing buildings. There is more advice on how to interpret this information on the Government's website www.communities.gov.uk/epbd.

## **Energy Performance Asset Rating**

Less energy efficient

#### **Benchmarks**

Buildings similar to this one could have ratings as follows:

If newly built

54

If typical of the existing stock