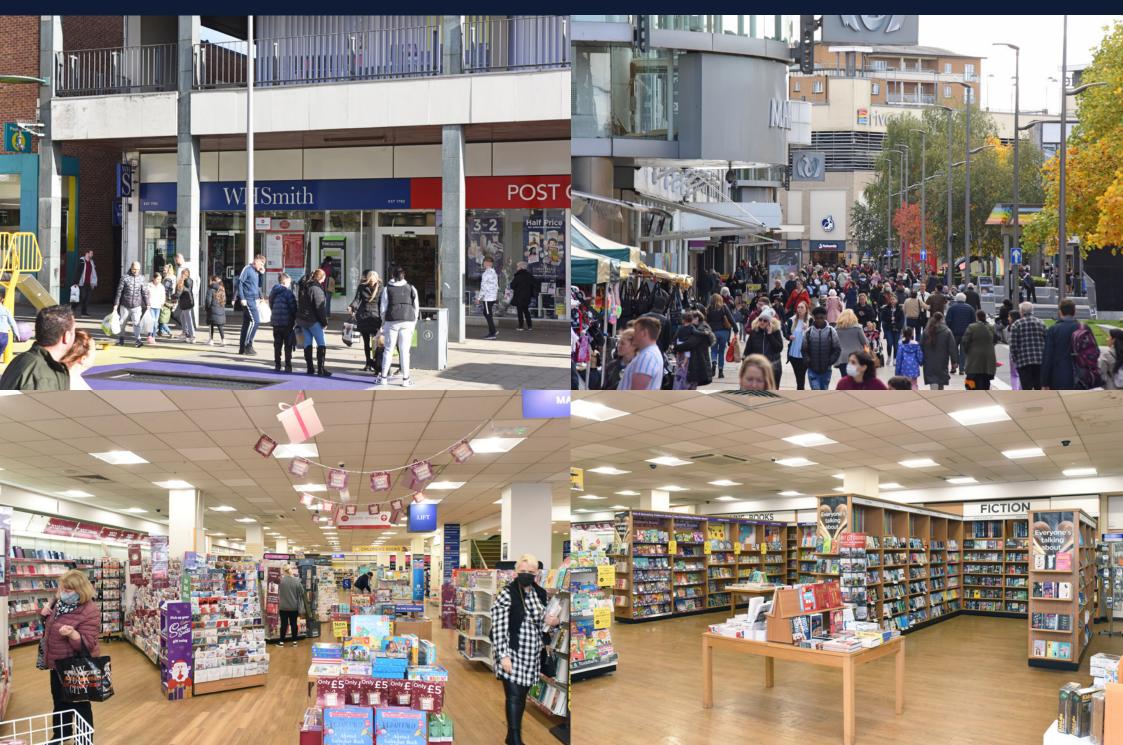

#### Location - HP1 1BB

Hemel Hempstead is a strong commuter town, with a population of 100,000 people, located just outside the M25, with good road and rail links into London. The town centre has recently received significant investment into its infrastructure and community which is resulted in huge expansion of the town creating new residential accommodation and employment opportunities. The unit is located in a key position on the pedestrian section of The Marlowes adjacent to Millets and Poundland with B&M Bargains and Superdrug opposite. Other major occupiers nearby include Tesco Express, Boots, Holland & Barrett and Shoezone.