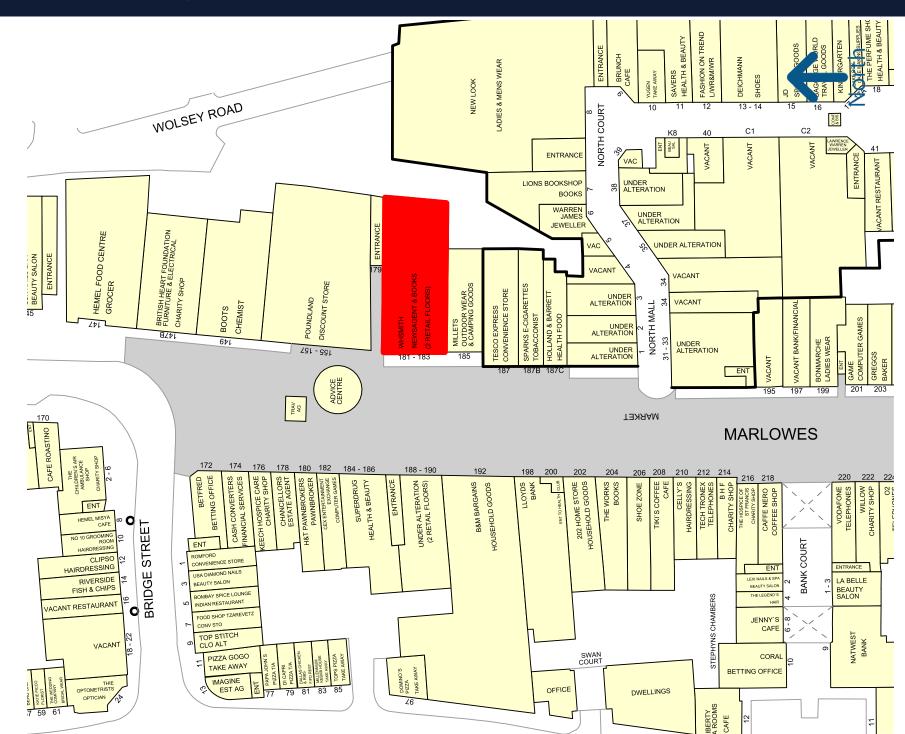

#### Location - HP1 1BB

Hemel Hempstead is a strong commuter town, with a population of 100,000 people, located just outside the M25, with good road and rail links into London. The town centre has recently received significant investment into its infrastructure and community which is resulted in huge expansion of the town creating new residential accommodation and employment opportunities. The unit is located in a key position on the pedestrian section of The Marlowes adjacent to Millets and Poundland with B&M Bargains and Superdrug opposite. Other major occupiers nearby include Tesco Express, Boots, Holland & Barrett and Shoezone.