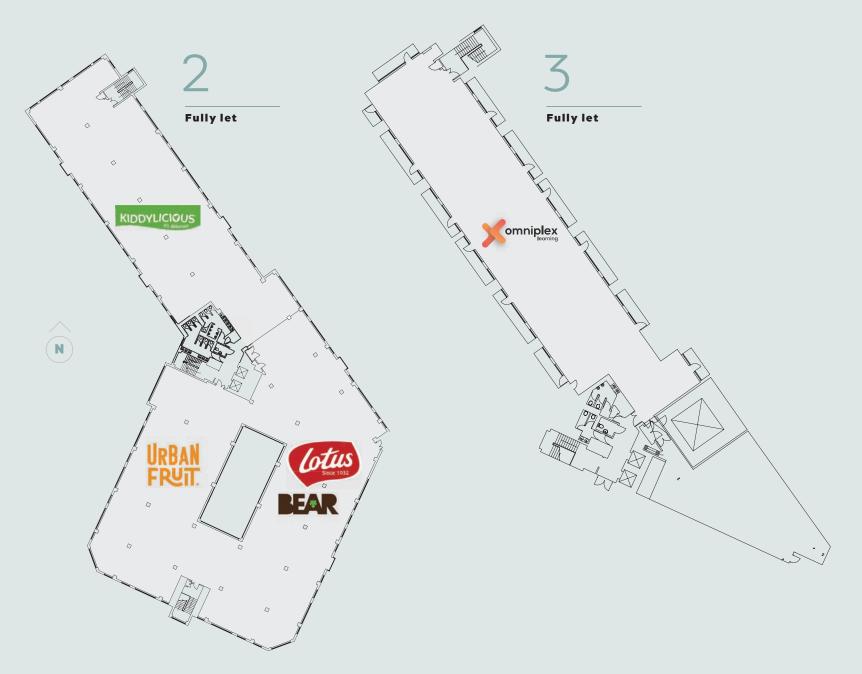

## JOIN OUR HAPPY TENANTS

We have an excellent Tenant line-up that includes UFF (Bear Snacks, Lotus Biscuits, Nakd Bars and The Kids Food Company) Omniplex Learning and Blink Charging Company...come and be part of our thriving community.

#### INDICATIVE PLAN

FLOOR AREAS (IPMS 3)

| Floor      |      | sq ft                        | sq m    |
|------------|------|------------------------------|---------|
| Third      |      | yor                          | nniplex |
| Second     | BEAR | URBAN<br>FRUIT. KIDDYLICIOUS | lotus   |
| Part first |      |                              | blink   |
| Part first |      | 14,958                       | 1,389   |
| Ground     |      | 13,484                       | 1,252   |
| Total      |      | 28,442                       | 2,641   |