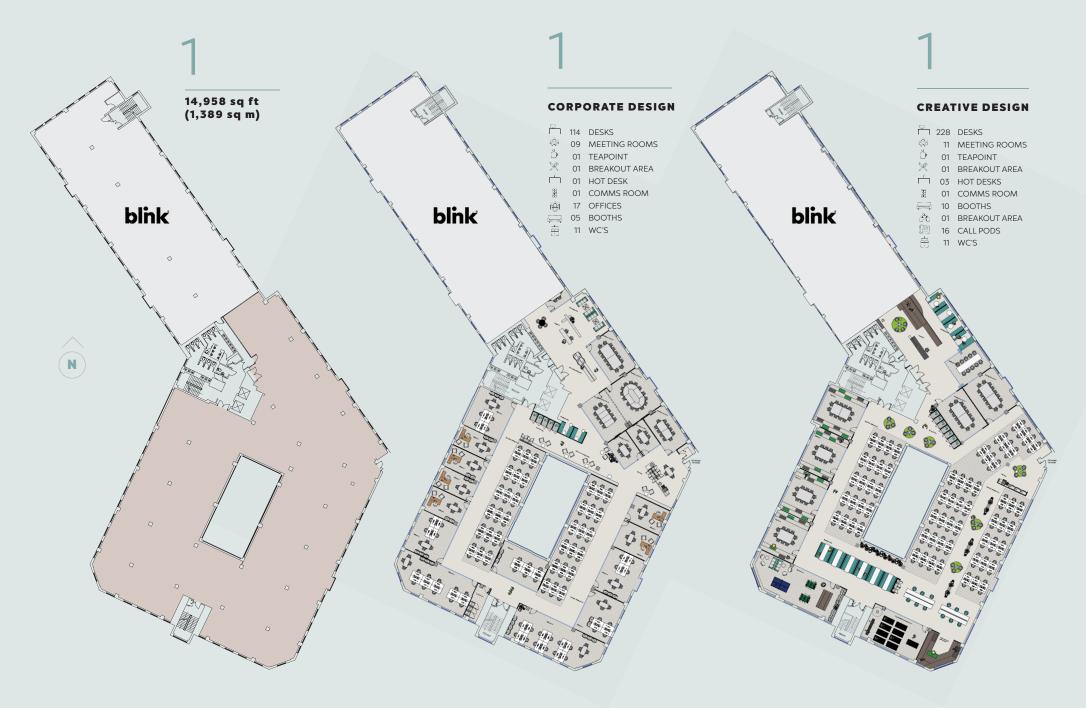

#### INDICATIVE PLAN

FLOOR AREAS (IPMS 3)

| Floor      |      | sq ft                        | sq m    |
|------------|------|------------------------------|---------|
| Third      |      | yor                          | nniplex |
| Second     | BEAR | URBAN<br>FRUIT. KIDDYLICIOUS | lotus   |
| Part first |      |                              | blink   |
| Part first |      | 14,958                       | 1,389   |
| Ground     |      | 13,484                       | 1,252   |
| Total      |      | 28,442                       | 2,641   |

### G

13,484 sq ft (1,252 sq m)

#### **INDICATIVE SPACE PLANS**

#### **INDICATIVE PLANS**