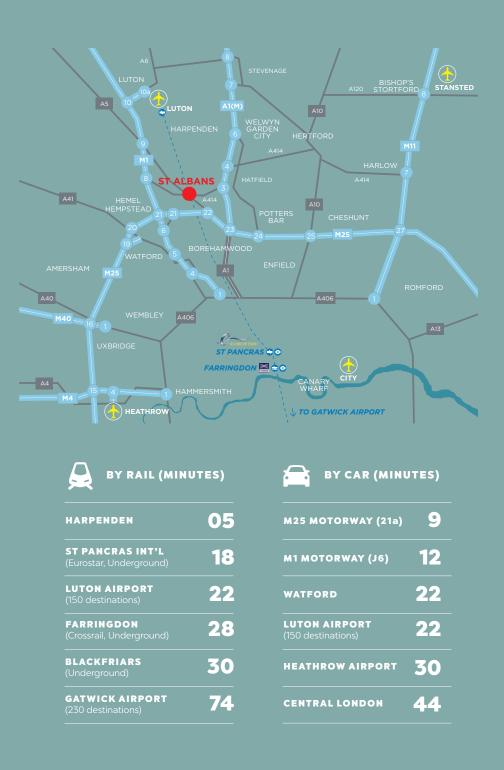

### **TRAVEL WISE** FAST CONNECTIONS TO CENTRAL LONDON & THE SURROUNDING AREAS.

Located only a few minutes walk from St Albans station with it's fast connections by Thameslink rail, you can be at London St Pancras International in 18 minutes.

Major motorways are a short drive away with the M25 (9 minutes), M1 (12 minutes). Both Heathrow & Luton Airports are within 30 minutes.