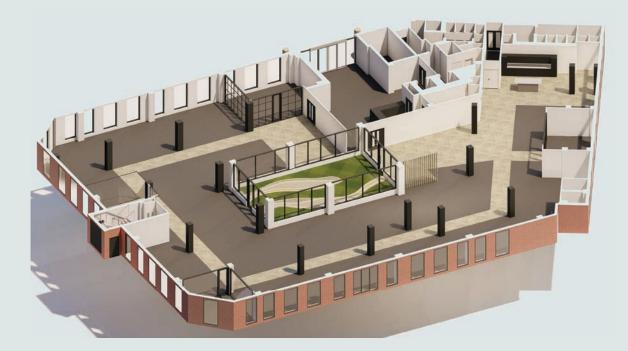

GRADE A+ TOWN CENTRE OFFICES FROM **4,000 - 28,442 SQ FT** TO LET WITH SECURE CAR PARKING

45grosvenorroad.com

**GRADE A+ OFFICE BUILDING LOCATED IN THE PRIME BUSINESS AREA OF ST ALBANS.** 

S

5

-

45

With a welcoming reception, communal areas and both open plan & fitted office space available, 45 Grosvenor Road offers occupiers an environment for their business and staff to thrive, whilst also being kind on the environment with our excellent green credentials.

# **HIGH LIFE**

Meet or take time out in our new communal roof garden.

1 21