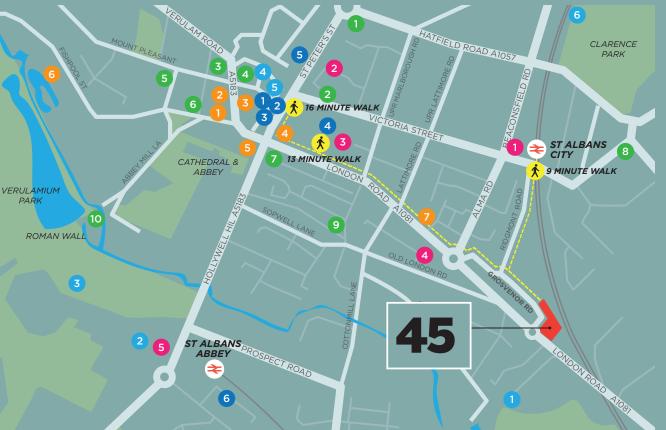

### A FLOURISHING ECONOMIC, COMMERCIAL & HISTORIC CITY AND A THRIVING RETAIL & LEISURE DESTINATION.

The property is situated in the commercial area of St Albans only a short walk from the City's main retail & leisure areas.

#### SHOPPING

- 1 Christopher Place Shopping Centre 2 Reiss