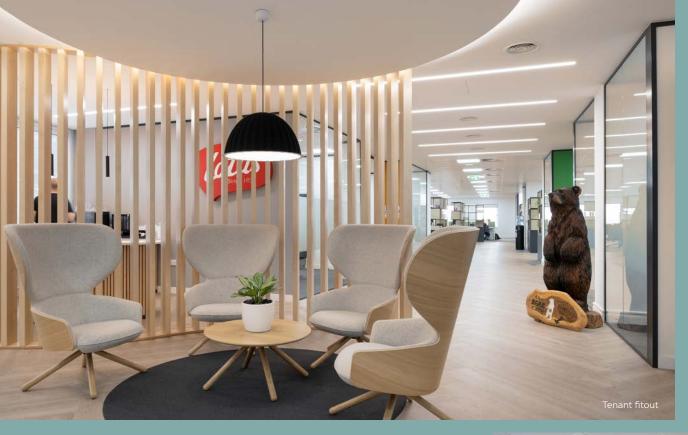

GRADE A+ TOWN CENTRE OFFICES FROM **4,000 - 28,442 SQ FT** TO LET WITH SECURE CAR PARKING

45grosvenorroad.com

**GRADE A+ OFFICE BUILDING LOCATED IN THE PRIME BUSINESS AREA OF ST ALBANS.** 

S

5

-

45

With a welcoming reception, communal areas and both open plan & fitted office space available, 45 Grosvenor Road offers occupiers an environment for their business and staff to thrive, whilst also being kind on the environment with our excellent green credentials.



### **BRIGHT OPEN PLAN** & FITTED SPACES

-11

# **HIGH LIFE**

Meet or take time out in our new communal roof garden.

1 21

# **HIGH QUALITY**









## JOIN OUR HAPPY TENANTS

We have an excellent Tenant line-up that includes UFF (Bear Snacks, Lotus Biscuits, Nakd Bars and The Kids Food Company) Omniplex Learning and Blink Charging Company...come and be part of our thriving community.

We relocated our business from Central London to St Albans, and 45 Grosvenor Road suited our needs perfectly. The move to 45 has encouraged all of our staff back to the office and they really enjoy working in the building...so much so, that our sister company also recently relocated to 45, from Amersham.

Paul Hunter - Managing Director - UFF



# SPACE TO SUIT YOUR REQUIREMENTS

1











#### INDICATIVE PLAN

FLOOR AREAS (IPMS 3)

| Floor      |      | sq ft                        | sq m    |
|------------|------|------------------------------