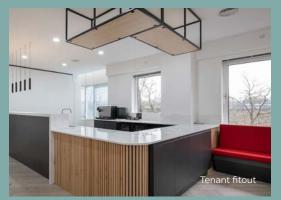

GRADE A+ TOWN CENTRE OFFICES FROM **4,000 - 28,442 SQ FT** TO LET WITH SECURE CAR PARKING

45grosvenorroad.com

**GRADE A+ OFFICE BUILDING LOCATED IN THE PRIME BUSINESS AREA OF ST ALBANS.** 

S

5

-

45

With a welcoming reception, communal areas and both open plan & fitted office space available, 45 Grosvenor Road offers occupiers an environment for their business and staff to thrive, whilst also being kind on the environment with our excellent green credentials.



### **BRIGHT OPEN PLAN** & FITTED SPACES

-11

# **HIGH LIFE**

Meet or take time out in our new communal roof garden.

1 21

# **HIGH QUALITY**









## JOIN OUR HAPPY TENANTS

We have an excellent Tenant line-up that includes UFF (Bear Snacks, Lotus Biscuits, Nakd Bars and The Kids Food Company) Omniplex Learning and Blink Charging Company...come and be part of our thriving community.

We relocated our business from Central London to St Albans, and 45 Grosvenor Road suited our needs perfectly. The move to 45 has encouraged all of our staff back to the office and they really enjoy working in the building...so much so, that our sister company also recently relocated to 45, from Amersham.

Paul Hunter - Managing Director - UFF



# SPACE TO SUIT YOUR REQUIREMENTS

1











#### INDICATIVE PLAN

FLOOR AREAS (IPMS 3)

| Floor      |      | sq ft                        | sq m    |
|------------|------|------------------------------|---