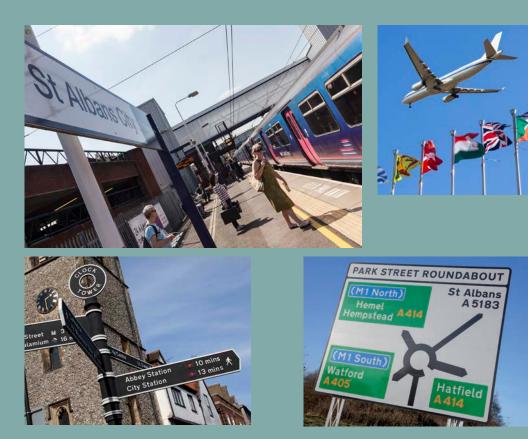

### **TRAVEL WISE** FAST CONNECTIONS TO CENTRAL LONDON & THE SURROUNDING AREAS.

Located only a few minutes walk from St Albans station with it's fast connections by Thameslink rail, you can be at London St Pancras International in 18 minutes.

Major motorways are a short drive away with the M25 (9 minutes), M1 (12 minutes). Both Heathrow & Luton Airports are within 30 minutes.