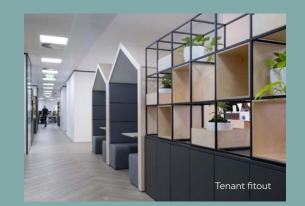

GRADE A+ TOWN CENTRE OFFICES FROM **4,000 - 28,442 SQ FT** TO LET WITH SECURE CAR PARKING

45grosvenorroad.com

**GRADE A+ OFFICE BUILDING LOCATED IN THE PRIME BUSINESS AREA OF ST ALBANS.** 

S

5

-

45

With a welcoming reception, communal areas and both open plan & fitted office space available, 45 Grosvenor Road offers occupiers an environment for their business and staff to thrive, whilst also being kind on the environment with our excellent green credentials.



### **BRIGHT OPEN PLAN** & FITTED SPACES

-11

# **HIGH LIFE**

Meet or take time out in our new communal roof garden.

1 21

# **HIGH QUALITY**









## JOIN OUR HAPPY TENANTS

We have an excellent Tenant line-up that includes UFF (Bear Snacks, Lotus Biscuits, Nakd Bars and The Kids Food Company) Omniplex Learning and Blink Charging Company...come and be part of our thriving community.

We relocated our business from Central London to St Albans, and 45 Grosvenor Road suited our needs perfectly. The move to 45 has encouraged all of our staff back to the office and they really enjoy working in the building...so much so, that our sister company also recently relocated to 45, from Amersham.

Paul Hunter - Managing Director - UFF



# SPACE TO SUIT YOUR REQUIREMENTS

1











#### INDICATIVE PLAN

FLOOR AREAS (IPMS 3)

| Floor      |      | sq ft                        | sq m    |
|------------|------|------------------------------|-