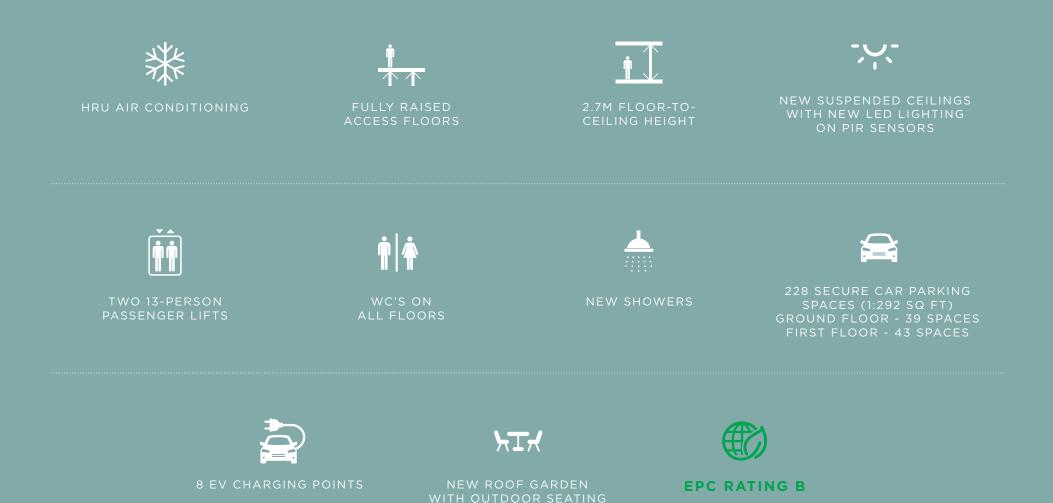

GRADE A+ TOWN CENTRE OFFICES FROM **4,000 - 28,442 SQ FT** TO LET WITH SECURE CAR PARKING

45grosvenorroad.com

**GRADE A+ OFFICE BUILDING LOCATED IN THE PRIME BUSINESS AREA OF ST ALBANS.** 

S

5

-

45

With a welcoming reception, communal areas and both open plan & fitted office space available, 45 Grosvenor Road offers occupiers an environment for their business and staff to thrive, whilst also being kind on the environment with our excellent green credentials.



### **BRIGHT OPEN PLAN** & FITTED SPACES

-11

# **HIGH LIFE**

Meet or take time out in our new communal roof garden.

1 21

# **HIGH QUALITY**









## JOIN OUR HAPPY TENANTS

We have an excellent Tenant line-up that includes UFF (Bear Snacks, Lotus Biscuits, Nakd Bars and The Kids Food Company) Omniplex Learning and Blink Charging Company...come and be part of our thriving community.

We relocated our business from Central London to St Albans, and 45 Grosvenor Road suited our needs perfectly. The move to 45 has encouraged all of our staff back to the office and they really enjoy working in the building...so much so, that our sister company also recently relocated to 45, from Amersham.

Paul Hunter - Managing Director - UFF



# SPACE TO SUIT YOUR REQUIREMENTS

1











#### INDICATIVE PLAN

FLOOR AREAS (IPMS 3)

| Floor      |      | sq ft                        | sq m    |
|------------|------|----------------------------