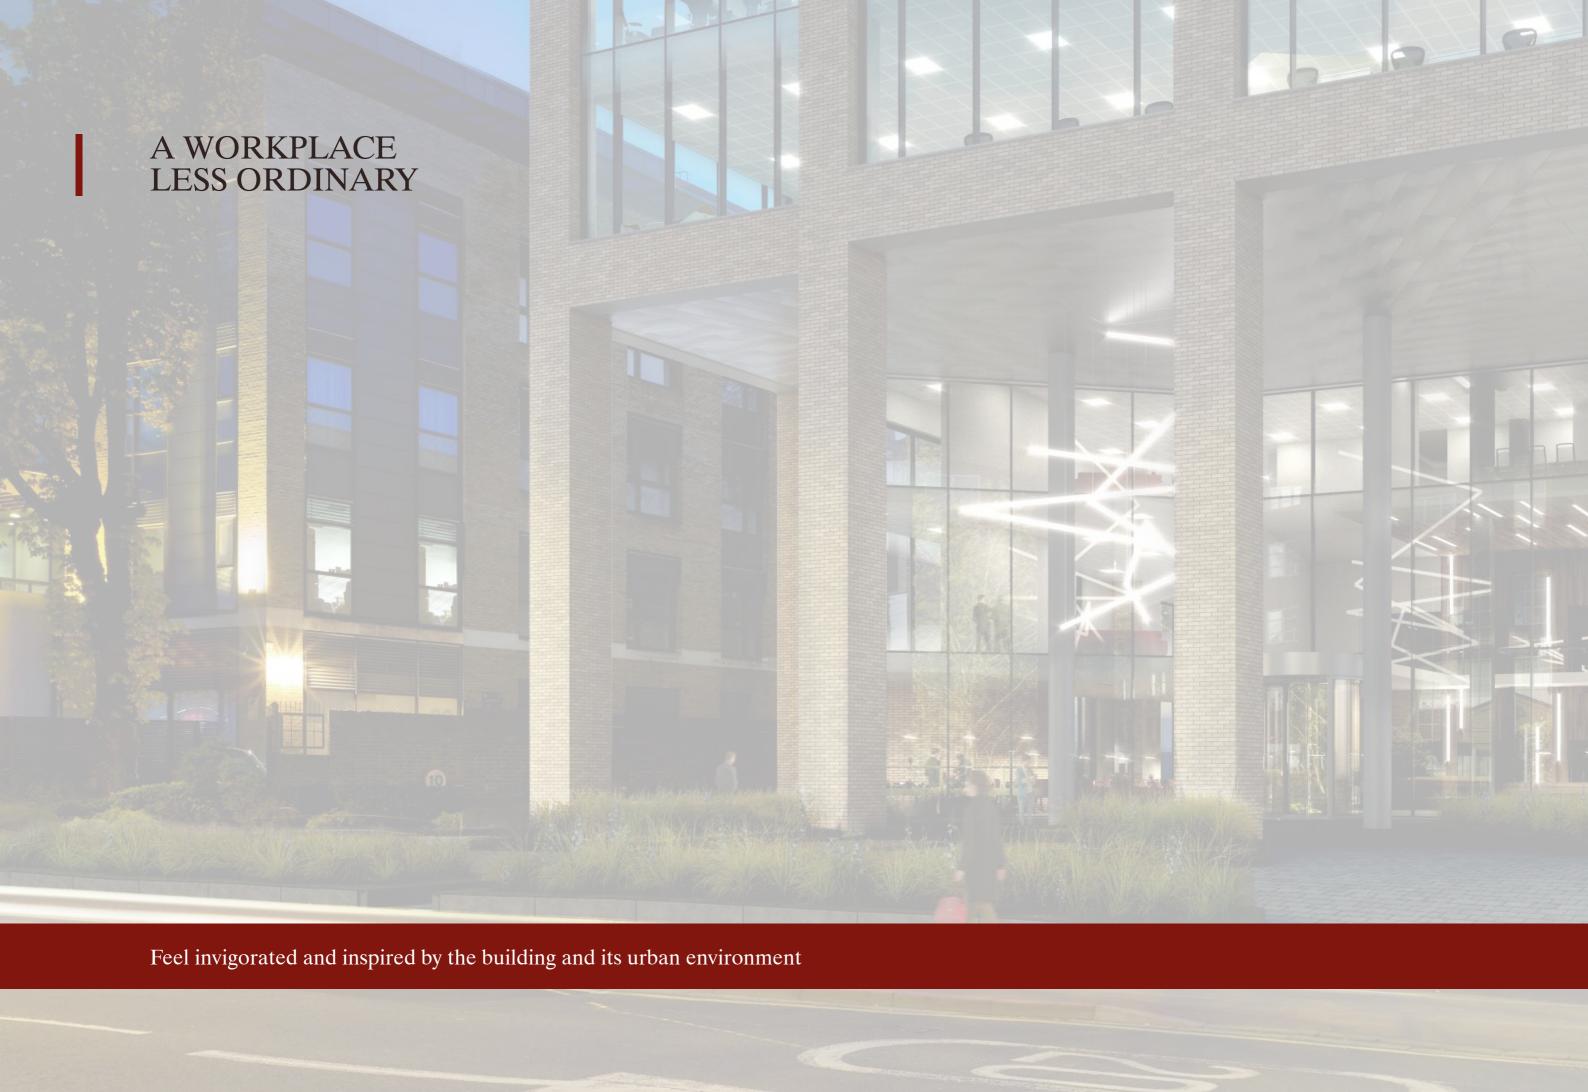

## EXECUTIVE SUMMARY

A major new development is underway to create a 104,302 sq ft\* contemporary office building in the heart of Watford.

## 53 Clarendon Road:

- Only 18 minutes from Central London by train.
- 104,302 sq ft\* over ground and 9 upper floors
- Open plan unbroken floor plates
- An impressive arrival experience into a large 3,875 sq ft\* reception space providing co-working and Cafe breakout areas
- 166 parking spaces at ground and basement level
- 4 stylish roof terraces
- EPC A rating target
- BREEAM Excellent target
- A contemporary redevelopment with contemporary finishes with full height curtain walling
- Available for tenant fit out / occupation May 2021
- Competitive pricing/lease terms for a Grade A town centre office building