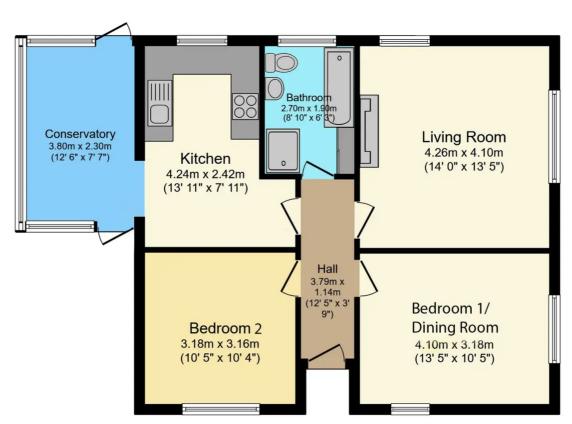

Floor Plan

Total floor area 72.2 sq.m. (777 sq.ft.) approx

This plan is for illustration purposes only and may not be representative of the property. Plan not to scale. Powered by PropertyBox

You can include any text here. The text can be modified upon generating your brochure.