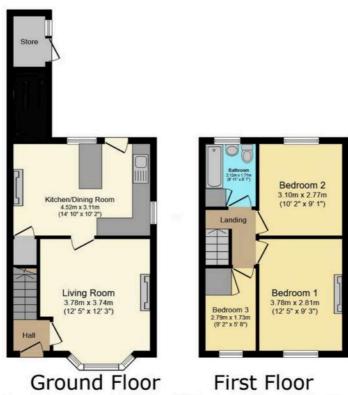

Floor area 34.9 m² (376 sq.ft.) Floor area 32.2 m² (347 sq.ft.)

TOTAL: 67.1 m<sup>2</sup> (723 sq.ft.)

This floor plan is for illustrative purposes only. It is not drawn to scale. Any measurements, floor areas (including any total floor area), openings and orientations are approximate. No details are guaranteed, they cannot be relied upon for any purpose and do not form any part of any agreement. No liability is taken for any error, omission or misstatement. A party must rely upon its own inspection(s). Powered by www.Propertybox.io