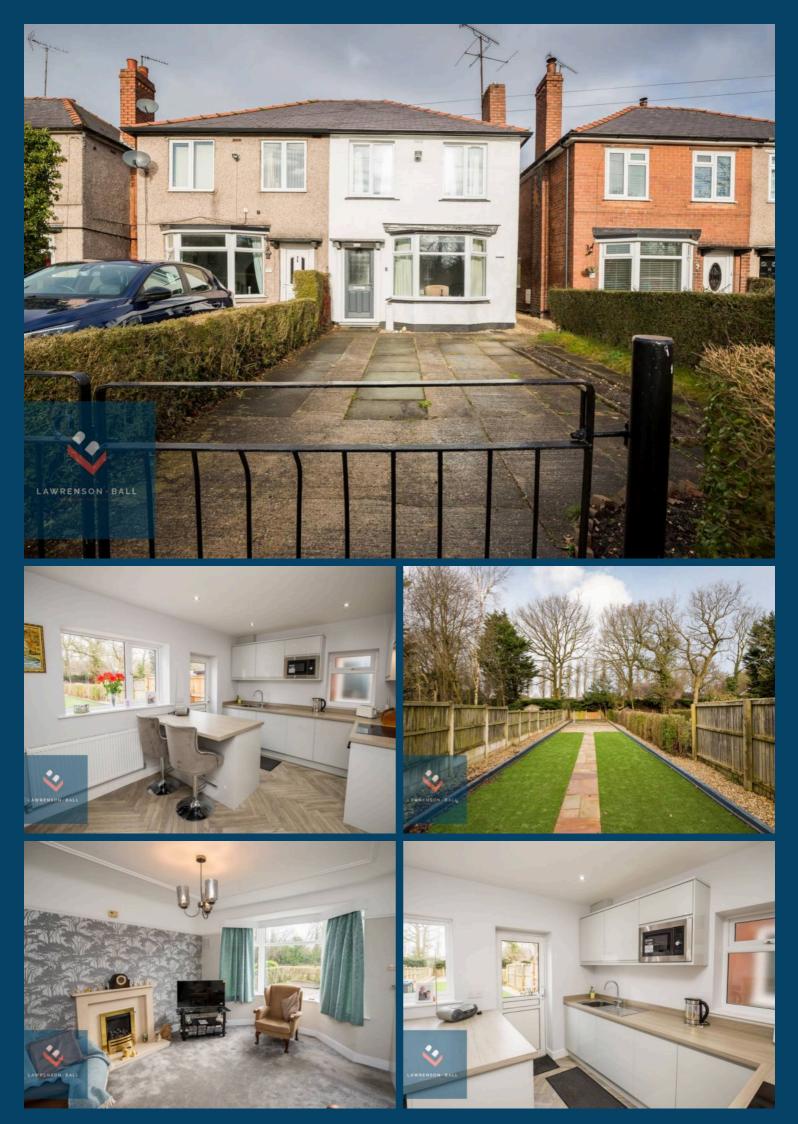

## 8 Clifton Villas Strawberry Way East, Backford

£230,000 Freehold

NO CHAIN • IDEAL FOR FIRST TIME BUYERS • THREE BEDROOM SEMI DETACHED HOUSE • NEWLY FITTED KITCHEN • NEW UPVC DOUBLE GLAZED WINDOWS AND DOORS • NEW ROOF • LARGE GARDENS-RECENTLY UPGRADED • CLOSE TO COMMUTER LINKS • VIEWING ADVISED • GAS CENTRAL HEATING

Tenure: Freehold

- NO CHAIN
- IDEAL FOR FIRST TIME BUYERS
- THREE BEDROOM SEMI DETACHED HOUSE
- NEWLY FITTED KITCHEN
- NEW UPVC DOUBLE GLAZED WINDOWS AND DOORS
- NEW ROOF
- LARGE GARDENS-RECENTLY UPGRADED
- CLOSE TO COMMUTER LINKS
- VIEWING ADVISED
- GAS CENTRAL HEATING