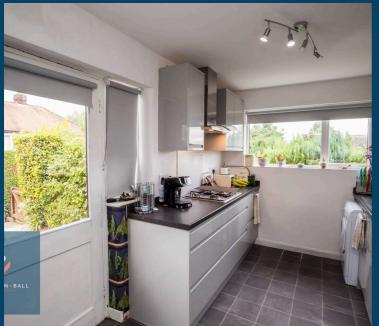

## 5 Sandringham Avenue, Helsby £300,000 Freehold

Extended Detached True Bungalow • Lounge, Dining Room and Conservatory • Bathroom and En-Suite Shower Room • Located on a Quiet Residential Cul-De-Sac • Sought After Area • Corner Plot with Gardens to Front and Side • Long Driveway to Rear • Double Glazing and Gas Central Heating

- Extended Detached True Bungalow
- Lounge, Dining Room and Conservatory
- Bathroom and En-Suite Shower Room
- Located on a Quiet Residential Cul-De-Sac
- Sought After Area
- Corner Plot with Gardens to Front and Side
- Long Driveway to Rear
- Double Glazing and Gas Central Heating