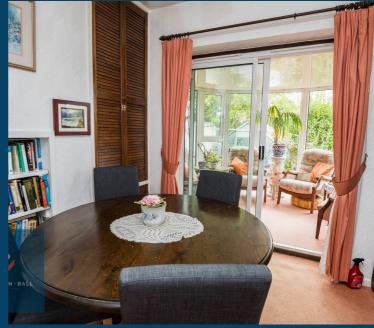

## 5 Sandringham Avenue, Helsby £300,000 Freehold

Extended Detached True Bungalow • Lounge, Dining Room and Conservatory • Bathroom and En-Suite Shower Room • Located on a Quiet Residential Cul-De-Sac • Sought After Area • Corner Plot with Gardens to Front and Side • Long Driveway to Rear • Double Glazing and Gas Central Heating

- Extended Detached True Bungalow
- Lounge, Dining Room and Conservatory
- Bathroom and En-Suite Shower Room
- Located on a Quiet Residential Cul-De-Sac
- Sought After Area
- Corner Plot with Gardens to Front and Side
- Long Driveway to Rear
- Double Glazing and Gas Central Heating