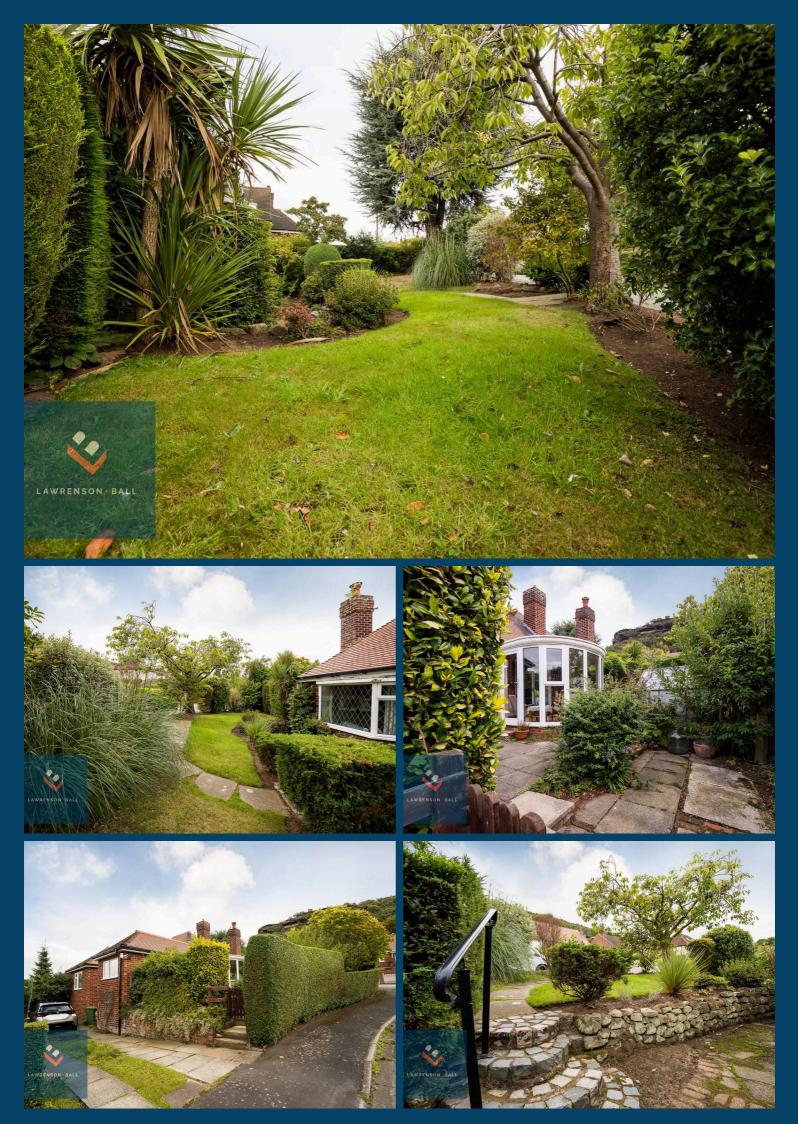

## 5 Sandringham Avenue, Helsby £300,000 Freehold

Extended Detached True Bungalow • Lounge, Dining Room and Conservatory • Bathroom and En-Suite Shower Room • Located on a Quiet Residential Cul-De-Sac • Sought After Area • Corner Plot with Gardens to Front and Side • Long Driveway to Rear • Double Glazing and Gas Central Heating

- Extended Detached True Bungalow
- Lounge, Dining Room and Conservatory
- Bathroom and En-Suite Shower Room
- Located on a Quiet Residential Cul-De-Sac
- Sought After Area
- Corner Plot with Gardens to Front and Side
- Long Driveway to Rear
- Double Glazing and Gas Central Heating