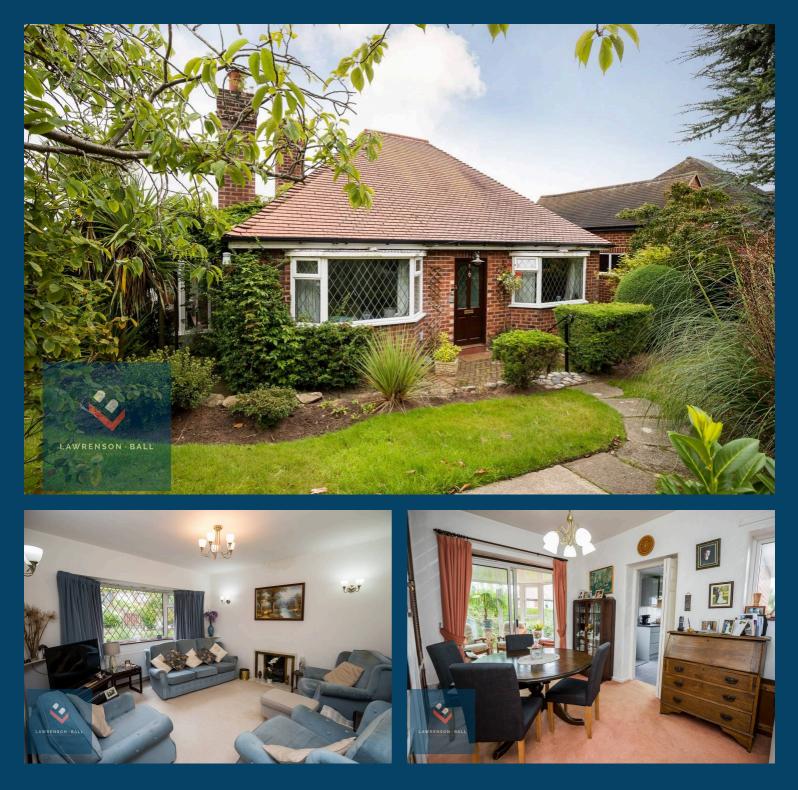

## 5 Sandringham Avenue, Helsby £300,000 Freehold

Extended Detached True Bungalow • Lounge, Dining Room and Conservatory • Bathroom and En-Suite Shower Room • Located on a Quiet Residential Cul-De-Sac • Sought After Area • Corner Plot with Gardens to Front and Side • Long Driveway to Rear • Double Glazing and Gas Central Heating

- Extended Detached True Bungalow
- Lounge, Dining Room and Conservatory
- Bathroom and En-Suite Shower Room
- Located on a Quiet Residential Cul-De-Sac
- Sought After Area
- Corner Plot with Gardens to Front and Side
- Long Driveway to Rear
- Double Glazing and Gas Central Heating