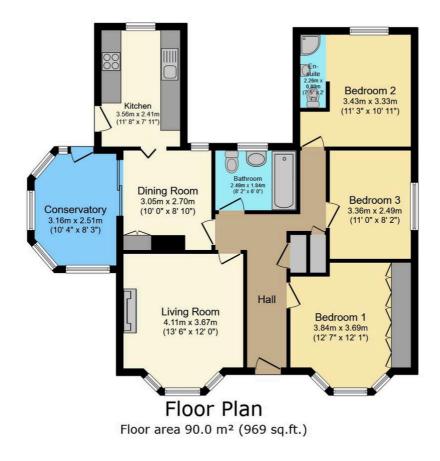

## TOTAL: 90.0 m<sup>2</sup> (969 sq.ft.)

This floor plan is for illustrative purposes only. It is not drawn to scale. Any measurements, floor areas (including any total floor area), openings and orientations are approximate. No details are guaranteed, they cannot be relied upon for any purpose and do not form any part of any agreement. No liability is taken for any error, omission or misstatement. A party must rely upon its own inspection(s). Powered by www.Propertybox.io