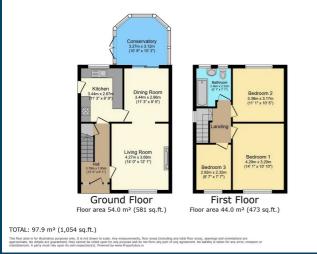

Floor area 54.0 m<sup>2</sup> (581 sq.ft.)

Floor area 44.0 m² (473 sq.ft.)

TOTAL: 97.9 m<sup>2</sup> (1,054 sq.ft.)

This floor plan is for illustrative purposes only. It is not drawn to scale. Any measurements, floor areas (including any total floor area), openings and orientations are approximate. No details are guaranteed, they cannot be relied upon for any purpose and do not form any part of any agreement. No liability is taken for any error, omission or misstatement. A party must rely upon its own inspection(s). Powered by www.Propertybox.io

You can include any text here. The text can be modified upon generating your brochure.

Floor area 54.0 m<sup>2</sup> (581 sq.ft.)

Floor area 44.0 m<sup>2</sup> (473 sq.ft.)

TOTAL: 97.9 m<sup>2</sup> (1,054 sq.ft.)

This floor plan is for illustrative purposes only. It is not drawn to scale. Any measurements, floor areas (including any total floor area), openings and orientations are approximate. No details are guaranteed, they cannot be relied upon for any purpose and do not form any part of any agreement. No liability is taken for any error, omission or misstatement. A party must rely upon its own inspection(s). Powered by www.Propertybox.io