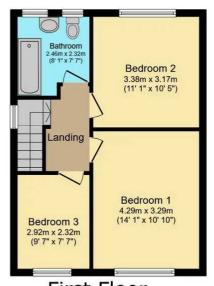

Floor area 54.0 m<sup>2</sup> (581 sq.ft.)

Floor area 44.0 m² (473 sq.ft.)

TOTAL: 97.9 m<sup>2</sup> (1,054 sq.ft.)

This floor plan is for illustrative purposes only. It is not drawn to scale. Any measurements, floor areas (including any total floor area), openings and orientations are approximate. No details are guaranteed, they cannot be relied upon for any purpose and do not form any part of any agreement. No liability is taken for any error, omission or misstatement. A party must rely upon its own inspection(s). Powered by www.Propertybox.io

You can include any text here. The text can be modified upon generating your brochure.

Floor area 54.0 m<sup>2</sup> (581 sq.ft.)

Floor area 44.0 m<sup>2</sup> (473 sq.ft.)

TOTAL: 97.9 m<sup>2</sup> (1,054 sq.ft.)

This floor plan is for illustrative purposes only. It is not drawn to scale. Any measurements, floor areas (including any total floor area), openings and orientations are approximate. No details are guaranteed, they cannot be relied upon for any purpose and do not form any part of any agreement. No liability is taken for any error, omission or misstatement. A party must rely upon its own inspection(s). Powered by www.Propertybox.io

You can include any text here. The text can be modified upon generating your brochure.