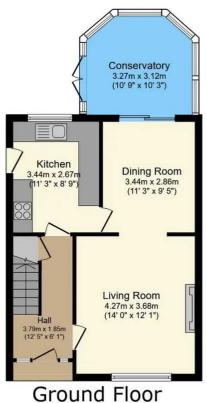

Floor area 54.0 m<sup>2</sup> (581 sq.ft.)

Floor area 44.0 m² (473 sq.ft.)

TOTAL: 97.9 m<sup>2</sup> (1,054 sq.ft.)

This floor plan is for illustrative purposes only. It is not drawn to scale. Any measurements, floor areas (including any total floor area), openings and orientations are approximate. No details are guaranteed, they cannot be relied upon for any purpose and do not form any part of any agreement. No liability is taken for any error, omission or misstatement. A party must rely upon its own inspection(s). Powered by www.Propertybox.io

You can include any text here. The text can be modified upon generating your brochure.

Floor area 54.0 m<sup>2</sup> (581 sq.ft.)

Floor area 44.0 m<sup>2</sup> (473 sq.ft.)

TOTAL: 97.9 m<sup>2</sup> (1,054 sq.ft.)

This floor plan is for illustrative purposes only. It is not drawn to scale. Any measurements, floor areas (including any total floor area), openings and orientations are approximate. No details are guaranteed, they cannot be relied upon for any purpose and do not form any part of any agreement. No liability is taken for any error, omission or misstatement. A party must rely upon its own inspection(s). Powered by www.Propertybox.io

You can include any text here. The text can be modified upon generating your brochure.