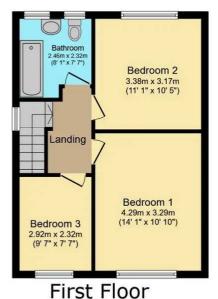

Floor area 54.0 m<sup>2</sup> (581 sq.ft.)

Floor area 44.0 m² (473 sq.ft.)

TOTAL: 97.9 m<sup>2</sup> (1,054 sq.ft.)

This floor plan is for illustrative purposes only. It is not drawn to scale. Any measurements, floor areas (including any total floor area), openings and orientations are approximate. No details are guaranteed, they cannot be relied upon for any purpose and do not form any part of any agreement. No liability is taken for any error, omission or misstatement. A party must rely upon its own inspection(s). Powered by www.Propertybox.io

You can include any text here. The text can be modified upon generating your brochure.

Floor area 54.0 m<sup>2</sup> (581 sq.ft.)

Floor area 44.0 m<sup>2</sup> (473 sq.ft.)

TOTAL: 97.9 m<sup>2</sup> (1,054 sq.ft.)

This floor plan is for illustrative purposes only. It is not drawn to scale. Any measurements, floor areas (including any total floor area), openings and orientations are approximate. No details are guaranteed, they cannot be relied upon for any purpose and do not form any part of any agreement. No liability is taken for any error, omission or misstatement. A party must rely upon its own inspection(s). Powered by www.Propertybox.io

You can include any text here. The text can be modified upon generating your brochure.