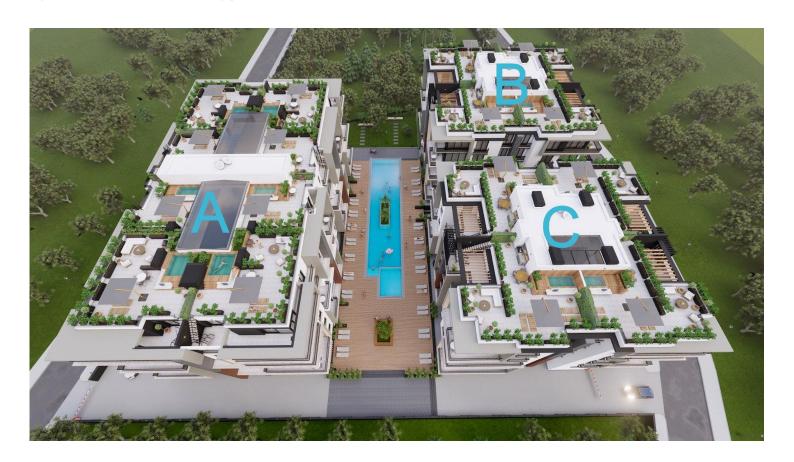

Kyrenia Centre, North Cyprus

- Property Ref: 670
- Private terrace.
- The central location.
- Underground parking.
- A communal swimming pool.
- Modern design and flexible payment plan.

£285,000





130 m<sup>2</sup>

2 Bedrooms





2 Bathrooms

17 Months Instalments





**Exterior Images** 





**Interior Images** 













**Floor Plan** 



### **Facilities**







## Site Plan

**Kyrenia Centre, North Cyprus** 





## **Project Location**

The project is situated in the heart ok Kyrenia Town, in North Cyprus.





#### **About the Project**

Indulge in the epitome of modern living at our prestigious residential complex nestled in the heart of Kyrenia. Immerse yourself in a world of luxury, convenience, and style, where meticulously designed 1+1 and 2+1 residences await, each offering unparalleled comfort and sophistication.

For those seeking a higher echelon of living, explore our exclusive 2+1 penthouses boasting panoramic views and refined elegance.

Elevate your lifestyle further with the opportunity to invest in commercial shops strategically positioned within the complex, perfect for entrepreneurial endeavors in a prime location.

Parking is effortless with our state-of-the-art underground