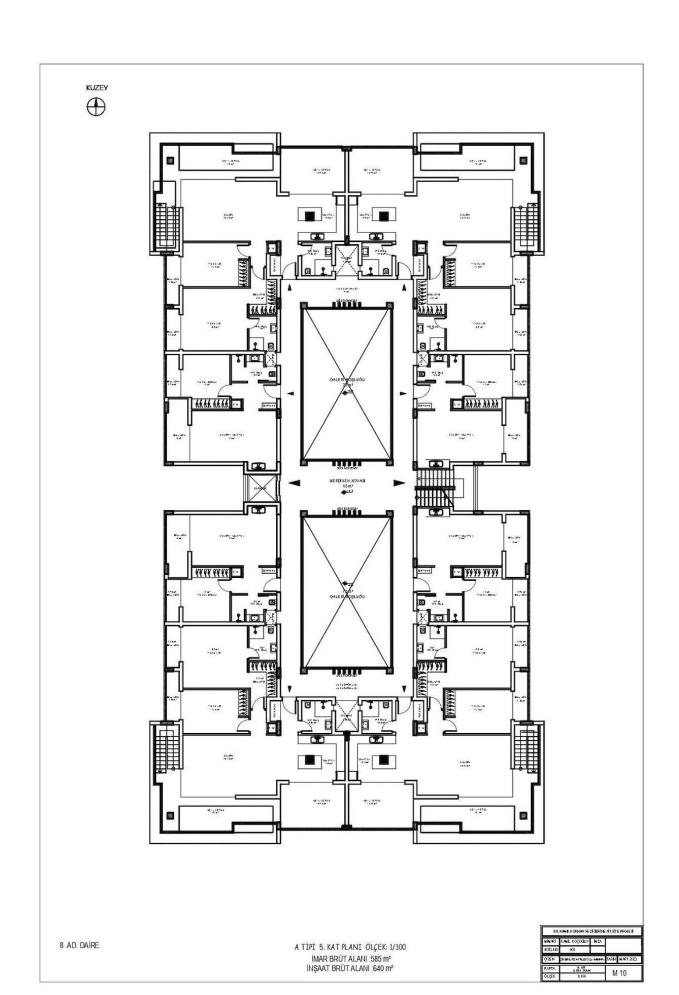

2 Bedrooms

2 Bathrooms

17 Months Instalments

**Exterior Images** 

**Interior Images** 

**Floor Plan** 

# **Payment Plan For This Property Type**

**Property Info** 

| Туре                  | No                   |
|-----------------------|----------------------|
| 2 Bedroom Penthouse   | 50                   |
| Block                 | Floor                |
| A                     | 5                    |
| Interior              | Balcony Terrace      |
| 90.00 m <sup>2</sup>  | 40.00 m <sup>2</sup> |
| Total Living Space    |                      |
| 130.00 m <sup>2</sup> |                      |