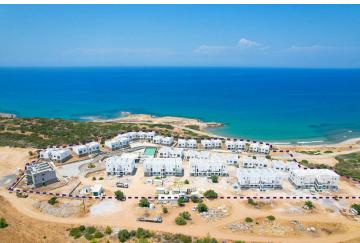

Kaplica, Kyrenia East, North Cyprus

- Property Ref: 578
- 50 metres from a sandy beach!
- Fantastic investment opportunity and holiday home.
- Ready to move in.
- Project is 99% sold. Expected capital appreciation 30% in 2 years.

#### **About the Project**

Kaplica Beach Homes are beachfront apartment complex offering a unique investment opportunity in Northern Cyprus. The complex offers 68 two-bedroom apartments and 48 one-bedroom apartments, all having great sea views. The beach in front of the complex is a secluded sandy beach, allowing lucky owners to enjoy the Mediterranean Sea all year round.

Truly one of the most desirable up-and-coming beach homes on the island, you will never chance upon such a deluxe oasis situated within 50 metres of the sea! Whether you're a nature-loving retiree or simply someone looking for a lifestyle investment, you will look no further than this paradise offering an abundance of sun, sand and sea with an unquestionable touch of luxury.