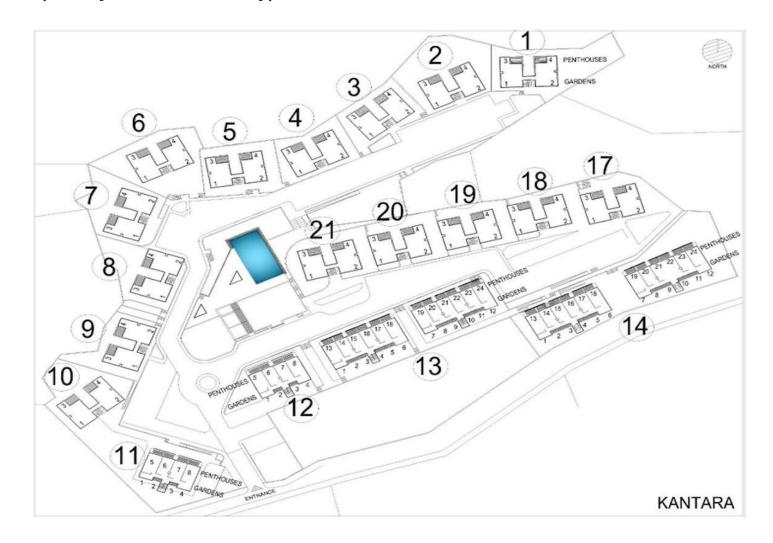

#### Site Plan

Kaplica, Kyrenia East, North Cyprus

## **Payment Plan For This Property Type**

**Property Info** 

| Туре                          | No                   |
|-------------------------------|----------------------|
| 2 Bedroom Garden<br>Apartment | 20                   |
| Block                         | Floor                |
| 2                             | 0                    |
| Interior                      | Balcony Terrace      |
| 82.80 m <sup>2</sup>          | 13.60 m <sup>2</sup> |
| Total Living Space            |                      |
| 96.40 m <sup>2</sup>          |                      |