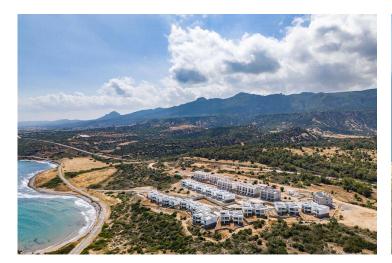

Kaplica, Kyrenia East, North Cyprus

- Property Ref: 578
- 50 metres from a sandy beach!
- Fantastic investment opportunity and holiday home.
- Ready to move in.
- Project is 99% sold. Expected capital appreciation 30% in 2 years.

### **Project Location**

Kaplica Beach Homes is located in Kaplica village in Famagusta, Northern Cyprus.

**Kaplica** is a pretty Cypriot village located on the northern coast, east of Kyrenia, near Kantara Castle, technically in the district of Famagusta. It is a area where the property boom is expected in the next few years. The historic Kantara Castle on the Kyrenia mountain range is a short drive away. The beaches around here are the finest ones in Cyprus.

#### **About the Project**

Kaplica Beach Homes are beachfront apartment complex offering a unique investment opportunity in Northern Cyprus. The complex offers 68 two-bedroom apartments and 48 one-bedroom apartments, all having great sea views. The beach in front of the complex is a secluded sandy beach, allowing lucky owners to enjoy the Mediterranean Sea all year round.