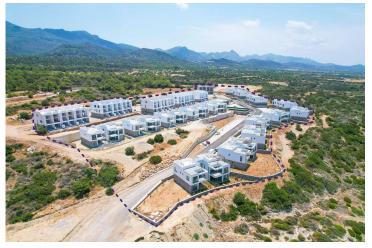

Kaplica, Kyrenia East, North Cyprus

- Property Ref: 578
- 50 metres from a sandy beach!
- Fantastic investment opportunity and holiday home.
- Ready to move in.
- Project is 99% sold. Expected capital appreciation 30% in 2 years.

#### **About the Project**

Kaplica Beach Homes are beachfront apartment complex offering a unique investment opportunity in Northern Cyprus. The complex offers 68 two-bedroom apartments and 48 one-bedroom apartments, all having great sea views. The beach in front of the complex is a secluded sandy beach, allowing lucky owners to enjoy the Mediterranean Sea all year round.

Truly one of the most desirable up-and-coming beach homes on the island, you will never chance upon such a deluxe oasis situated within 50 metres of the sea! Whether you're a nature-loving retiree or simply someone looking for a lifestyle investment, you will look no further than this paradise offering an abundance of sun, sand and sea with an unquestionable touch of luxury.