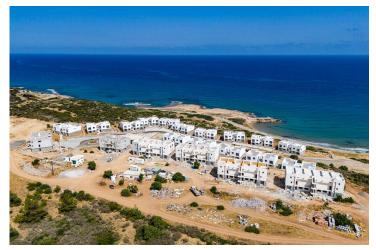

Kaplica, Kyrenia East, North Cyprus

- Property Ref: 578
- 50 metres from a sandy beach!
- Fantastic investment opportunity and holiday home.
- Ready to move in.
- Project is 99% sold. Expected capital appreciation 30% in 2 years.

#### **About the Project**

Kaplica Beach Homes are beachfront apartment complex offering a unique investment opportunity in Northern Cyprus. The complex offers 68 two-bedroom apartments and 48 one-bedroom apartments, all having great sea views. The beach in front of the complex is a secluded sandy beach, allowing lucky owners to enjoy the Mediterranean Sea all year round.

Truly one of the most desirable up-and-coming beach homes on the island, you will never chance upon such a deluxe oasis situated within 50 metres of the sea! Whether you're a nature-loving retiree or simply someone looking for a lifestyle investment, you will look no further than this paradise offering an abundance of sun, sand and sea with an unquestionable touch of luxury.