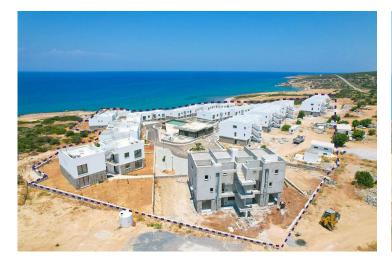

Kaplica, Kyrenia East, North Cyprus

- Property Ref: 578
- 50 metres from a sandy beach!
- Fantastic investment opportunity and holiday home.
- Ready to move in.
- Project is 99% sold. Expected capital appreciation 30% in 2 years.

#### **About the Project**

Kaplica Beach Homes are beachfront apartment complex offering a unique investment opportunity in Northern Cyprus. The complex offers 68 two-bedroom apartments and 48 one-bedroom apartments, all having great sea views. The beach in front of the complex is a secluded sandy beach, allowing lucky owners to enjoy the Mediterranean Sea all year round.

Truly one of the most desirable up-and-coming beach homes on the island, you will never chance upon such a deluxe oasis situated within 50 metres of the sea! Whether you're a nature-loving retiree or simply someone looking for a lifestyle investment, you will look no further than this paradise offering an abundance of sun, sand and sea with an unquestionable touch of luxury.