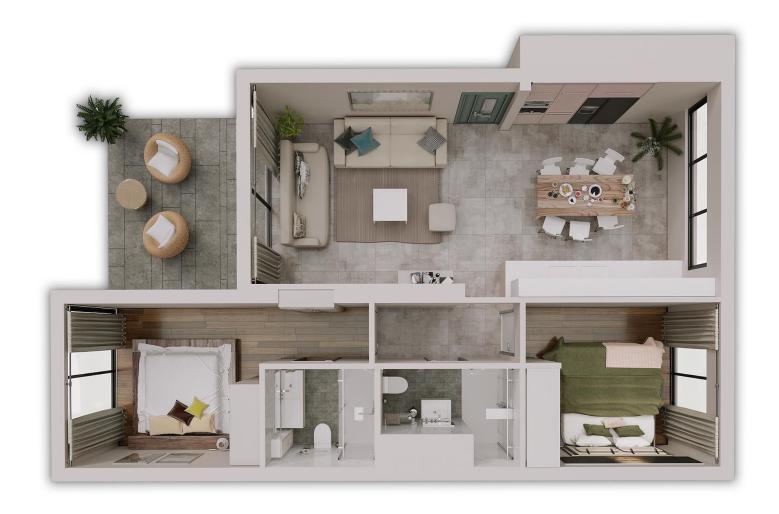

Starting from **£235,000** 

96 m²

2 Bedrooms

June 2024 Completion

**Exterior Images** 

**Interior Images** 

**Floor Plan** 

## **Payment Plan For This Property Type**

**Property Info** 

| Туре                          | No                   |
|-------------------------------|----------------------|
| 2 Bedroom Garden<br>Apartment | 20                   |
| Block                         | Floor                |
| 2                             | 0                    |
| Interior                      | Balcony Terrace      |
| 82.80 m <sup>2</sup>          | 13.60 m <sup>2</sup> |
| Total Living Space            |                      |
| 96.40 m <sup>2</sup>          |                      |