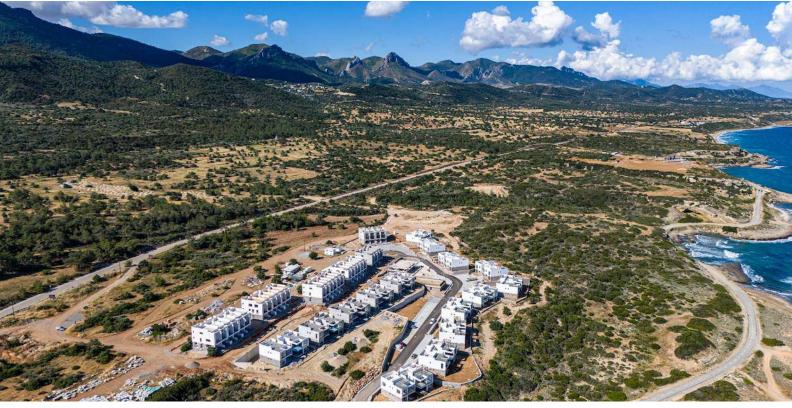

Kaplica, Kyrenia East, North Cyprus

- Property Ref: 578
- 50 metres from a sandy beach!
- Fantastic investment opportunity and holiday home.
- Ready to move in.
- Project is 99% sold. Expected capital appreciation 30% in 2 years.

#### Site Plan

Kaplica, Kyrenia East, North Cyprus

### **Project Location**

Kaplica Beach Homes is located in Kaplica village in Famagusta, Northern Cyprus.

**Kaplica** is a pretty Cypriot village located on the northern coast, east of Kyrenia, near Kantara Castle, technically in the district of Famagusta. It is a area where the property boom is expected in the next few years. The historic Kantara Castle on the Kyrenia mountain range is a short drive away. The beaches around here are the finest ones in Cyprus.