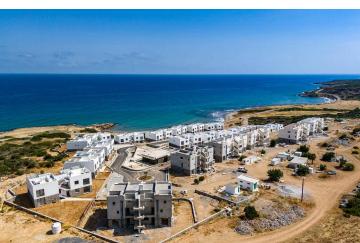

Kaplica, Kyrenia East, North Cyprus

- Property Ref: 578
- 50 metres from a sandy beach!
- Fantastic investment opportunity and holiday home.
- Ready to move in.
- Project is 99% sold. Expected capital appreciation 30% in 2 years.

#### **About the Project**

Kaplica Beach Homes are beachfront apartment complex offering a unique investment opportunity in Northern Cyprus. The complex offers 68 two-bedroom apartments and 48 one-bedroom apartments, all having great sea views. The beach in front of the complex is a secluded sandy beach, allowing lucky owners to enjoy the Mediterranean Sea all year round.

Truly one of the most desirable up-and-coming beach homes on the island, you will never chance upon such a deluxe oasis situated within 50 metres of the sea! Whether you're a nature-loving retiree or simply someone looking for a lifestyle investment, you will look no further than this paradise offering an abundance of sun, sand and sea with an unquestionable touch of luxury.