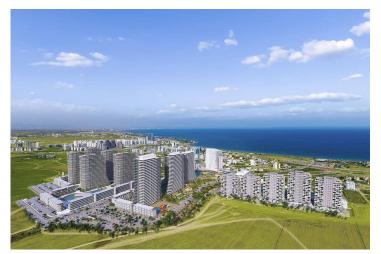

#### Site Plan

Long Beach, Iskele Long Beach, North Cyprus

### **Project Location**

The project is located in Iskele Long Beach, 500 meters away from the sea.

| Beach Club           | 2 mins  |
|----------------------|---------|
| Sandy Beach          | 3 mins  |
| Supermarket          | 5 mins  |
| Restaurants and Bars | 5 mins  |
| Famagusta            | 10 mins |

#### **About the Project**

The newest project brings a new and luxurious perspective to life in Long Beach, Iskele, which is 500 meters away from the sea. The resort has 5 Highrise buildings which have 28 floors and 8 low-rise Block which have 5 floors.

The Project is located on the land with total 90727.18 m2 area and 2345 units which includes Studio, 1+1, 2+1, 3+1 and Penthouses.

Some of the facilities will be: three-storey parking area, Fit plus, infinity swimming pools on top of each highrise block, Business center and also all facilities in the project can be used. In the resort, there will be a total of 10000 m2 of indoor and outdoor swimming pools area. Also, pet park, paddle tennis courts and multifunctional fields.