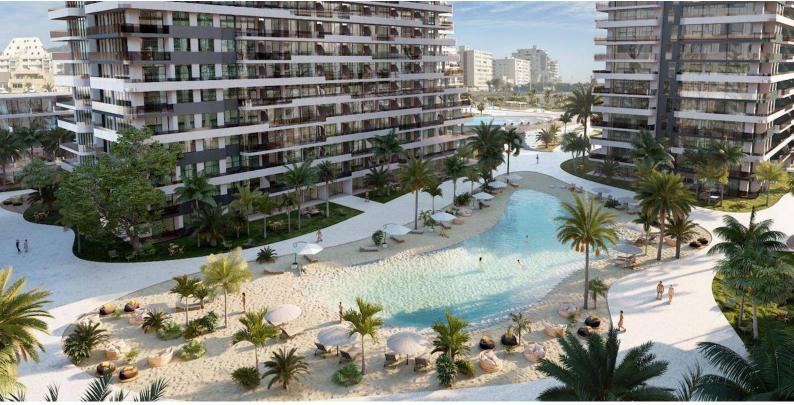

#### **About the Project**

The newest project brings a new and luxurious perspective to life in Long Beach, Iskele, which is 500 meters away from the sea. The resort has 5 Highrise buildings which have 28 floors and 8 low-rise Block which have 5 floors.

The Project is located on the land with total 90727.18 m2 area and 2345 units which includes Studio, 1+1, 2+1, 3+1 and Penthouses.

Some of the facilities will be: three-storey parking area, Fit plus, infinity swimming pools on top of each highrise block, Business center and also all facilities in the project can be used. In the resort, there will be a total of 10000 m2 of indoor and outdoor swimming pools area. Also, pet park, paddle tennis courts and multifunctional fields.