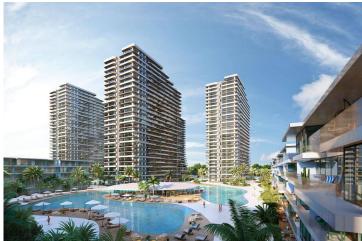

#### **About the Project**

The newest project brings a new and luxurious perspective to life in Long Beach, Iskele, which is 500 meters away from the sea. The resort has 5 Highrise buildings which have 28 floors and 8 low-rise Block which have 5 floors.

The Project is located on the land with total 90727.18 m2 area and 2345 units which includes Studio, 1+1, 2+1, 3+1 and Penthouses.

Some of the facilities will be: three-storey parking area, Fit plus, infinity swimming pools on top of each highrise block, Business center and also all facilities in the project can be used. In the resort, there will be a total of 10000 m2 of indoor and outdoor swimming pools area. Also, pet park, paddle tennis courts and multifunctional fields.