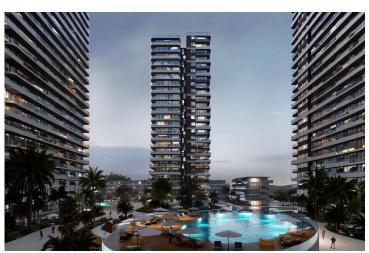

#### **About the Project**

The newest project brings a new and luxurious perspective to life in Long Beach, Iskele, which is 500 meters away from the sea. The resort has 5 Highrise buildings which have 28 floors and 8 low-rise Block which have 5 floors.

The Project is located on the land with total 90727.18 m2 area and 2345 units which includes Studio, 1+1, 2+1, 3+1 and Penthouses.

Some of the facilities will be: three-storey parking area, Fit plus, infinity swimming pools on top of each highrise block, Business center and also all facilities in the project can be used. In the resort, there will be a total of 10000 m2 of indoor and outdoor swimming pools area. Also, pet park, paddle tennis courts and multifunctional fields.