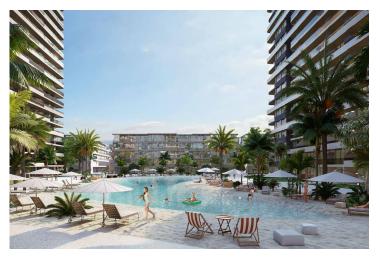

#### **About the Project**

The newest project brings a new and luxurious perspective to life in Long Beach, Iskele, which is 500 meters away from the sea. The resort has 5 Highrise buildings which have 28 floors and 8 low-rise Block which have 5 floors.

The Project is located on the land with total 90727.18 m2 area and 2345 units which includes Studio, 1+1, 2+1, 3+1 and Penthouses.

Some of the facilities will be: three-storey parking area, Fit plus, infinity swimming pools on top of each highrise block, Business center and also all facilities in the project can be used. In the resort, there will be a total of 10000 m2 of indoor and outdoor swimming pools area. Also, pet park, paddle tennis courts and multifunctional fields.