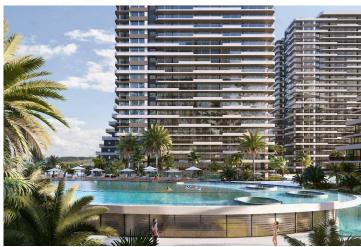

Long Beach, Iskele Long Beach, North Cyprus

- Property Ref: 406
- Resort facilities
- Good location close to the sandy beach
- A great investment opportunity
- Rental management option available
- Flexible payment plan

£151,900

Studio

1 Bathroom

38 Months Instalments

September 2027 Completion

**Exterior Images** 

**Interior Images** 

**Floor Plan** 

#### **About the Project**

The newest project brings a new and luxurious perspective to life in Long Beach, Iskele, which is 500 meters away from the sea. The resort has 5 Highrise buildings which have 28 floors and 8 low-rise Block which have 5 floors.

The Project is located on the land with total 90727.18 m2 area and 2345 units which includes Studio, 1+1, 2+1, 3+1 and Penthouses.

Some of the facilities will be: three-storey parking area, Fit plus, infinity swimming pools on top of each highrise block, Business center and also all facilities in the project can be used. In the resort, there will be a total of 10000 m2 of indoor and outdoor swimming pools area. Also, pet park, paddle tennis courts and multifunctional fields.