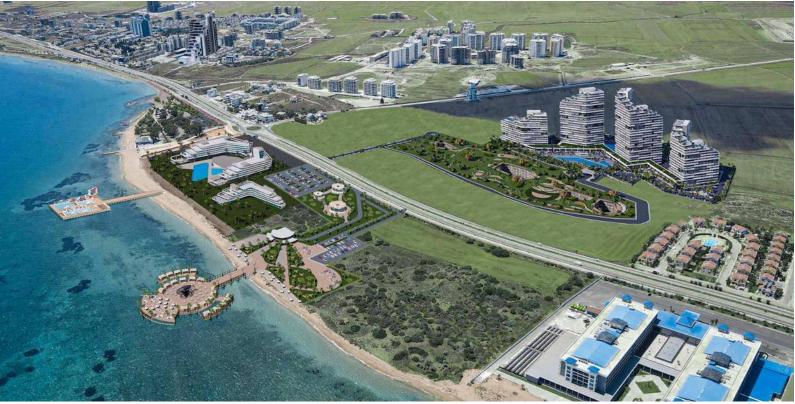

#### Site Plan

Long Beach, Iskele Long Beach, North Cyprus

### **Project Location**

This remarkable project is located in **Long Beach**, Iskele, in North Cyprus

| Long Beach Beach Club | 2 mins |
|-----------------------|--------|
| Cafes and Restaurants | 5 mins |
| Bars and Clubs        | 5 mins |
| Pharmacy              | 6 mins |
| Supermarket           | 8 mins |
|                       |        |