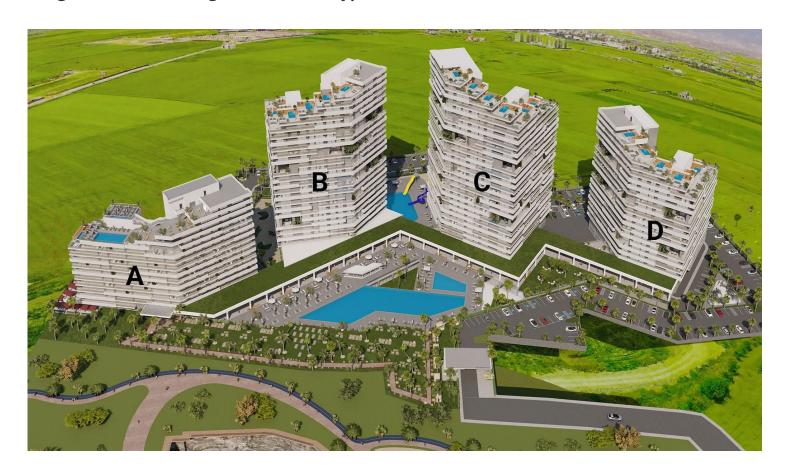

#### Site Plan

Long Beach, Iskele Long Beach, North Cyprus

With a total of four blocks, (one hotel and three residential), each building maintains an unobstructed view of the Cypriot coastline and garners cooling Mediterranean breezes. Meticulously designed to enhance your lifestyle, the list of high-end fixtures and fittings is practically endless.