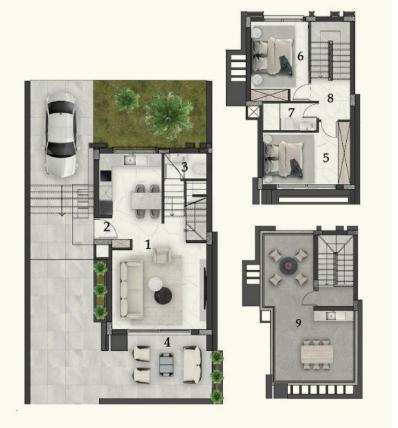

**Floor Plan** 

## PASION 2+1 VILLA Kat Planı

| 0 | Oturma A. & Mutfak | : | 41.8 m <sup>2</sup> |
|---|--------------------|---|---------------------|
| 0 | Giriş Holü         | : | 2.3 m <sup>2</sup>  |
| 3 | wc                 | : | 3.6 m²              |
| 4 | Kapalı Teras Alanı | : | 8 m²                |
| 6 | Master Yatak Odası | : | 16 m²               |
| 0 | Yatak Odası 2      | : | 14.6 m²             |
| Ø | WC - Duş           | : | 5.2 m <sup>2</sup>  |
| 8 | Hol                | : | 4.5 m <sup>2</sup>  |
|   | Kapalı Alan:       | : | 96 m2               |
|   | Açık Alan          | : | 77 m2               |
|   | Çatı Terası        | : | 47 m2               |
|   |                    |   |                     |