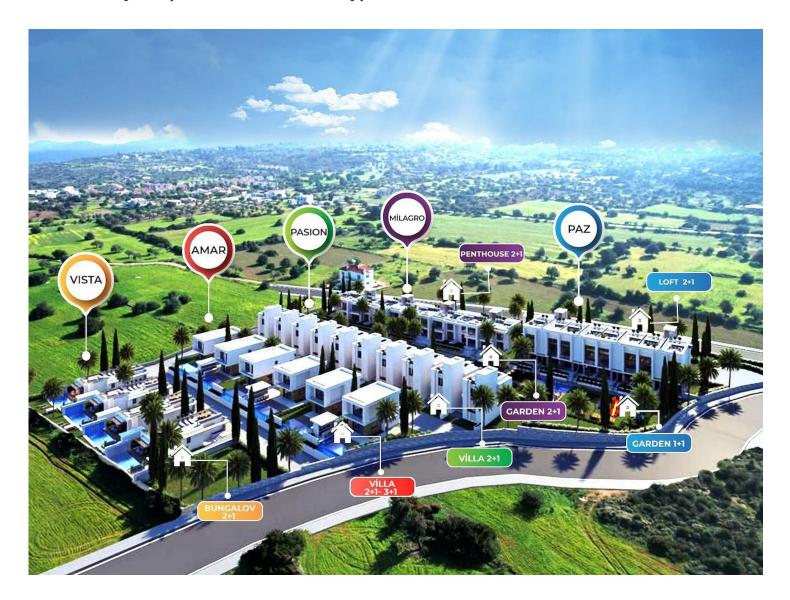

|
| 4 | Kapalı Teras Alanı | : | 8 m²                |
| 6 | Master Yatak Odası | : | 16 m²               |
| 0 | Yatak Odası 2      | : | 14.6 m²             |
| Ø | WC - Duş           | : | 5.2 m <sup>2</sup>  |
| 8 | Hol                | : | 4.5 m <sup>2</sup>  |
|   | Kapalı Alan:       | : | 96 m2               |
|   | Açık Alan          | : | 77 m2               |
|   | Çatı Terası        | : | 47 m2               |
|   |                    |   |                     |



### **Facilities**



Central Generator System (Communal Areas)



Central Generator System (Homes)



Children's Play Ground



Fitness



**Gardens (Landspaced)** 



**Gated Community** 



**Onsite Management** 



**Parking** 



Pool (Outdoor)

### Site Plan

Yeni Erenkoy, Karpaz Peninsula, North Cyprus



## **Project Location**

The project is located in the Erenkoy area.



| Supermarket                     | 2 mins | Long Beach      | 45 mins |
|---------------------------------|--------|-----------------|---------|
| Club Di Mare Hotel              | 3 mins | Famagusta       | 55 mins |
| Pharmacy                        | 3 mins | Nicosia         | 85 mins |
| Yeni Erenkoy Municipality Beach | 4 mins | Ercan Airport   | 95 mins |
| Karpaz Gate Marina              | 4 mins | Larnaca Airport | 95 mins |



### **About the Project**

This new residential complex in Yenierenkoy area combines modern design and the highest standards of construction quality. This complex will be an ideal choice for those who appreciate comfort, safety and style.

The main characteristics of the complex:

Hea