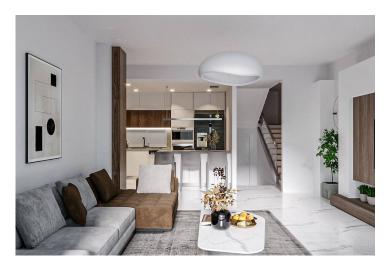

Starting from **£259,000** 

220 m<sup>2</sup>

2 Bedrooms

2 Bathrooms

25 Months Instalments

August 2025 Completion

**Exterior Images** 

**Interior Images** 

Interior: Laminate floors (AGT) and built-in cabinets with a soft closing system will create a cozy and functional environment.

Kitchen and bathroom: High-quality ceramic and porcelain tiles (120/60) from Etna, Decovita, Frig. The kitchens are equipped with LED lighting and full-size suspended ceilings.