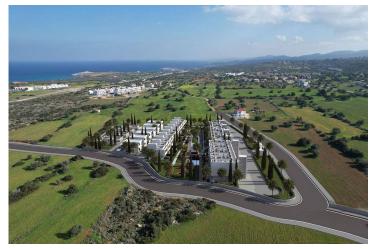

### Site Plan

Yeni Erenkoy, Karpaz Peninsula, North Cyprus

## **Project Location**

The project is located in the Erenkoy area.

| Supermarket                     | 2 mins | Long Beach      | 45 mins |
|---------------------------------|--------|-----------------|---------|
| Club Di Mare Hotel              | 3 mins | Famagusta       | 55 mins |
| Pharmacy                        | 3 mins | Nicosia         | 85 mins |
| Yeni Erenkoy Municipality Beach | 4 mins | Ercan Airport   | 95 mins |
| Karpaz Gate Marina              | 4 mins | Larnaca Airport | 95 mins |