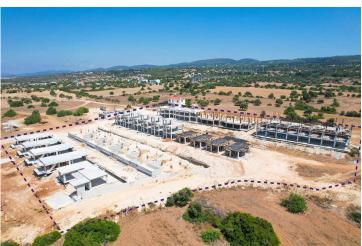

lectric water heaters (Boymak, Demirdöküm) and generators for uninterruptible power supply.

Household appliances: Built-in kitchen and sanitary appliances from world manufacturers (Artema, Vitro, Grohe).

Climate control: Multi-speed air conditioning system for each villa and apartment.

Landscaping: Barbecue areas and a kitchen on the terrace (Vista, Amar), special pools with waterfalls and recreation areas (Vista), as well as infrastructure for installing a Jacuzzi.

The residential complex in Yenierenkoy is a harmonious combination of luxury and functionality. Everything is provided here for a comfortable life and recreation for your family.

Book your perfect home today and enjoy the comfort and coziness in one of the best neighborhoods!



**Construction Status** 

**July 2024** 







June 2024





# **Payment Plan For This Property Type**

**Property Info** 

| Туре                             | No                    |
|----------------------------------|-----------------------|
| 2 Bedroom Semi-detached<br>Villa | Pasion4               |
| Interior                         | Balcony Terrace       |
| 96.00 m²                         | 77.00 m <sup>2</sup>  |
| Rooftop                          | Total Living Space    |
| 47.00 m <sup>2</sup>             | 220.00 m <sup>2</sup> |
| Plot                             |                       |
| 140.00 m²                        |                       |



## **Payment Plan For This Property Type**

#### **Payment Plan**

Current Date Start Date Delivery Date Price Initial Payment Amount

July 2024 August 2023 August 20