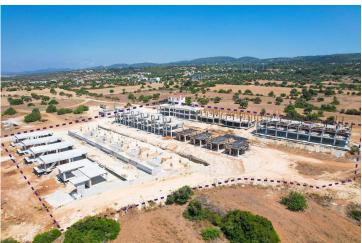

lectric water heaters (Boymak, Demirdöküm) and generators for uninterruptible power supply.

Household appliances: Built-in kitchen and sanitary appliances from world manufacturers (Artema, Vitro, Grohe).

Climate control: Multi-speed air conditioning system for each villa and apartment.

Landscaping: Barbecue areas and a kitchen on the terrace (Vista, Amar), special pools with waterfalls and recreation areas (Vista), as well as infrastructure for installing a Jacuzzi.

The residential complex in Yenierenkoy is a harmonious combination of luxury and functionality. Everything is provided here for a comfortable life and recreation for your family.

Book your perfect home today and enjoy the comfort and coziness in one of the best neighborhoods!



**Construction Status** 

**July 2024** 







June 2024





# **Payment Plan For This Property Type**

**Property Info** 

| Туре                | No                                      |
|---------------------|-----------------------------------------|
| 2 Bedroom Penthouse | Milagro15                               |
|                     |                                         |
| Floor               | Interior                                |
|                     |                                         |
| 1                   | 78.00 m <sup>2</sup>                    |
| 1                   | 78.00 m <sup>2</sup>                    |
| Rooftop             | 78.00 m <sup>2</sup> Total Living Space |

## **Payment Plan For This Property Type**

#### **Payment Plan**

Current Date Start Date Delivery Date Price Initial Paym