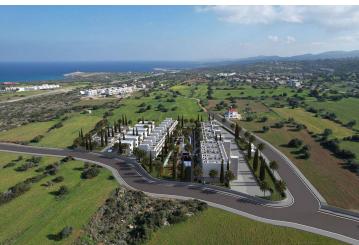

## Site Plan

Yeni Erenkoy, Karpaz Peninsula, North Cyprus

## **Project Location**

The project is located in the Erenkoy area.

| Supermarket                     | 2 mins | Long Beach      | 45 mins |
|---------------------------------|--------|-----------------|---------|
| Club Di Mare Hotel              | 3 mins | Famagusta       | 55 mins |
| Pharmacy                        | 3 mins | Nicosia         | 85 mins |
| Yeni Erenkoy Municipality Beach | 4 mins | Ercan Airport   | 95 mins |
| Karpaz Gate Marina              | 4 mins | Larnaca Airport | 95 mins |