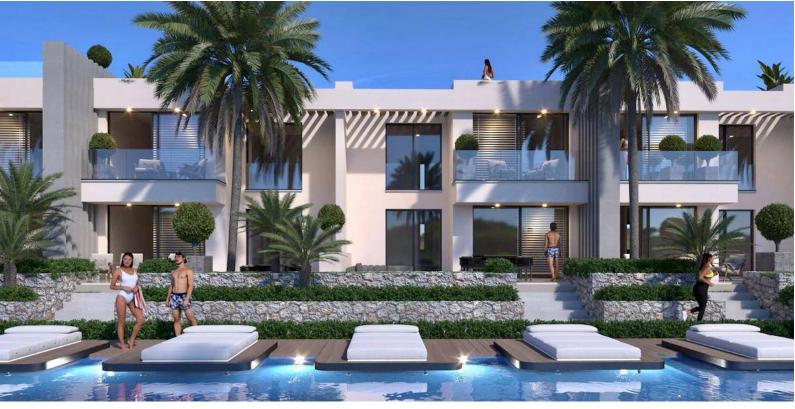

Yeni Erenkoy, Karpaz Peninsula, North Cyprus

- Property Ref: 598
- Sea and mountains view.
- Private roof terrace. Communal pool.
- Rich facilities and management.
- Smart investment.
- Flexible payment plan.

£199,750

153 m<sup>2</sup>

2 Bedrooms

1 Bathroom

25 Months Instalments

August 2025 Completion

**Exterior Images** 

**Interior Images** 

## **Facilities**

Central Generator System (Communal Areas)

Central Generator System (Homes)

Children's Play Ground

Fitness

**Gardens (Landspaced)** 

**Gated Community** 

**Onsite Management** 

**Parking** 

Pool (Outdoor)