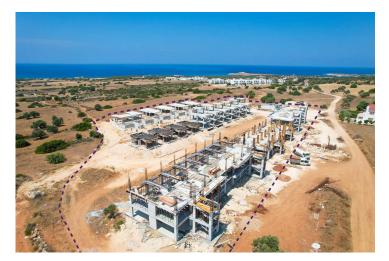

Electric water heaters (Boymak, Demirdöküm) and generators for uninterruptible power supply.

Household appliances: Built-in kitchen and sanitary appliances from world manufacturers (Artema, Vitro, Grohe).

Climate control: Multi-speed air conditioning system for each villa and apartment.

Landscaping: Barbecue areas and a kitchen on the terrace (Vista, Amar), special pools with waterfalls and recreation areas (Vista), as well as infrastructure for installing a Jacuzzi.

The residential complex in Yenierenkoy is a harmonious combination of luxury and functionality. Everything is provided here for a comfortable life and recreation for your family.

Book your perfect home today and enjoy the comfort and coziness in one of the best neighborhoods!



**Construction Status** 

**July 2024** 







June 2024





# **Payment Plan For This Property Type**

**Property Info** 

| Туре                | No                                      |
|---------------------|-----------------------------------------|
| 2 Bedroom Penthouse | Milagro15                               |
|                     |                                         |
| Floor               | Interior                                |
|                     |                                         |
| 1                   | 78.00 m <sup>2</sup>                    |
| 1                   | 78.00 m <sup>2</sup>                    |
| Rooftop             | 78.00 m <sup>2</sup> Total Living Space |

## **Payment Plan For This Property Type**

#### **Payment Plan**

Current Date Start Date Delivery Date Price Initial Pa