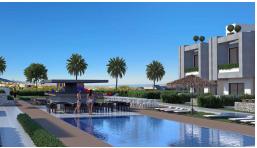

## Site Plan

Yeni Erenkoy, Karpaz Peninsula, North Cyprus

## **Project Location**

The project is located in the Erenkoy area.

| Supermarket                     | 2 mins | Long Beach      | 45 mins |
|---------------------------------|--------|-----------------|---------|
| Club Di Mare Hotel              | 3 mins | Famagusta       | 55 mins |
| Pharmacy                        | 3 mins | Nicosia         | 85 mins |
| Yeni Erenkoy Municipality Beach | 4 mins | Ercan Airport   | 95 mins |
| Karpaz Gate Marina              | 4 mins | Larnaca Airport | 95 mins |