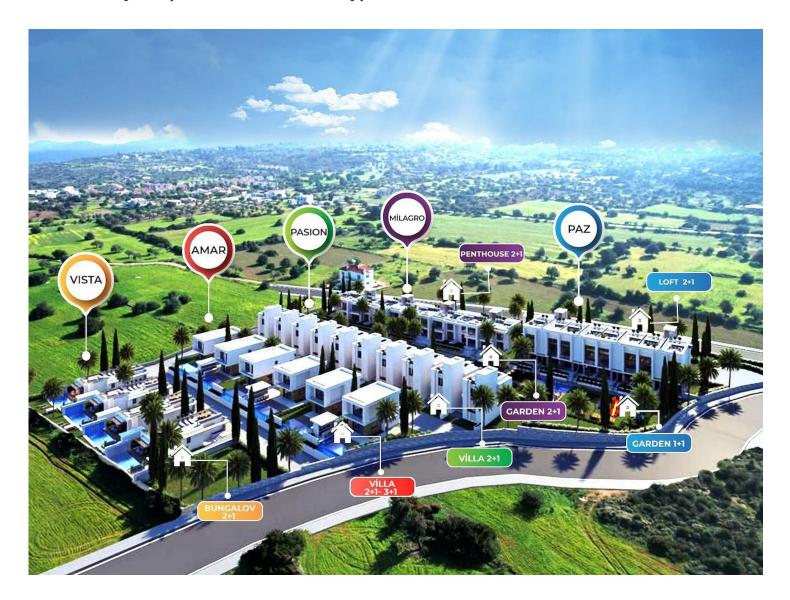

.2 m<sup>2</sup> Master Yatak Odası 15.1 m<sup>2</sup> 6 Yatak Odası 2 14.8 m<sup>2</sup> 7 Kapalı Teras $6\,m^2$ Kapalı Alan 81 m<sup>2</sup> Açık Alan 15 m<sup>2</sup> 2+1 PENTHOUSE 1 Oturma, Yemek & Mutfak 35.4 m<sup>2</sup> Giriş Holü Alanı $2.5 \, m^2$ $2 \, m^2$ Hol Master Yatak Odası 15.1 m<sup>2</sup> Yatak Odası 2 14.8 m<sup>2</sup> 6 WC-Duş $5.2 \, m^2$ Kapalı Teras $3 \, m^2$ Çatı Teras Alanı $75 \, m^2$ 78 m<sup>2</sup> Kapalı Alan 2+1 PENTHOUSE 75 m<sup>2</sup> Açık Alan

## **Facilities**



Central Generator System (Communal Areas)



Central Generator System (Homes)



Children's Play Ground



Fitness



**Gardens (Landspaced)** 



**Gated Community** 



**Onsite Management** 



**Parking** 



Pool (Outdoor)

## Site Plan

Yeni Erenkoy, Karpaz Peninsula, North Cyprus



## **Project Location**

The project is located in the Erenkoy area.



| Supermarket                     | 2 mins | Long Beach      | 45 mins |
|---------------------------------|--------|-----------------|---------|
| Club Di Mare Hotel              | 3 mins | Famagusta       | 55 mins |
| Pharmacy                        | 3 mins | Nicosia         | 85 mins |
| Yeni Erenkoy Municipality Beach | 4 mins | Ercan Airport   | 95 mins |
| Karpaz Gate Marina              | 4 mins | Larnaca Airport | 95 mins |



## **About the Project**

This new residential complex in Yenierenkoy area combines modern design and the highest standards of construction quality. This complex will be an ideal choice for those who appreciate comfort, safety and style.

The main characteristics of the complex:

Heat