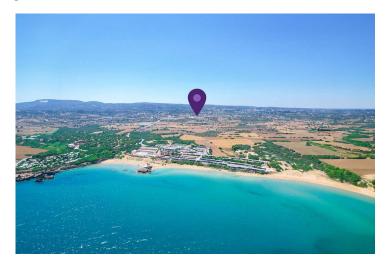

Yeni Erenkoy, Karpaz Peninsula, North Cyprus

- Property Ref: 598
- Sea and mountains view.
- Private roof terrace. Communal pool.
- Rich facilities and management.
- Smart investment.
- Flexible payment plan.

## Site Plan

Yeni Erenkoy, Karpaz Peninsula, North Cyprus

## **Project Location**

The project is located in the Erenkoy area.

| Supermarket                     | 2 mins | Long Beach      | 45 mins |
|---------------------------------|--------|-----------------|---------|
| Club Di Mare Hotel              | 3 mins | Famagusta       | 55 mins |
| Pharmacy                        | 3 mins | Nicosia         | 85 mins |
| Yeni Erenkoy Municipality Beach | 4 mins | Ercan Airport   | 95 mins |
| Karpaz Gate Marina              | 4 mins | Larnaca Airport | 95 mins |