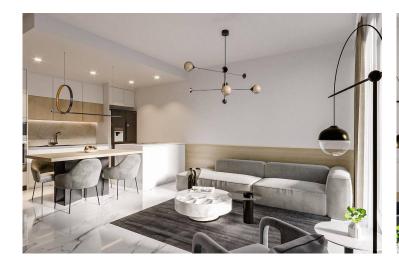

£199,750

153 m<sup>2</sup>

2 Bedrooms

1 Bathroom

25 Months Instalments

August 2025 Completion

**Exterior Images** 

**Interior Images** 

Interior: Laminate floors (AGT) and built-in cabinets with a soft closing system will create a cozy and functional environment.

Kitchen and bathroom: High-quality ceramic and porcelain tiles (120/60) from Etna, Decovita, Frig. The kitchens are equipped with LED lighting and full-size suspended ceilings.