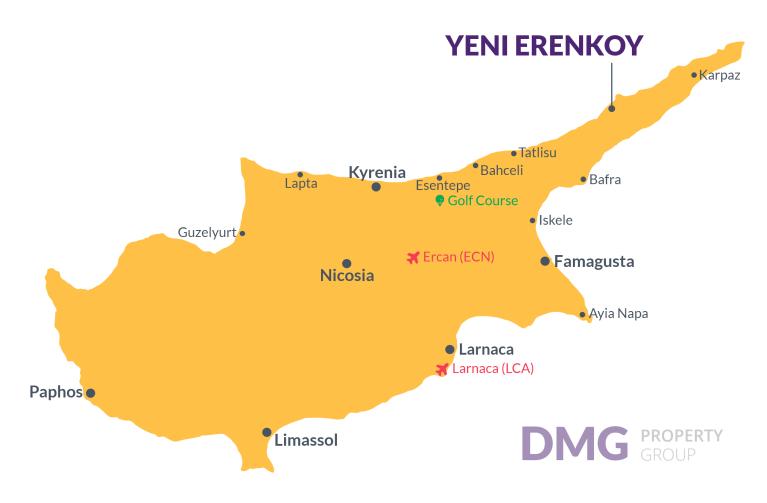

## **Project Location**

The project is located in the Erenkoy area.

| Supermarket                     | 2 mins | Long Beach      | 45 mins |
|---------------------------------|--------|-----------------|---------|
| Club Di Mare Hotel              | 3 mins | Famagusta       | 55 mins |
| Pharmacy                        | 3 mins | Nicosia         | 85 mins |
| Yeni Erenkoy Municipality Beach | 4 mins | Ercan Airport   | 95 mins |
| Karpaz Gate Marina              | 4 mins | Larnaca Airport | 95 mins |