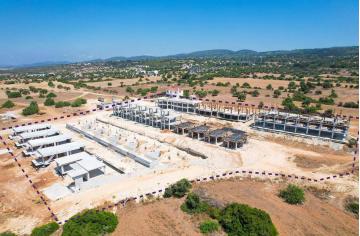

lectric water heaters (Boymak, Demirdöküm) and generators for uninterruptible power supply.

Household appliances: Built-in kitchen and sanitary appliances from world manufacturers (Artema, Vitro, Grohe).

Climate control: Multi-speed air conditioning system for each villa and apartment.

Landscaping: Barbecue areas and a kitchen on the terrace (Vista, Amar), special pools with waterfalls and recreation areas (Vista), as well as infrastructure for installing a Jacuzzi.

The residential complex in Yenierenkoy is a harmonious combination of luxury and functionality. Everything is provided here for a comfortable life and recreation for your family.

Book your perfect home today and enjoy the comfort and coziness in one of the best neighborhoods!



**Construction Status** 

#### July 2024







June 2024





### **Payment Plan For This Property Type**

#### **Property Info**

| Туре            | No                    |
|-----------------|-----------------------|
| 2 Bedroom Villa | Amar5                 |
| Floor           | Interior              |
| 0               | 108.00 m <sup>2</sup> |
| Balcony Terrace | Total Living Space    |
| 159.00 m²       | 267.00 m <sup>2</sup> |
| Plot            | Private Pool          |
| 227.00 m²       | 21.00 m <sup>2</sup>  |



## **Payment Plan For This Property Type**

#### **Payment Plan**

| Current Date<br><b>July 2024</b> | Start Date<br>August 2023 | Delivery D<br>August | Price<br><b>£330,750</b> | Initial Payment Amoun<br><b>£115,762</b> 35% |
|----------------------------------|---------------------------|--------------------