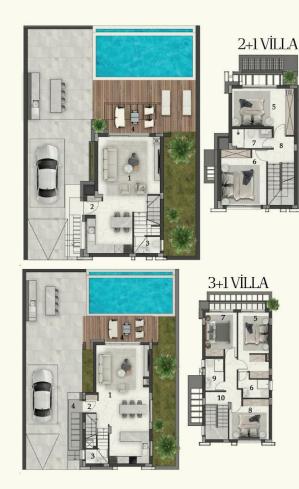

## AMAR VILLA (2+1/ 3+1) Kat Planı

|   | AMAR - 2+1 VIL     | Δ |                                          |
|---|--------------------|---|------------------------------------------|
| 0 | Oturma & Mutfak A. | : | 43.2 m <sup>2</sup>                      |
| 0 | Giriş Holü         | : | 3 m <sup>2</sup>                         |
| 0 | WC                 | : | 3.4 m <sup>2</sup>                       |
| 4 | Kapalı Teras Alanı | : | 15 m <sup>2</sup>                        |
| 6 | Master Yatak Odası | : | 16.9 m <sup>2</sup>                      |
| 6 | Yatak Odası 2      | : | 16 m <sup>2</sup>                        |
| Ø | WC - Duş           | : | 5.5 m <sup>2</sup>                       |
| 8 | Hol                | : | 5.2 m <sup>2</sup>                       |
|   | Kapalı Alan        | : | 108 m <sup>2</sup>                       |
|   | Açık Alan          | : | 159 m²                                   |
|   | AMAR- 3+1 VILI     | А |                                          |
| 0 | Oturma & Mutfak A. | : | 54.4 m <sup>2</sup>                      |
| Ø | Giriş Holü         | : | 3.2 m <sup>2</sup>                       |
| 3 | WC                 | : | 3.4 m <sup>2</sup>                       |
| 4 | Kapalı Teras Alanı | : | 19.5 m <sup>2</sup>                      |
| 6 | Master Yatak Odası | : | 16.2 m <sup>2</sup>                      |
| 6 | Ebeveyn Banyosu    | : | 5.5 m <sup>2</sup>                       |
| Ø | Yatak Odası 2      | : | 12.3 m <sup>2</sup>                      |
| 8 | Yatak Odası 3      | : | 13.4 m <sup>2</sup>                      |
| Ø | WC - Duş           | : | 5.3 m <sup>2</sup>                       |
| 0 | Hol                | : | 5.3 m <sup>2</sup>                       |
|   | Kapalı Alan        | : | 140 m <sup>2</sup><br>147 m <sup>2</sup> |