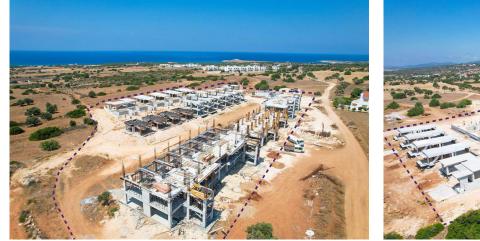

Electric water heaters (Boymak, Demirdöküm) and generators for uninterruptible power supply.

Household appliances: Built-in kitchen and sanitary appliances from world manufacturers (Artema, Vitro, Grohe).

Climate control: Multi-speed air conditioning system for each villa and apartment.

Landscaping: Barbecue areas and a kitchen on the terrace (Vista, Amar), special pools with waterfalls and recreation areas (Vista), as well as infrastructure for installing a Jacuzzi.

The residential complex in Yenierenkoy is a harmonious combination of luxury and functionality. Everything is provided here for a comfortable life and recreation for your family.

Book your perfect home today and enjoy the comfort and coziness in one of the best neighborhoods!



**Construction Status** 

#### July 2024







June 2024





### **Payment Plan For This Property Type**

#### **Property Info**

| Туре            | No                    |
|-----------------|-----------------------|
| 2 Bedroom Villa | Amar5                 |
| Floor           | Interior              |
| 0               | 108.00 m <sup>2</sup> |
| Balcony Terrace | Total Living Space    |
| 159.00 m²       | 267.00 m <sup>2</sup> |
| Plot            | Private Pool          |
| 227.00 m²       | 21.00 m <sup>2</sup>  |



## **Payment Plan For This Property Type**

#### **Payment Plan**

| Current Date<br><b>July 2024</b> | Start Date<br>August 2023 | Delivery D<br>August | Price<br><b>£330,750</b> | Initial Payment Amoun<br><b>£115,762</b> 35% |
|----------------------------------|---------------------------|------------------