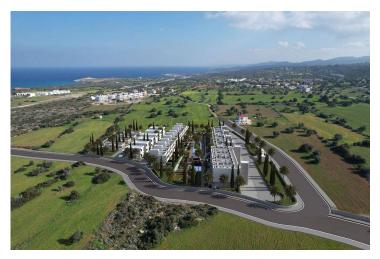

Yeni Erenkoy, Karpaz Peninsula, North Cyprus

- Property Ref: 593
- Sea and mountains view.
- Private pool.
- Rich facilities and management.
- Smart investment.
- Flexible payment plan.

267 m<sup>2</sup>

## Site Plan

Yeni Erenkoy, Karpaz Peninsula, North Cyprus