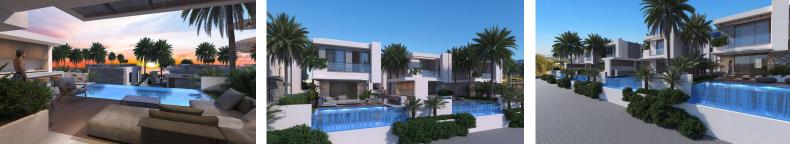

2 Bedrooms

2 Bathrooms

25 Months Instalments

DMG PROPERTY GROUP

**Exterior Images** 

**Interior Images** 

**Floor Plan** 

Household appliances: Built-in kitchen and sanitary appliances from world manufacturers (Artema, Vitro, Grohe).

Climate control: Multi-speed air conditioning system for each villa and apartment.

Landscaping: Barbecue areas and a kitchen on the terrace (Vista, Amar), special pools with waterfalls and recreation areas (Vista), as well as infrastructure for installing a Jacuzzi.