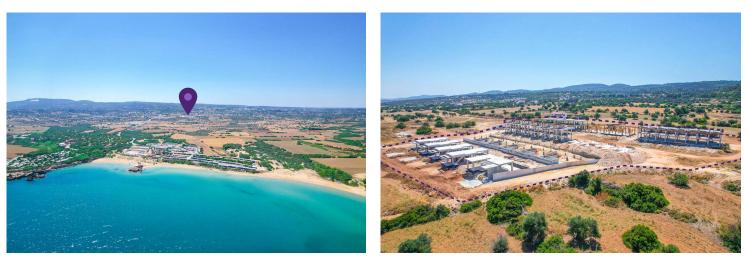

## Site Plan

Yeni Erenkoy, Karpaz Peninsula, North Cyprus

## **Project Location**

The project is located in the Erenkoy area.

| Supermarket                     | 2 mins | Long Beach      | 45 mins |
|---------------------------------|--------|-----------------|---------|
| Club Di Mare Hotel              | 3 mins | Famagusta       | 55 mins |
| Pharmacy                        | 3 mins | Nicosia         | 85 mins |
| Yeni Erenkoy Municipality Beach | 4 mins | Ercan Airport   | 95 mins |
| Karpaz Gate Marina              | 4 mins | Larnaca Airport | 95 mins |