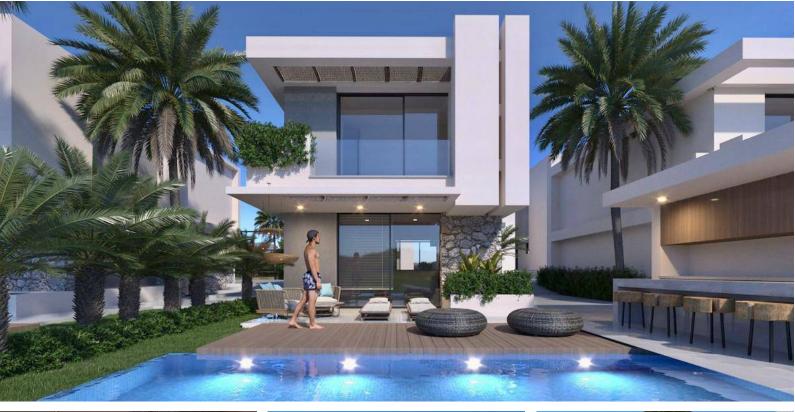

Yeni Erenkoy, Karpaz Peninsula, North Cyprus

- Property Ref: 593
- Sea and mountains view.
- Private pool.
- Rich facilities and management.
- Smart investment.
- Flexible payment plan.

267 m<sup>2</sup>

2 Bedrooms

2 Bathrooms

25 Months Instalments

DMG PROPERTY GROUP

**Exterior Images** 

**Interior Images** 

**Floor Plan** 

### **About the Project**

This new residential complex in Yenierenkoy area combines modern design and the highest standards of construction quality. This complex will be an ideal choice for those who appreciate comfort, safety and style.

The main characteristics of the complex:

Heat and sound insulation: High-quality insulation (Weber) will provide comfort and silence in your home.

Windows and doors: Aluminum double-glazed windows and windows will ensure durability and elegant appearance.