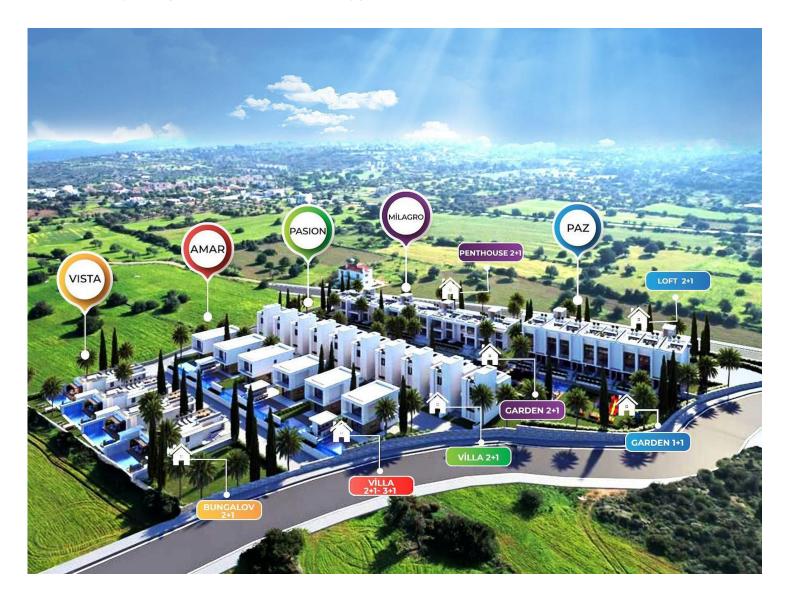

## Facilities

Pool (Outdoor)

## Site Plan

Yeni Erenkoy, Karpaz Peninsula, North Cyprus