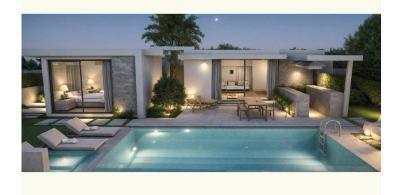

Yeni Erenkoy, Karpaz Peninsula, North Cyprus

- Property Ref: 592
- Sea and mountains view.
- Private pool.
- Rich facilities and management.
- Smart investment.
- Flexible payment plan.

£368,025

394 m<sup>2</sup> to 458 m<sup>2</sup>

2 Bedrooms

2 Bathrooms

25 Months Instalments

August 2025 Completion

**Exterior Images** 

VISTA EXCLUSIVE

**Interior Images** 

Floor Plan

**Parking** 

Pool (Outdoor)