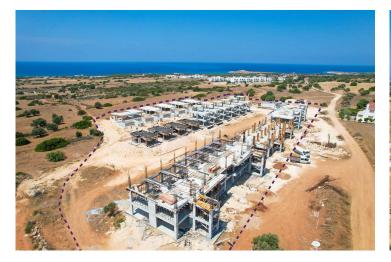

Electric water heaters (Boymak, Demirdöküm) and generators for uninterruptible power supply.

Household appliances: Built-in kitchen and sanitary appliances from world manufacturers (Artema, Vitro, Grohe).

Climate control: Multi-speed air conditioning system for each villa and apartment.

Landscaping: Barbecue areas and a kitchen on the terrace (Vista, Amar), special pools with waterfalls and recreation areas (Vista), as well as infrastructure for installing a Jacuzzi.

The residential complex in Yenierenkoy is a harmonious combination of luxury and functionality. Everything is provided here for a comfortable life and recreation for your family.

Book your perfect home today and enjoy the comfort and coziness in one of the best neighborhoods!



**Construction Status** 

**July 2024** 







June 2024





## **Payment Plan For This Property Type**

**Property Info** 

| Туре                  | No                    |
|-----------------------|-----------------------|
| 2 Bedroom Bungalow    | Vista3                |
| Floor                 | Interior              |
| 0                     | 105.00 m <sup>2</sup> |
| Balcony Terrace       | Rooftop               |
| вакону тентасе        | κοσιτορ               |
| 204.00 m <sup>2</sup> | 90.00 m <sup>2</sup>  |
| Total Living Space    | Plot                  |
| 399.00 m <sup>2</sup> | 309.00 m <sup>2</sup> |
|                       |                       |
| Private Pool          |                       |
| 21.00 m²              |                       |



## **Payment Plan For This Property Type**

#### **Payment Pla