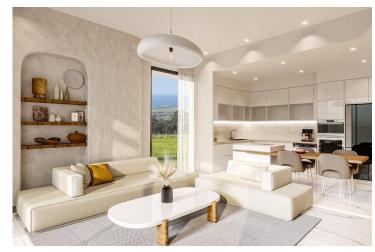

2 Bedrooms

2 Bathrooms

25 Months Instalments

August 2025 Completion

**Exterior Images** 

VISTA EXCLUSIVE

**Interior Images** 

Floor Plan

Interior: Laminate floors (AGT) and built-in cabinets with a soft closing system will create a cozy and functional environment.

Kitchen and bathroom: High-quality ceramic and porcelain tiles (120/60) from Etna, Decovita, Frig. The kitchens are equipped with LED lighting and full-size suspended ceilings.