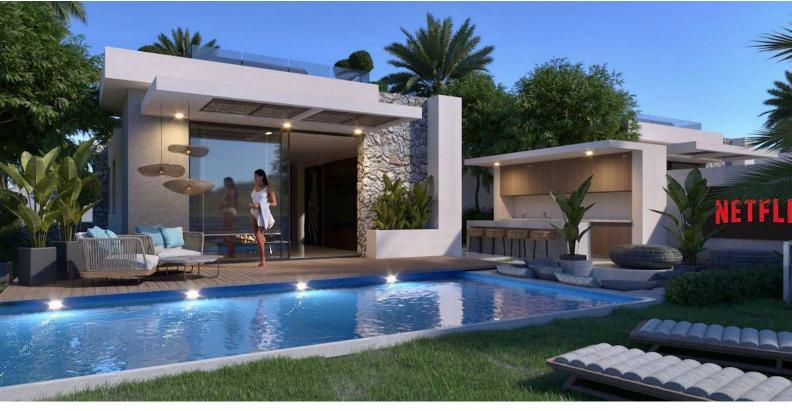

Yeni Erenkoy, Karpaz Peninsula, North Cyprus

- Property Ref: 592
- Sea and mountains view.
- Private pool.
- Rich facilities and management.
- Smart investment.
- Flexible payment plan.

£368,025

394 m<sup>2</sup> to 458 m<sup>2</sup>

2 Bedrooms

2 Bathrooms

25 Months Instalments

August 2025 Completion

**Exterior Images** 

VISTA EXCLUSIVE

**Interior Images** 

Floor Plan

## **About the Project**

This new residential complex in Yenierenkoy area combines modern design and the highest standards of construction quality. This complex will be an ideal choice for those who appreciate comfort, safety and style.