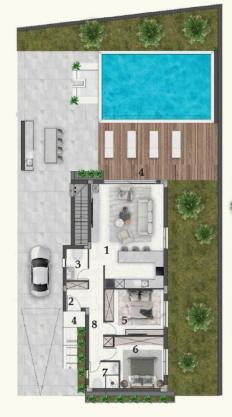

## VISTA 2+1 BUNGALOV Kat Planı

1 Oturma & Mutfak A. : 41 m<sup>2</sup>

2 Giriş Holü : 3.6 m²

**3** WC : 4.7 m<sup>2</sup>

4 Kapalı Teras Alanı : 15.5 m²

6 Master Yatak Odası : 14.5 m²

6 Yatak Odası 2 : 14 m²

**7** WC - Duş : 5.5 m<sup>2</sup>

**8** Hol 6.2 m<sup>2</sup>

 Açık Alan
 : 204-263 m²

 Kapalı Alan
 : 105 m²

 Çatı Teras Alanı
 : 90 m²