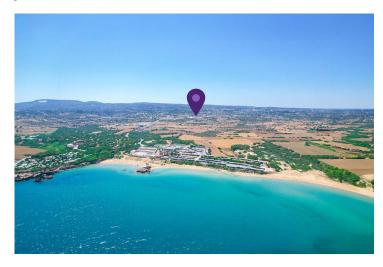

Yeni Erenkoy, Karpaz Peninsula, North Cyprus

- Property Ref: 592
- Sea and mountains view.
- Private pool.
- Rich facilities and management.
- Smart investment.
- Flexible payment plan.

£368,025

394 m<sup>2</sup> to 458 m<sup>2</sup>

### Site Plan

Yeni Erenkoy, Karpaz Peninsula, North Cyprus

## **Project Location**

The project is located in the Erenkoy area.

| Supermarket                     | 2 mins | Long Beach      | 45 mins |
|---------------------------------|--------|-----------------|---------|
| Club Di Mare Hotel              | 3 mins | Famagusta       | 55 mins |
| Pharmacy                        | 3 mins | Nicosia         | 85 mins |
| Yeni Erenkoy Municipality Beach | 4 mins | Ercan Airport   | 95 mins |
| Karpaz Gate Marina              | 4 mins | Larnaca Airport | 95 mins |