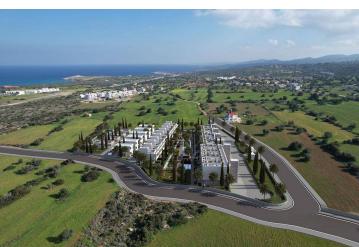

### Site Plan

Yeni Erenkoy, Karpaz Peninsula, North Cyprus

Yeni Erenkoy, Karpaz Peninsula, North Cyprus

- Property Ref: 592
- Sea and mountains view.
- Private pool.
- Rich facilities and management.
- Smart investment.
- Flexible payment plan.

£368,025

394 m<sup>2</sup> to 458 m<sup>2</sup>