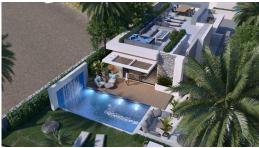

Yeni Erenkoy, Karpaz Peninsula, North Cyprus

- Property Ref: 592
- Sea and mountains view.
- Private pool.
- Rich facilities and management.
- Smart investment.
- Flexible payment plan.

£368,025





394 m<sup>2</sup> to 458 m<sup>2</sup>

2 Bedrooms





2 Bathrooms

25 Months Instalments



August 2025 Completion

**Exterior Images** 









VISTA EXCLUSIVE



**Interior Images** 









Floor Plan

## VISTA 2+1 BUNGALOV Kat Planı

1 Oturma & Mutfak A. : 41 m<sup>2</sup>

2 Giriş Holü : 3.6 m²

**3** WC : 4.7 m<sup>2</sup>

4 Kapalı Teras Alanı : 15.5 m²

6 Master Yatak Odası : 14.5 m²

6 Yatak Odası 2 : 14 m²

**7** WC - Duş : 5.5 m<sup>2</sup>

**8** Hol 6.2 m<sup>2</sup>

 Açık Alan
 : 204-263 m²

 Kapalı Alan
 : 105 m²

 Çatı Teras Alanı
 : 90 m²





### **Facilities**



Ce