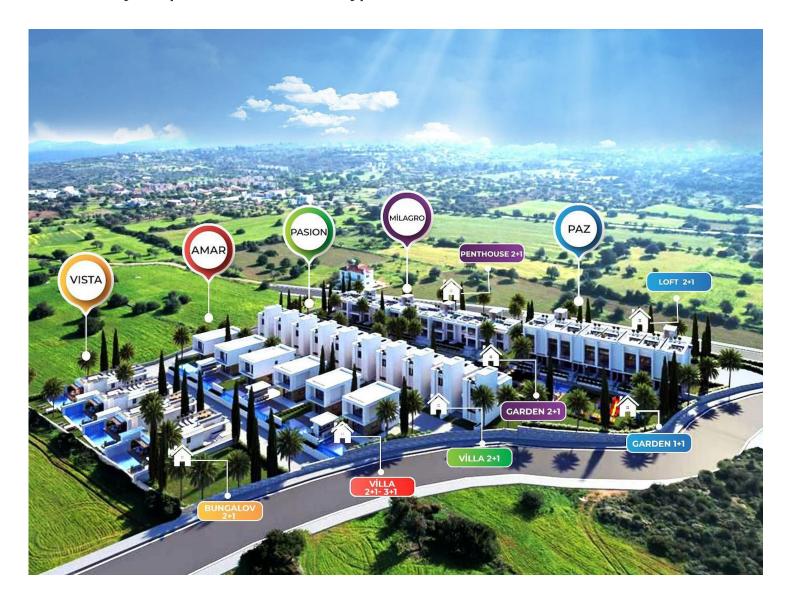

lments



August 2025 Completion

**Exterior Images** 









VISTA EXCLUSIVE



**Interior Images** 









Floor Plan

## VISTA 2+1 BUNGALOV Kat Planı

1 Oturma & Mutfak A. : 41 m<sup>2</sup>

2 Giriş Holü : 3.6 m²

**3** WC : 4.7 m<sup>2</sup>

4 Kapalı Teras Alanı : 15.5 m²

6 Master Yatak Odası : 14.5 m²

6 Yatak Odası 2 : 14 m²

**7** WC - Duş : 5.5 m<sup>2</sup>

**8** Hol 6.2 m<sup>2</sup>

 Açık Alan
 : 204-263 m²

 Kapalı Alan
 : 105 m²

 Çatı Teras Alanı
 : 90 m²





### **Facilities**



Central Generator System (Communal Areas)



Central Generator System (Homes)



Children's Play Ground



Fitness



**Gardens (Landspaced)** 



**Gated Community** 



**Onsite Management** 



**Parking** 



Pool (Outdoor)

### Site Plan

Yeni Erenkoy, Karpaz Peninsula, North Cyprus



## **Project Location**

The project is located in the Erenkoy area.



| Supermarket                     | 2 mins | Long Beach      | 45 mins |
|---------------------------------|--------|-----------------|---------|
| Club Di Mare Hotel              | 3 mins | Famagusta       | 55 mins |
| Pharmacy                        | 3 mins | Nicosia         | 85 mins |
| Yeni Erenkoy Municipality Beach | 4 mins | Ercan Airport   | 95 mins |
| Karpaz Gate Marina              | 4 mins | Larnaca Airport | 95 mins |



## **About the Project**

This new residential complex in Yenierenkoy area combines modern design and the highest standards of construction quality. This complex will be an ideal choice for those who appreciate comfort, safety and style.

The main characteristics of the complex:

Heat