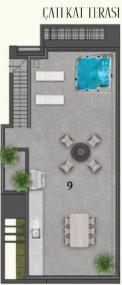

**7** WC - Duş : 5.5 m<sup>2</sup>

**8** Hol 6.2 m<sup>2</sup>

 Açık Alan
 : 204-263 m²

 Kapalı Alan
 : 105 m²

 Çatı Teras Alanı
 : 90 m²