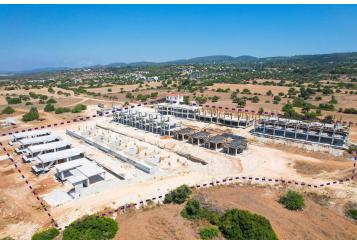

lectric water heaters (Boymak, Demirdöküm) and generators for uninterruptible power supply.

Household appliances: Built-in kitchen and sanitary appliances from world manufacturers (Artema, Vitro, Grohe).

Climate control: Multi-speed air conditioning system for each villa and apartment.

Landscaping: Barbecue areas and a kitchen on the terrace (Vista, Amar), special pools with waterfalls and recreation areas (Vista), as well as infrastructure for installing a Jacuzzi.

The residential complex in Yenierenkoy is a harmonious combination of luxury and functionality. Everything is provided here for a comfortable life and recreation for your family.

Book your perfect home today and enjoy the comfort and coziness in one of the best neighborhoods!



**Construction Status** 

**July 2024** 







June 2024





## **Payment Plan For This Property Type**

**Property Info** 

| Туре                  | No                    |
|-----------------------|-----------------------|
| 2 Bedroom Bungalow    | Vista3                |
| Floor                 | Interior              |
| 0                     | 105.00 m <sup>2</sup> |
| Balcony Terrace       | Rooftop               |
| вакону тентасе        | κοσιτορ               |
| 204.00 m <sup>2</sup> | 90.00 m <sup>2</sup>  |
| Total Living Space    | Plot                  |
| 399.00 m <sup>2</sup> | 309.00 m <sup>2</sup> |
|                       |                       |
| Private Pool          |                       |
| 21.00 m²              |                       |



## **Payment Plan For This Property Type**

#### **Payment Plan*