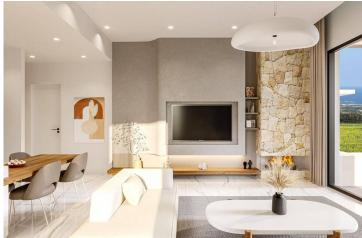

2 Bedrooms

2 Bathrooms

25 Months Instalments

August 2025 Completion

**Exterior Images** 

VISTA EXCLUSIVE

**Interior Images** 

Floor Plan

Interior: Laminate floors (AGT) and built-in cabinets with a soft closing system will create a cozy and functional environment.

Kitchen and bathroom: High-quality ceramic and porcelain tiles (120/60) from Etna, Decovita, Frig. The kitchens are equipped with LED lighting and full-size suspended ceilings.