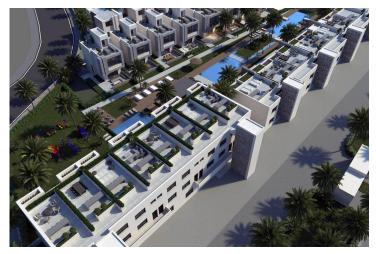

Yeni Erenkoy, Karpaz Peninsula, North Cyprus

- Property Ref: 596
- Sea and mountains view.
- Private terrace. Communal pool.
- Rich facilities and management.
- Smart investment.
- Flexible payment plan.

£204,350







2 Bedrooms



2 Bathrooms



25 Months Instalments





**Exterior Images** 







**Interior Images** 













Floor Plan

## PAZ (GARDEN-LOFT) Kat Planı

# 1 Oturma Alanı & Mutfak : 29.9 m² 2 WC - Duş : 4.6 m² 3 Master Yatak Odası : 13.3 m² 4 Hol : 2.6 m² 5 Kapalı Teras Alanı : 6 m² Kapalı Alan : 58 m² Açık Alan : 10 m²

|   | 2 I DALICE V          | ATT |         |
|---|-----------------------|-----|---------|
|   | 2+1 BAHÇE K           | AH  |         |
| 0 | Oturma & Mutfak Alanı | :   | 29.9 m2 |
| 0 | WC - Duş              | :   | 4.6 m2  |
| 8 | Yatak Odası 2         | :   | 13.3 m2 |
| 4 | Giriş Holü Alanı      | :   | 2.6 m2  |
| 0 | Hol                   | :   | 6 m2    |
| 0 | Master Yatak Odası    | :   | 22.8 m2 |
| Ø | WC - Duş              | :   | 5.8 m2  |
| 8 | Kapalı Teras          | :   | 3 m2    |
|   | Kapalı Alan           | :   | 88 m2   |