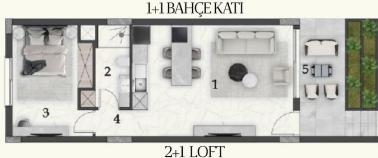

## PAZ (GARDEN-LOFT) Kat Planı

# 1 Oturma Alanı & Mutfak : 29.9 m² 2 WC - Duş : 4.6 m² 3 Master Yatak Odası : 13.3 m² 4 Hol : 2.6 m² 5 Kapalı Teras Alanı : 6 m² Kapalı Alan : 58 m² Açık Alan : 10 m²

|   | 2 I DALICE V          | ATT |         |
|---|-----------------------|-----|---------|
|   | 2+1 BAHÇE K           | AH  |         |
| 0 | Oturma & Mutfak Alanı | :   | 29.9 m2 |
| 0 | WC - Duş              | :   | 4.6 m2  |
| 8 | Yatak Odası 2         | :   | 13.3 m2 |
| 4 | Giriş Holü Alanı      | :   | 2.6 m2  |
| 0 | Hol                   | :   | 6 m2    |
| 0 | Master Yatak Odası    | :   | 22.8 m2 |
| Ø | WC - Duş              | :   | 5.8 m2  |
| 8 | Kapalı Teras          | :   | 3 m2    |
|   | Kapalı Alan           | :   | 88 m2   |
|   | Çatı Teras            | :   | 55 m2   |