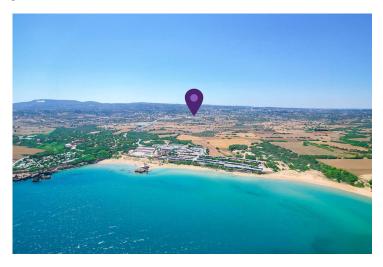

#### Site Plan

Yeni Erenkoy, Karpaz Peninsula, North Cyprus

## **Project Location**

The project is located in the Erenkoy area.

| Supermarket                     | 2 mins | Long Beach      | 45 mins |
|---------------------------------|--------|-----------------|---------|
| Club Di Mare Hotel              | 3 mins | Famagusta       | 55 mins |
| Pharmacy                        | 3 mins | Nicosia         | 85 mins |
| Yeni Erenkoy Municipality Beach | 4 mins | Ercan Airport   | 95 mins |
| Karpaz Gate Marina              | 4 mins | Larnaca Airport | 95 mins |