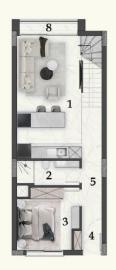

## PAZ (GARDEN-LOFT) Kat Planı

# 1 Oturma Alanı & Mutfak : 29.9 m² 2 WC - Duş : 4.6 m² 3 Master Yatak Odası : 13.3 m² 4 Hol : 2.6 m² 5 Kapalı Teras Alanı : 6 m² Kapalı Alan : 58 m² Açık Alan : 10 m²

|   | 2 I DALICE V          | ATT |         |
|---|-----------------------|-----|---------|
|   | 2+1 BAHÇE K           | AH  |         |
| 0 | Oturma & Mutfak Alanı | :   | 29.9 m2 |
| 0 | WC - Duş              | :   | 4.6 m2  |
| 8 | Yatak Odası 2         | :   | 13.3 m2 |
| 4 | Giriş Holü Alanı      | :   | 2.6 m2  |
| 0 | Hol                   | :   | 6 m2    |
| 0 | Master Yatak Odası    | :   | 22.8 m2 |
| Ø | WC - Duş              | :   | 5.8 m2  |
| 8 | Kapalı Teras          | :   | 3 m2    |
|   | Kapalı Alan           | :   | 88 m2   |
|   | Çatı Teras            | :   | 55 m2   |