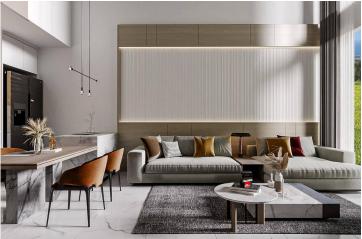

£204,350

2 Bedrooms

2 Bathrooms

25 Months Instalments

**Exterior Images** 

**Interior Images** 

Floor Plan

Interior: Laminate floors (AGT) and built-in cabinets with a soft closing system will create a cozy and functional environment.

Kitchen and bathroom: High-quality ceramic and porcelain tiles (120/60) from Etna, Decovita, Frig. The kitchens are equipped with LED lighting and full-size suspended ceilings.