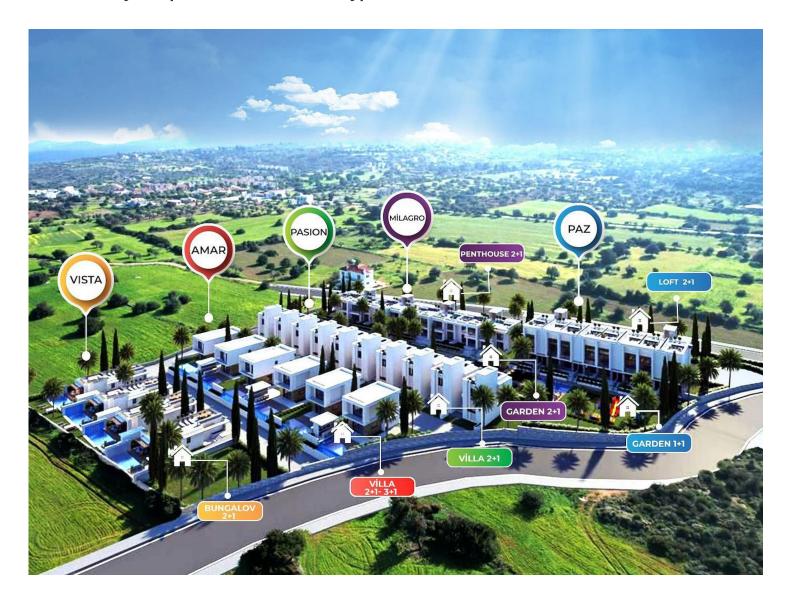

Yeni Erenkoy, Karpaz Peninsula, North Cyprus

- Property Ref: 596
- Sea and mountains view.
- Private terrace. Communal pool.
- Rich facilities and management.
- Smart investment.
- Flexible payment plan.

#### **About the Project**

This new residential complex in Yenierenkoy area combines modern design and the highest standards of construction quality. This complex will be an ideal choice for those who appreciate comfort, safety and style.