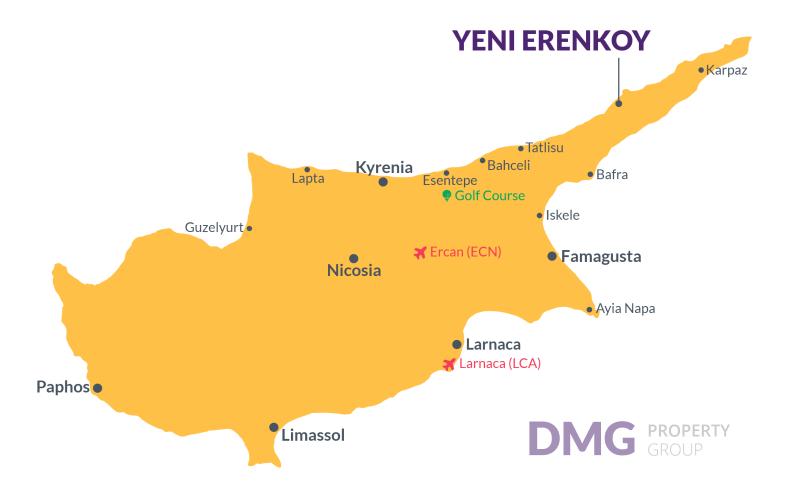

## **Project Location**

The project is located in the Erenkoy area.

| Supermarket                     | 2 mins | Long Beach      | 45 mins |
|---------------------------------|--------|-----------------|---------|
| Club Di Mare Hotel              | 3 mins | Famagusta       | 55 mins |
| Pharmacy                        | 3 mins | Nicosia         | 85 mins |
| Yeni Erenkoy Municipality Beach | 4 mins | Ercan Airport   | 95 mins |
| Karpaz Gate Marina              | 4 mins | Larnaca Airport | 95 mins |