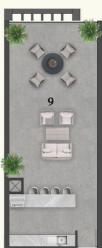

(GARDEN-LOFT) Kat Planı

# 1 Oturma Alanı & Mutfak : 29.9 m² 2 WC - Duş : 4.6 m² 3 Master Yatak Odası : 13.3 m² 4 Hol : 2.6 m² 5 Kapalı Teras Alanı : 6 m² Kapalı Alan : 58 m² Açık Alan : 10 m²

|   | 2 I DALICE V          | ATT |         |
|---|-----------------------|-----|---------|
|   | 2+1 BAHÇE K           | AH  |         |
| 0 | Oturma & Mutfak Alanı | :   | 29.9 m2 |
| 0 | WC - Duş              | :   | 4.6 m2  |
| 8 | Yatak Odası 2         | :   | 13.3 m2 |
| 4 | Giriş Holü Alanı      | :   | 2.6 m2  |
| 0 | Hol                   | :   | 6 m2    |
| 0 | Master Yatak Odası    | :   | 22.8 m2 |
| Ø | WC - Duş              | :   | 5.8 m2  |
| 8 | Kapalı Teras          | :   | 3 m2    |
|   | Kapalı Alan           | :   | 88 m2   |
|   | Çatı Teras            | :   | 55 m2   |









#### **Facilities**



Central Generator System (Communal Areas)



Central Generator System (Homes)



Children's Play Ground



Fitness



**Gardens (Landspaced)** 



**Gated Community** 



**Onsite Management** 



**Parking** 



Pool (Outdoor)

#### Site Plan

Yeni Erenkoy, Karpaz Peninsula, North Cyprus



## **Project Location**

The project is located in the Erenkoy area.



| Supermarket                     | 2 mins | Long Beach      | 45 mins |
|---------------------------------|--------|-----------------|---------|
| Club Di Mare Hotel              | 3 mins | Famagusta       | 55 mins |
| Pharmacy                        | 3 mins | Nicosia         | 85 mins |
| Yeni Erenkoy Municipality Beach | 4 mins | Ercan Airport   | 95 mins |
| Karpaz Gate Marina              | 4 mins |