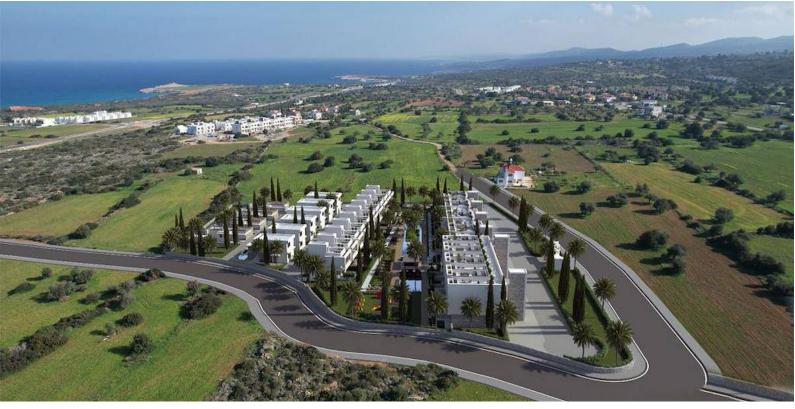

#### Site Plan

Yeni Erenkoy, Karpaz Peninsula, North Cyprus

## **Project Location**

The project is located in the Erenkoy area.

| Supermarket                     | 2 mins | Long Beach      | 45 mins |
|---------------------------------|--------|-----------------|---------|
| Club Di Mare Hotel              | 3 mins | Famagusta       | 55 mins |
| Pharmacy                        | 3 mins | Nicosia         | 85 mins |
| Yeni Erenkoy Municipality Beach | 4 mins | Ercan Airport   | 95 mins |
| Karpaz Gate Marina              | 4 mins | Larnaca Airport | 95 mins |