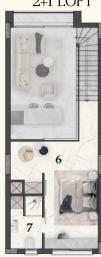

## PAZ (GARDEN-LOFT) Kat Planı

# 1 Oturma Alanı & Mutfak : 29.9 m² 2 WC - Duş : 4.6 m² 3 Master Yatak Odası : 13.3 m² 4 Hol : 2.6 m² 5 Kapalı Teras Alanı : 6 m² Kapalı Alan : 58 m² Açık Alan : 10 m²

|   | 2 I DALICE V          | ATT |         |
|---|-----------------------|-----|---------|
|   | 2+1 BAHÇE K           | AH  |         |
| 0 | Oturma & Mutfak Alanı | :   | 29.9 m2 |
| 0 | WC - Duş              | :   | 4.6 m2  |
| 8 | Yatak Odası 2         | :   | 13.3 m2 |
| 4 | Giriş Holü Alanı      | :   | 2.6 m2  |
| 0 | Hol                   | :   | 6 m2    |
| 0 | Master Yatak Odası    | :   | 22.8 m2 |
| Ø | WC - Duş              | :   | 5.8 m2  |
| 8 | Kapalı Teras          | :   | 3 m2    |
|   | Kapalı Alan           | :   | 88 m2   |
|   | Çatı Teras            | :   | 55 m2   |