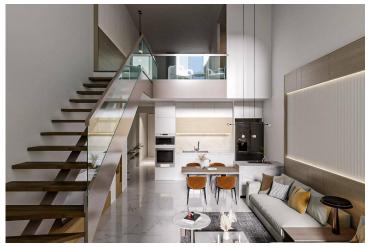

£204,350

2 Bedrooms

2 Bathrooms

25 Months Instalments

**Exterior Images** 

**Interior Images** 

Floor Plan

Interior: Laminate floors (AGT) and built-in cabinets with a soft closing system will create a cozy and functional environment.

Kitchen and bathroom: High-quality ceramic and porcelain tiles (120/60) from Etna, Decovita, Frig. The kitchens are equipped with LED lighting and full-size suspended ceilings.