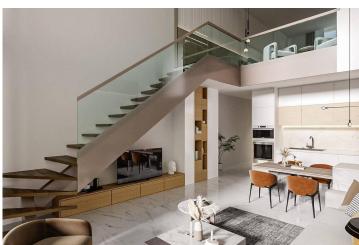

£204,350

2 Bedrooms

2 Bathrooms

25 Months Instalments

**Exterior Images** 

**Interior Images** 

Floor Plan

Interior: Laminate floors (AGT) and built-in cabinets with a soft closing system will create a cozy and functional environment.

Kitchen and bathroom: High-quality ceramic and porcelain tiles (120/60) from Etna, Decovita, Frig. The kitchens are equipped with LED lighting and full-size suspended ceilings.