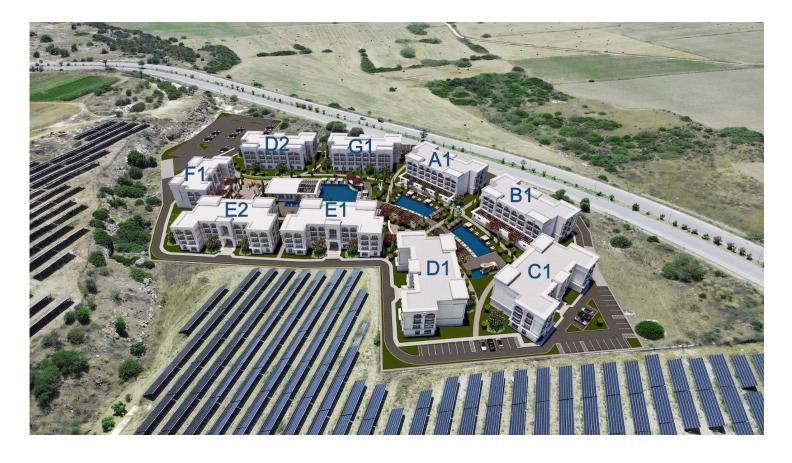

#### Bafra, Iskele Bogaz, North Cyprus

- Property Ref: 562
- Only 300m to the sandy beach.
- Fully furnished apartment.
- 7 years of guaranteed rental.
- The only project in Cyprus with a hotel concept.
- Individual title deed for each room.







1 Bathroom





38 Months Instalments June 2027 Completion



**Exterior Images** 













DMG PROPERTY GROUP

Interior Images





**Floor Plan** 





# Facilities





### Site Plan

Bafra, Iskele Bogaz, North Cyprus





# **Project Location**

The project is located in the tourist area of Bafra.



| Sand Beach        | 1 min   | Near East Hospital   | 40 mins |
|-------------------|---------|----------------------|---------|
| Forest            | 1 min   | Salamis Ancient City | 40 mins |
| Long Beach        | 30 mins | Nicosia              | 65 mins |
| Famagusta         | 40 mins | Ercan Airport        | 80 mins |
| Near East College | 40 mins | Larnaca Airport      | 90 mins |



# **About the Project**

Introducing an unparalleled residential sanctuary in North Cyprus, where the essence of a luxurious hotel experience intertwines seamlessly with the charm of historical surroundings. Our project stands as a beacon of sophistication and exclusivity, offering not just homes, but a lifestyle beyond c