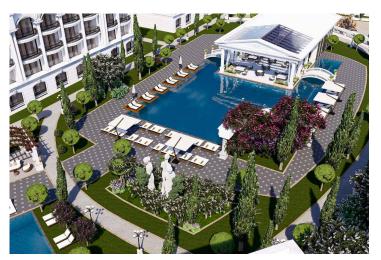

#### Bafra, Iskele Bogaz, North Cyprus

- Property Ref: 562
- Only 300m to the sandy beach.
- Fully furnished apartment.
- 7 years of guaranteed rental.
- The only project in Cyprus with a hotel concept.
- Individual title deed for each room.







1 Bathroom





38 Months Instalments June 2027 Completion



**Exterior Images** 













DMG PROPERTY GROUP

Interior Images





**Floor Plan** 





# Facilities





### Site Plan

Bafra, Iskele Bogaz, North Cyprus





# **Project Location**

The project is located in the tourist area of Bafra.



| Sand Beach        | 1 min   | Near East Hospital   | 40 mins |
|-------------------|---------|----------------------|---------|
| Forest            | 1 min   | Salamis Ancient City | 40 mins |
| Long Beach        | 30 mins | Nicosia              | 65 mins |
| Famagusta         | 40 mins | Ercan Airport        | 80 mins |
| Near East College | 40 mins | Larnaca Airport      | 90 mins |



# **About the Project**

Introducing an unparalleled residential sanctuary in North Cyprus, where the essence of a luxurious hotel experience intertwines seamlessly with the charm of histor