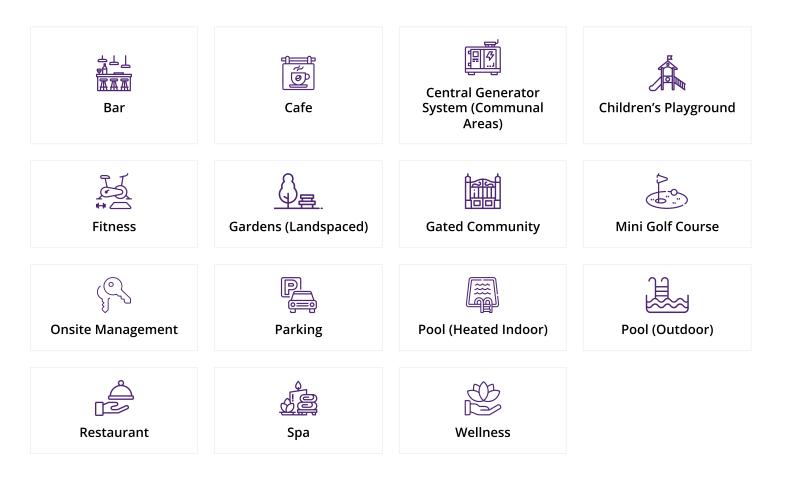

# Facilities

Beyond your doorstep lies a world of convenience and indulgence. Our infrastructure is meticulously crafted to cater to your every need, offering round-the-clock security services, state-of-the-art recreational facilities, and more. From rejuvenating spa sessions to invigorating fitness classes, every aspect of your lifestyle is catered to with finesse.