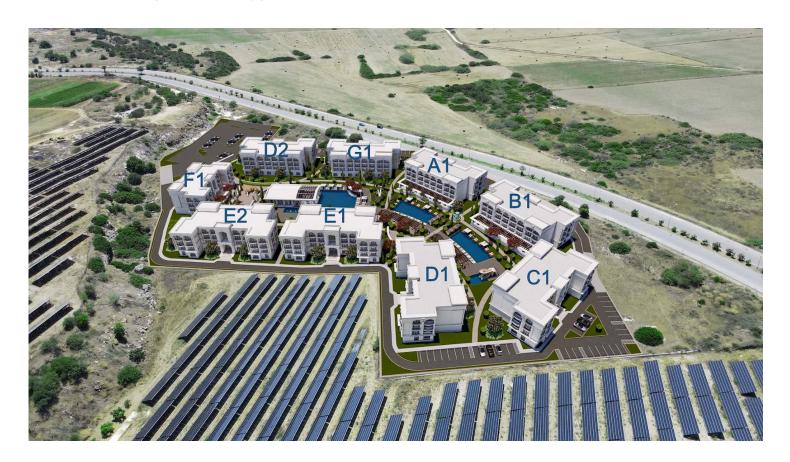

Bafra, Iskele Bogaz, North Cyprus

- Property Ref: 562
- Only 300m to the sandy beach.
- Fully furnished apartment.
- 7 years of guaranteed rental.
- The only project in Cyprus with a hotel concept.
- Individual title deed for each room.

£165,000





Studio

1 Bathroom





41 Months Instalments

June 2027 Completion

**Exterior Images** 













**Interior Images** 









**Floor Plan** 





# **Facilities**







Central Generator System (Communal Areas)

























# Site Plan

Bafra, Iskele Bogaz, North Cyprus



# **Project Location**

The project is located in the tourist area of Bafra.



| Sand Beach        | 1 min   |
|-------------------|---------|
| Forest            | 1 min   |
| Long Beach        | 30 mins |
| Famagusta         | 40 mins |
| Near East College | 40 mins |
|                   |         |

| Near East Hospital   | 40 mins |
|----------------------|---------|
| Salamis Ancient City | 40 mins |
| Nicosia              | 65 mins |
| Ercan Airport        | 80 mins |
| Larnaca Airport      | 90 mins |



## **About the Project**

Introducing an unparalleled residential sanctuary in North Cyprus, where the essence of a luxurious hotel experience intertwines seamlessly with the charm of historical surroundings. Our project stands as a beacon of sophistication and exclusivity, offer