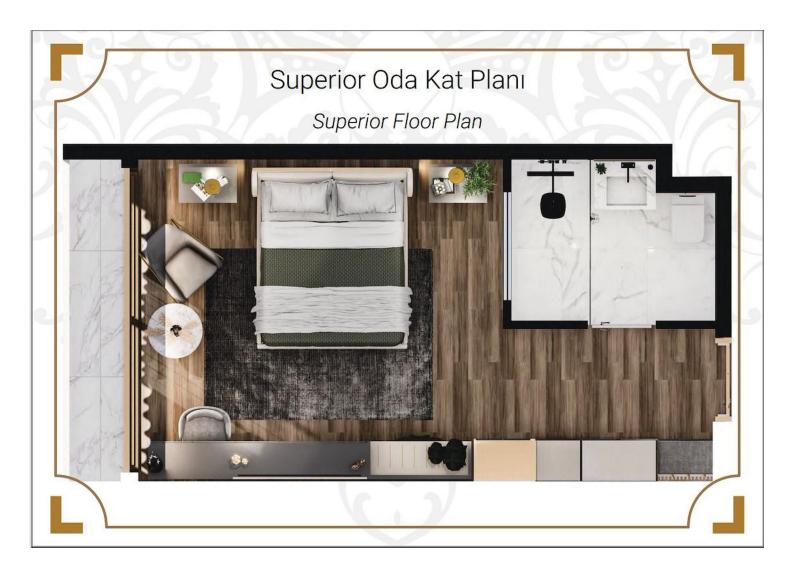

£165,000

Studio

1 Bathroom

41 Months Instalments

June 2027 Completion

**Exterior Images** 

**Interior Images** 

**Floor Plan** 

# **Lowest Price Unit For This Property Type**

**Property Info** 

| Type             | No                   |
|------------------|----------------------|
| Studio Apartment | 201                  |
| Block            | Floor                |
| 1-A              | 1                    |
| Interior         | Total Living Space   |
| 32.00 m²         | 32.00 m <sup>2</sup> |