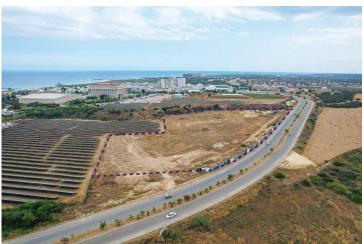

# **Project Location**

The project is located in the tourist area of Bafra.

| Sand Beach        | 1 min   |
|-------------------|---------|
| Forest            | 1 min   |
| Long Beach        | 30 mins |
| Famagusta         | 40 mins |
| Near East College | 40 mins |
|                   |         |

Nestled just 300 meters from the azure waters of the sea, our prime location in Bafra with its serene beauty and endless possibilities. Here, amidst the breathtaking vistas of North Cyprus, discover a sanctuary where luxury knows no bounds.