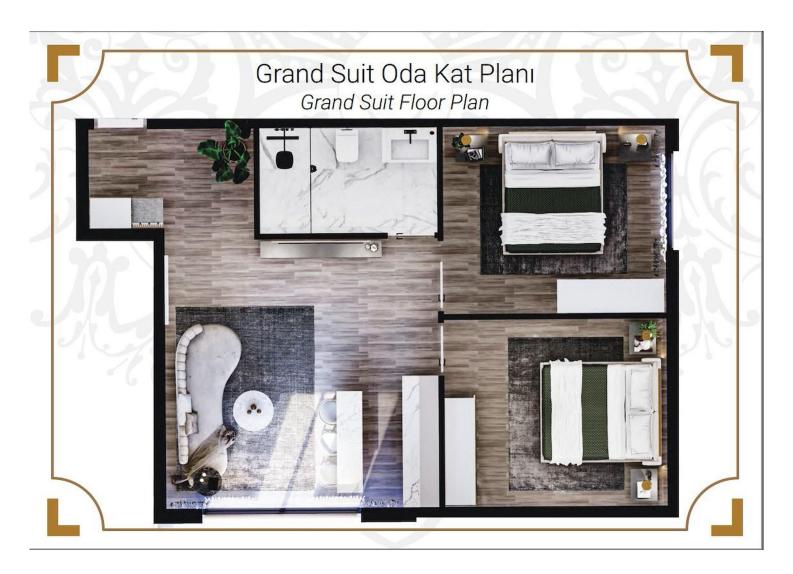

£261,000

1 Bathroom

40 Months Instalments

June 2027 Completion

**Exterior Images** 

**Interior Images** 

**Floor Plan** 

## **Payment Plan For This Property Type**

**Property Info** 

| Туре                 | No                   |
|----------------------|----------------------|
| 2 Bedroom Apartment  | 114                  |
| Block                | Floor                |
| 6-E2                 | 0                    |
| Interior             | Total Living Space   |
| 60.00 m <sup>2</sup> | 60.00 m <sup>2</sup> |