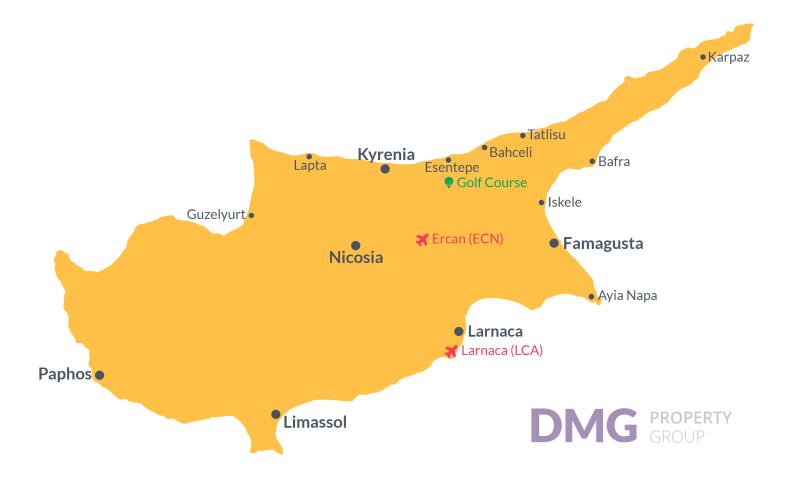

### **Project Location**

The project is located in the tourist area of Bafra.

| Sand Beach        | 1 min   |
|-------------------|---------|
| Forest            | 1 min   |
| Long Beach        | 30 mins |
| Famagusta         | 40 mins |
| Near East College | 40 mins |
|                   |         |

| Near East Hospital   | 40 mins |
|----------------------|---------|
| Salamis Ancient City | 40 mins |
| Nicosia              | 65 mins |
| Ercan Airport        | 80 mins |
| Larnaca Airport      | 90 mins |