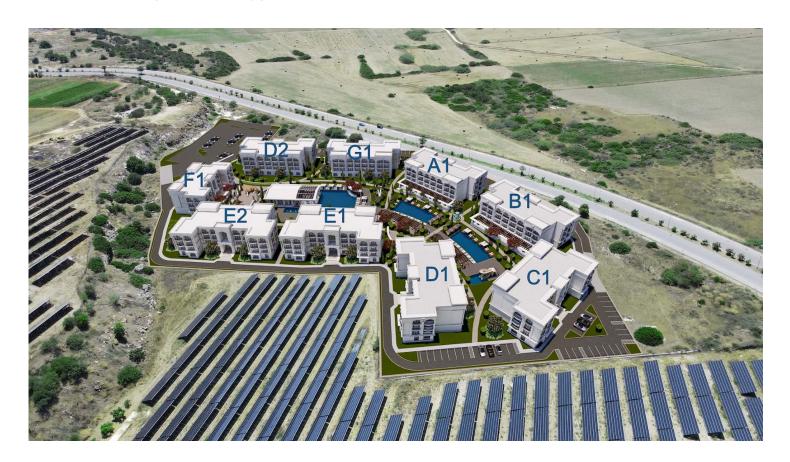

Bafra, Iskele Bogaz, North Cyprus

- Property Ref: 563
- Only 300m to the sandy beach.
- Fully furnished apartment.
- 7 years of guaranteed rental.
- The only project in Cyprus with a hotel concept.
- Individual title deed for each room.

£261,000







1 Bathroom



40 Months Instalments



June 2027 Completion

**Exterior Images** 













**Interior Images** 













**Floor Plan** 





#### **Facilities**







Central Generator System (Communal Areas)

























#### Site Plan

Bafra, Iskele Bogaz, North Cyprus



### **Project Location**

The project is located in the tourist area of Bafra.



| Sand Beach        | 1 min   |
|-------------------|---------|
| Forest            | 1 min   |
| Long Beach        | 30 mins |
| Famagusta         | 40 mins |
| Near East College | 40 mins |
|                   |         |

| Near East Hospital   | 40 mins |
|----------------------|---------|
| Salamis Ancient City | 40 mins |
| Nicosia              | 65 mins |
| Ercan Airport        | 80 mins |
| Larnaca Airport      | 90 mins |



#### **About the Project**

Introducing an unparalleled residential sanctuary in North Cyprus, where the essence of a luxurious hotel experience intertwines seamlessly with the charm of historical surroundings. Our project stands as a beacon of sophistication and exclusivity, o