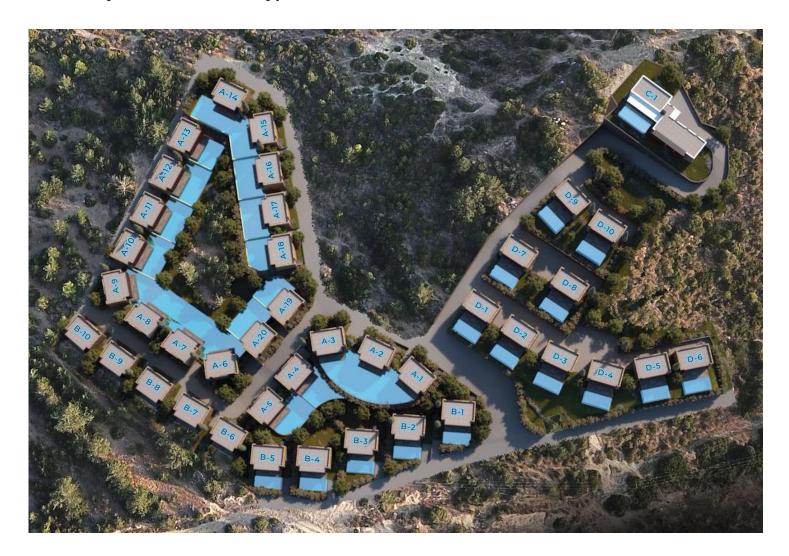

Bahceli, Kyrenia East, North Cyprus

- Property Ref: 568
- Sea and mountains view.
- Private pool and jakuzzi.
- Central cooling and heating system. Site generator.
- All lighting is included in the price.
- Matching color design for your kitchen white goods.

£445,000





175 m<sup>2</sup> to 183 m<sup>2</sup>

2 Bedrooms





3 Bathrooms

16 Months Instalments



October 2024 Completion

### **Exterior Images**













### **Interior Images**













**Floor Plan** 





# **Facilities**

















### Site Plan

Bahceli, Kyrenia East, North Cyprus





# **Project Location**

The project is located in the area of the city of Kyrenia - Bahceli.



| Beach                | 3 mins |
|----------------------|--------|
| Restaurants and Bars | 3 mins |
| Supermarket          | 3 mins |
| Petrol Station       | 5 mins |
| Pharmacy             | 6 mins |
|                      |        |

| Korineum Golf & Beach Resort | 14 mins |
|------------------------------|---------|
| Kyrenia                      | 35 mins |
| Famagusta                    | 50 mins |
| Ercan Airport                | 60 mins |
| Larnaca Airport              | 70 mins |



### **About the Project**

Discover a haven of tranquility nestled amidst the picturesque mountains of North Cyprus's Bacheli region. This exclusive real estate project boasts 41 impeccably designed v