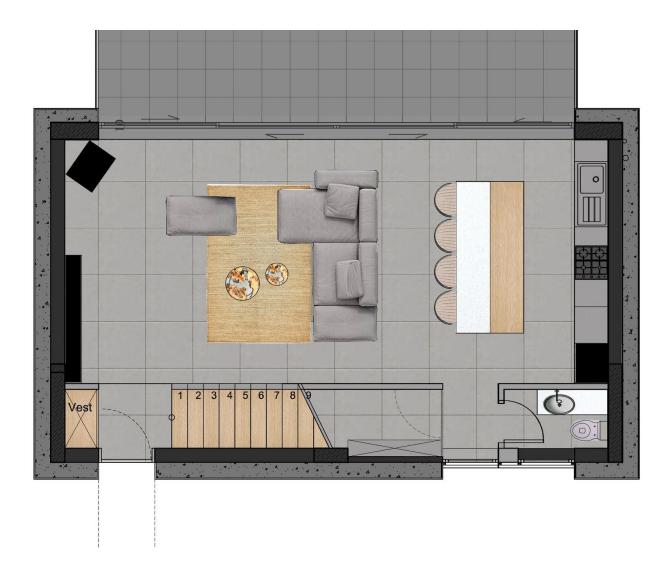

Bahceli, Kyrenia East, North Cyprus

- Property Ref: 568
- Sea and mountains view.
- Private pool and jakuzzi.
- Central cooling and heating system. Site generator.
- All lighting is included in the price.
- Matching color design for your kitchen white goods.

£445,000





175 m<sup>2</sup> to 183 m<sup>2</sup>

2 Bedrooms





3 Bathrooms

16 Months Instalments



October 2024 Completion

### **Exterior Images**













### **Interior Images**













**Floor Plan** 





# **Facilities**

















### Site Plan

Bahceli, Kyrenia East, North Cyprus





# **Project Location**

The project is located in the area of the city of Kyrenia - Bahceli.



| Beach                | 3 mins |
|----------------------|--------|
| Restaurants and Bars | 3 mins |
| Supermarket          | 3 mins |
| Petrol Station       | 5 mins |
| Pharmacy             | 6 mins |
|                      |        |

| Korineum Golf & Beach Resort | 14 mins |
|------------------------------|---------|
| Kyrenia                      | 35 mins |
| Famagusta                    | 50 mins |
| Ercan Airport                | 60 mins |
| Larnaca Airport              | 70 mins |



### **About the Project**

Discover a haven of tranquility nestled amidst the picturesque mountains of North C