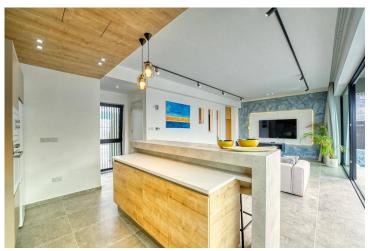

Bahceli, Kyrenia East, North Cyprus

- Property Ref: 568
- Sea and mountains view.
- Private pool and jakuzzi.
- Central cooling and heating system. Site generator.
- All lighting is included in the price.
- Matching color design for your kitchen white goods.

£445,000





175 m<sup>2</sup> to 183 m<sup>2</sup>

2 Bedrooms





3 Bathrooms

16 Months Instalments



October 2024 Completion

### **Exterior Images**













### **Interior Images**













**Floor Plan** 





# **Facilities**

















### Site Plan

Bahceli, Kyrenia East, North Cyprus





# **Project Location**

The project is located in the area of the city of Kyrenia - Bahceli.



| Beach                | 3 mins |
|----------------------|--------|
| Restaurants and Bars | 3 mins |
| Supermarket          | 3 mins |
| Petrol Station       | 5 mins |
| Pharmacy             | 6 mins |
|                      |        |

| Korineum Golf & Beach Resort | 14 mins |
|------------------------------|---------|
| Kyrenia                      | 35 mins |
| Famagusta                    | 50 mins |
| Ercan Airport                | 60 mins |
| Larnaca Airport              | 70 mins |



### **About the Project**

Discover a haven of tranquility nestled amidst the picturesque m