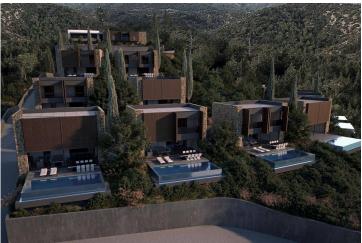

### Site Plan

Bahceli, Kyrenia East, North Cyprus

# **Project Location**

The project is located in the area of the city of Kyrenia - Bahceli.

| Beach                | 3 mins |
|----------------------|--------|
| Restaurants and Bars | 3 mins |
| Supermarket          | 3 mins |
| Petrol Station       | 5 mins |
| Pharmacy             | 6 mins |
|                      |        |