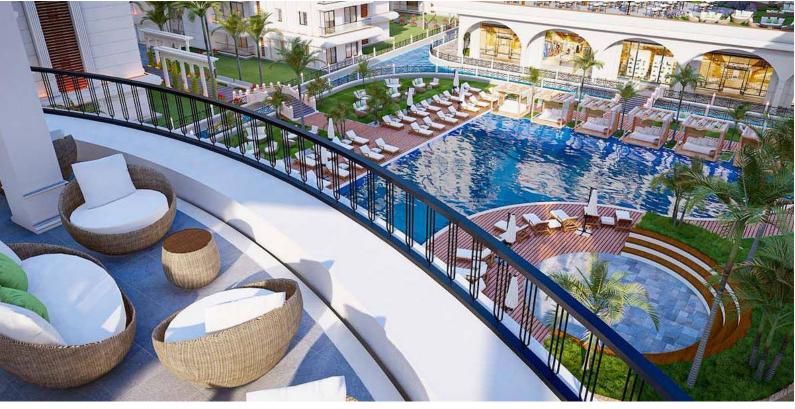

£395,000

145 m<sup>2</sup>

2 Bedrooms

1 Bathroom

11 Months Instalments

June 2025 Completion

**Exterior Images** 

**Interior Images** 

#### **About the Project**

The residential complex "Long Beach" in Northern Cyprus invites you to experience a world of luxury and refinement. Our blocks offer a variety of housing options: studios, apartments with one and two bedrooms, as well as exclusive penthouses. Inspired by the canals of Venice, a unique water channel stretching 400 meters adorns the inner courtyard of the complex, inviting you to boat rides. We provide beach transfers for all residents, ensuring easy access to the sea.

Our complex provides everything you need for a comfortable and diverse lifestyle. Here, residents can enjoy swimming pools, a spa center, a gym, a aqua park, a basketball court, and an amphitheater. Additionally, five exquisite dining venues and bars await, offering a range of culinary delights and beverages to satisfy even the most discerning palates. For everyday necessities, our shopping center offers a wide selection of goods.