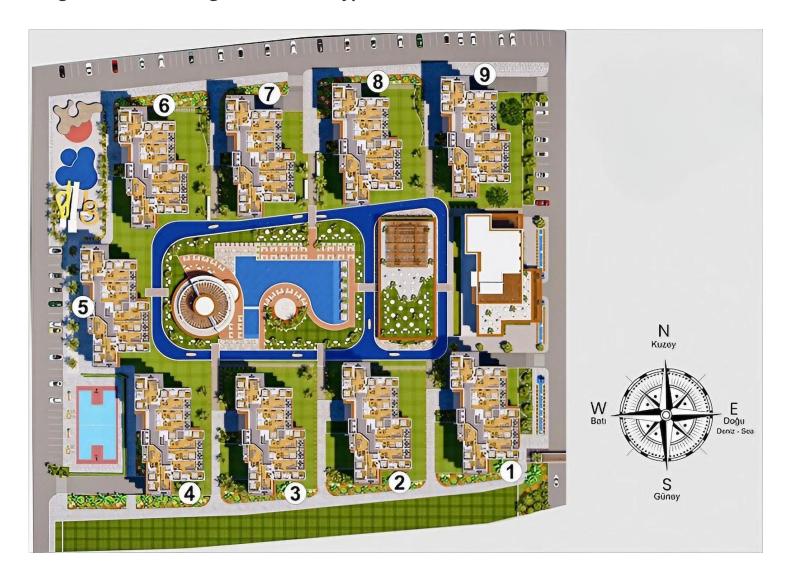

Long Beach, Iskele Long Beach, North Cyprus

- Property Ref: 549
- Private roof terrace.
- Sound insulation, waterproofing and thermal insulation.
- Hotel facilities.
- Shuttle service.
- Onsite management.

£395,000





145 m<sup>2</sup>

2 Bedrooms





1 Bathroom

11 Months Instalments



June 2025 Completion

**Exterior Images** 













**Interior Images** 













**Floor Plan** 



#### **Facilities**





### Site Plan

Long Beach, Iskele Long Beach, North Cyprus



### **Project Location**

The Venice project is located on Long Beach in Iskele.



| Supermarket           | 3 mins |
|-----------------------|--------|
| Pharmacy              | 3 mins |
| Cafes and Restaurants | 3 mins |
| Supermarket           | 3 mins |
| Pharmacy              | 3 mins |

| Cafes and Restaurants | 3 mins | В |
|-----------------------|--------|---|
| Supermarket           | 3 mins | В |
| Pharmacy              | 3 mins | Р |
| Cafes and Restaurants | 3 mins | P |
| Beach                 | 5 mins | Р |



#### **About the Project**

The residential complex "Long Beach" in Northern Cyprus invites you to experience a world of luxury and refinement. Our blocks offer a variety of housing options: studios, apartments with one and two bedrooms, as well as exclusive penthou