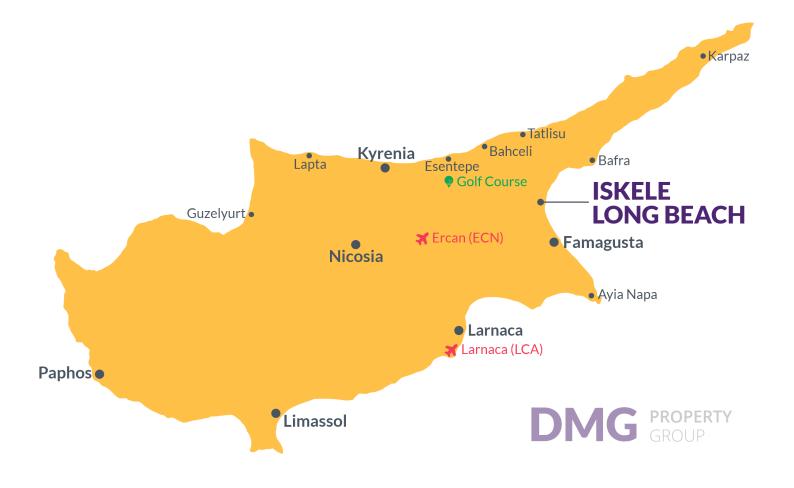

### **Project Location**

The Venice project is located on Long Beach in Iskele.

| Supermarket           | 3 mins |
|-----------------------|--------|
| Pharmacy              | 3 mins |
| Cafes and Restaurants | 3 mins |
| Supermarket           | 3 mins |
| Pharmacy              | 3 mins |

| Cafes and Restaurants | 3 mins | В |
|-----------------------|--------|---|
| Supermarket           | 3 mins | В |
| Pharmacy              | 3 mins | Р |
| Cafes and Restaurants | 3 mins | P |
| Beach                 | 5 mins | Р |