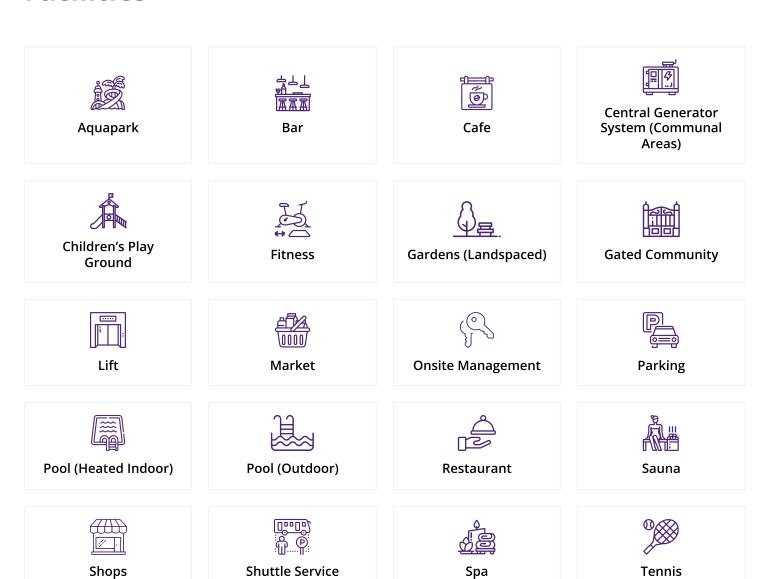

#### **Facilities**

Our complex provides everything you need for a comfortable and diverse lifestyle. Here, residents can enjoy swimming pools, a spa center, a gym, a aqua park, a basketball court, and an amphitheater. Additionally, five exquisite dining venues and bars await, offering a range of culinary delights and beverages to satisfy even the most discerning palates. For everyday necessities, our shopping center offers a wide selection of goods.