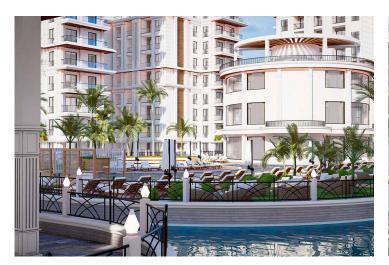

£395,000

145 m<sup>2</sup>

2 Bedrooms

1 Bathroom

11 Months Instalments

June 2025 Completion

**Exterior Images** 

**Interior Images** 

#### **About the Project**

The residential complex "Long Beach" in Northern Cyprus invites you to experience a world of luxury and refinement. Our blocks offer a variety of housing options: studios, apartments with one and two bedrooms, as well as exclusive penthouses. Inspired by the canals of Venice, a unique water channel stretching 400 meters adorns the inner courtyard of the complex, inviting you to boat rides. We provide beach transfers for all residents, ensuring easy access to the sea.

Our complex provides everything you need for a comfortable and diverse lifestyle. Here, residents can enjoy swimming pools, a spa center, a gym, a aqua park, a basketball court, and an amphitheater. Additionally, five exquisite dining venues and bars await, offering a range of culinary delights and beverages to satisfy even the most discerning palates. For everyday necessities, our shopping center offers a wide selection of goods.