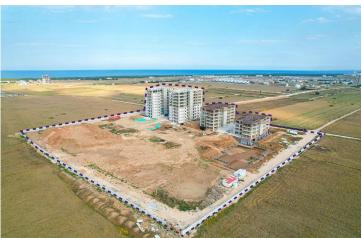

### **Project Location**

The Venice project is located on Long Beach in Iskele.

| Supermarket           | 3 mins |
|-----------------------|--------|
| Pharmacy              | 3 mins |
| Cafes and Restaurants | 3 mins |
| Supermarket           | 3 mins |
| Pharmacy              | 3 mins |

| Cafes and Restaurants | 3 mins | В |
|-----------------------|--------|---|
| Supermarket           | 3 mins | В |
| Pharmacy              | 3 mins | Р |
| Cafes and Restaurants | 3 mins | P |
| Beach                 | 5 mins | Р |