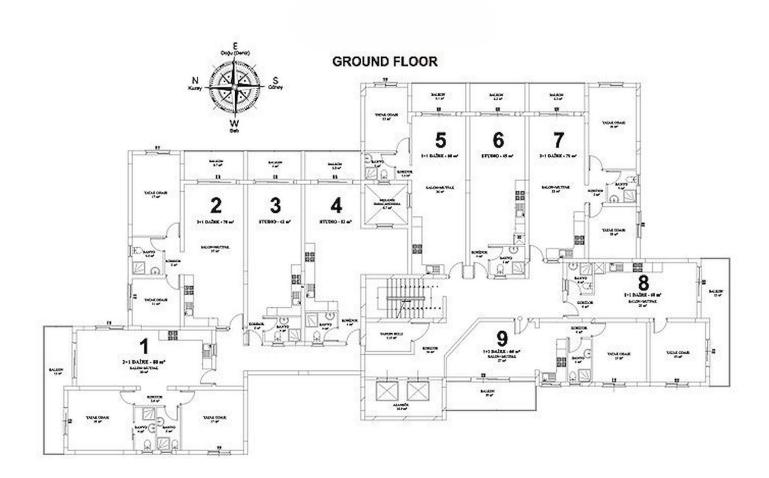

Long Beach, Iskele Long Beach, North Cyprus

- Property Ref: 549
- Private roof terrace.
- Sound insulation, waterproofing and thermal insulation.
- Hotel facilities.
- Shuttle service.
- Onsite management.

£395,000





145 m<sup>2</sup>

2 Bedrooms





1 Bathroom

11 Months Instalments



June 2025 Completion

**Exterior Images** 













**Interior Images** 













**Floor Plan** 



#### **Facilities**





### Site Plan

Long Beach, Iskele Long Beach, North Cyprus



### **Project Location**

The Venice project is located on Long Beach in Iskele.



| Supermarket           | 3 mins |
|-----------------------|--------|
| Pharmacy              | 3 mins |
| Cafes and Restaurants | 3 mins |
| Supermarket           | 3 mins |
| Pharmacy              | 3 mins |

| Cafes and Restaurants | 3 mins | В |
|-----------------------|--------|---|
| Supermarket           | 3 mins | В |
| Pharmacy              | 3 mins | Р |
| Cafes and Restaurants | 3 mins | P |
| Beach                 | 5 mins | Р |



#### **About the Project**

The residential complex "Long Beach" in Northern Cyprus invites you to experience a world of luxury and refinement. Our blocks offer a variety of housi