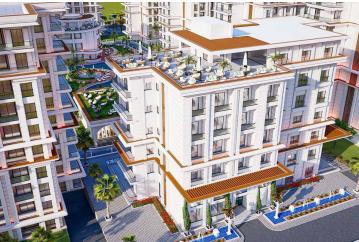

Long Beach, Iskele Long Beach, North Cyprus

- Property Ref: 549
- Private roof terrace.
- Sound insulation, waterproofing and thermal insulation.
- Hotel facilities.
- Shuttle service.
- Onsite management.

£395,000





145 m<sup>2</sup>

2 Bedrooms





1 Bathroom

11 Months Instalments



June 2025 Completion

**Exterior Images** 













**Interior Images** 













**Floor Plan** 



#### **Facilities**





### Site Plan

Long Beach, Iskele Long Beach, North Cyprus



### **Project Location**

The Venice project is located on Long Beach in Iskele.



| Supermarket           | 3 mins |
|-----------------------|--------|
| Pharmacy              | 3 mins |
| Cafes and Restaurants | 3 mins |
| Supermarket           | 3 mins |
| Pharmacy              | 3 mins |

| Cafes and Restaurants | 3 mins | В |
|-----------------------|--------|---|
| Supermarket           | 3 mins | В |
| Pharmacy              | 3 mins | Р |
| Cafes and Restaurants | 3 mins | P |
| Beach                 | 5 mins | Р |



#### **About the Project**

The residential complex "Long Beach" in Northern Cyprus invites you to experience a world