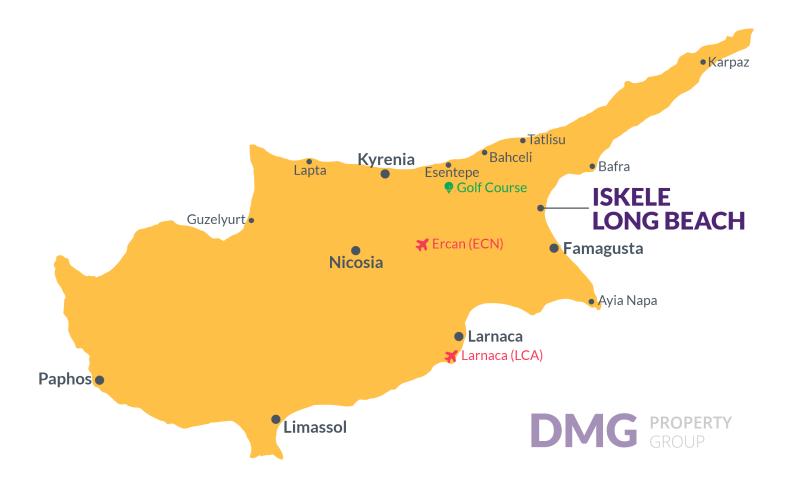

# **Project Location**

The project is located in Iskele Long Beach, 500 meters away from the sea.

| Beach Club           | 2 mins  | Hospital        | 12 mins |
|----------------------|---------|-----------------|---------|
| Sandy Beach          | 3 mins  | Ercan Airport   | 40 mins |
| Supermarket          | 5 mins  | Larnaca Airport | 60 mins |
| Restaurants and Bars | 5 mins  |                 |         |
| Famagusta            | 10 mins |                 |         |