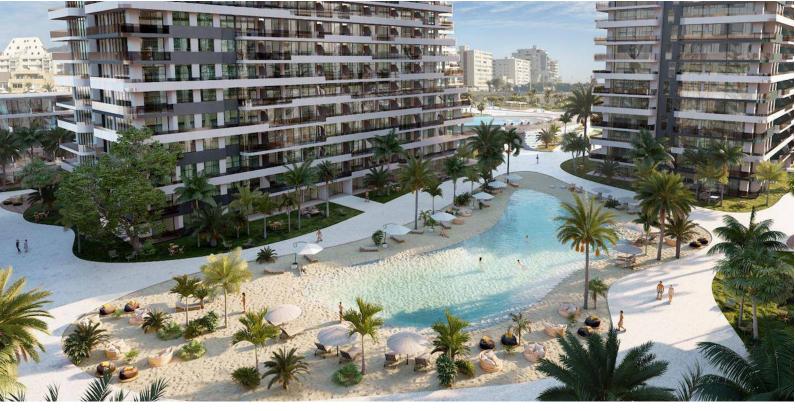

Long Beach, Iskele Long Beach, North Cyprus

- Property Ref: 406
- Resort facilities
- Good location close to the sandy beach
- A great investment opportunity
- Rental management option available
- Flexible payment plan







Studio



40 Months Instalments September 2027 Completion



#### **Exterior Images**





**Interior Images** 





**Floor Plan** 





# Facilities





# Facilities





## Site Plan

Long Beach, Iskele Long Beach, North Cyprus





# **Project Location**

The project is located in Iskele Long Beach, 500 meters away from the sea.



| Beach Club           | 2 mins  | Hospital        | 12 mins |
|----------------------|---------|-----------------|---------|
| Sandy Beach          | 3 mins  | Ercan Airport   | 40 mins |
| Supermarket          | 5 mins  | Larnac