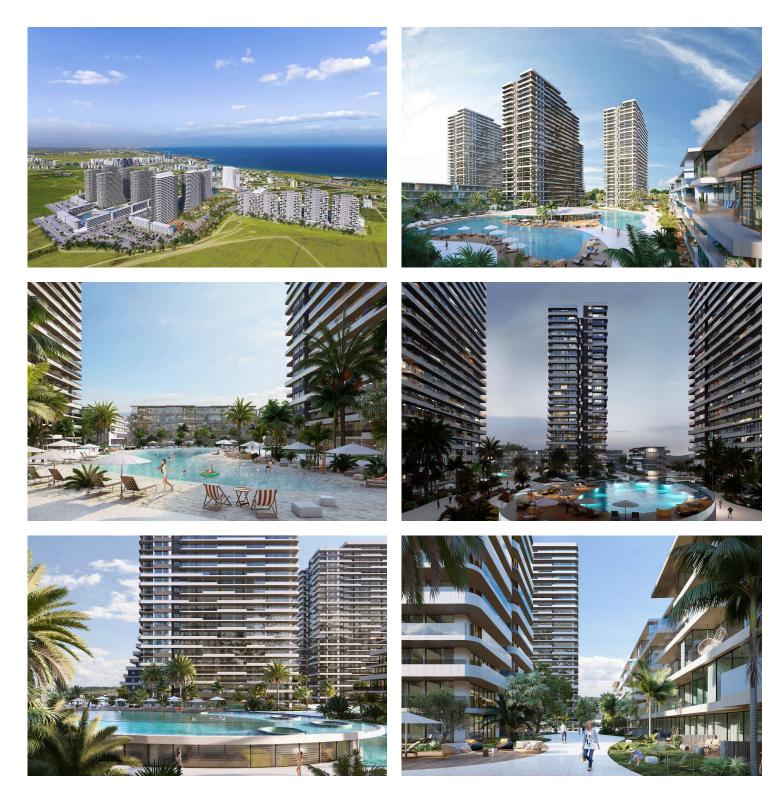

#### **Exterior Images**

**Interior Images** 

**Floor Plan** 

## **About the Project**

The newest project brings a new and luxurious perspective to life in Long Beach, Iskele, which is 500 meters away from the sea. The resort has 5 Highrise buildings which have 28 floors and 8 low-rise Block which have 5 floors.

The Project is located on the land with total 90727.18 m2 area and 2345 units which includes Studio, 1+1, 2+1, 3+1 and Penthouses.

Some of the facilities will be: three-storey parking area, Fit plus, infinity swimming pools on top of each highrise block, Business center and also all facilities in the project can be used. In the resort, there will be a total of 10000 m2 of indoor and outdoor swimming pools area. Also, pet park, paddle tennis courts and multifunctional fields.