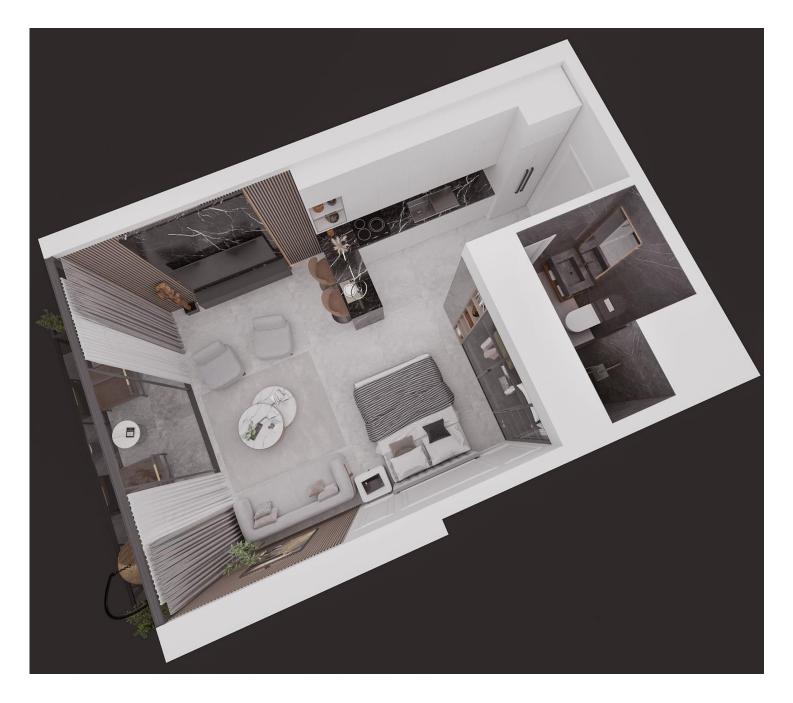

Long Beach, Iskele Long Beach, North Cyprus

- Property Ref: 406
- Resort facilities
- Good location close to the sandy beach
- A great investment opportunity
- Rental management option available
- Flexible payment plan







Studio



40 Months Instalments September 2027 Completion



#### **Exterior Images**





**Interior Images** 





**Floor Plan** 





# Facilities





# Facilities





## Site Plan

Long Beach, Iskele Long Beach, North Cyprus





# **Project Location**

The project is located in Iskele Long Beach, 500 meters away from the sea.



| Beach Club           | 2 mins  | Hospital        | 12 mins |
|----------------------|---------|-----------------|---------|
| Sandy Beach          | 3 mins  | Ercan Airport   | 40 mins |
| Supermarket          | 5 mins  | Larnaca Airport | 60 mins |
| Restaurants and Bars | 5 mins  |                 |         |
| Famagusta            | 10 mins |                 |         |



## **About the Project**

The newest project brings a new and luxurious perspective to life in Long Beach, Iskele, which is 500 meters away from the sea. The resort has 5 Highrise buildings which have 28 floors and