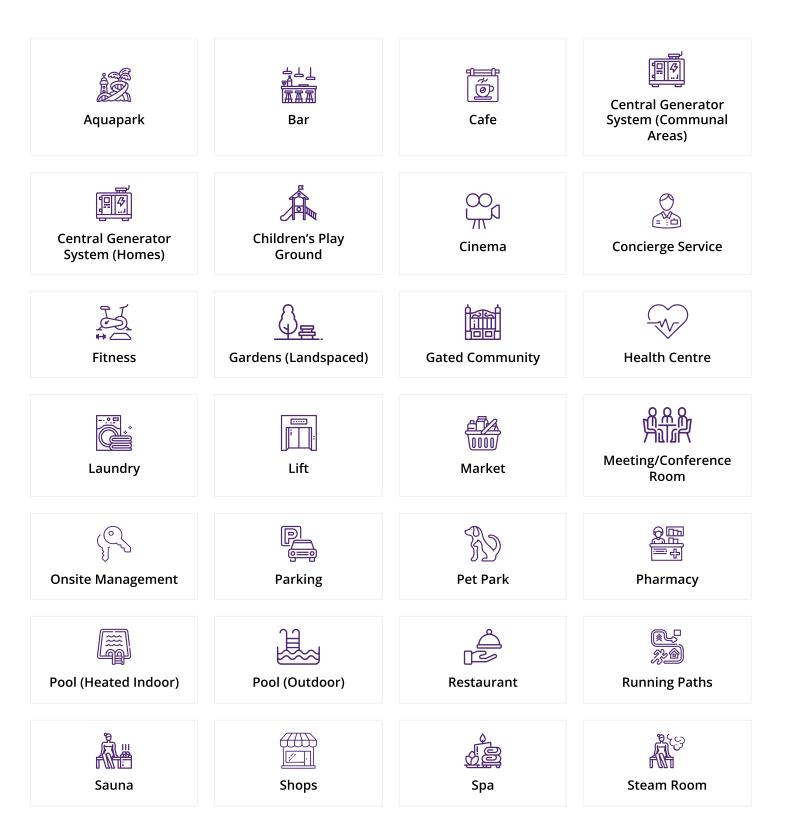

Long Beach, Iskele Long Beach, North Cyprus

- Property Ref: 406
- Resort facilities
- Good location close to the sandy beach
- A great investment opportunity
- Rental management option available
- Flexible payment plan







Studio



40 Months Instalments September 2027 Completion



#### **Exterior Images**





**Interior Images** 





**Floor Plan** 





# Facilities





# Facilities





## Site Plan

Long Beach, Iskele Long Beach, North Cyprus





# **Project Location**

The project is located in Iskele Long Beach, 500 meters away from the sea.



| Beach Club           | 2 mins  | Hospital        | 12 mins |
|----------------------|---------|-----------------|---------|
| Sandy Beach          | 3 mins  | Ercan Airport   | 40 mins |
| Supermarket          | 5 mins  | Larnaca Airport | 60 mins |
| Restaurants and Bars | 5 mins  |                 |         |
| Famagusta            | 10 mins |                 |         |



## **About the Project**

The newest project brings a new and luxurious perspective to life in Long Beach, Iskele, which is 500 meters away from the sea. The resort has 5 Highrise buildings which have 28 floors and 8 low-rise Block