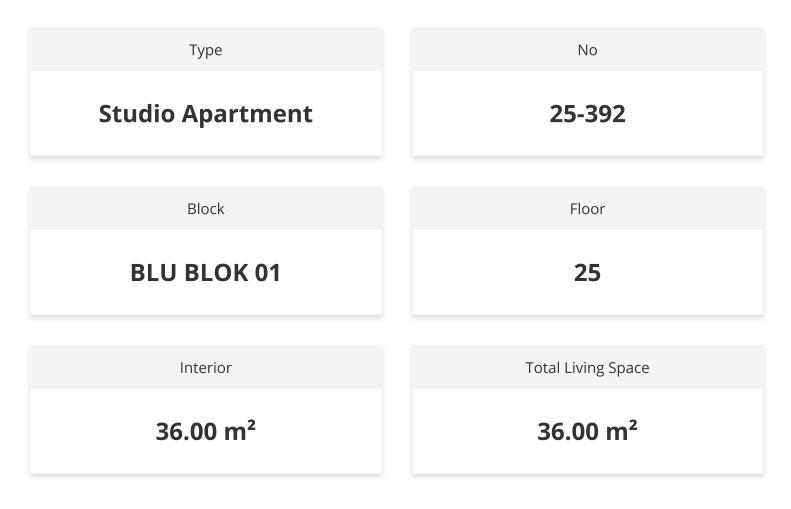

About the Project**

The newest project brings a new and luxurious perspective to life in Long Beach, Iskele, which is 500 meters away from the sea. The resort has 5 Highrise buildings which have 28 floors and 8 low-rise Block which have 5 floors.

The Project is located on the land with total 90727.18 m2 area and 2345 units which includes Studio, 1+1, 2+1, 3+1 and Penthouses.

Some of the facilities will be: three-storey parking area, Fit plus, infinity swimming pools on top of each highrise block, Business center and also all facilities in the project can be used. In the resort, there will be a total of 10000 m2 of indoor and outdoor swimming pools area. Also, pet park, paddle tennis courts and multifunctional fields.





## Lowest Price Unit For This Property Type

**Property Info** 





## Lowest Price Unit For This Property Type

**Payment Plan** 

| Current Date<br>May 2024  | Start Date<br>June 2024 | Delivery Date<br>September 2 | 2027                          | Price<br><b>£152,900</b> | Initial Pay<br><b>£53,515</b> | yment Amoun<br>3 35% |
|---------------------------|-------------------------|------------------------------|-------------------------------|--------------------------|-------------------------------|----------------------|
| <b>65%</b> of the install | ment payment pla        | an                           |                               |                          |                               |                      |
| 1. Installment Ju         | ne 2024                 | £2,485                       | 25. Inst                      | allment Ju