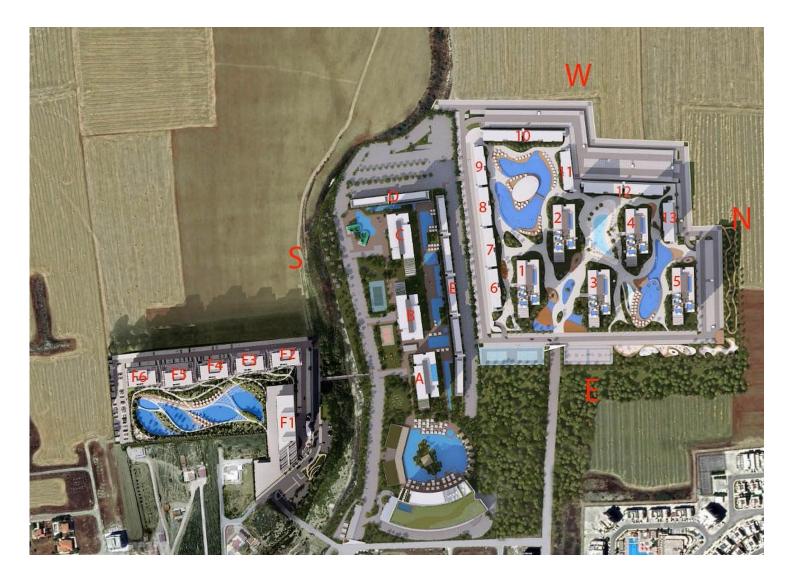

## Site Plan

Long Beach, Iskele Long Beach, North Cyprus

## **About the Project**

The newest project brings a new and luxurious perspective to life in Long Beach, Iskele, which is 500 meters away from the sea. The resort has 5 Highrise buildings which have 28 floors and 8 low-rise Block which have 5 floors.

The Project is located on the land with total 90727.18 m2 area and 2345 units which includes Studio, 1+1, 2+1, 3+1 and Penthouses.

Some of the facilities will be: three-storey parking area, Fit plus, infinity swimming pools on top of each highrise block, Business center and also all facilities in the project can be used. In the resort, there will be a total of 10000 m2 of indoor and outdoor swimming pools area. Also, pet park, paddle tennis courts and multifunctional fields.