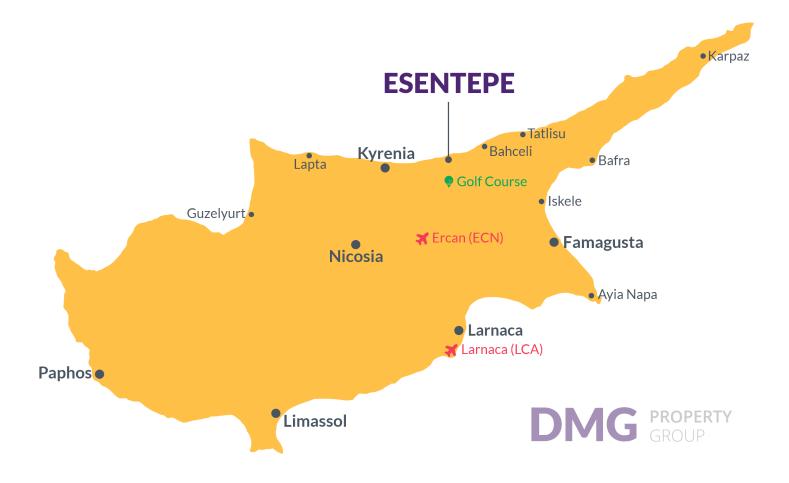

## **Project Location**

Located in **Esentepe**, Kyrenia.

| Alagadi Beach         | 1 min   | Kyrenia       | 28 mins |
|-----------------------|---------|---------------|---------|
| Supermarket           | 5 mins  | Pier          | 45 mins |
| Pharmacy              | 5 mins  | Ercan Airport | 45 mins |
| Cafes and Restaurants | 7 mins  |               |         |
| Stores                | 10 mins |               |         |