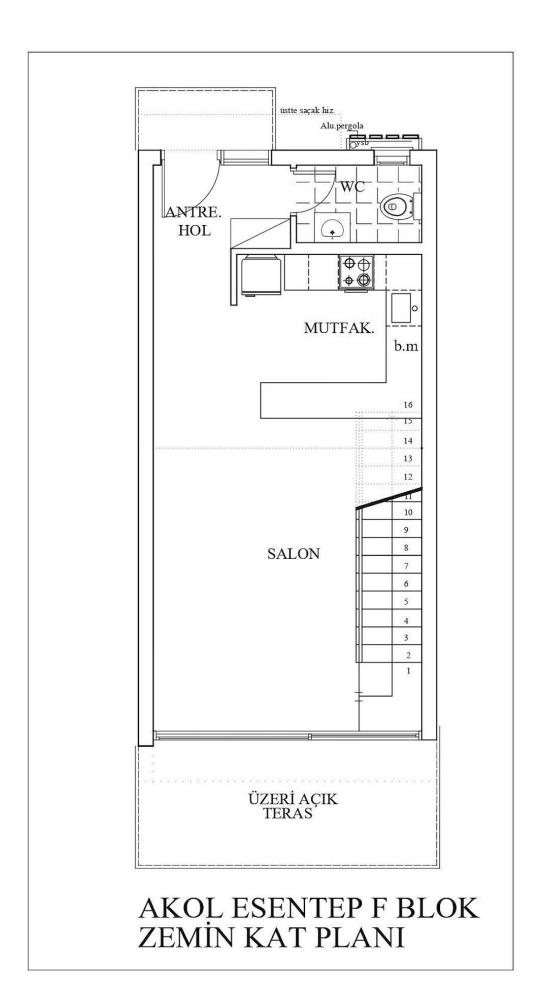

#### **Floor Plan**

### **Payment Plan For This Property Type**

**Property Info** 

| Туре                          | No                    |  |  |
|-------------------------------|-----------------------|--|--|
| 1 Bedroom Duplex<br>Apartment | 62                    |  |  |
| Block                         | Floor                 |  |  |
| R2                            | 0                     |  |  |
| Interior                      | Balcony Terrace       |  |  |
| 75.00 m²                      | 25.00 m <sup>2</sup>  |  |  |
| Rooftop                       | Total Living Space    |  |  |
| 50.00 m²                      | 150.00 m <sup>2</sup> |  |  |