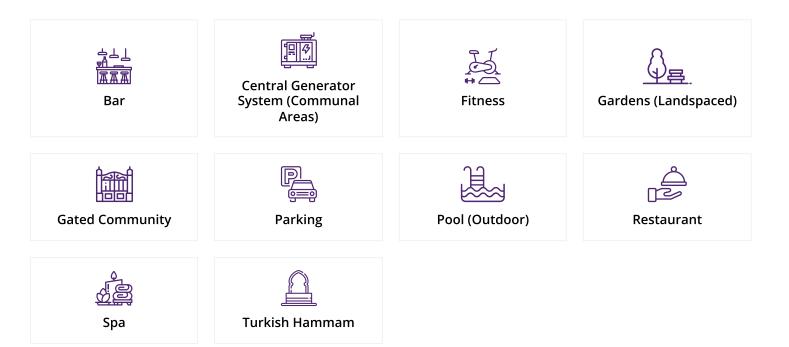

# Facilities

You will easily meet your needs thanks to the restaurant, bar and mini market to be included in the project. Moreover, without being too far from your home! Everything that gives you happiness and peace, from indoor or outdoor pool to gym, from spa center to Turkish bath, is in this project.