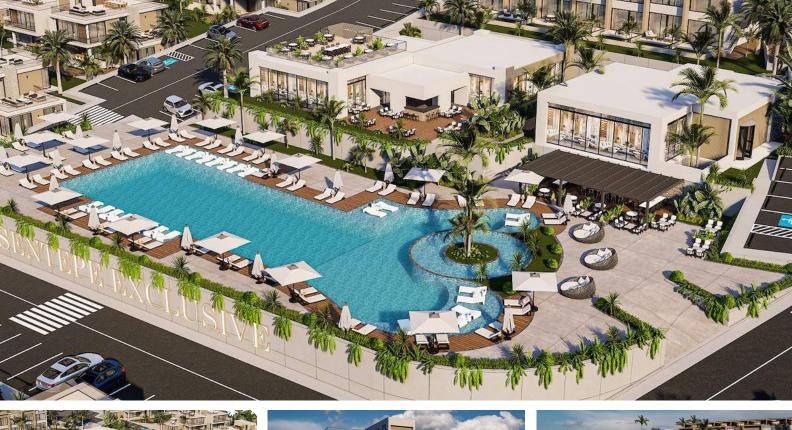

#### Site Plan

Esentepe, Kyrenia East, North Cyprus

Located in Esentepe, one of the most beautiful areas of Kyrenia, this project consists of 2 Bedroom apartments, 1 Bedroom penthouse apartments, Loft with private pool, Studio and Villa options on a 25.600 m2 land.

You will easily meet your needs thanks to the restaurant, bar and mini market to be included in the project. Moreover, without being too far from your home! Everything that gives you happiness and peace, from indoor or outdoor pool to gym, from spa center to Turkish bath, is in this project.

This project has a unique sea and nature view, will offer you an extraordinary lifestyle with its ultraluxury details carefully designed in the magnificent harmony of blue and green.

**Construction Status** 