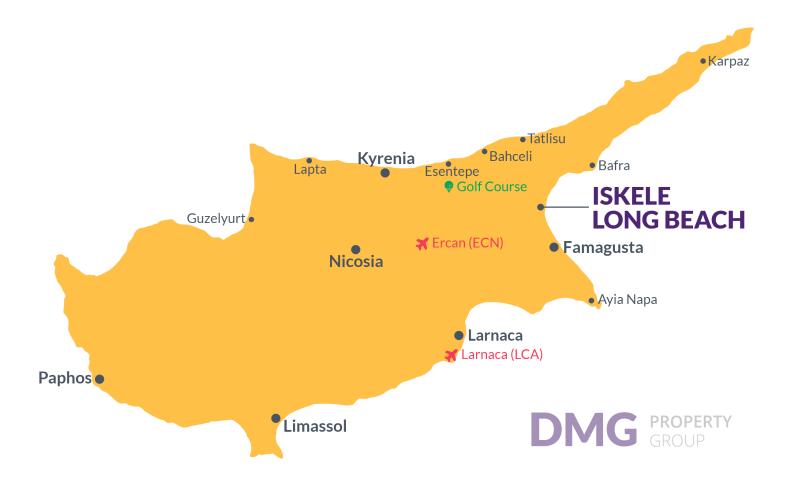

## **Project Location**

This unique project is located in **Long Beach**, Iskele in North Cyprus

| Cafes and Restaurants | 2 mins | 5 Star Hotel and Casino  | 6 mins  |
|-----------------------|--------|--------------------------|---------|
| Supermarket           | 2 mins | Famagusta State Hospital | 12 mins |
| Bars and Clubs        | 2 mins | Salamis Ancient City     | 14 mins |
| Pharmacy              | 3 mins | Ercan Airport            | 35 mins |
| Long Beach Beach Club | 5 mins | Larnaca Airport          | 60 mins |