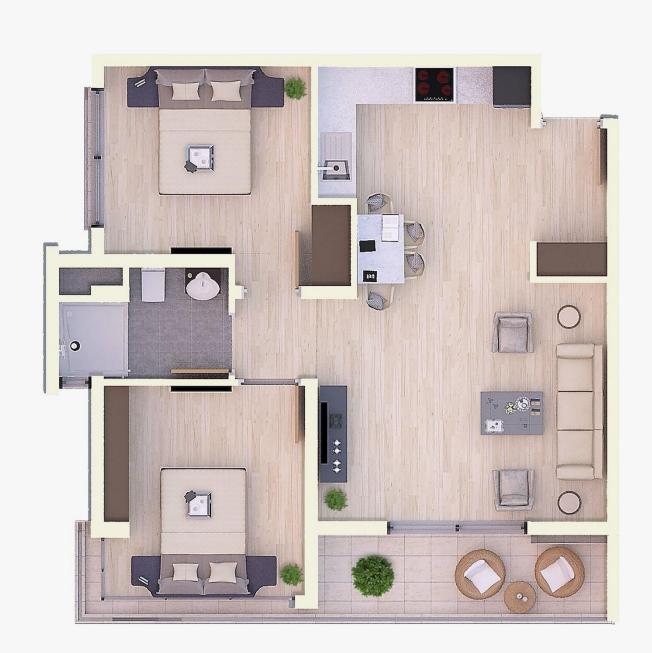

#### **Floor Plan**

# **Payment Plan For This Property Type**

**Property Info** 

| Туре                | No              |
|---------------------|-----------------|
| 2 Bedroom Apartment | 119             |
| Block               | Floor           |
| Riverpark           | 11              |
|                     |                 |
| Interior            | Balcony Terrace |
| 62.50 m²            | 5.50 m²         |
| Total Living Space  |                 |
| 68.00 m²            |                 |