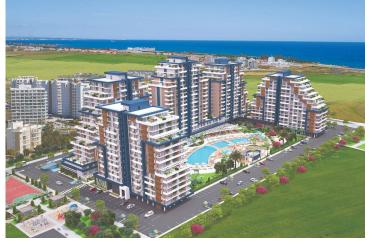

### Site Plan

Long Beach, Iskele Long Beach, North Cyprus

## **Project Location**

This unique project is located in **Long Beach**, Iskele in North Cyprus

| Cafes and Restaurants | 2 mins | 5 Star Hotel and Casino  | 6 mins  |
|-----------------------|--------|--------------------------|---------|
| Supermarket           | 2 mins | Famagusta State Hospital | 12 mins |
| Bars and Clubs        | 2 mins | Salamis Ancient City     | 14 mins |
| Pharmacy              | 3 mins | Ercan Airport            | 35 mins |
| Long Beach Beach Club | 5 mins | Larnaca Airport          | 60 mins |