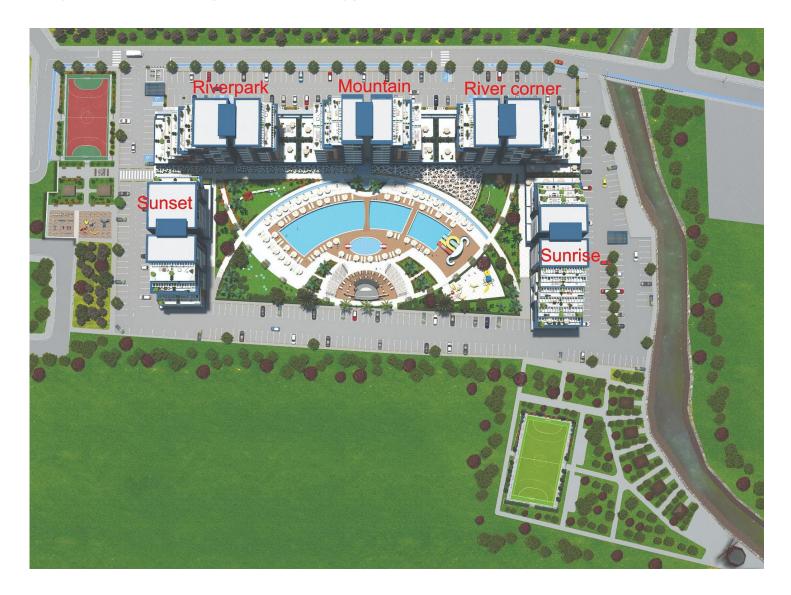

### Site Plan

Long Beach, Iskele Long Beach, North Cyprus

## Facilities

| Aquapark                                                | 回開<br>てつう<br>ATM                              | 会上<br>原<br>屈<br>屈<br>屈<br>困<br>Bar | لی<br>Cafe                              |
|---------------------------------------------------------|-----------------------------------------------|------------------------------------|-----------------------------------------|
| [미년]<br>Central Generator<br>System (Communal<br>Areas) | توانيخ<br>Central Generator<br>System (Homes) | Children's Play<br>Ground          | Concierge Service                       |
| Cycling Paths                                           | Fitness                                       | Gardens (Landspaced)               | Gated Community                         |
| Laundry                                                 | Lift                                          | Market                             | 아이지 |
| ရှိ<br>Onsite Management                                | Parking                                       | 文正<br>三子<br>Pharmacy               | Pool (Heated Indoor)                    |
| Pool (Outdoor)                                          | Restaurant                                    | Sauna                              | Shops                                   |
| Shuttle Service                                         | ර<br>ල්ලි<br>Spa                              | 0<br>Tennis                        | ے۔<br>Turkish Hammam                    |

With the choice of a studio, one bedroom and two bedroom layouts, there is a design and size to suit every buyer.

Residents also enjoy exclusive access to all the entertainment, dining and shopping options on site, as well as use of the incredible amenities, including the aquapark, pools, bars, landscaped gardens, spa, BBQ area, outdoor gym, bike paths and more. Plus the beautiful Long Beach is just a short stroll away.