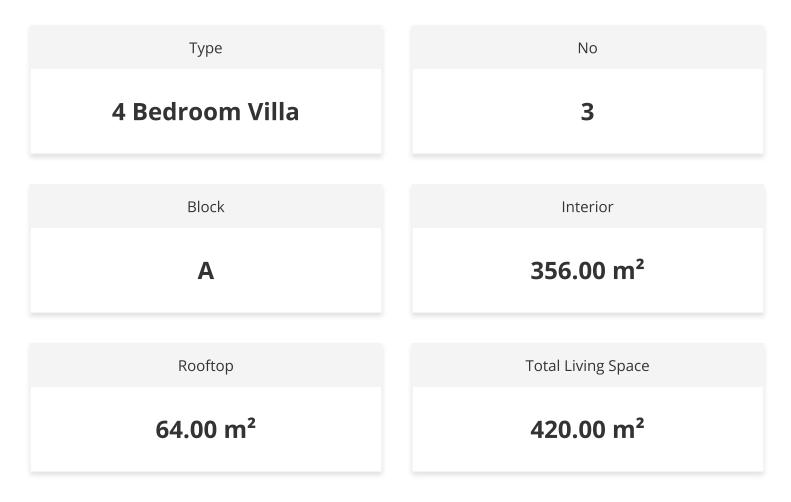

Some fortunate units even boast attached pools, while others offer easy access to the poolside, perfect for those who love to lounge and soak up the sun.

But that's not all - the extravagance continues upward, as our apartments offer large rooftop decks that create the ultimate setting for entertaining guests or simply immersing yourself in the picturesque ambiance.

With various configurations available, including duplex penthouses and garden units, you have the freedom to choose the layout that perfectly suits your lifestyle and preferences. Whichever unit you select, rest assured that it has been expertly designed to provide the epitome of comfort and style.



**Construction Status** 

July 2024







June 2024





## **Payment Plan For This Property Type**

#### **Property Info**





## **Payment Plan For This Property Type**

#### **Payment Plan**

| Current Date<br><b>July 2024</b> | Start Date<br>October 2023 | Delivery Date<br>May 2026 | e Price<br><b>£2,270,000</b> | Initial Payment Amoun<br><b>£908,000</b> 40% |
|----------------------------------|----------------------------|---------------------------|------------------------------|----------------------------------------------|
| <b>40%</b> of the instal         | lment payment plan         |                           |                              |                                              |
| 1. Installment A                 | ugust 2024                 | £43,239                   |                              |                                              |
| 2. Installment Se                | epte