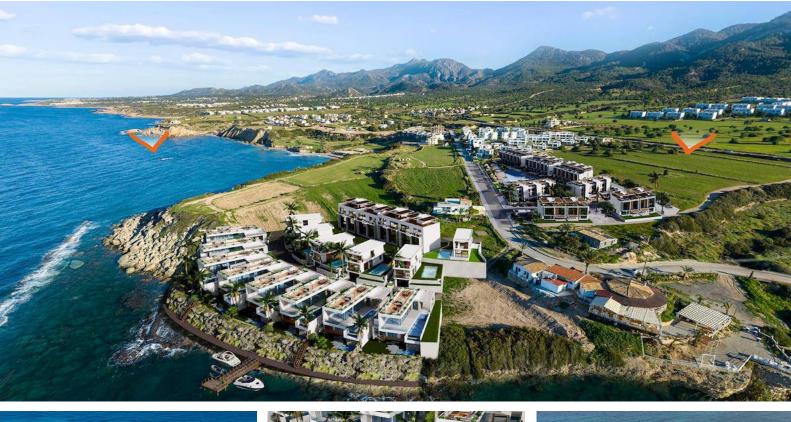

#### Tatlisu, Kyrenia East, North Cyprus

- Property Ref: 295
- The project is located by the sea.
- Property options will include one bedroom, two bedroom and three bedroom apartments, as well as three bedroom and four bedroom villas.
- Payment plan options available.
- Close to all necessities, including supermarkets and pharmacies.
- We aim to increase your living standards with our various and enjoyable activity areas.

# **Project Location**

The Natulux project is located in **Küçük Erenköy**, on a very special parcel 0 to a real sea, placed on the edge of the cliff with an incredible wide angle of 270 degrees.

| Cafe       | 1 min  | Beach            | 5 mins  |
|------------|--------|------------------|---------|
| ATM & Bank | 1 min  | Kyrenia Hospital | 35 mins |
| GYM        | 1 min  | Ercan Airport    | 45 mins |
| Market     | 1 min  | Larnaca Airport  | 70 mins |
| Restaurant | 3 mins |                  |         |

# **About the Project**

Welcome to a world of luxurious island living at its finest! Nestled amidst stunning natural beauty, our contemporary designed residences offer an unparalleled living experience. From the moment you step into your new home, you'll be captivated by the seamless blend of modern architecture and the splendor of the surroundings.