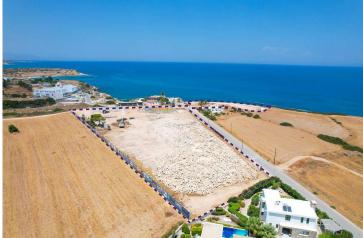

# **Project Location**

The Natulux project is located in **Küçük Erenköy**, on a very special parcel 0 to a real sea, placed on the edge of the cliff with an incredible wide angle of 270 degrees.

| Cafe       | 1 min  | Beach            | 5 mins  |
|------------|--------|------------------|---------|
| ATM & Bank | 1 min  | Kyrenia Hospital | 35 mins |
| GYM        | 1 min  | Ercan Airport    | 45 mins |
| Market     | 1 min  | Larnaca Airport  | 70 mins |
| Restaurant | 3 mins |                  |         |