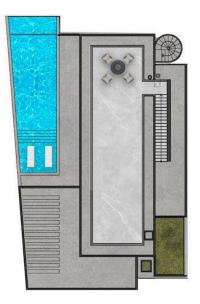

## Site Plan

Tatlisu, Kyrenia East, North Cyprus

# **Project Location**

The Natulux project is located in **Küçük Erenköy**, on a very special parcel 0 to a real sea, placed on the edge of the cliff with an incredible wide angle of 270 degrees.

| Cafe       | 1 min  | Beach            | 5 mins  |
|------------|--------|------------------|---------|
| ATM & Bank | 1 min  | Kyrenia Hospital | 35 mins |
| GYM        | 1 min  | Ercan Airport    | 45 mins |
| Market     | 1 min  | Larnaca Airport  | 70 mins |
| Restaurant | 3 mins |                  |         |