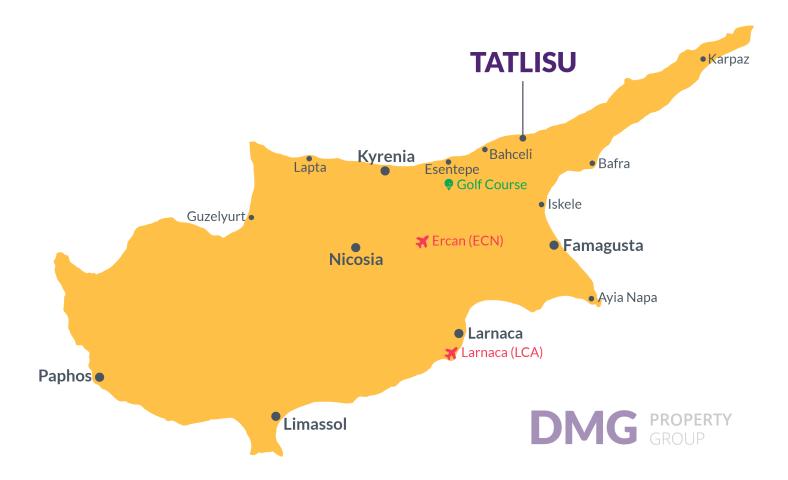

# **Project Location**

The Natulux project is located in **Küçük Erenköy**, on a very special parcel 0 to a real sea, placed on the edge of the cliff with an incredible wide angle of 270 degrees.

| Cafe       | 1 min  | Beach            | 5 mins  |
|------------|--------|------------------|---------|
| ATM & Bank | 1 min  | Kyrenia Hospital | 35 mins |
| GYM        | 1 min  | Ercan Airport    | 45 mins |
| Market     | 1 min  | Larnaca Airport  | 70 mins |
| Restaurant | 3 mins |                  |         |