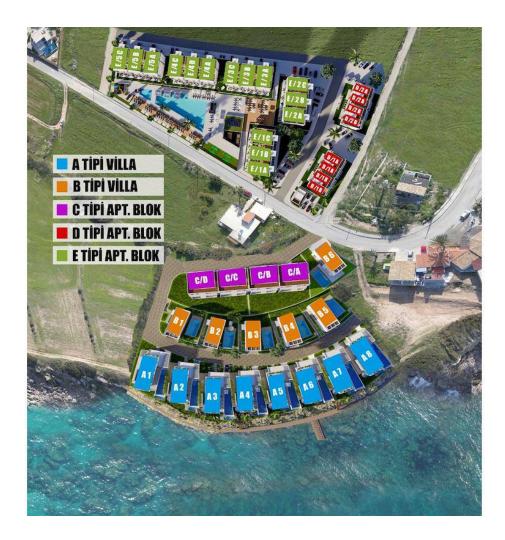

#### Tatlisu, Kyrenia East, North Cyprus

- Property Ref: 295
- The project is located by the sea.
- Property options will include one bedroom, two bedroom and three bedroom apartments, as well as three bedroom and four bedroom villas.
- Payment plan options available.
- Close to all necessities, including supermarkets and pharmacies.
- We aim to increase your living standards with our various and enjoyable activity areas.

Starting from **£2,270,000** 





420 m<sup>2</sup> to 445 m<sup>2</sup>

4 Bedrooms





5 Bathrooms

33 Months Instalments





**Exterior Images** 





**Interior Images** 







DMG PROPERTY GROUP

**Floor Plan** 









# Facilities





## Site Plan

Tatlisu, Kyrenia East, North Cyprus





# **Project Location**

The Natulux project is located in **Küçük Erenköy**, on a very special parcel 0 to a real sea, placed on the edge of the cliff with an incredible wide angle of 270 degrees.



| Cafe       | 1 min  | Beach            | 5 mins  |
|------------|--------|------------------|---------|
| ATM & Bank | 1 min  | Kyrenia Hospital | 35 mins |
| GYM        | 1 min  | Ercan Airport    | 45 mins |
| Market     | 1 min  | Larnaca Airport  | 70 mins |
| Restaurant | 3 mins |                  |         |



# **About the Project**

Welcome to a world of luxurious island living at its finest! Nestled amidst stunning natural beauty, our contemporary designed residences offer an unparalleled living experience. From the moment you step into your new home, you'll be captivated by th