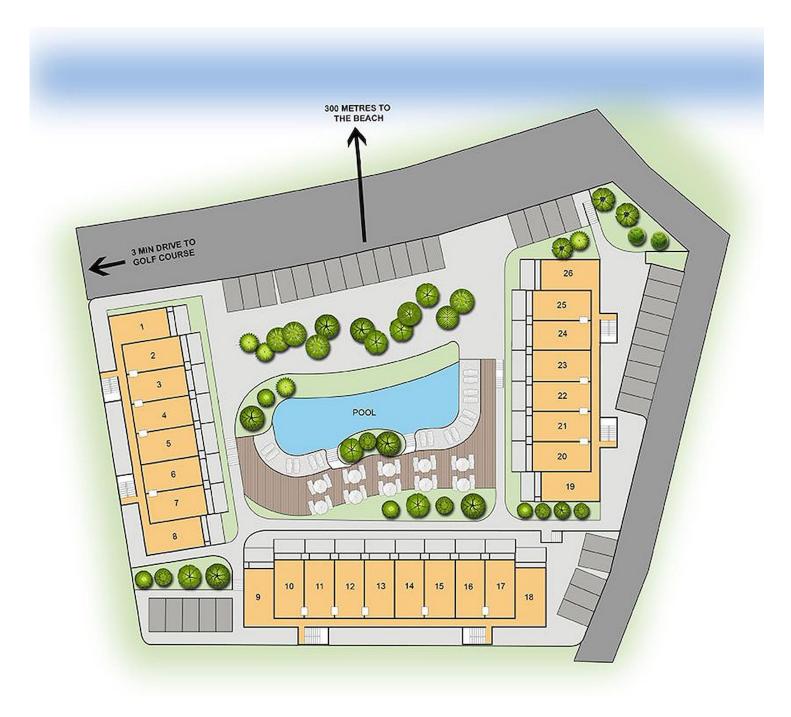

### Site Plan

Esentepe, Kyrenia East, North Cyprus

This Northern Cyprus apartment complex offers 26 studio garden apartments and 26 one-bedroom duplex apartments. The design of the complex is a U-shape, with a gorgeous 200sqm swimming pool in the middle with sunbeds and parasols that residents enjoy exclusive use of. Plus there are beautiful beaches that are just a short stroll away and ready to be enjoyed.