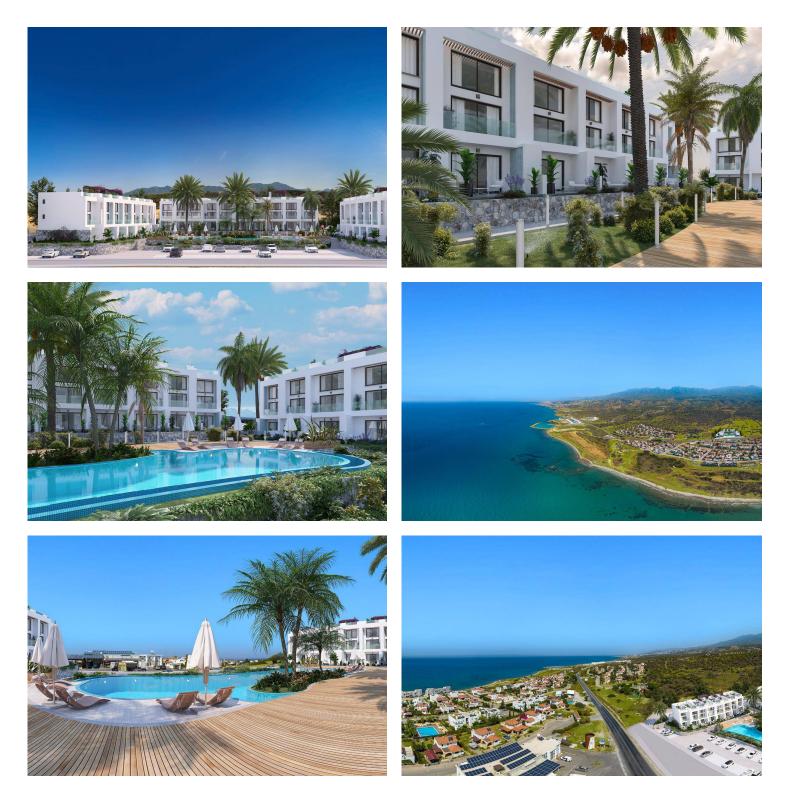

#### **Exterior Images**

**Interior Images** 

This Northern Cyprus apartment complex offers 26 studio garden apartments and 26 one-bedroom duplex apartments. The design of the complex is a U-shape, with a gorgeous 200sqm swimming pool in the middle with sunbeds and parasols that residents enjoy exclusive use of. Plus there are beautiful beaches that are just a short stroll away and ready to be enjoyed.

Imagine waking in your beautiful new apartment, walking down to the water's edge, coffee in hand, before coming back to enjoy a delicious breakfast, then basking in the warming sunshine by the sparkling inground pool. This could be your new reality thanks to Blueberry Golf Homes. Plus, those searching for a savvy investment opportunity are also sure to be impressed by the projected 25% capital appreciation within two years, making this an opportunity not to be missed.