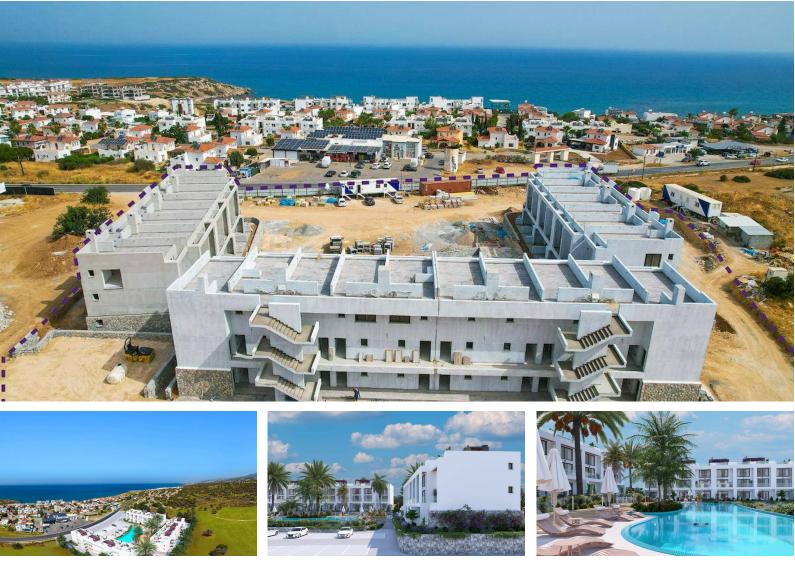

#### Esentepe, Kyrenia East, North Cyprus

- Property Ref: 544
- Seaside golf apartments for sale in Esentepe, Kyrenia, Cyprus
- Convenient lifestyle: Onsite amenities including pharmacy, supermarket, restaurants, fitness centre, carpark and pools
- 3 minutes drive from award-winning 18-hole Korineum Golf Course
- 5 minutes drive from Alagadi Turtle Beach

### **About the Project**

Welcome to Blueberry Golf Homes, a collection of stylish studio and one-bedroom apartments that present as a unique investment opportunity not to be missed. From mornings spent swimming in the Mediterranean to afternoons teeing off with friends at the 18-hole golf course, there is truly something magical about this part of the world and the lifestyle it offers.

This Northern Cyprus apartment complex offers 26 studio garden apartments and 26 one-bedroom duplex apartments. The design of the complex is a U-shape, with a gorgeous 200sqm swimming pool in the middle with sunbeds and parasols that residents enjoy exclusive use of. Plus there are beautiful beaches that are just a short stroll away and ready to be enjoyed.