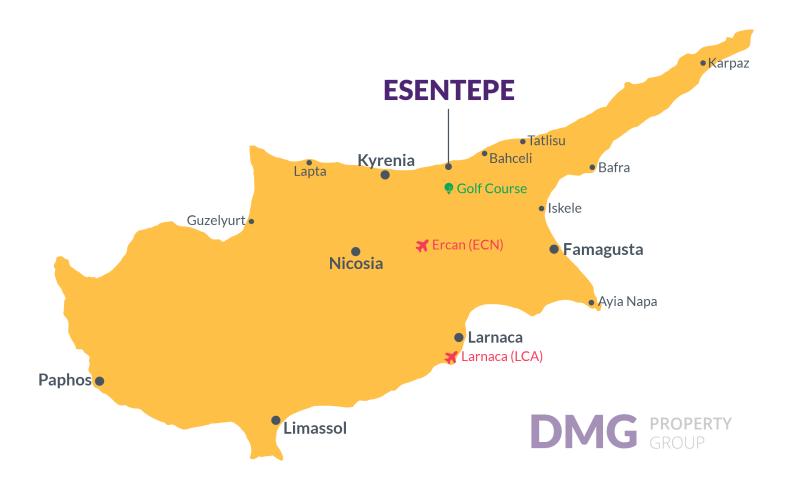

# **Project Location**

Blueberry Golf Homes is located in Esentepe village in Kyrenia, Northern Cyprus.

**Esentepe** is a popular Cypriot village that has been the hub of property boom in North Cyprus in the past 10 years. Esentepe has the 18 hole international golf course at the Korineum Golf Club as well as easy access to excellent sandy beaches, good restaurants and even football matches at the Esentepe local stadium.

| Tuncay's Village Restaurant | 1 min  | Pharmacy            | 5 mins  |
|-----------------------------|--------|---------------------|---------|
| Supermarket                 | 1 min  | Kyrenia Town Centre | 22 mins |
| Korineum Golf Course        | 3 mins | Ercan Airport       | 40 mins |
| Restaurants & Bars          | 4 mins | Larnaca Airport     | 70 mins |
| Alagadi Turtle Beach        | 5 mins |                     |         |