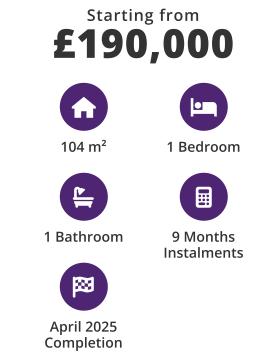

### **Payment Plan For This Property Type**

**Property Info** 

# Payment Plan For This Property Type

#### **Payment Plan**

| Current Date<br><b>July 2024</b> | Start Date<br><b>April 2023</b> | Delivery Date<br><b>April 2025</b> | Price<br><b>£190,000</b> | Initial Paym<br><b>£95,000</b> |
|----------------------------------|---------------------------------|------------------------------------|--------------------------|--------------------------------|
| July 2024 April                  | April 2023                      | April 2025                         | £190,000                 | £95,000                        |
| <b>50%</b> of the instal         | lment payment pla               | n                                  |                          |                                |
| 1. Installment A                 | ugust 2024                      | £10,556                            |                          |                                |
| 2. Installment Se                | eptember 2024                   | £10,556                            |                          |                                |
| 3. Installment O                 | ctober 2024                     | £10,556                            |                          |                                |
| 4. Installment N                 | ovember 2024                    | £10,556                            |                          |                                |
| 5. Installment D                 | ecember 2024                    | £10,556                            |                          |                                |
| 6. Installment Ja                | inuary 2025                     | £10,556                            |                          |                                |
| 7. Installment Fe                | ebruary 2025                    | £10,556                            |                          |                                |
| 8. Installment M                 | larch 2025                      | £10,556                            |                          |                                |
| 9. Installment A                 | pril 2025                       | £10,552                            |                          |                                |
|                                  |                                 |                                    |                          |                                |