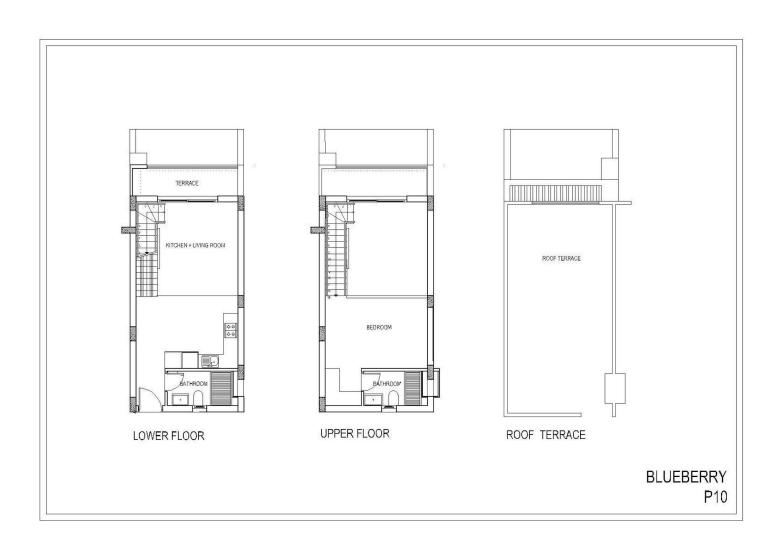

#### **Floor Plan**

The studio apartments feature stunning finishes and fixtures throughout, as well as all the modern comforts you could want and need. They have a well-equipped kitchen, as well as a delightful balcony where you can enjoy views of the surrounding area.

The one-bedroom apartments offer a little more space to spread out and relax as they feature a loftstyle bedroom with an ensuite bathroom, and on the lower level, you'll find the open-plan living space, a second bathroom, a well-equipped kitchen and a small balcony space.