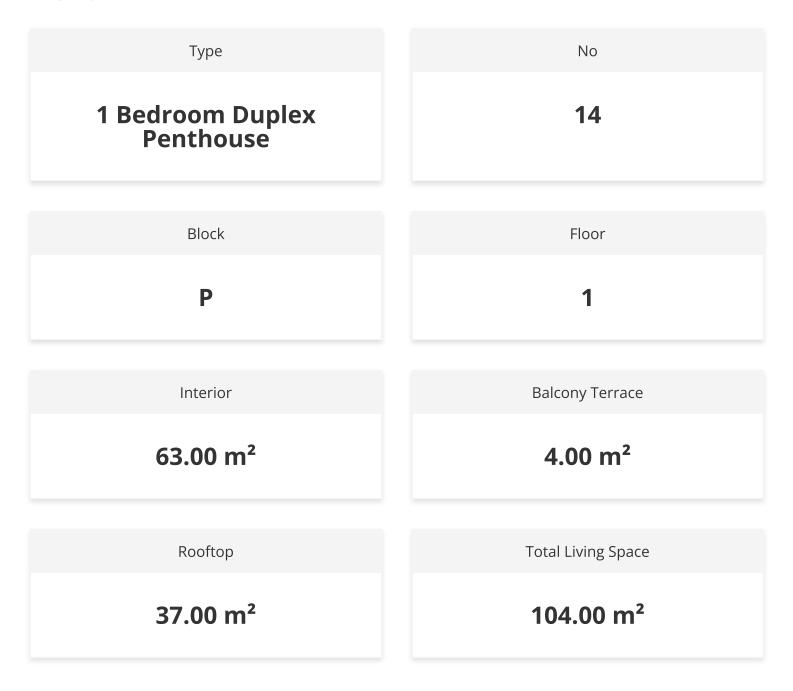

ul new apartment, walking down to the water's edge, coffee in hand, before coming back to enjoy a delicious breakfast, then basking in the warming sunshine by the sparkling inground pool. This could be your new reality thanks to Blueberry Golf Homes. Plus, those searching for a savvy investment opportunity are also sure to be impressed by the projected 25% capital appreciation within two years, making this an opportunity not to be missed.

The location of the apartments is another wonderful aspect and is sure to impress. The award-winning 18-hole Korineum Golf Course is a three-minute drive away, and the beautiful Alagadi Turtle Beach is a five-minute drive away.



**Construction Status** 

#### June 2024





May 2024





### **Payment Plan For This Property Type**

**Property Info** 





# Payment Plan For This Property Type

#### **Payment Plan**

| Current Date<br><b>July 2024</b> | Start Date<br><b>April 2023</b> | Delivery Date<br><b>April 2025</b> | Price<br><b>£190,000</b> | Initial Paym<br><b>£95,000</b> |
|----------------------------------|---------------------------------|------------------------------------|--------------------------|--------------------------------|
| July 2024 April                  | April 2023                      | April 2025                         | £190,000                 | £95,000                        |
| <b>50%</b> of the instal         | lment payment pla               | n                                  |                          |                                |
| 1. Installment A                 | ugust 2024