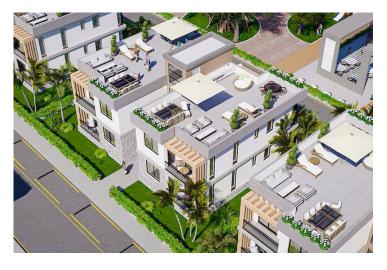

Esentepe, Kyrenia East, North Cyprus

• Property Ref: 534

- Sea and mountains view.
- Walk distance to the beach.
- Rental management option for your property.
- Payment plan for 18 months.
- A communal swimming pool. Gym. Cafe. Children's playground.

£175,950







2 Bedrooms



2 Bathrooms



9 Months Instalments



March 2025 Completion



**Exterior Images** 













**Interior Images** 













**Floor Plan** 





### Site Plan

Esentepe, Kyrenia East, North Cyprus



## **Project Location**

This modern complex is located in the picturesque area of Esentepe right between the sea and the mountains.



| Supermarket          | 1 min  | Pharmacy           | 5 mins  |
|----------------------|--------|--------------------|---------|
| Beach Club           | 1 min  | Korineum Golf Club | 7 mins  |
| Beach                | 1 min  | Kyrenia            | 25 mins |
| Restaurants and Bars | 2 mins | Ercan Airport      | 40 mins |
| Petrol Station       | 2 mins | Larnaca Airport    | 65 mins |



### **About the Project**

Introducing a stunning contemporary development of 52 garden apartments and penthouses nestled in North Cyprus's picturesque lands