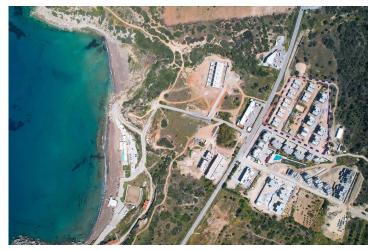

### Site Plan

Esentepe, Kyrenia East, North Cyprus

## **Project Location**

This modern complex is located in the picturesque area of Esentepe right between the sea and the mountains.

| Supermarket          | 1 min  | Pharmacy           | 5 mins  |
|----------------------|--------|--------------------|---------|
| Beach Club           | 1 min  | Korineum Golf Club | 7 mins  |
| Beach                | 1 min  | Kyrenia            | 25 mins |
| Restaurants and Bars | 2 mins | Ercan Airport      | 40 mins |
| Petrol Station       | 2 mins | Larnaca Airport    | 65 mins |

### **About the Project**

Introducing a stunning contemporary development of 52 garden apartments and penthouses nestled in North Cyprus's picturesque landscapes. Set atop a scenic hillside, these residences offer breathtaking views of the sea and mountains.