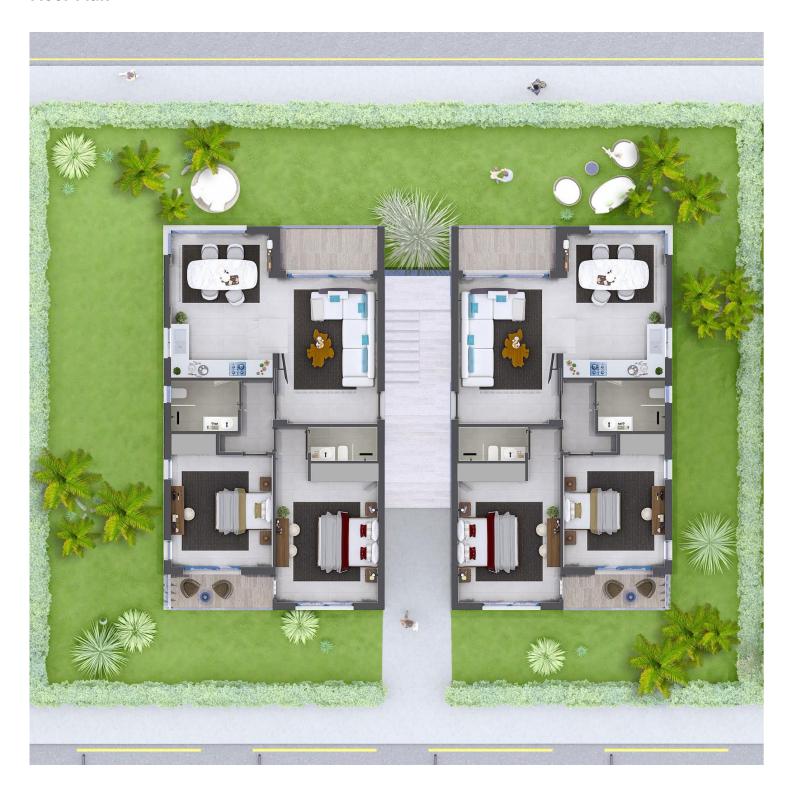

£175,950

2 Bedrooms

2 Bathrooms

9 Months Instalments

March 2025 Completion

**Exterior Images** 

**Interior Images** 

**Floor Plan** 

Each meticulously designed home features:

Garden Apartments: 2 bedrooms, 2 bathrooms (including an en-suite), spanning 90 sq.m. with inviting terraces.

Penthouse Apartments: Luxurious 2-bedroom, 2-bathroom spaces covering 90 sq.m. with an expansive 100 sq.m. rooftop terrace.