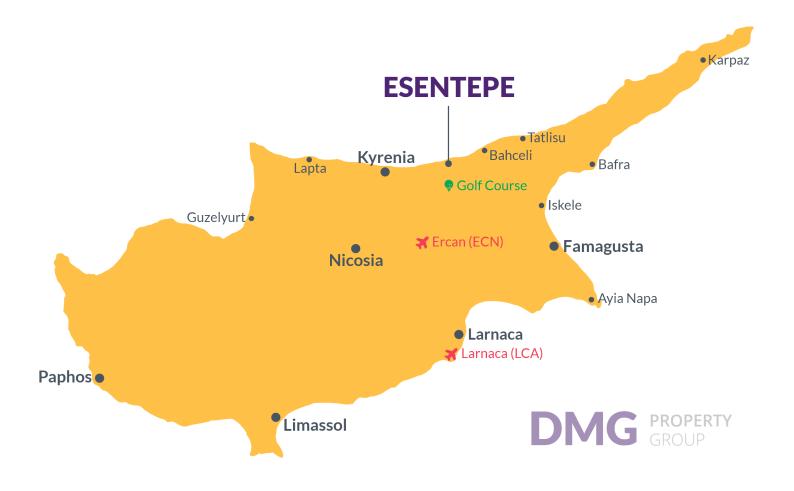

## **Project Location**

This modern complex is located in the picturesque area of Esentepe right between the sea and the mountains.

| Supermarket          | 1 min  | Pharmacy           | 5 mins  |
|----------------------|--------|--------------------|---------|
| Beach Club           | 1 min  | Korineum Golf Club | 7 mins  |
| Beach                | 1 min  | Kyrenia            | 25 mins |
| Restaurants and Bars | 2 mins | Ercan Airport      | 40 mins |
| Petrol Station       | 2 mins | Larnaca Airport    | 65 mins |

With the beach just steps away and a supermarket nearby, convenience meets luxury seamlessly.

Explore nearby attractions like the Korineum Golf, Tennis, and Beach Club, just a 10-minute drive away, or venture into Kyrenia city center, only 25 minutes away.