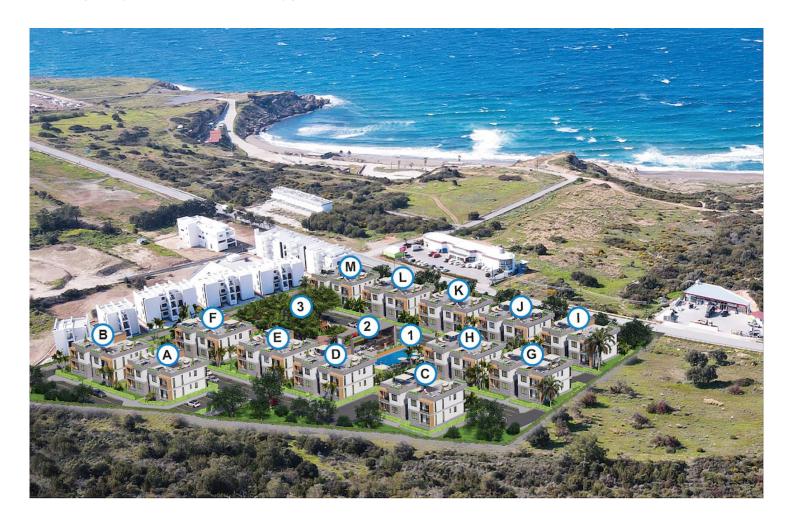

### Site Plan

Esentepe, Kyrenia East, North Cyprus

### **About the Project**

Introducing a stunning contemporary development of 52 garden apartments and penthouses nestled in North Cyprus's picturesque landscapes. Set atop a scenic hillside, these residences offer breathtaking views of the sea and mountains.