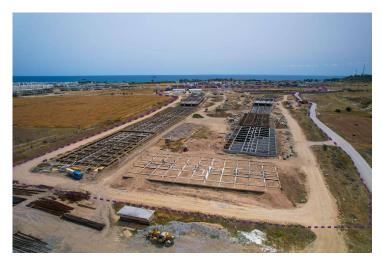

, water park, and sports grounds on the territory will offer all the conveniences of a self-contained community.

The project will consist of 31 modern and stylish houses, designed with the highest quality materials and state-of-the-art technology. The developer is known for its exceptional craftsmanship, attention to detail, and ability to create unique and outstanding projects.

Located in Bogaz project is strategically situated in a prime location that offers easy access to the main road and is within proximity to supermarkets, pharmacies, restaurants, and other amenities. This makes it an excellent investment opportunity for those who are looking for a luxurious and profitable property in a beautiful and sought-after location.



**Construction Status** 

May 2024









April 2024



# **Payment Plan For This Property Type**

**Property Info** 

| Type                 | No                  |
|----------------------|---------------------|
| Studio Apartment     | 2                   |
| Block                | Floor               |
| C13                  | 0                   |
| Interior             | Balcony Terrace     |
| 36.00 m²             | 7.00 m <sup>2</sup> |
| Total Living Space   |                     |
| 43.00 m <sup>2</sup> |                     |

#### **Payment Plan For This Property Type**

#### **Payment Plan**

Current Date Start Date Delivery Date Price Initial Payment Amount July 2024 September 2023 May 2026 £123,000 £43,050 35%

#### **45%** of the installment payment plan

| 1. Installment August 2024     | £2,636 |
|----------------------------