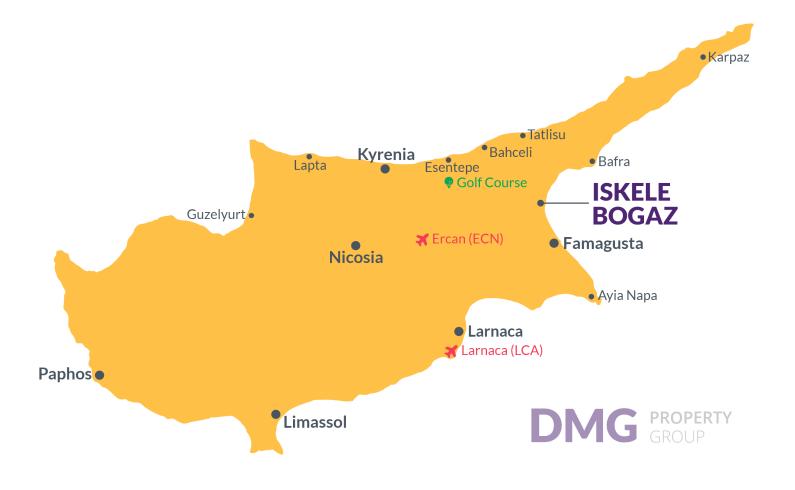

### **Project Location**

This remarkable project is located in **Long Beach**, **Iskele**, in North Cyprus

| Long Beach Beach Club   | 2 mins |
|-------------------------|--------|
| Cafes and Restaurants   | 5 mins |
| Bars and Clubs          | 5 mins |
| 5 Star Hotel and Casino | 5 mins |
| Pharmacy                | 6 mins |

| Supermarket              | 6 mins  |
|--------------------------|---------|
| Famagusta State Hospital | 12 mins |
| Salamis Ancient City     | 13 mins |
| Ercan Airport            | 40 mins |
| Larnaca Airport          | 60 mins |

Located in Bogaz project is strategically situated in a prime location that offers easy access to the main road and is within proximity to supermarkets, pharmacies, restaurants, and other amenities. This makes it an excellent investment opportunity for those who are looking for a luxurious and profitable property in a beautiful and sought-after location.