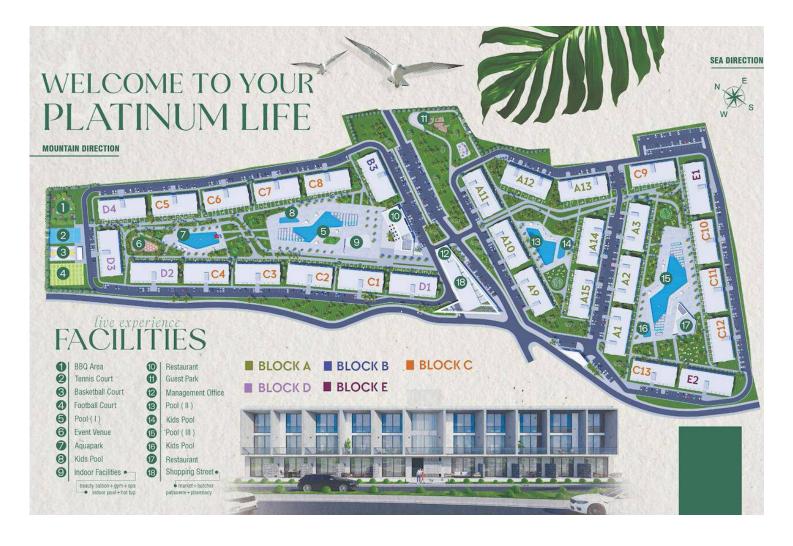

#### Site Plan

Bogaz, Iskele Bogaz, North Cyprus

The project will consist of 31 modern and stylish houses, designed with the highest quality materials and state-of-the-art technology. The developer is known for its exceptional craftsmanship, attention to detail, and ability to create unique and outstanding projects.