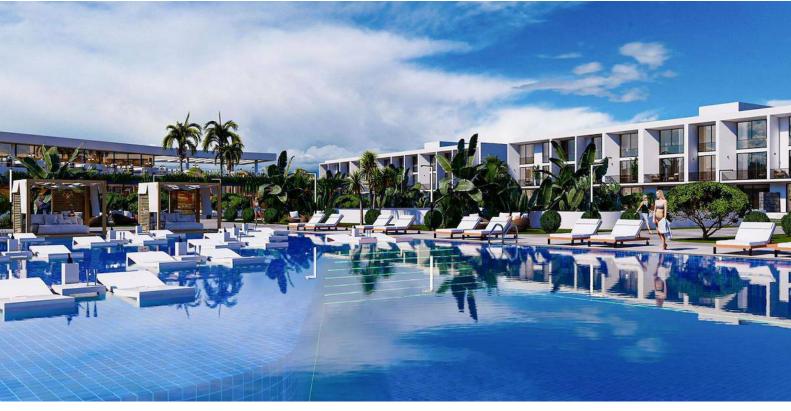

Bogaz, Iskele Bogaz, North Cyprus

• Property Ref: 385

- This project is fantastic investment opportunity for anyone who is looking for a holiday home and rental income.
- A large variety of facilities will be available on the projects, including several restaurants, communal swimming pools, gym, sauna, hammam, massage rooms, yoga and pilates areas and many more.
- The projects offers an option of studios, one bedroom, two bedroom and three bedroom apartments. There are also loft options available.
- Rental management services are available from the developer, who has over 20 years of experience.
- Flexible payment plan options available.

#### **About the Project**

The ultimate investment opportunity in the heart of Long Beach, North Cyprus.

Welcome to the ultimate investment opportunity in the heart of Long Beach, Iskele, North Cyprus. This area is known for its natural beauty, sandy beaches, crystal-clear waters, and an abundance of entertainment and recreational opportunities. Specifically designed for investors who are seeking to invest in a rental income-generating property and own a luxurious holiday home in a resort at the same time, this project is perfect for those who want to experience the Mediterranean lifestyle and enjoy the stunning scenery.

The project will feature a wide range of facilities that will cater to the residents every need. The spa, hammam, sauna, and gym facilities will provide relaxation and rejuvenation. The outdoor and heated communal pools are perfect for a refreshing swim. The kids' park is ideal for families with children. Furthermore, the two restaurants, supermarkets, water park, and sports grounds on the territory will offer all the conveniences of a self-contained community.