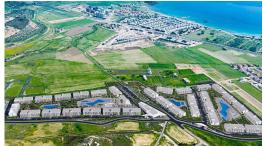

#### Site Plan

Bogaz, Iskele Bogaz, North Cyprus

### **Project Location**

This remarkable project is located in **Long Beach**, **Iskele**, in North Cyprus

| Long Beach Beach Club   | 2 mins |
|-------------------------|--------|
| Cafes and Restaurants   | 5 mins |
| Bars and Clubs          | 5 mins |
| 5 Star Hotel and Casino | 5 mins |
| Pharmacy                | 6 mins |

Located in Bogaz project is strategically situated in a prime location that offers easy access to the main road and is within proximity to supermarkets, pharmacies, restaurants, and other amenities. This makes it an excellent investment opportunity for those who are looking for a luxurious and profitable property in a beautiful and sought-after location.