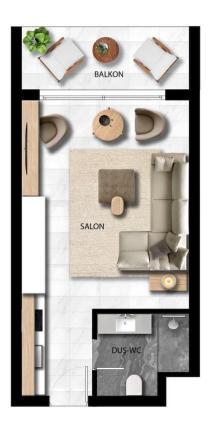

Studio

1 Bathroom

33 Months Instalments

May 2026 Completion

**Exterior Images** 

**Interior Images** 

**Floor Plan** 

# **Payment Plan For This Property Type**

**Property Info** 

| Type                 | No                  |
|----------------------|---------------------|
| Studio Apartment     | 2                   |
| Block                | Floor               |
| C13                  | 0                   |
| Interior             | Balcony Terrace     |
| 36.00 m²             | 7.00 m <sup>2</sup> |
| Total Living Space   |                     |
| 43.00 m <sup>2</sup> |                     |