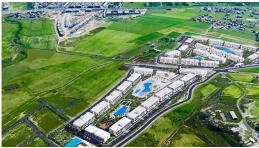

#### Site Plan

Bogaz, Iskele Bogaz, North Cyprus

### **Project Location**

This remarkable project is located in **Long Beach**, **Iskele**, in North Cyprus

| Long Beach Beach Club   | 2 mins |
|-------------------------|--------|
| Cafes and Restaurants   | 5 mins |
| Bars and Clubs          | 5 mins |
| 5 Star Hotel and Casino | 5 mins |
| Pharmacy                | 6 mins |

Located in Bogaz project is strategically situated in a prime location that offers easy access to the main road and is within proximity to supermarkets, pharmacies, restaurants, and other amenities. This makes it an excellent investment opportunity for those who are looking for a luxurious and profitable property in a beautiful and sought-after location.