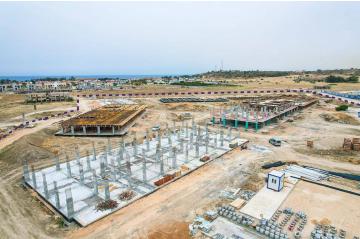

ounds on the territory will offer all the conveniences of a self-contained community.

The project will consist of 31 modern and stylish houses, designed with the highest quality materials and state-of-the-art technology. The developer, Dovec Construction, is known for its exceptional craftsmanship, attention to detail, and ability to create unique and outstanding projects.

Located in Bogaz, the Courtyard Platinum project is strategically situated in a prime location that offers easy access to the main road and is within proximity to supermarkets, pharmacies, restaurants, and other amenities. This makes it an excellent investment opportunity for those who are looking for a luxurious and profitable property in a beautiful and sought-after location.



**Construction Status** 

May 2024









April 2024



# **Payment Plan For This Property Type**

**Property Info** 

| Туре                 | No                  |
|----------------------|---------------------|
| Studio Apartment     | 10                  |
| Block                | Floor               |
| <b>C1</b>            | 0                   |
| Interior             | Balcony Terrace     |
| 36.00 m²             | 7.00 m <sup>2</sup> |
| Total Living Space   |                     |
| 43.00 m <sup>2</sup> |                     |

### **Payment Plan For This Property Type**

#### **Payment Plan**

Current Date Start Date Delivery Date Price Initial Payment Amount

June 2024 September 2023 May 2026 £132,000 £46,200 35%

#### **45%** of the installment payment plan

| 1. Installment July 2024       | £2,700 |
|----------