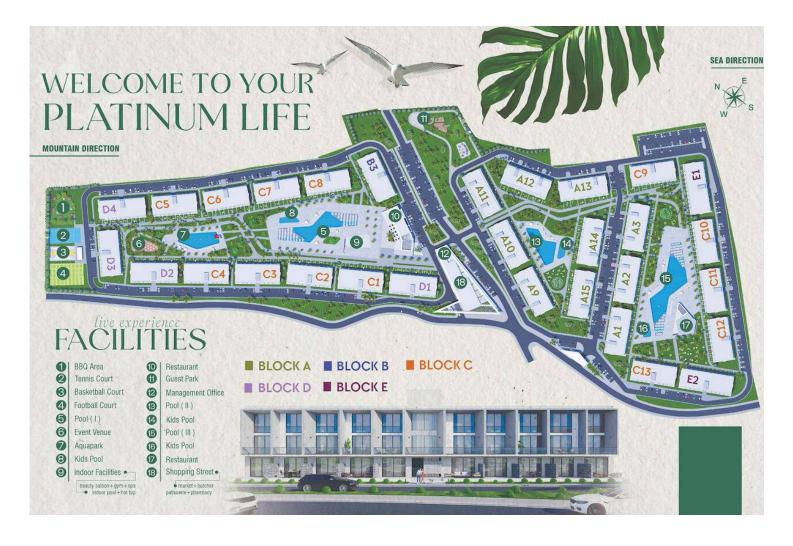

#### Site Plan

Bogaz, Iskele Bogaz, North Cyprus

#### **Facilities**

Aquapark

Bar

Cafe

Fitness

Onsite Management

**Parking** 

Pool (Heated Indoor)

Pool (Outdoor)

Restaurant

Sauna

Spa

**Tennis** 

Turkish Hammam