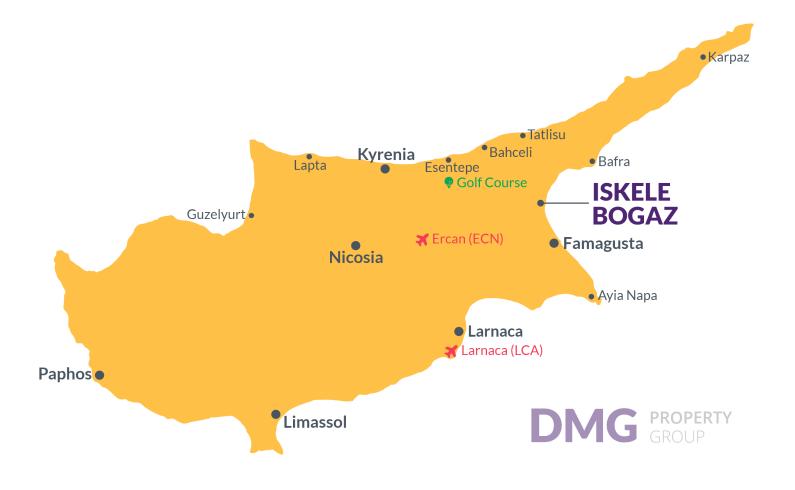

## **Project Location**

This remarkable project is located in **Long Beach**, **Iskele**, in North Cyprus

| Long Beach Beach Club   | 2 mins |
|-------------------------|--------|
| Cafes and Restaurants   | 5 mins |
| Bars and Clubs          | 5 mins |
| 5 Star Hotel and Casino | 5 mins |
| Pharmacy                | 6 mins |

| Supermarket              | 6 mins  |
|--------------------------|---------|
| Famagusta State Hospital | 12 mins |
| Salamis Ancient City     | 13 mins |
| Ercan Airport            | 40 mins |
| Larnaca Airport          | 60 mins |