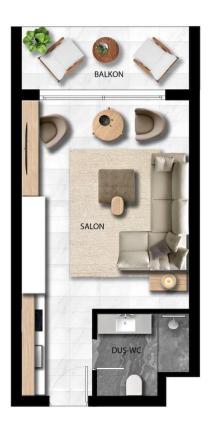

Studio

1 Bathroom

34 Months Instalments

May 2026 Completion

**Exterior Images** 

**Interior Images** 

**Floor Plan** 

# **Payment Plan For This Property Type**

**Property Info** 

| Туре                 | No                  |
|----------------------|---------------------|
| Studio Apartment     | 10                  |
| Block                | Floor               |
| <b>C1</b>            | 0                   |
| Interior             | Balcony Terrace     |
| 36.00 m²             | 7.00 m <sup>2</sup> |
| Total Living Space   |                     |
| 43.00 m <sup>2</sup> |                     |