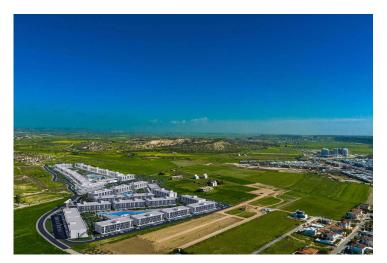

#### **About the Project**

The ultimate investment opportunity in the heart of Long Beach, North Cyprus.

Welcome to the ultimate investment opportunity in the heart of Long Beach, Iskele, North Cyprus. This area is known for its natural beauty, sandy beaches, crystal-clear waters, and an abundance of entertainment and recreational opportunities. Specifically designed for investors who are seeking to invest in a rental income-generating property and own a luxurious holiday home in a resort at the same time, this project is perfect for those who want to experience the Mediterranean lifestyle and enjoy the stunning scenery.

The project will feature a wide range of facilities that will cater to the residents every need. The spa, hammam, sauna, and gym facilities will provide relaxation and rejuvenation. The outdoor and heated communal pools are perfect for a refreshing swim. The kids' park is ideal for families with children. Furthermore, the two restaurants, supermarkets, water park, and sports grounds on the territory will offer all the conveniences of a self-contained community.

The project will consist of 31 modern and stylish houses, designed with the highest quality materials and state-of-the-art technology. The developer, Dovec Construction, is known for its exceptional craftsmanship, attention to detail, and ability to create unique and outstanding projects.

Located in Bogaz, the Courtyard Platinum project is strategically situated in a prime location that offers easy access to the main road and is within proximity to supermarkets, pharmacies, restaurants, and other amenities. This makes it an excellent investment opportunity for those who are looking for a luxurious and profitable property in a beautiful and sought-after location.