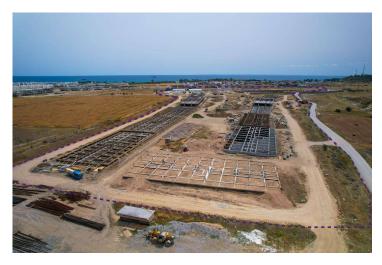

tory will offer all the conveniences of a self-contained community.

The project will consist of 31 modern and stylish houses, designed with the highest quality materials and state-of-the-art technology. The developer, Dovec Construction, is known for its exceptional craftsmanship, attention to detail, and ability to create unique and outstanding projects.

Located in Bogaz, the Courtyard Platinum project is strategically situated in a prime location that offers easy access to the main road and is within proximity to supermarkets, pharmacies, restaurants, and other amenities. This makes it an excellent investment opportunity for those who are looking for a luxurious and profitable property in a beautiful and sought-after location.



**Construction Status** 

May 2024









April 2024



# **Payment Plan For This Property Type**

**Property Info** 

| Туре                 | No                  |
|----------------------|---------------------|
| Studio Apartment     | 10                  |
| Block                | Floor               |
| <b>C1</b>            | 0                   |
| Interior             | Balcony Terrace     |
| 36.00 m²             | 7.00 m <sup>2</sup> |
| Total Living Space   |                     |
| 43.00 m <sup>2</sup> |                     |

### **Payment Plan For This Property Type**

#### **Payment Plan**

Current Date Start Date Delivery Date Price Initial Payment Amount

June 2024 September 2023 May 2026 £132,000 £46,200 35%

#### **45%** of the installment payment plan

| 1. Installment July 2024       | £2,700 |
|----------------------------