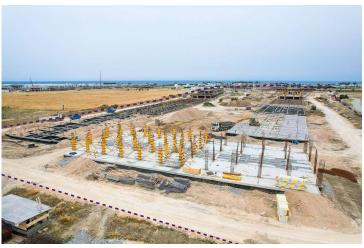

s on the territory will offer all the conveniences of a self-contained community.

The project will consist of 31 modern and stylish houses, designed with the highest quality materials and state-of-the-art technology. The developer, Dovec Construction, is known for its exceptional craftsmanship, attention to detail, and ability to create unique and outstanding projects.

Located in Bogaz, the Courtyard Platinum project is strategically situated in a prime location that offers easy access to the main road and is within proximity to supermarkets, pharmacies, restaurants, and other amenities. This makes it an excellent investment opportunity for those who are looking for a luxurious and profitable property in a beautiful and sought-after location.



**Construction Status** 

May 2024









April 2024



# **Payment Plan For This Property Type**

**Property Info** 

| Туре                 | No                  |
|----------------------|---------------------|
| Studio Apartment     | 10                  |
| Block                | Floor               |
| <b>C1</b>            | 0                   |
| Interior             | Balcony Terrace     |
| 36.00 m²             | 7.00 m <sup>2</sup> |
| Total Living Space   |                     |
| 43.00 m <sup>2</sup> |                     |

### **Payment Plan For This Property Type**

#### **Payment Plan**

Current Date Start Date Delivery Date Price Initial Payment Amount

June 2024 September 2023 May 2026 £132,000 £46,200 35%

#### **45%** of the installment payment plan

| 1. Installment July 2024       | £2,700 |
|--------------