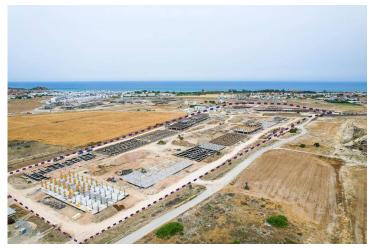

nds on the territory will offer all the conveniences of a self-contained community.

The project will consist of 31 modern and stylish houses, designed with the highest quality materials and state-of-the-art technology. The developer, Dovec Construction, is known for its exceptional craftsmanship, attention to detail, and ability to create unique and outstanding projects.

Located in Bogaz, the Courtyard Platinum project is strategically situated in a prime location that offers easy access to the main road and is within proximity to supermarkets, pharmacies, restaurants, and other amenities. This makes it an excellent investment opportunity for those who are looking for a luxurious and profitable property in a beautiful and sought-after location.



**Construction Status** 

May 2024









April 2024



# **Payment Plan For This Property Type**

**Property Info** 

| Туре                 | No                  |
|----------------------|---------------------|
| Studio Apartment     | 10                  |
| Block                | Floor               |
| <b>C1</b>            | 0                   |
| Interior             | Balcony Terrace     |
| 36.00 m²             | 7.00 m <sup>2</sup> |
| Total Living Space   |                     |
| 43.00 m <sup>2</sup> |                     |

### **Payment Plan For This Property Type**

#### **Payment Plan**

Current Date Start Date Delivery Date Price Initial Payment Amount

June 2024 September 2023 May 2026 £132,000 £46,200 35%

#### **45%** of the installment payment plan

| 1. Installment July 2024       | £2,700 |
|------------