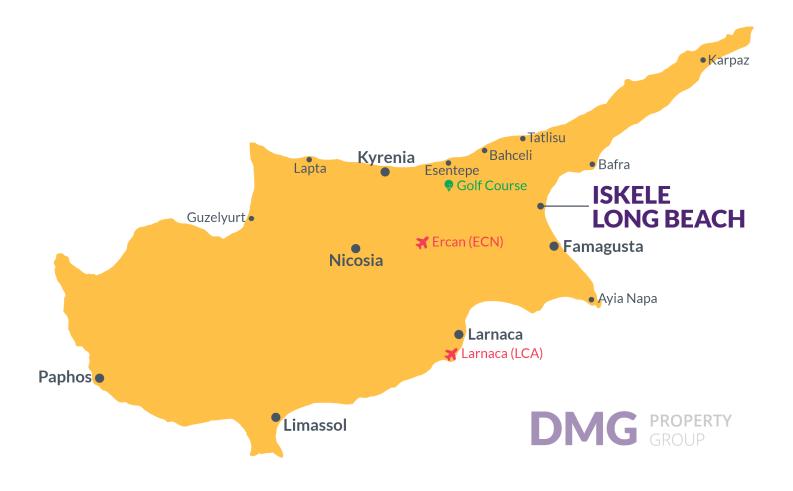

### **Project Location**

This remarkable project is located in **Long Beach**, **Iskele**, in North Cyprus

| Long Beach Beach Club   | 2 mins |
|-------------------------|--------|
| Cafes and Restaurants   | 5 mins |
| Bars and Clubs          | 5 mins |
| 5 Star Hotel and Casino | 5 mins |
| Pharmacy                | 6 mins |
|                         |        |

| Supermarket              | 6 mins  |
|--------------------------|---------|
| Famagusta State Hospital | 12 mins |
| Salamis Ancient City     | 13 mins |
| Ercan Airport            | 40 mins |
| Larnaca Airport          | 60 mins |