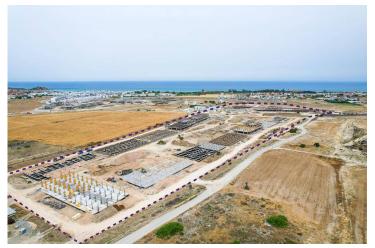

nds on the territory will offer all the conveniences of a self-contained community.

The project will consist of 31 modern and stylish houses, designed with the highest quality materials and state-of-the-art technology. The developer, Dovec Construction, is known for its exceptional craftsmanship, attention to detail, and ability to create unique and outstanding projects.

Located in Bogaz, the Courtyard Platinum project is strategically situated in a prime location that offers easy access to the main road and is within proximity to supermarkets, pharmacies, restaurants, and other amenities. This makes it an excellent investment opportunity for those who are looking for a luxurious and profitable property in a beautiful and sought-after location.



**Construction Status** 

May 2024









April 2024



# **Lowest Price Unit For This Property Type**

**Property Info** 

| Туре                 | No                  |
|----------------------|---------------------|
| Studio Apartment     | 11                  |
| Block                | Floor               |
| C10                  | 0                   |
| Interior             | Balcony Terrace     |
| 36.00 m²             | 7.00 m <sup>2</sup> |
| Total Living Space   |                     |
| 43.00 m <sup>2</sup> |                     |

#### **Lowest Price Unit For This Property Type**

#### **Payment Plan**

Current Date Start Date Delivery Date Price Initial Payment Amount May 2024 September 2023 May 2026 £143,000 £50,050 35%

#### **45%** of the installment payment plan

| 1. Installment June 2024       | £2,798 |
|---