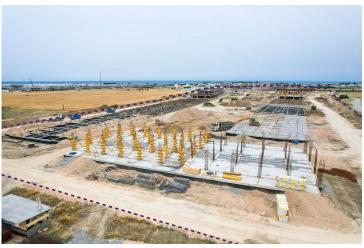

s on the territory will offer all the conveniences of a self-contained community.

The project will consist of 31 modern and stylish houses, designed with the highest quality materials and state-of-the-art technology. The developer, Dovec Construction, is known for its exceptional craftsmanship, attention to detail, and ability to create unique and outstanding projects.

Located in Bogaz, the Courtyard Platinum project is strategically situated in a prime location that offers easy access to the main road and is within proximity to supermarkets, pharmacies, restaurants, and other amenities. This makes it an excellent investment opportunity for those who are looking for a luxurious and profitable property in a beautiful and sought-after location.



**Construction Status** 

May 2024









April 2024



# **Lowest Price Unit For This Property Type**

**Property Info** 

| Туре                 | No                  |
|----------------------|---------------------|
| Studio Apartment     | 11                  |
| Block                | Floor               |
| C10                  | 0                   |
| Interior             | Balcony Terrace     |
| 36.00 m²             | 7.00 m <sup>2</sup> |
| Total Living Space   |                     |
| 43.00 m <sup>2</sup> |                     |

#### **Lowest Price Unit For This Property Type**

#### **Payment Plan**

Current Date Start Date Delivery Date Price Initial Payment Amount May 2024 September 2023 May 2026 £143,000 £50,050 35%

#### **45%** of the installment payment plan

| 1. Installment June 2024       | £2,798 |
|-----