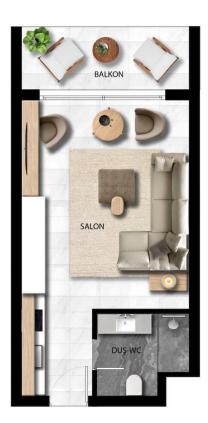

Starting from £143,000

Studio

1 Bathroom

35 Months **Instalments** 

May 2026

**Exterior Images** 

**Interior Images** 

**Floor Plan** 

# **Lowest Price Unit For This Property Type**

**Property Info** 

| Туре                 | No                  |
|----------------------|---------------------|
| Studio Apartment     | 11                  |
| Block                | Floor               |
| C10                  | 0                   |
| Interior             | Balcony Terrace     |
| 36.00 m²             | 7.00 m <sup>2</sup> |
| Total Living Space   |                     |
| 43.00 m <sup>2</sup> |                     |