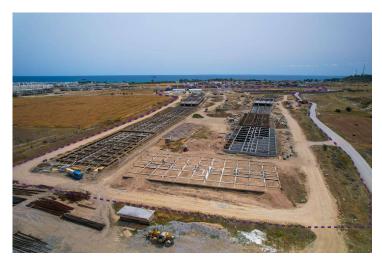

tory will offer all the conveniences of a self-contained community.

The project will consist of 31 modern and stylish houses, designed with the highest quality materials and state-of-the-art technology. The developer, Dovec Construction, is known for its exceptional craftsmanship, attention to detail, and ability to create unique and outstanding projects.

Located in Bogaz, the Courtyard Platinum project is strategically situated in a prime location that offers easy access to the main road and is within proximity to supermarkets, pharmacies, restaurants, and other amenities. This makes it an excellent investment opportunity for those who are looking for a luxurious and profitable property in a beautiful and sought-after location.



**Construction Status** 

May 2024









April 2024



# **Lowest Price Unit For This Property Type**

**Property Info** 

| Туре                 | No                  |
|----------------------|---------------------|
| Studio Apartment     | 11                  |
| Block                | Floor               |
| C10                  | 0                   |
| Interior             | Balcony Terrace     |
| 36.00 m²             | 7.00 m <sup>2</sup> |
| Total Living Space   |                     |
| 43.00 m <sup>2</sup> |                     |

#### **Lowest Price Unit For This Property Type**

#### **Payment Plan**

Current Date Start Date Delivery Date Price Initial Payment Amount May 2024 September 2023 May 2026 £143,000 £50,050 35%

#### **45%** of the installment payment plan

| 1. Installment June 2024       | £2,798 |
|-------------------