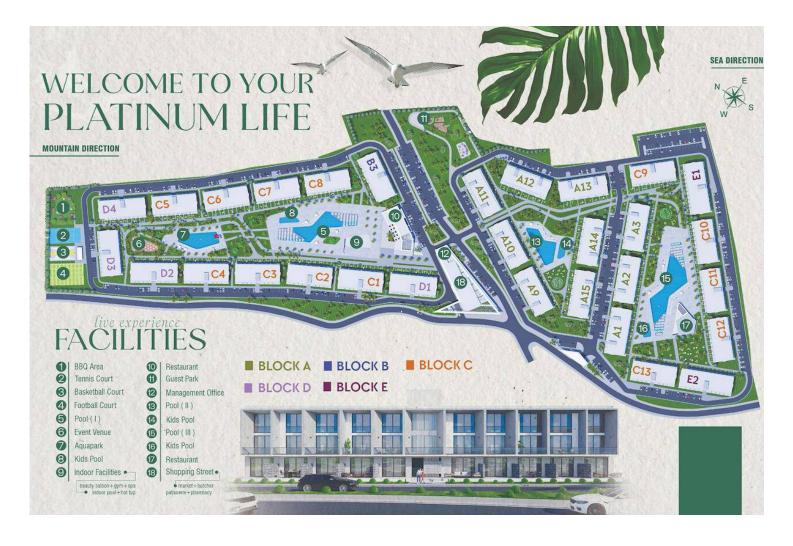

m, sauna, hammam, massage rooms, yoga and pilates areas and many more.
- The projects offers an option of studios, one bedroom, two bedroom and three bedroom apartments. There are also loft options available.
- Rental management services are available from the developer, who has over 20 years of experience.
- Flexible payment plan options available.

Starting from £143,000







Studio



1 Bathroom



35 Months **Instalments** 



May 2026



**Exterior Images** 













**Interior Images** 









**Floor Plan** 





#### **Facilities**



Aquapark



Bar



Cafe



Fitness







Onsite Management



**Parking** 



Pool (Heated Indoor)



Pool (Outdoor)



Restaurant



Sauna



Spa



**Tennis** 



Turkish Hammam

#### Site Plan

Long Beach, Iskele Long Beach, North Cyprus



### **Project Location**

This remarkable project is located in **Long Beach**, **Iskele**, in North Cyprus



| Long Beach Beach Club   | 2 mins |
|-------------------------|--------|
| Cafes and Restaurants   | 5 mins |
| Bars and Clubs          | 5 mins |
| 5 Star Hotel and Casino | 5 mins |
| Pharmacy                | 6 mins |
|                         |        |

| Supermarket              | 6 mins  |
|--------------------------|---------|
| Famagusta State Hospital | 12 mins |
| Salamis Ancient City     | 13 mins |
| Ercan Airport            | 40 mins |
| Larnaca Airport          | 60 mins |



#### **About the Project**

The ultimate investment opportunity in the heart of Long Beach, North Cyprus.

Welcome to the ultimate investment opportunity in the heart of Long Beach, Iskele,