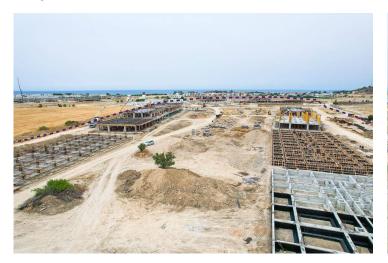

grounds on the territory will offer all the conveniences of a self-contained community.

The project will consist of 31 modern and stylish houses, designed with the highest quality materials and state-of-the-art technology. The developer, Dovec Construction, is known for its exceptional craftsmanship, attention to detail, and ability to create unique and outstanding projects.

Located in Bogaz, the Courtyard Platinum project is strategically situated in a prime location that offers easy access to the main road and is within proximity to supermarkets, pharmacies, restaurants, and other amenities. This makes it an excellent investment opportunity for those who are looking for a luxurious and profitable property in a beautiful and sought-after location.



**Construction Status** 

May 2024









April 2024



# **Lowest Price Unit For This Property Type**

**Property Info** 

| Туре                 | No                  |
|----------------------|---------------------|
| Studio Apartment     | 11                  |
| Block                | Floor               |
| C10                  | 0                   |
| Interior             | Balcony Terrace     |
| 36.00 m²             | 7.00 m <sup>2</sup> |
| Total Living Space   |                     |
| 43.00 m <sup>2</sup> |                     |

#### **Lowest Price Unit For This Property Type**

#### **Payment Plan**

Current Date Start Date Delivery Date Price Initial Payment Amount May 2024 September 2023 May 2026 £143,000 £50,050 35%

#### **45%** of the installment payment plan

| 1. Installment June 2024       | £2,798 |