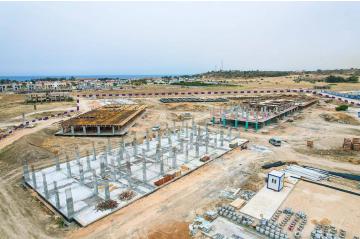

ounds on the territory will offer all the conveniences of a self-contained community.

The project will consist of 31 modern and stylish houses, designed with the highest quality materials and state-of-the-art technology. The developer, Dovec Construction, is known for its exceptional craftsmanship, attention to detail, and ability to create unique and outstanding projects.

Located in Bogaz, the Courtyard Platinum project is strategically situated in a prime location that offers easy access to the main road and is within proximity to supermarkets, pharmacies, restaurants, and other amenities. This makes it an excellent investment opportunity for those who are looking for a luxurious and profitable property in a beautiful and sought-after location.



**Construction Status** 

May 2024









April 2024



# **Lowest Price Unit For This Property Type**

**Property Info** 

| Туре                 | No                  |
|----------------------|---------------------|
| Studio Apartment     | 11                  |
| Block                | Floor               |
| C10                  | 0                   |
| Interior             | Balcony Terrace     |
| 36.00 m²             | 7.00 m <sup>2</sup> |
| Total Living Space   |                     |
| 43.00 m <sup>2</sup> |                     |

#### **Lowest Price Unit For This Property Type**

#### **Payment Plan**

Current Date Start Date Delivery Date Price Initial Payment Amount May 2024 September 2023 May 2026 £143,000 £50,050 35%

#### **45%** of the installment payment plan

| 1. Installment June 2024       | £2,798 |
|-