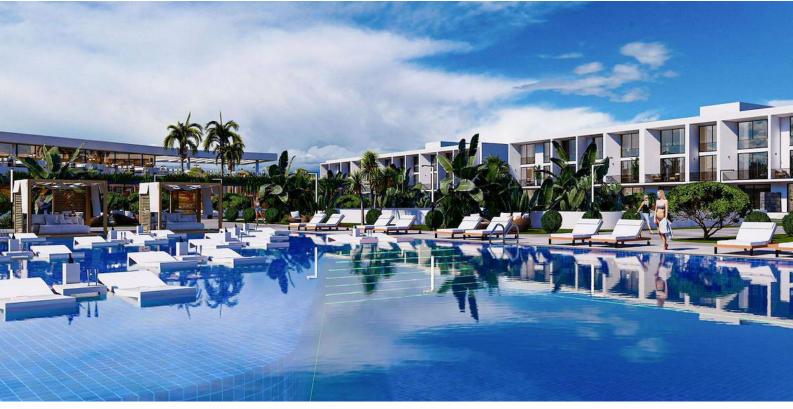

Long Beach, Iskele Long Beach, North Cyprus

• Property Ref: 385

- This project is fantastic investment opportunity for anyone who is looking for a holiday home and rental income.
- A large variety of facilities will be available on the projects, including several restaurants, communal swimming pools, gym, sauna, hammam, massage rooms, yoga and pilates areas and many more.
- The projects offers an option of studios, one bedroom, two bedroom and three bedroom apartments. There are also loft options available.
- Rental management services are available from the developer, who has over 20 years of experience.
- Flexible payment plan options available.

Starting from £143,000

Studio

1 Bathroom

35 Months **Instalments** 

May 2026

**Exterior Images** 

**Interior Images** 

**Floor Plan** 

The project will feature a wide range of facilities that will cater to the residents every need. The spa, hammam, sauna, and gym facilities will provide relaxation and rejuvenation. The outdoor and heated communal pools are perfect for a refreshing swim. The kids' park is ideal for families with children. Furthermore, the two restaurants, supermarkets, water park, and sports grounds on the territory will offer all the conveniences of a self-contained community.