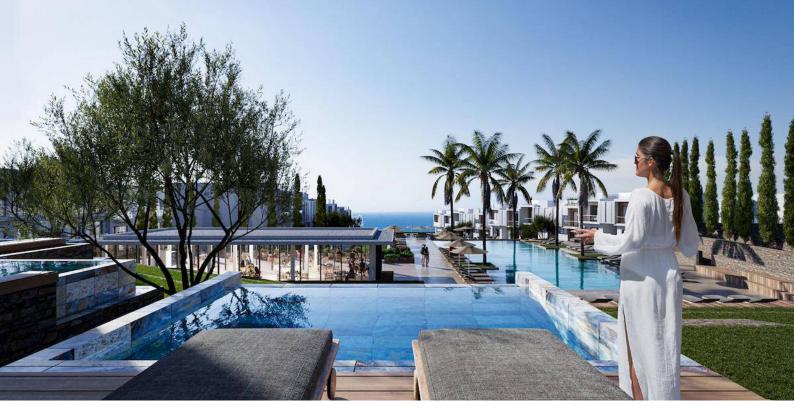

Karsiyaka, Kyrenia West, North Cyprus

- Property Ref: 499
- Spacious private garden with sea view.
- 2 bathrooms in block D. VRF system is included in the price. Generators.
- There is a high rental potential for both short and long term. Rental management is available.
- Hotel facilities and wellness center.
- Private beach club and shuttle service to the beach.

## **About the Project**

This exquisite residential complex, a harmonious blend of luxury and tranquility. Comprising two-story blocks, our complex features a total of 104 apartments, each meticulously designed for modern living.

Discover the allure of our residences, including 1+1 apartments with private gardens, 1+1 penthouses, 2+1 apartments with exclusive gardens, and 2+1 penthouses. The architectural elegance is complemented by a range of amenities that redefine the concept of sophisticated living.

Within the complex, residents can indulge in a variety of recreational activities. A tennis court awaits those seeking an active lifestyle, while a restaurant caters to culinary desires. Our wellness center encompasses a spa, sauna, hammam, and a fully-equipped gym, offering a haven for relaxation and rejuvenation. Immerse yourself in the refreshing ambiance of our pools – with three outdoor swimming pools to choose from – or practice your swing at the mini golf course.

Unlock the potential for both short and long-term rentals, with professional management services available. Revel in the perks of hotel facilities and access to the private beach club, complete with a convenient shuttle service to the beach.