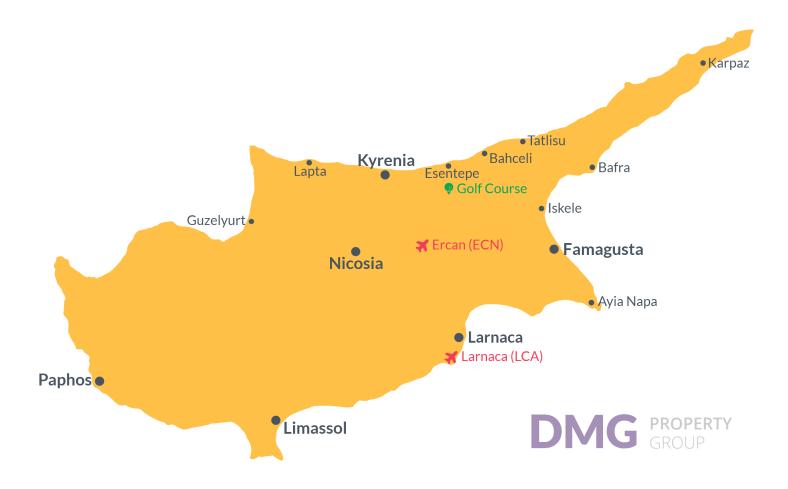

# **Project Location**

The complex is located in a quiet area of Karsyaka in Kyrenia.

| Sea                        | 3 mins  | Necat British College     | 16 mins  |
|----------------------------|---------|---------------------------|----------|
| Supermarket                | 5 mins  | Girne American University | 22 mins  |
| Restaurants and Bars       | 5 mins  | Kyrenia Town Center       | 25 mins  |
| Lapta Coastal Walking Path | 7 mins  | Ercan Airport             | 65 mins  |
| 5 stars Hotels and Casinos | 10 mins | Larnaca Airport           | 100 mins |