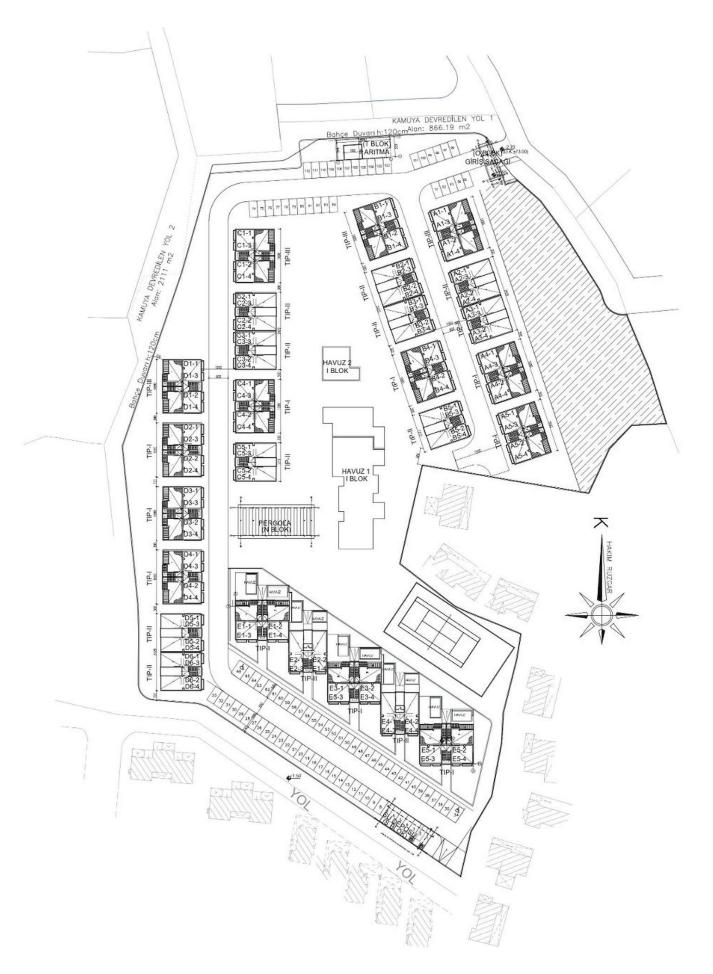

| Gated Community           | کریں<br><u>الالال</u><br>Hobby Gardens |
| Market                                          | Mini Golf Course                         | Sonsite Management        | P<br>Parking                           |
| Pool (Heated Indoor)                            | Pool (Outdoor)                           | Restaurant                | Sauna                                  |
| ۲۰۰۵<br>۲۰۰۵<br>Shuttle Service                 | ර<br>ල්ලී<br>Spa                         | Steam Room                | 0<br>Tennis                            |
| لیے<br>Turkish Hammam                           | Wellness                                 | Yoga                      |                                        |



## Site Plan

### Karsiyaka, Kyrenia West, North Cyprus



# **Project Location**

The complex is located in a quiet area of Karsyaka in Kyrenia.



| Sea                        | 3 mins  | Necat British College     | 16 mins  |
|----------------------------|---------|---------------------------|----------|
| Supermarket                | 5 mins  | Girne American University | 22 mins  |
| Restaurants and Bars       | 5 mins  | Kyrenia Town Center       | 25 mins  |
| Lapta Coastal Walking Path | 7 mins  | Ercan Airport             | 65 mins  |
| 5 stars Hotels and Casinos | 10 mins | Larnaca Airport           | 100 mins |



## **About the Project**

This exquisite residential complex, a harmonious blend of luxury and tranquility. Comprising two-story blocks, our complex features a total of 104 apartments, each meticulously designed for modern li