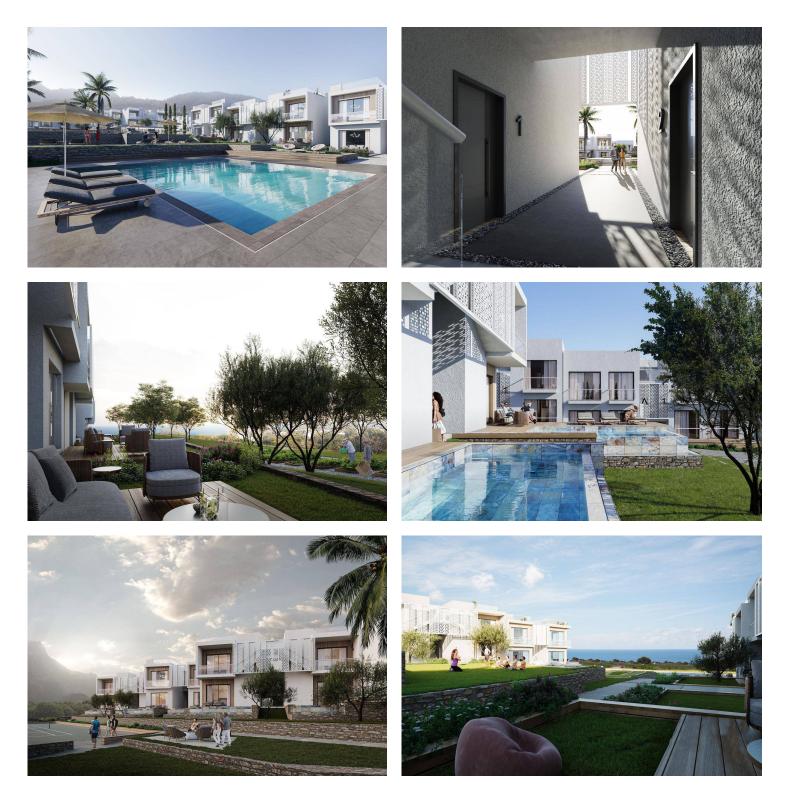

Karsiyaka, Kyrenia West, North Cyprus

- Property Ref: 499
- Spacious private garden with sea view.
- 2 bathrooms in block D. VRF system is included in the price. Generators.
- There is a high rental potential for both short and long term. Rental management is available.
- Hotel facilities and wellness center.
- Private beach club and shuttle service to the beach.

## **About the Project**

This exquisite residential complex, a harmonious blend of luxury and tranquility. Comprising two-story blocks, our complex features a total of 104 apartments, each meticulously designed for modern living.

Discover the allure of our residences, including 1+1 apartments with private gardens, 1+1 penthouses, 2+1 apartments with exclusive gardens, and 2+1 penthouses. The architectural elegance is complemented by a range of amenities that redefine the concept of sophisticated living.

Within the complex, residents can indulge in a variety of recreational activities. A tennis court awaits those seeking an active lifestyle, while a restaurant caters to culinary desires. Our wellness center encompasses a spa, sauna, hammam, and a fully-equipped gym, offering a haven for relaxation and rejuvenation. Immerse yourself in the refreshing ambiance of our pools – with three outdoor swimming pools to choose from – or practice your swing at the mini golf course.

Unlock the potential for both short and long-term rentals, with professional management services available. Revel in the perks of hotel facilities and access to the private beach club, complete with a convenient shuttle service to the beach.