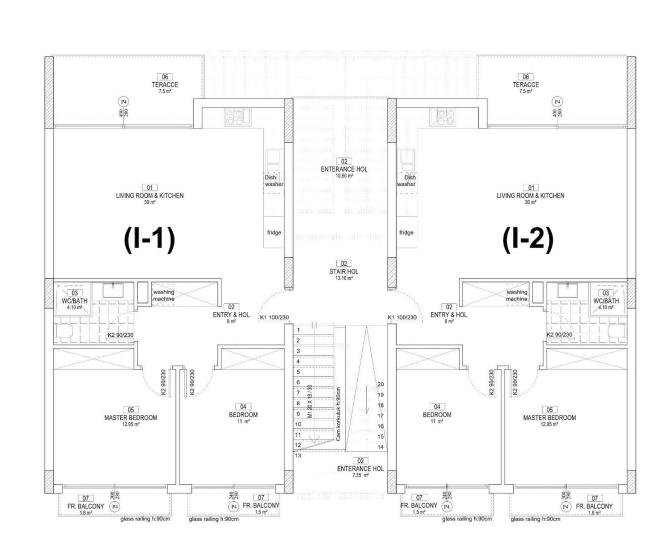

Karsiyaka, Kyrenia West, North Cyprus

- Property Ref: 499
- Spacious private garden with sea view.
- 2 bathrooms in block D. VRF system is included in the price. Generators.
- There is a high rental potential for both short and long term. Rental management is available.
- Hotel facilities and wellness center.
- Private beach club and shuttle service to the beach.

£264,000





 $100 \text{ m}^2$  to  $105 \text{ m}^2$ 





1 Bathroom

15 Months Instalments



September 2025 Completion



**Exterior Images** 





**Interior Images** 







DMG PROPERTY GROUP

#### **Floor Plan**



# **TYPE I GROUND FLOOR PLAN(2+1)**

DMG PROPERTY GROUP

# Facilities

| Central Generator<br>System (Communal<br>Areas) | ۲<br>Central Generator<br>System (Homes) | Children's Play<br>Ground | Concierge Service                      |
|-------------------------------------------------|------------------------------------------|---------------------------|----------------------------------------|
| Fitness                                         | Gardens (Landspaced)                     | Gated Community           | کریں<br><u>الالال</u><br>Hobby Gardens |
| Market                                          | Mini Golf Course                         | Sonsite Management        | P<br>Parking                           |
| Pool (Heated Indoor)                            | Pool (Outdoor)