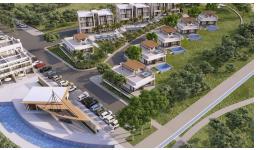

Tatlisu, Kyrenia East, North Cyprus

- Property Ref: 387
- Private beach and marina
- 8 km path for walking in the forest
- Amphitheatre
- Restaurant and bar
- Gym and spa

£230,000





97 m<sup>2</sup> to 130 m<sup>2</sup>

1 Bedroom





1 Bathroom

43 Months Instalments



December 2027 Completion

**Exterior Images** 













**Interior Images** 













Floor Plan





### **Facilities**



Bar



**Fitness** 



**Gardens (Landspaced)** 



**Gated Community** 



**Health Centre** 



**Hiking Paths** 



**Hobby Gardens** 



Marina (On-site)



**Onsite Management** 



**Parking** 



Pool (Heated Indoor)



Pool (Outdoor)



Restaurant



**Running Paths** 



Spa



Vineyard (On-site)



Wellness

### Site Plan

Tatlisu, Kyrenia East, North Cyprus



### **Proj