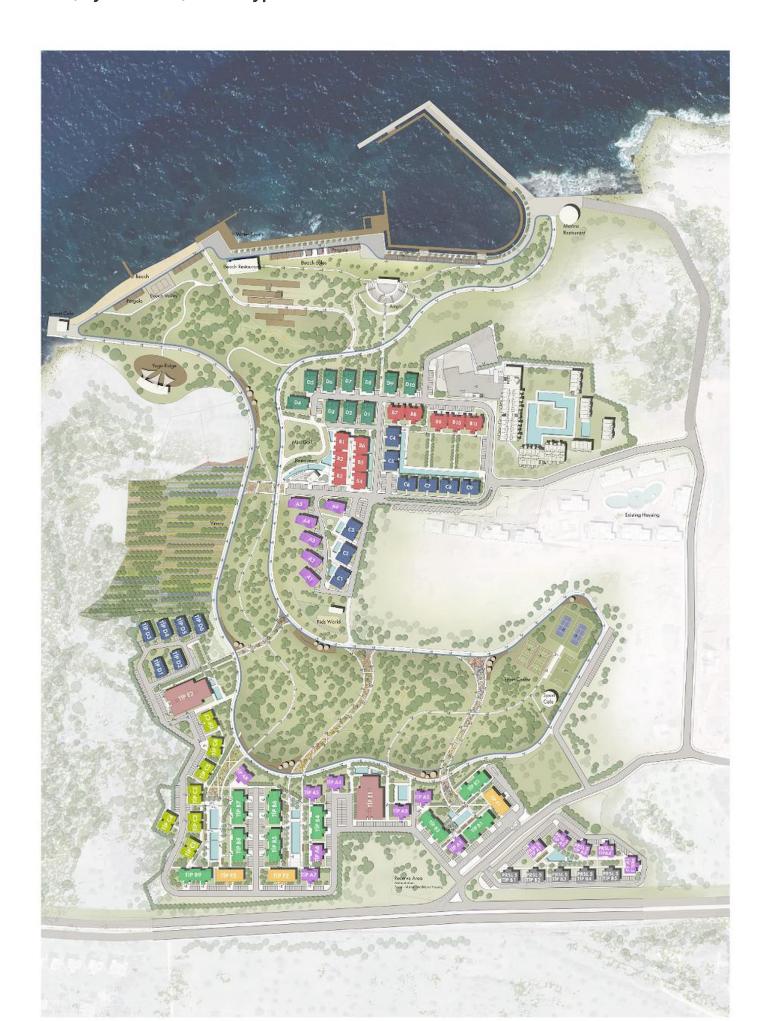

Tatlisu, Kyrenia East, North Cyprus

- Property Ref: 387
- Private beach and marina
- 8 km path for walking in the forest
- Amphitheatre
- Restaurant and bar
- Gym and spa

£230,000





97 m<sup>2</sup> to 130 m<sup>2</sup>

1 Bedroom





1 Bathroom

43 Months Instalments



December 2027 Completion

**Exterior Images** 













**Interior Images** 













Floor Plan





### **Facilities**



Bar



**Fitness** 



**Gardens (Landspaced)** 



**Gated Community** 



**Health Centre** 



**Hiking Paths** 



**Hobby Gardens** 



Marina (On-site)



**Onsite Management** 



**Parking** 



Pool (Heated Indoor)



Pool (Outdoor)



Restaurant



**Running Paths** 



Spa



Vineyard (On-site)



Wellness

### Site Plan

Tatlisu, Kyrenia East, North Cyprus



### **Project Location**

The project is located in the picturesque Tatlisu area, 200 meters from the sea.



| Sea                  | 1 min   |
|----------------------|---------|
| Supermarket          | 3 mins  |
| Restaurants and Bars | 5 mins  |
| Korineum Golf Club   | 15 mins |
| Famagusta            | 35 mins |

| Ercan Airport   | 40 mins |
|-----------------|---------|
| Larnaca Airport | 60 mins |
| Kyrenia         | 60 mins |
|                 |         |
|                 |         |



### **About the Project**

Located just steps from the crystal clear waters of the Mediterranean Sea, the Project offers breathtaking views of both the sea and the surrounding mountains. With over 400 houses to choose from, you'll have plenty of options to find the perfect home to suit your ne