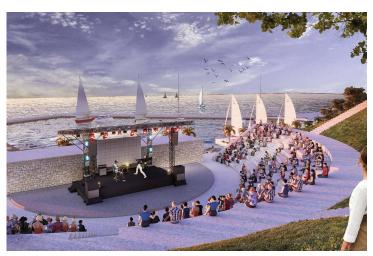

Tatlisu, Kyrenia East, North Cyprus

- Property Ref: 387
- Private beach and marina
- 8 km path for walking in the forest
- Amphitheatre
- Restaurant and bar
- Gym and spa

£230,000

97 m<sup>2</sup> to 130 m<sup>2</sup>

But this is more than just a place to live - it's a true oasis of relaxation and rejuvenation. The complex features a luxurious wellness hotel, complete with all the amenities you need to unwind and recharge. And if that wasn't enough, we're also building a unique themed beach for our residents and guests. And when it comes to management and rental systems, you can trust the experienced team to take care of everything. With their impressive track record and expertise, you can be confident that your experience at this amazing project will be nothing short of extraordinary.