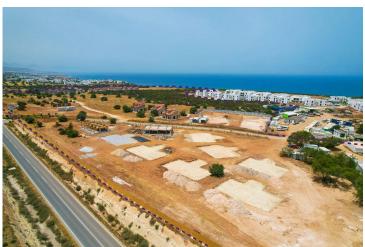

### Site Plan

Tatlisu, Kyrenia East, North Cyprus

### **Project Location**

The project is located in the picturesque Tatlisu area, 200 meters from the sea.

| Sea                  | 1 min   |
|----------------------|---------|
| Supermarket          | 3 mins  |
| Restaurants and Bars | 5 mins  |
| Korineum Golf Club   | 15 mins |
| Famagusta            | 35 mins |