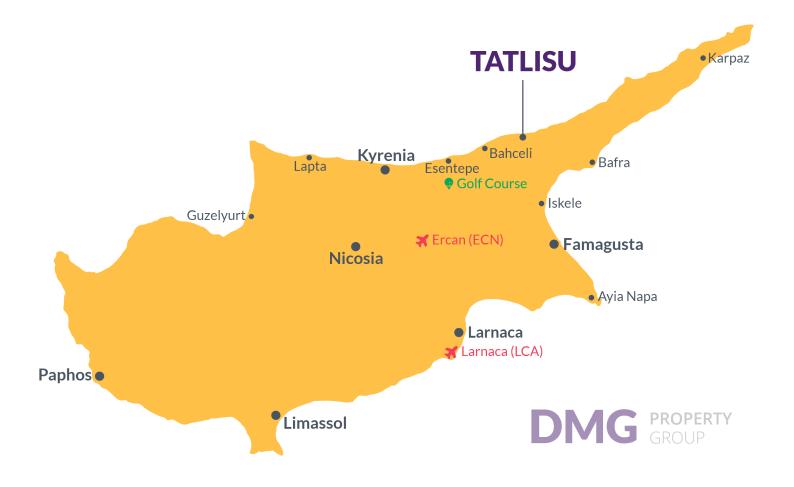

### **Project Location**

The project is located in the picturesque Tatlisu area, 200 meters from the sea.

| Sea                  | 1 min   |
|----------------------|---------|
| Supermarket          | 3 mins  |
| Restaurants and Bars | 5 mins  |
| Korineum Golf Club   | 15 mins |
| Famagusta            | 35 mins |

| Ercan Airport   | 40 mins |
|-----------------|---------|
| Larnaca Airport | 60 mins |
| Kyrenia         | 60 mins |
|                 |         |
|                 |         |