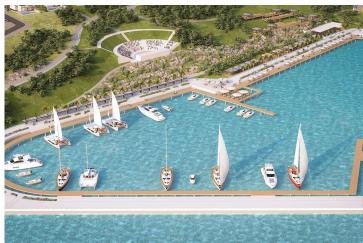

Tatlisu, Kyrenia East, North Cyprus

- Property Ref: 387
- Private beach and marina
- 8 km path for walking in the forest
- Amphitheatre
- Restaurant and bar
- Gym and spa

£230,000

97 m<sup>2</sup> to 130 m<sup>2</sup>

### **About the Project**

Located just steps from the crystal clear waters of the Mediterranean Sea, the Project offers breathtaking views of both the sea and the surrounding mountains. With over 400 houses to choose from, you'll have plenty of options to find the perfect home to suit your needs.