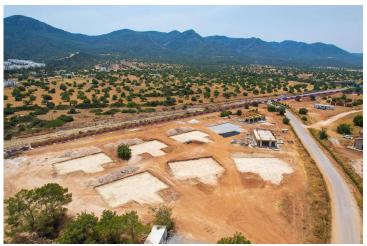

### Site Plan

Tatlisu, Kyrenia East, North Cyprus

### **Project Location**

The project is located in the picturesque Tatlisu area, 200 meters from the sea.

| Sea                  | 1 min   |
|----------------------|---------|
| Supermarket          | 3 mins  |
| Restaurants and Bars | 5 mins  |
| Korineum Golf Club   | 15 mins |
| Famagusta            | 35 mins |