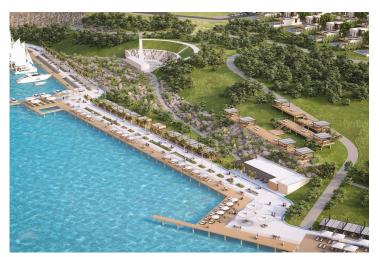

### Site Plan

Tatlisu, Kyrenia East, North Cyprus

### **Project Location**

The project is located in the picturesque Tatlisu area, 200 meters from the sea.

| Sea                  | 1 min   |
|----------------------|---------|
| Supermarket          | 3 mins  |
| Restaurants and Bars | 5 mins  |
| Korineum Golf Club   | 15 mins |
| Famagusta            | 35 mins |

### **About the Project**

Located just steps from the crystal clear waters of the Mediterranean Sea, the Project offers breathtaking views of both the sea and the surrounding mountains. With over 400 houses to choose from, you'll have plenty of options to find the perfect home to suit your needs.