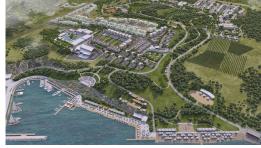

### **Project Location**

The project is located in the picturesque Tatlisu area, 200 meters from the sea.

| Sea                  | 1 min   |
|----------------------|---------|
| Supermarket          | 3 mins  |
| Restaurants and Bars | 5 mins  |
| Korineum Golf Club   | 15 mins |
| Famagusta            | 35 mins |

### **About the Project**

Located just steps from the crystal clear waters of the Mediterranean Sea, the Project offers breathtaking views of both the sea and the surrounding mountains. With over 400 houses to choose from, you'll have plenty of options to find the perfect home to suit your needs.