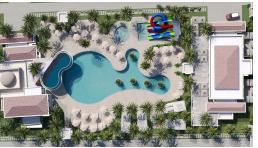

Iskele Long Beach, North Cyprus

- Property Ref: 424
- Property with management consultancy by ASCOTT agreement which is a world know brand.
- Smart investment.
- Restaurant.
- Spa and Wellness.
- Sandy beach.

Starting from **£286,250** 





109 m<sup>2</sup> to 131 m<sup>2</sup>

3 Bedrooms





2 Bathrooms

11 Months Instalments



**Exterior Images** 













**Interior Images** 











#### **Floor Plan**

 $\cdot 3 + 1$ 



36 sqm. 13 sqm.

5 sqm.

5 sqm.

12 sqm. 12 sqm. 22 sqm.

26 sqm.

105 sqm. 26 sqm. 131 sqm.

| GARDEN F | LOOR x |
|----------|--------|
|----------|--------|



| FI | IRST | ΕI | UUI | 2 v 1 |
|----|------|----|-----|-------|
|    |      |    |     |       |

| LIVINGROOM+KITCHEN HALL BATHROOM-1 BATHROOM-2 BEDROOM-1 BEDROOM-2 MASTER BEDROOM BALC