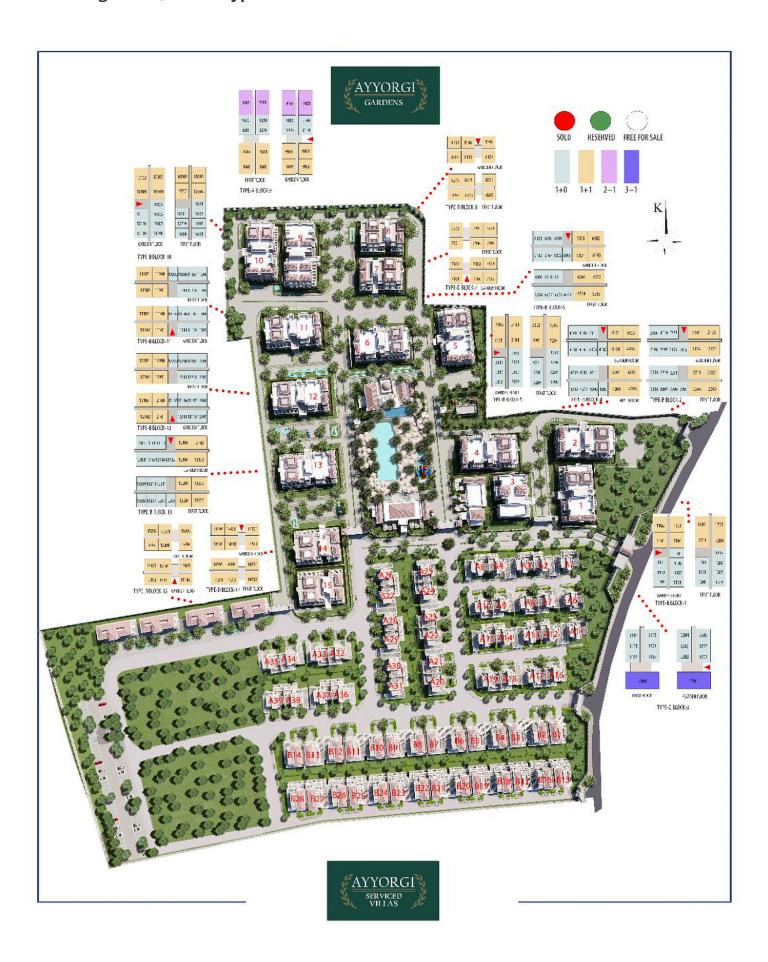

---------------------------------------------------------------------------------|-----------------------------------------------------------------------------------|
| TOTAL CLOSED AREA<br>TOTAL OPEN AREA                                                     | 105 sqm.<br>8 sqm.<br>113 sqm.                                                    |
|                                                                                          |                                                                                   |

TOTAL CLOSED AREA TOTAL OPEN AREA GARDEN AREA

MASTER BEDROOM TERRACE

LIVINGROOM+KITCHEN

BATHROOM-1

BATHROOM-2

BEDROOM-1 BEDROOM-2

95 sqm.

#### **Facilities**



Ground



Bakery





Cafe





























#### Site Plan

#### Iskele Long Beach, North Cyprus



## **Project Location**

The project is located in the Iskele district.



| Beach Club           | 10 mins |
|----------------------|---------|
| Long Beach           | 10 mins |
| Restaurants and Bars | 10 mins |
| Hospital             | 15 mins |
| Private school       | 15 mins |

| Famagusta       | 25 mins |
|-----------------|---------|
| Nicosia         | 40 mins |
| Ercan Airport   | 40 mins |
| Larnaca Airport | 60 mins |
|                 |         |



#### **About the Project**

Perfect option for investing.

You're home is a part of a world brand THE ASCOTT LIMITED.

ASKOT advertised in worldwide systems.

No extra monthly payments, renewal expenses, or any other costs for the investors - home owners.

Operating Profit room sales after Management fees, will be paid to the i