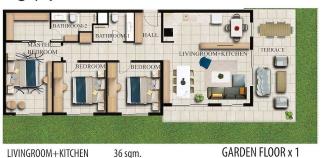

#### **Floor Plan**

 $\cdot 3 + 1$ 

36 sqm. 13 sqm.

5 sqm.

5 sqm.

12 sqm. 12 sqm. 22 sqm.

26 sqm.

105 sqm. 26 sqm. 131 sqm.

| GARDEN F | LOOR x |
|----------|--------|
|----------|--------|

| FI | IRST | ΕI | UUI | 2 v 1 |
|----|------|----|-----|-------|
|    |      |    |     |       |

| LIVINGROOM+KITCHEN HALL BATHROOM-1 BATHROOM-2 BEDROOM-1 BEDROOM-2 MASTER BEDROOM BALCONY | 36 sqm.<br>13 sqm.<br>5 sqm.<br>5 sqm.<br>12 sqm.<br>12 sqm.<br>22 sqm.<br>8 sqm. |
|------------------------------------------------------------------------------------------|-----------------------------------------------------------------------------------|
| TOTAL CLOSED AREA<br>TOTAL OPEN AREA                                                     | 105 sqm.<br>8 sqm.<br>113 sqm.                                                    |
|                                                                                          |                                                                                   |