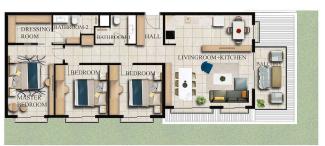

#### **Floor Plan**

 $\cdot 3 + 1$ 

36 sqm. 13 sqm.

5 sqm.

5 sqm.

12 sqm. 12 sqm. 22 sqm.

26 sqm.

105 sqm. 26 sqm. 131 sqm.

| GARDEN F | LOOR x |
|----------|--------|
|----------|--------|

| FI | IRST | ΕI | UUI | 2 v 1 |
|----|------|----|-----|-------|
|    |      |    |     |       |

| LIVINGROOM+KITCHEN HALL BATHROOM-1 BATHROOM-2 BEDROOM-1 BEDROOM-2 MASTER BEDROOM BALCONY | 36 sqm.<br>13 sqm.<br>5 sqm.<br>5 sqm.<br>12 sqm.<br>12 sqm.<br>22 sqm.<br>8 sqm. |
|------------------------------------------------------------------------------------------|-----------------------------------------------------------------------------------|
| TOTAL CLOSED AREA<br>TOTAL OPEN AREA                                                     | 105 sqm.<br>8 sqm.<br>113 sqm.                                                    |
|                                                                                          |                                                                                   |

TOTAL CLOSED AREA TOTAL OPEN AREA GARDEN AREA

MASTER BEDROOM TERRACE

LIVINGROOM+KITCHEN

BATHROOM-1

BATHROOM-2

BEDROOM-1 BEDROOM-2

95 sqm.