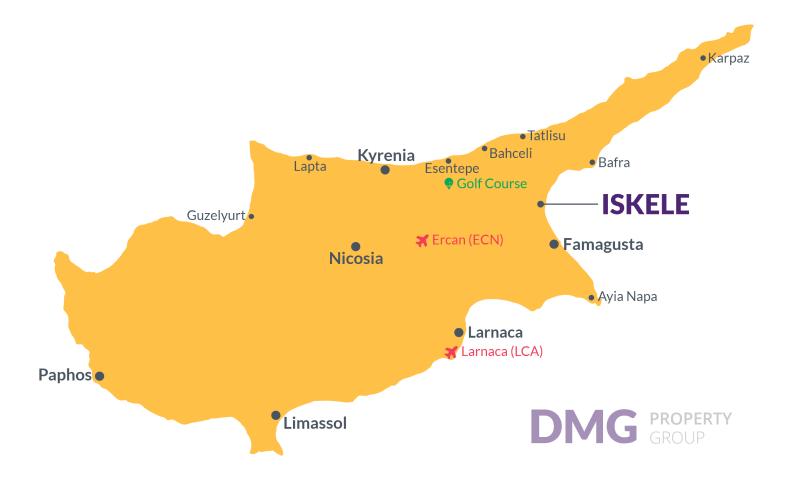

## **Project Location**

The project is located in the Iskele district.

| Beach Club           | 10 mins |
|----------------------|---------|
| Long Beach           | 10 mins |
| Restaurants and Bars | 10 mins |
| Hospital             | 15 mins |
| Private school       | 15 mins |

| Famagusta       | 25 mins |
|-----------------|---------|
| Nicosia         | 40 mins |
| Ercan Airport   | 40 mins |
| Larnaca Airport | 60 mins |
|                 |         |