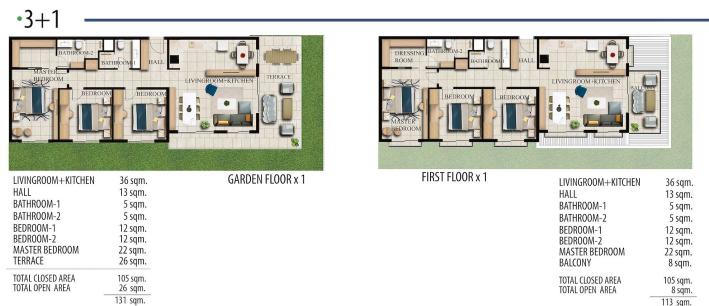

109 m<sup>2</sup> to 131 m<sup>2</sup>

3 Bedrooms

2 Bathrooms

13 Months Instalments

DMG PROPERTY GROUP

**Exterior Images** 

**Interior Images** 

**Floor Plan** 

GARDEN AREA

95 sqm.

113 sqm.