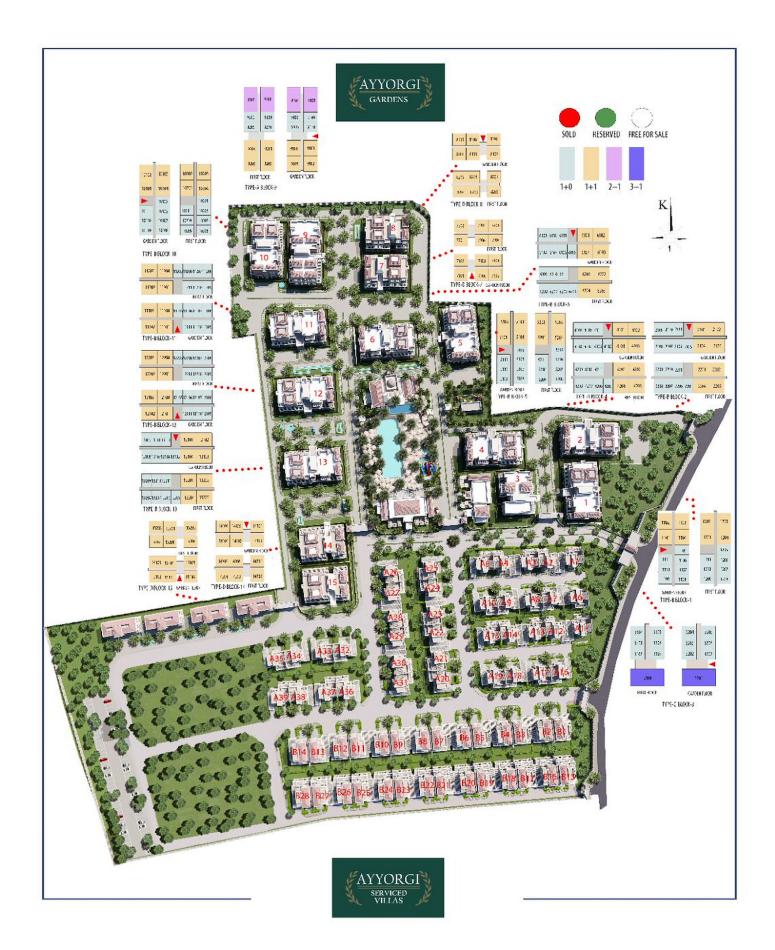

------------------------|--------------------------|-----------------------------------------|-------------------------|
| Children's Play<br>Ground | Concierge Service        | Fitness                                 | Gardens (Landspaced)    |
| Gated Community           | Market                   | Meeting/Conference<br>Room              | کی<br>Onsite Management |
| P<br>Parking              | 及正<br>一<br>乎<br>Pharmacy | Pool (Outdoor)                          | Restaurant              |
| Sauna                     | Shops                    | ۲۳۳۵)<br>۲۵۰۰ (۲۰۰۵)<br>Shuttle Service | ර<br>ලිලිම්<br>Spa      |
| لیے<br>Turkish Hammam     | Wellness                 |                                         |                         |



## Site Plan

### Iskele Long Beach, North Cyprus





Fmail: sales@dmgpropertygroup.com

## **Project Location**

The project is located in the Iskele district.



| Beach Club           | 10 mins | Famagusta       | 25 mins |
|----------------------|---------|-----------------|---------|
| Long Beach           | 10 mins | Nicosia         | 40 mins |
| Restaurants and Bars | 10 mins | Ercan Airport   | 40 mins |
| Hospital             | 15 mins | Larnaca Airport | 60 mins |
| Private school       | 15 mins |                 |         |



## **About the Project**

Perfect option for investing.

You`re home is a part of a world brand THE ASCOTT LIMITED.

ASKOT advertised in worldwide systems.

No extra monthly payments, renewal expenses, or any other costs for the investors - home owners.

Operating Profit room sales after Management fees,