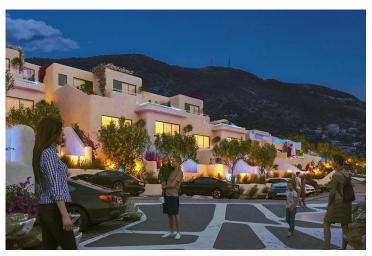

Kayalar, Kyrenia West, North Cyprus

- Property Ref: 417
- Picturesque mountain and sea view.
- Modern resort complex.
- Private swimming pool.
- Tennis court.
- Beach and restaurant.

Starting from **£185,000** 

### **Project Location**

The project is located on the hillside with an unique sea and sky view in Kayalar which is a small village in Kyrenia District located in northern Cyprus.

| Beach                     | 3 mins  |
|---------------------------|---------|
| Supermarket               | 3 mins  |
| Restaurants and Bars      | 5 mins  |
| Lapta Coastal Walkway     | 15 mins |
| 5 Star Hotels and Casinos | 25 mins |