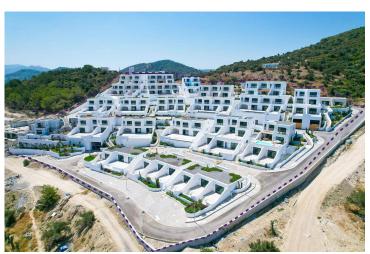

#### Site Plan

Kayalar, Kyrenia West, North Cyprus

### **Project Location**

The project is located on the hillside with an unique sea and sky view in Kayalar which is a small village in Kyrenia District located in northern Cyprus.

| Beach                     | 3 mins  |
|---------------------------|---------|
| Supermarket               | 3 mins  |
| Restaurants and Bars      | 5 mins  |
| Lapta Coastal Walkway     | 15 mins |
| 5 Star Hotels and Casinos | 25 mins |