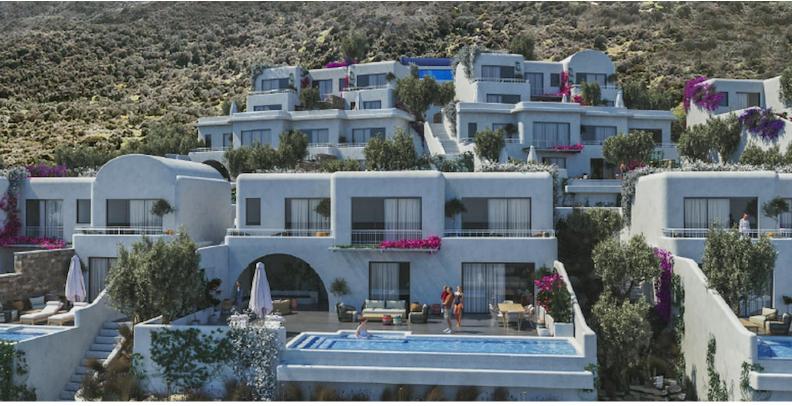

Kayalar, Kyrenia West, North Cyprus

- Property Ref: 417
- Picturesque mountain and sea view.
- Modern resort complex.
- Private swimming pool.
- Tennis court.
- Beach and restaurant.

Starting from **£185,000** 

### **About the Project**

The project is inspired by the Mediterranean architecture. Each residence's infinity pool with its own sea view and spacious indoor and outdoor spaces are prepared for you by considering the high quality of materials and workmanship.

Exclusive beach.

7/24 Security.

Tennis Court.

Sunset Lounge and Infinity Pool.

**Construction Status** 

**July 2024** 

June 2024