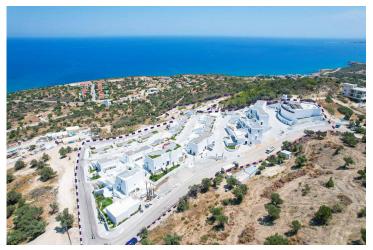

#### Site Plan

Kayalar, Kyrenia West, North Cyprus

### **Project Location**

The project is located on the hillside with an unique sea and sky view in Kayalar which is a small village in Kyrenia District located in northern Cyprus.

| Beach                     | 3 mins  |
|---------------------------|---------|
| Supermarket               | 3 mins  |
| Restaurants and Bars      | 5 mins  |
| Lapta Coastal Walkway     | 15 mins |
| 5 Star Hotels and Casinos | 25 mins |