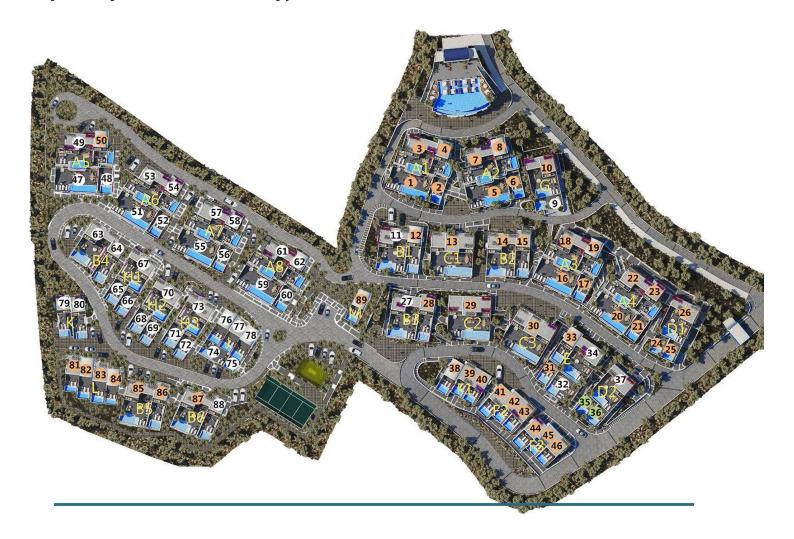

Kayalar, Kyrenia West, North Cyprus

- Property Ref: 417
- Picturesque mountain and sea view.
- Modern resort complex.
- Private swimming pool.
- Tennis court.
- Beach and restaurant.

Starting from **£185,000** 





69 m<sup>2</sup> to 79 m<sup>2</sup>

Studio





1 Bathroom

5 Months Instalments



December 2024 Completion

**Exterior Images** 













**Interior Images** 













**Floor Plan** 





## **Facilities**



Bar













#### Site Plan

Kayalar, Kyrenia West, North Cyprus





### **Project Location**

The project is located on the hillside with an unique sea and sky view in Kayalar which is a small village in Kyrenia District located in northern Cyprus.



| Beach                     | 3 mins  |
|---------------------------|---------|
| Supermarket               | 3 mins  |
| Restaurants and Bars      | 5 mins  |
| Lapta Coastal Walkway     | 15 mins |
| 5 Star Hotels and Casinos | 25 mins |

| Kyrenia         | 30 mins |
|-----------------|---------|
| Ercan Airport   | 60 mins |
| Larnaca Airport | 90 mins |
|                 |         |



### **About the Project**

The project is inspired by the Mediterranean architecture. Each residence's infinity pool with its own sea view and spacious indoor and outdoor spaces are prepared for you by considering the