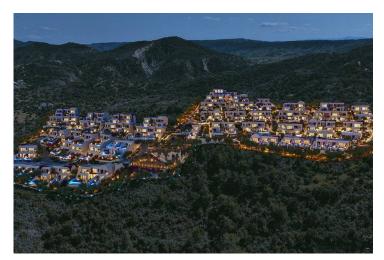

#### Site Plan

Kayalar, Kyrenia West, North Cyprus

### **Project Location**

The project is located on the hillside with an unique sea and sky view in Kayalar which is a small village in Kyrenia District located in northern Cyprus.

| Beach                     | 3 mins  |
|---------------------------|---------|
| Supermarket               | 3 mins  |
| Restaurants and Bars      | 5 mins  |
| Lapta Coastal Walkway     | 15 mins |
| 5 Star Hotels and Casinos | 25 mins |