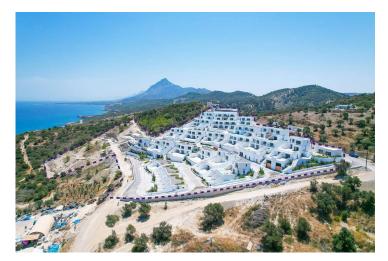

Kayalar, Kyrenia West, North Cyprus

- Property Ref: 417
- Picturesque mountain and sea view.
- Modern resort complex.
- Private swimming pool.
- Tennis court.
- Beach and restaurant.

Starting from **£185,000** 

### **About the Project**

The project is inspired by the Mediterranean architecture. Each residence's infinity pool with its own sea view and spacious indoor and outdoor spaces are prepared for you by considering the high quality of materials and workmanship.