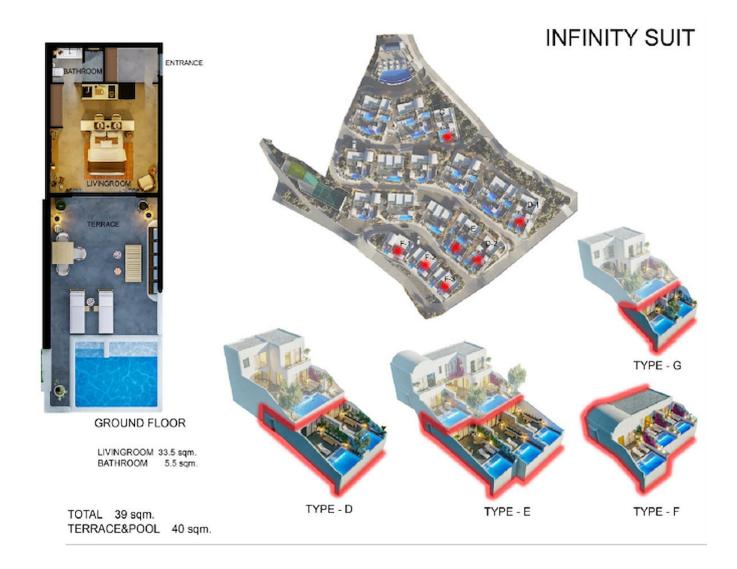

69 m<sup>2</sup> to 79 m<sup>2</sup>

Studio

1 Bathroom

5 Months Instalments

December 2024 Completion

**Exterior Images** 

**Interior Images** 

**Floor Plan** 

# **Payment Plan For This Property Type**

**Property Info** 

| Туре                 | No                   |
|----------------------|----------------------|
| Studio Apartment     | 75                   |
| Block                | Interior             |
| J                    | 39.00 m <sup>2</sup> |
|                      |                      |
| Balcony Terrace      | Total Living Space   |
| 30.00 m <sup>2</sup> | 69.00 m <sup>2</sup> |
|                      |                      |
| Private Pool         |                      |
| 8.75 m <sup>2</sup>  |                      |