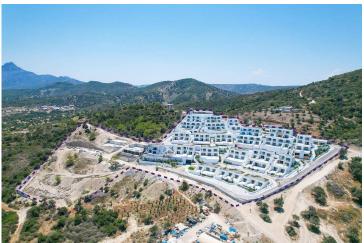

Kayalar, Kyrenia West, North Cyprus

- Property Ref: 417
- Picturesque mountain and sea view.
- Modern resort complex.
- Private swimming pool.
- Tennis court.
- Beach and restaurant.

Starting from **£185,000** 

### **About the Project**

The project is inspired by the Mediterranean architecture. Each residence's infinity pool with its own sea view and spacious indoor and outdoor spaces are prepared for you by considering the high quality of materials and workmanship.