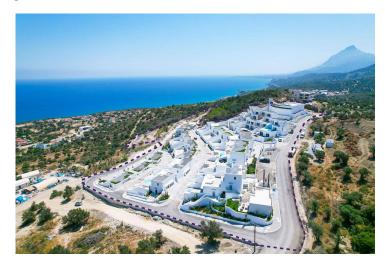

#### Site Plan

Kayalar, Kyrenia West, North Cyprus

### **Project Location**

The project is located on the hillside with an unique sea and sky view in Kayalar which is a small village in Kyrenia District located in northern Cyprus.

| Beach                     | 3 mins  |
|---------------------------|---------|
| Supermarket               | 3 mins  |
| Restaurants and Bars      | 5 mins  |
| Lapta Coastal Walkway     | 15 mins |
| 5 Star Hotels and Casinos | 25 mins |