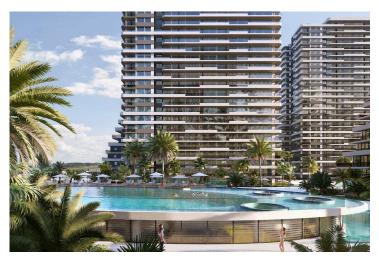

£182,900

2 Bedrooms

1 Bathroom

P

40 Months Instalments

September 2027 Completion

**Exterior Images** 

**Interior Images** 

#### **About the Project**

The newest project brings a new and luxurious perspective to life in Long Beach, Iskele, which is 500 meters away from the sea. The resort has 5 Highrise buildings which have 28 floors and 8 low-rise Block which have 5 floors.

The Project is located on the land with total 90727.18 m2 area and 2345 units which includes Studio, 1+1, 2+1, 3+1 and Penthouses.

Some of the facilities will be: three-storey parking area, Fit plus, infinity swimming pools on top of each highrise block, Business center and also all facilities in the project can be used. In the resort, there will be a total of 10000 m2 of indoor and outdoor swimming pools area. Also, pet park, paddle tennis courts and multifunctional fields.