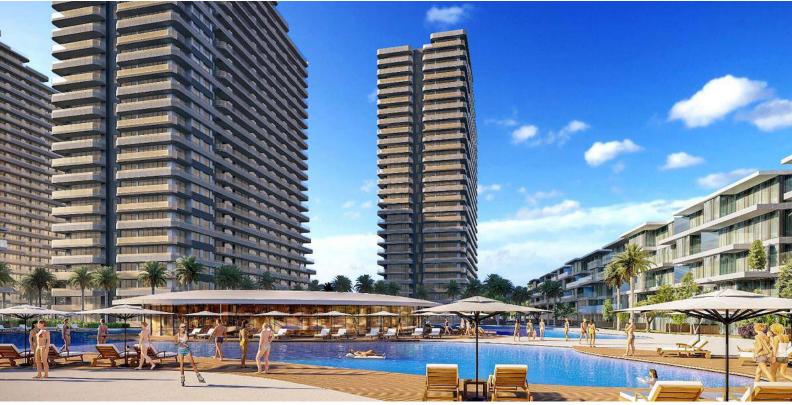

Long Beach, Iskele Long Beach, North Cyprus

- Property Ref: 408
- Resort facilities.
- Good location close to the sandy beach.
- A great investment opportunity.
- Rental management option available.
- Flexible payment plan.

£182,900

2 Bedrooms

1 Bathroom

P

40 Months Instalments

September 2027 Completion

**Exterior Images** 

**Interior Images** 

#### **About the Project**

The newest project brings a new and luxurious perspective to life in Long Beach, Iskele, which is 500 meters away from the sea. The resort has 5 Highrise buildings which have 28 floors and 8 low-rise Block which have 5 floors.

The Project is located on the land with total 90727.18 m2 area and 2345 units which includes Studio, 1+1, 2+1, 3+1 and Penthouses.

Some of the facilities will be: three-storey parking area, Fit plus, infinity swimming pools on top of each highrise block, Business center and also all facilities in the project can be used. In the resort, there will be a total of 10000 m2 of indoor and outdoor swimming pools area. Also, pet park, paddle tennis courts and multifunctional fields.