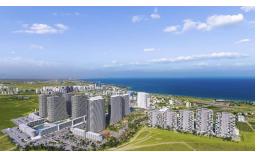

#### **Project Location**

The project is located in Iskele Long Beach, 500 meters away from the sea.

| Beach Club           | 2 mins  |
|----------------------|---------|
| Sandy Beach          | 3 mins  |
| Supermarket          | 5 mins  |
| Restaurants and Bars | 5 mins  |
| Famagusta            | 10 mins |

#### **About the Project**

The newest project brings a new and luxurious perspective to life in Long Beach, Iskele, which is 500 meters away from the sea. The resort has 5 Highrise buildings which have 28 floors and 8 low-rise Block which have 5 floors.

The Project is located on the land with total 90727.18 m2 area and 2345 units which includes Studio, 1+1, 2+1, 3+1 and Penthouses.

Some of the facilities will be: three-storey parking area, Fit plus, infinity swimming pools on top of each highrise block, Business center and also all facilities in the project can be used. In the resort, there will be a total of 10000 m2 of indoor and outdoor swimming pools area. Also, pet park, paddle tennis courts and multifunctional fields.