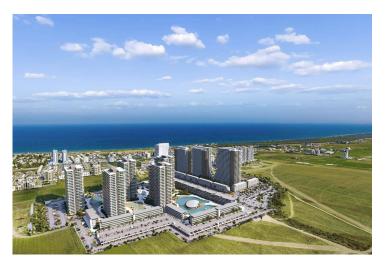

#### **About the Project**

The newest project brings a new and luxurious perspective to life in Long Beach, Iskele, which is 500 meters away from the sea. The resort has 5 Highrise buildings which have 28 floors and 8 low-rise Block which have 5 floors.

The Project is located on the land with total 90727.18 m2 area and 2345 units which includes Studio, 1+1, 2+1, 3+1 and Penthouses.

Some of the facilities will be: three-storey parking area, Fit plus, infinity swimming pools on top of each highrise block, Business center and also all facilities in the project can be used. In the resort, there will be a total of 10000 m2 of indoor and outdoor swimming pools area. Also, pet park, paddle tennis courts and multifunctional fields.

#### **Project Location**

The project is located in Iskele Long Beach, 500 meters away from the sea.

| Beach Club           | 2 mins  |
|----------------------|---------|
| Sandy Beach          | 3 mins  |
| Supermarket          | 5 mins  |
| Restaurants and Bars | 5 mins  |
| Famagusta            | 10 mins |