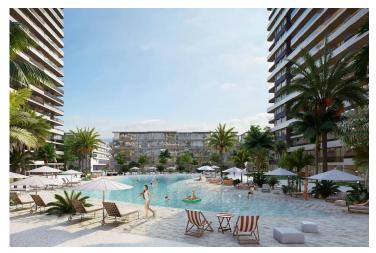

The Project is located on the land with total 90727.18 m2 area and 2345 units which includes Studio, 1+1, 2+1, 3+1 and Penthouses.

Some of the facilities will be: three-storey parking area, Fit plus, infinity swimming pools on top of each highrise block, Business center and also all facilities in the project can be used. In the resort, there will be a total of 10000 m2 of indoor and outdoor swimming pools area. Also, pet park, paddle tennis courts and multifunctional fields.