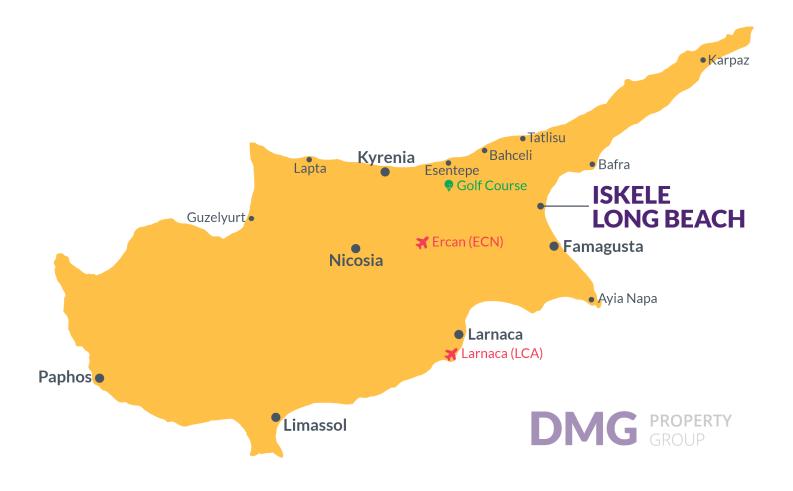

#### **Project Location**

The project is located in Iskele Long Beach, 500 meters away from the sea.

| Beach Club           | 2 mins  |
|----------------------|---------|
| Sandy Beach          | 3 mins  |
| Supermarket          | 5 mins  |
| Restaurants and Bars | 5 mins  |
| Famagusta            | 10 mins |

| Hospital        | 12 mins |
|-----------------|---------|
| Ercan Airport   | 40 mins |
| Larnaca Airport | 60 mins |
|                 |         |
|                 |         |