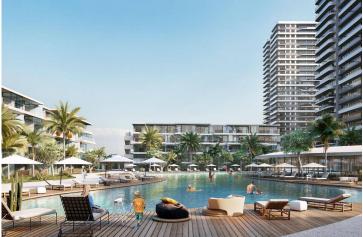

The Project is located on the land with total 90727.18 m2 area and 2345 units which includes Studio, 1+1, 2+1, 3+1 and Penthouses.

Some of the facilities will be: three-storey parking area, Fit plus, infinity swimming pools on top of each highrise block, Business center and also all facilities in the project can be used. In the resort, there will be a total of 10000 m2 of indoor and outdoor swimming pools area. Also, pet park, paddle tennis courts and multifunctional fields.