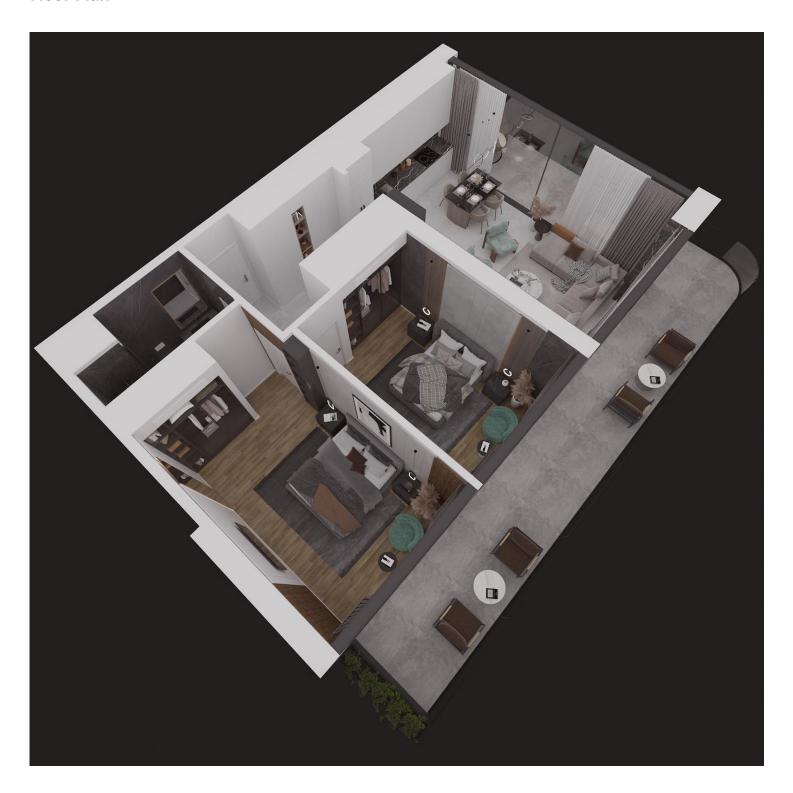

Long Beach, Iskele Long Beach, North Cyprus

- Property Ref: 408
- Resort facilities.
- Good location close to the sandy beach.
- A great investment opportunity.
- Rental management option available.
- Flexible payment plan.

£182,900





2 Bedrooms

1 Bathroom



P

40 Months Instalments

September 2027 Completion

**Exterior Images** 













**Interior Images** 













Floor Plan





#### **Facilities**

























































#### **Facilities**



**Tennis** 









Yoga

#### Site Plan

Long Beach, Iskele Long Beach, North Cyprus





#### **Project Location**

The project is located in Iskele Long Beach, 500 meters away from the sea.



| Beach Club           | 2 mins  |
|----------------------|---------|
| Sandy Beach          | 3 mins  |
| Supermarket          | 5 mins  |
| Restaurants and Bars | 5 mins  |
| Famagusta            | 10 mins |

| Hospital        | 12 mins |
|-----------------|---------|
| Ercan Airport   | 40 mins |
| Larnaca Airport | 60 mins |
|                 |         |
|                 |         |



#### **About the Project**

The newest project brings a new and luxurious perspective to life in Long Bea