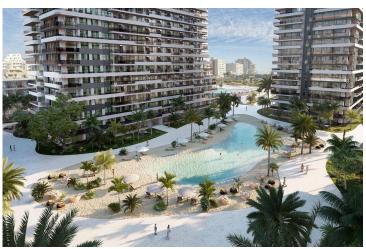

The Project is located on the land with total 90727.18 m2 area and 2345 units which includes Studio, 1+1, 2+1, 3+1 and Penthouses.

Some of the facilities will be: three-storey parking area, Fit plus, infinity swimming pools on top of each highrise block, Business center and also all facilities in the project can be used. In the resort, there will be a total of 10000 m2 of indoor and outdoor swimming pools area. Also, pet park, paddle tennis courts and multifunctional fields.