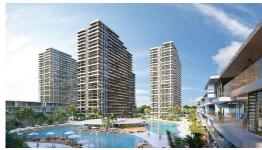

#### Site Plan

Long Beach, Iskele Long Beach, North Cyprus

#### **About the Project**

The newest project brings a new and luxurious perspective to life in Long Beach, Iskele, which is 500 meters away from the sea. The resort has 5 Highrise buildings which have 28 floors and 8 low-rise Block which have 5 floors.

The Project is located on the land with total 90727.18 m2 area and 2345 units which includes Studio, 1+1, 2+1, 3+1 and Penthouses.

Some of the facilities will be: three-storey parking area, Fit plus, infinity swimming pools on top of each highrise block, Business center and also all facilities in the project can be used. In the resort, there will be a total of 10000 m2 of indoor and outdoor swimming pools area. Also, pet park, paddle tennis courts and multifunctional fields.