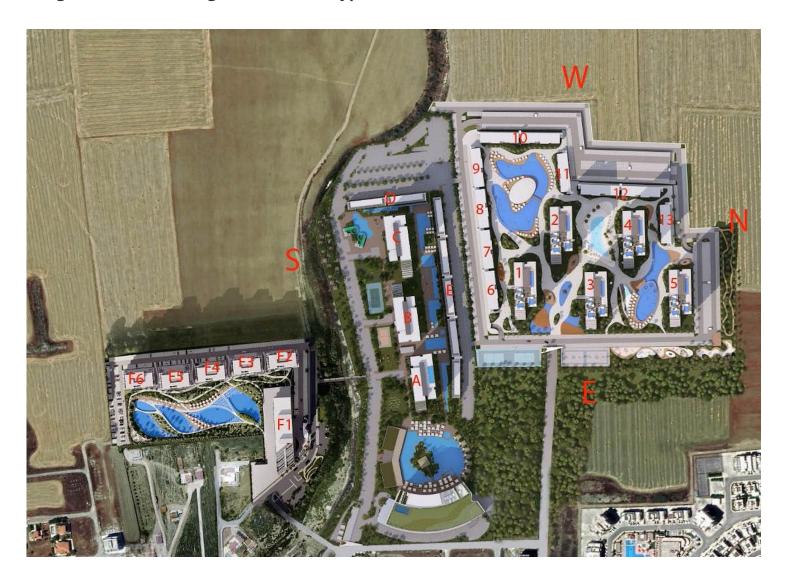

#### Site Plan

Long Beach, Iskele Long Beach, North Cyprus

#### **About the Project**

The newest project brings a new and luxurious perspective to life in Long Beach, Iskele, which is 500 meters away from the sea. The resort has 5 Highrise buildings which have 28 floors and 8 low-rise Block which have 5 floors.

The Project is located on the land with total 90727.18 m2 area and 2345 units which includes Studio, 1+1, 2+1, 3+1 and Penthouses.

Some of the facilities will be: three-storey parking area, Fit plus, infinity swimming pools on top of each highrise block, Business center and also all facilities in the project can be used. In the resort, there will be a total of 10000 m2 of indoor and outdoor swimming pools area. Also, pet park, paddle tennis courts and multifunctional fields.