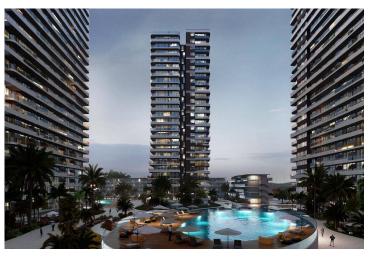

£182,900

2 Bedrooms

1 Bathroom

P

40 Months Instalments

September 2027 Completion

**Exterior Images** 

**Interior Images** 

#### **About the Project**

The newest project brings a new and luxurious perspective to life in Long Beach, Iskele, which is 500 meters away from the sea. The resort has 5 Highrise buildings which have 28 floors and 8 low-rise Block which have 5 floors.

The Project is located on the land with total 90727.18 m2 area and 2345 units which includes Studio, 1+1, 2+1, 3+1 and Penthouses.

Some of the facilities will be: three-storey parking area, Fit plus, infinity swimming pools on top of each highrise block, Business center and also all facilities in the project can be used. In the resort, there will be a total of 10000 m2 of indoor and outdoor swimming pools area. Also, pet park, paddle tennis courts and multifunctional fields.