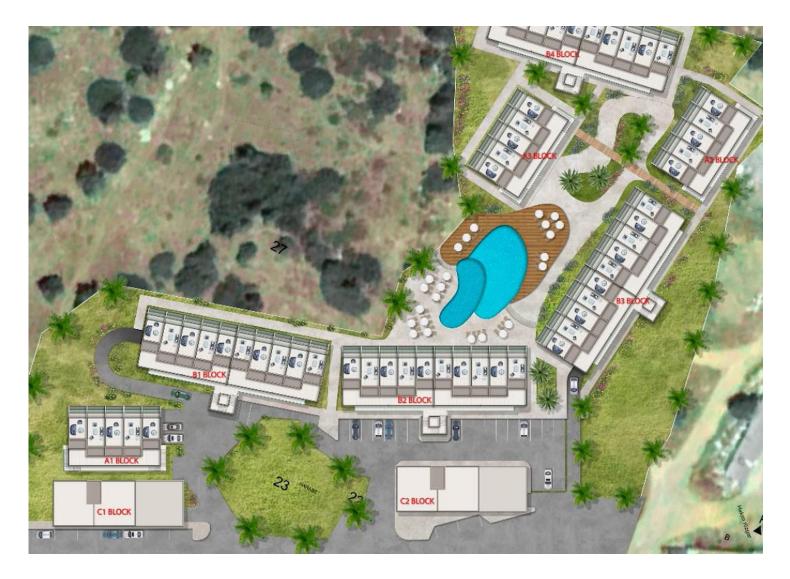

#### Esentepe, Kyrenia East, North Cyprus

- Property Ref: 358
- Gorgeous view of the sea and mountains.
- A few minutes walk to the beach.
- Within walking distance of a supermarket and a pharmacy.
- Underground parking. Elevator.
- Communal pool. Restaurant. Cafe. 24/7 gym.







2 Bedrooms





2 Bathrooms

33 Months Instalments



Completion



**Exterior Images** 















**Interior Images** 













**Floor Plan** 







First Floor

| 6 | 7 | 8 | 9 | 10 |
|---|---|---|---|----|
|   |   |   |   |    |
|   |   |   |   |    |

Mezzanine Floor

MOUNT VIEW

Roof Floor



# Facilities





#### Site Plan

Esentepe, Kyrenia East, North Cyprus





# **Project Location**

Luxury complex in the Esentepe area near the sea with a rich infrastructure.



| Supermarket           | 1 min  | Beach by walk       | 5 mins  |
|-----------------------|--------|---------------------|---------|
| Pharmacy              | 1 min  | Esentepe Beach Club | 5 mins  |
| Cafes and Restaurants | 1 min  | Kyrenia             | 15 mins |
| ATM                   | 1 min  | Ercan Airport       | 40 mins |
| Korineum Golf Club    | 3 mins | Larnaca Airport     | 75 mins |



# **About the Project**

Luxury complex in the Esentepe area near the sea with a rich infrastructure.

DMG PROPERTY GROUP

**Construction Status** 

May 2024



April 2024





March 2024





# Lowest Price Unit For This Property Type

**Property Info** 





## Lowest Price Unit For T