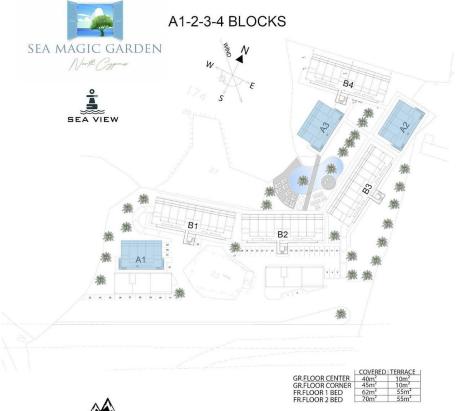

#### Esentepe, Kyrenia East, North Cyprus

- Property Ref: 358
- Gorgeous view of the sea and mountains.
- A few minutes walk to the beach.
- Within walking distance of a supermarket and a pharmacy.
- Underground parking. Elevator.
- Communal pool. Restaurant. Cafe. 24/7 gym.







2 Bedrooms





2 Bathrooms

33 Months Instalments



Completion



**Exterior Images** 















**Interior Images** 













**Floor Plan** 







First Floor

| 6 | 7 | 8 | 9 | 10 |
|---|---|---|---|----|
|   |   |   |   |    |
|   |   |   |   |    |

Mezzanine Floor

MOUNT VIEW

Roof Floor



# Facilities





#### Site Plan

Esentepe, Kyrenia East, North Cyprus





# **Project Location**

Luxury complex in the Esentepe area near the sea with a rich infrastructure.



| Supermarket           | 1 min  | Beach by walk       | 5 mins  |
|-----------------------|--------|---------------------|---------|
| Pharmacy              | 1 min  | Esentepe Beach Club | 5 mins  |
| Cafes and Restaurants | 1 min  | Kyrenia             | 15 mins |
| ATM                   | 1 min  | Ercan Airport       | 40 mins |
| Korineum Golf Club    | 3 mins | Larnaca Airport     | 75 mins |



# **About the Project**

Luxury complex in the Esentepe area