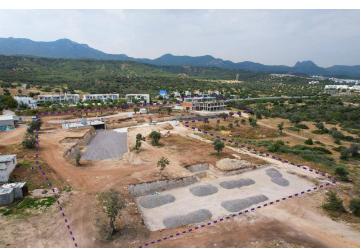

zanine Floor

MOUNT VIEW

Roof Floor



# Facilities





#### Site Plan

Esentepe, Kyrenia East, North Cyprus





# **Project Location**

Luxury complex in the Esentepe area near the sea with a rich infrastructure.



| Supermarket           | 1 min  | Beach by walk       | 5 mins  |
|-----------------------|--------|---------------------|---------|
| Pharmacy              | 1 min  | Esentepe Beach Club | 5 mins  |
| Cafes and Restaurants | 1 min  | Kyrenia             | 15 mins |
| ATM                   | 1 min  | Ercan Airport       | 40 mins |
| Korineum Golf Club    | 3 mins | Larnaca Airport     | 75 mins |



# **About the Project**

Luxury complex in the Esentepe area near the sea with a rich infrastructure.

DMG PROPERTY GROUP

**Construction Status** 

May 2024



April 2024





March 2024





# Lowest Price Unit For This Property Type

**Property Info** 





## Lowest Price Unit For This Property Type

#### **Payment Plan**

| Current Date<br>May 2024       | Start Date<br>December 2023 |        | elivery Date<br><b>1arch 2026</b> | Price<br><b>£344,950</b> | Initial Payment Amour<br><b>£120,732</b> <mark>35%</mark> |
|--------------------------------|-----------------------------|--------|-----------------------------------|--------------------------|-----------------------------------------------------------|
| <b>45%</b> of the insta        | illment payment pl          | an     |                                   |                          |                                                           |
| 1. Installment J               | une 2024