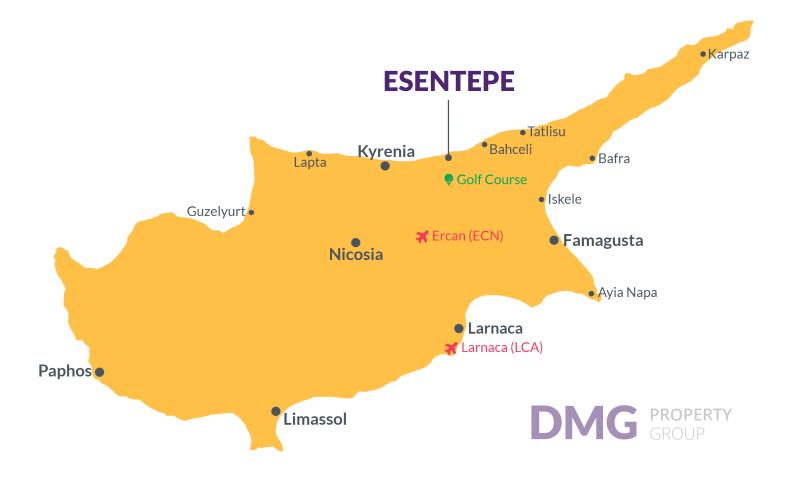

# **Project Location**

Luxury complex in the Esentepe area near the sea with a rich infrastructure.

| Supermarket           | 1 min  | Beach by walk       | 5 mins  |
|-----------------------|--------|---------------------|---------|
| Pharmacy              | 1 min  | Esentepe Beach Club | 5 mins  |
| Cafes and Restaurants | 1 min  | Kyrenia             | 15 mins |
| ATM                   | 1 min  | Ercan Airport       | 40 mins |
| Korineum Golf Club    | 3 mins | Larnaca Airport     | 75 mins |