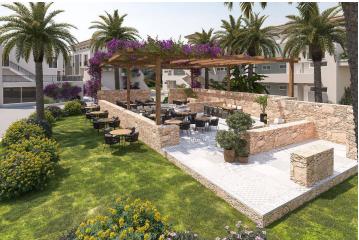

#### Esentepe, Kyrenia East, North Cyprus

- Property Ref: 358
- Gorgeous view of the sea and mountains.
- A few minutes walk to the beach.
- Within walking distance of a supermarket and a pharmacy.
- Underground parking. Elevator.
- Communal pool. Restaurant. Cafe. 24/7 gym.







2 Bedrooms





2 Bathrooms

33 Months Instalments



Completion



**Exterior Images** 















**Interior Images** 













**Floor Plan** 







First Floor

| 6 | 7 | 8 | 9 | 10 |
|---|---|---|---|----|
|   |   |   |   |    |
|   |   |   |   |    |

Mezzanine Floor

MOUNT VIEW

Roof Floor



# Facilities





#### Site Plan

Esentepe, Kyrenia East, North Cyprus





# **Project Location**

Luxury complex in the Esentepe area near the sea with a rich infrastructure.



| Supermarket           | 1 min  | Beach by walk       | 5 mins  |
|-----------------------|--------|---------------------|---------|
| Pharmacy              | 1 min  | Esentepe Beach Club | 5 mins  |
| Cafes and Restaurants | 1 min  | Kyrenia             | 15 mins |
| ATM                   | 1 min  | Ercan Airport       | 40 mins |
| Korineum Golf Club    | 3 mins | Larnaca Airport     | 75 mins |