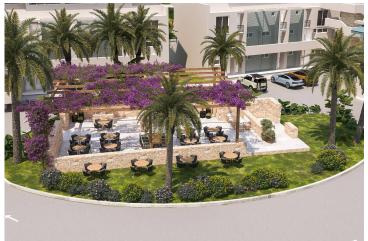

#### Esentepe, Kyrenia East, North Cyprus

- Property Ref: 358
- Gorgeous view of the sea and mountains.
- A few minutes walk to the beach.
- Within walking distance of a supermarket and a pharmacy.
- Underground parking. Elevator.
- Communal pool. Restaurant. Cafe. 24/7 gym.







2 Bedrooms





2 Bathrooms

33 Months Instalments



Completion



**Exterior Images** 















**Interior Images** 













**Floor Plan** 







First Floor

| 6 | 7 | 8 | 9 | 10 |
|---|---|---|---|----|
|   |   |   |   |    |
|   |   |   |   |    |

Mezzanine Floor

MOUNT VIEW

Roof Floor



# Facilities





#### Site Plan

Esentepe, Kyrenia East, North Cyprus





# **Project Location**

Luxury complex in the Esentepe area near the sea with a rich infrastructure.



| Supermarket           | 1 min  | Beach by walk       | 5 mins  |
|-----------------------|--------|---------------------|---------|
| Pharmacy              | 1 min  | Esentepe Beach Club | 5 mins  |
| Cafes and Restaurants | 1 min  | Kyrenia             | 15 mins |
| ATM                   | 1 min  | Ercan Airport       | 40 mins |
| Korineum Golf Club    | 3 mins | Larnaca Airport     | 75 mins |