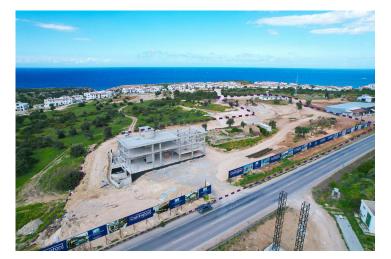

#### Esentepe, Kyrenia East, North Cyprus

- Property Ref: 358
- Gorgeous view of the sea and mountains.
- A few minutes walk to the beach.
- Within walking distance of a supermarket and a pharmacy.
- Underground parking. Elevator.
- Communal pool. Restaurant. Cafe. 24/7 gym.

# **About the Project**

Luxury complex in the Esentepe area near the sea with a rich infrastructure.

DMG PROPERTY GROUP

**Construction Status** 

May 2024

April 2024

March 2024