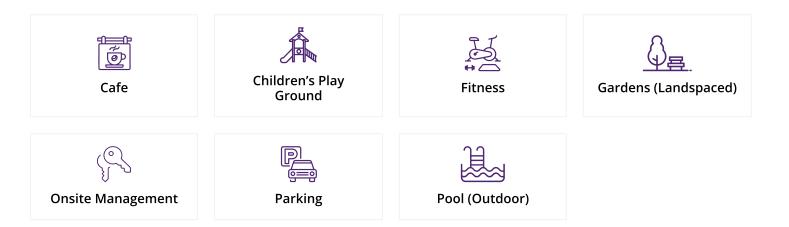

#### Esentepe, Kyrenia East, North Cyprus

- Property Ref: 358
- Gorgeous view of the sea and mountains.
- A few minutes walk to the beach.
- Within walking distance of a supermarket and a pharmacy.
- Underground parking. Elevator.
- Communal pool. Restaurant. Cafe. 24/7 gym.







2 Bedrooms





2 Bathrooms

33 Months Instalments



Completion



**Exterior Images** 















**Interior Images** 













**Floor Plan** 







First Floor

| 6 | 7 | 8 | 9 | 10 |
|---|---|---|---|----|
|   |   |   |   |    |
|   |   |   |   |    |

Mezzanine Floor

MOUNT VIEW

Roof Floor



# Facilities





#### Site Plan

Esentepe, Kyrenia East, North Cyprus





# **Project Location**

Luxury complex in the Esentepe area near the sea with a rich infrastructure.



| Supermarket           | 1 min  | Beach by walk       | 5 mins  |
|-----------------------|--------|---------------------|---------|
| Pharmacy              | 1 min  | Esentepe Beach Club | 5 mins  |
| Cafes and Restaurants | 1 min  | Kyrenia             | 15 mins |
| ATM                   | 1 min  | Ercan Airport       | 40 mins |
| Korineum Golf Club    | 3 mins | Larnaca Airport     | 75 mins |



# **About the Project**

Luxury complex in the Esentepe area near the sea with a rich infrastructure.

DMG PROPERTY GROUP

**Construction Status** 

May 2024



April 2024





March 2024





# Lowest Price Unit For This Propert