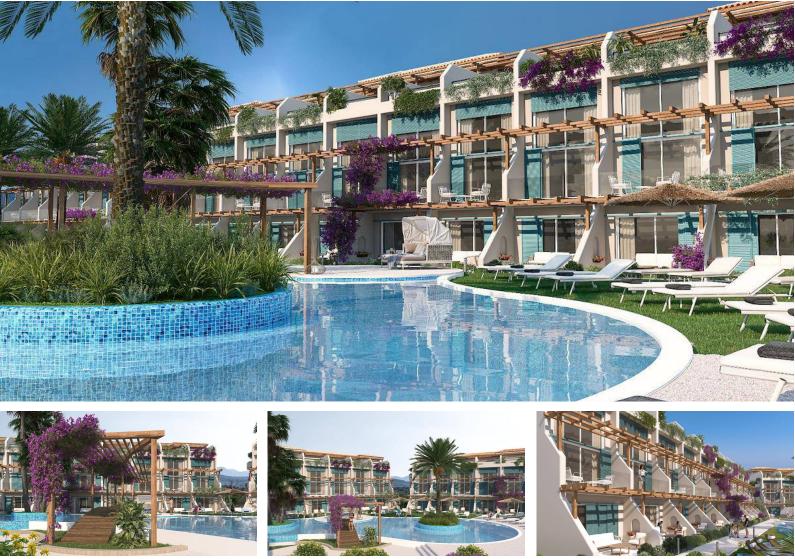

#### Esentepe, Kyrenia East, North Cyprus

- Property Ref: 358
- Gorgeous view of the sea and mountains.
- A few minutes walk to the beach.
- Within walking distance of a supermarket and a pharmacy.
- Underground parking. Elevator.
- Communal pool. Restaurant. Cafe. 24/7 gym.

2 Bedrooms

2 Bathrooms

33 Months Instalments

Completion

**Exterior Images** 

**Interior Images** 

**Floor Plan** 

First Floor