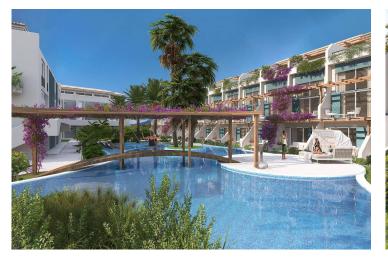

#### Esentepe, Kyrenia East, North Cyprus

- Property Ref: 358
- Gorgeous view of the sea and mountains.
- A few minutes walk to the beach.
- Within walking distance of a supermarket and a pharmacy.
- Underground parking. Elevator.
- Communal pool. Restaurant. Cafe. 24/7 gym.

# **About the Project**

Luxury complex in the Esentepe area near the sea with a rich infrastructure.

DMG PROPERTY GROUP

**Construction Status** 

May 2024

April 2024

March 2024