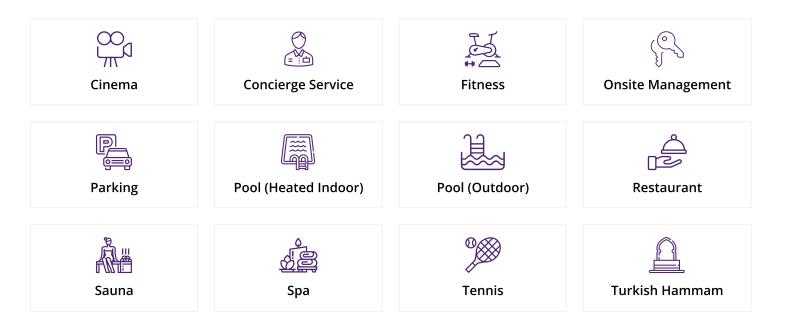

# Facilities

Project offers a host of world-class amenities, including an indoor heated pool, a spa with hammam, massage, and sauna facilities, a well-equipped gym, a tennis court, a restaurant, a reception area, a private beach, and even a beach cinema. The swimming pools come with water and light shows that are sure to enchant and entertain both adults and children alike.