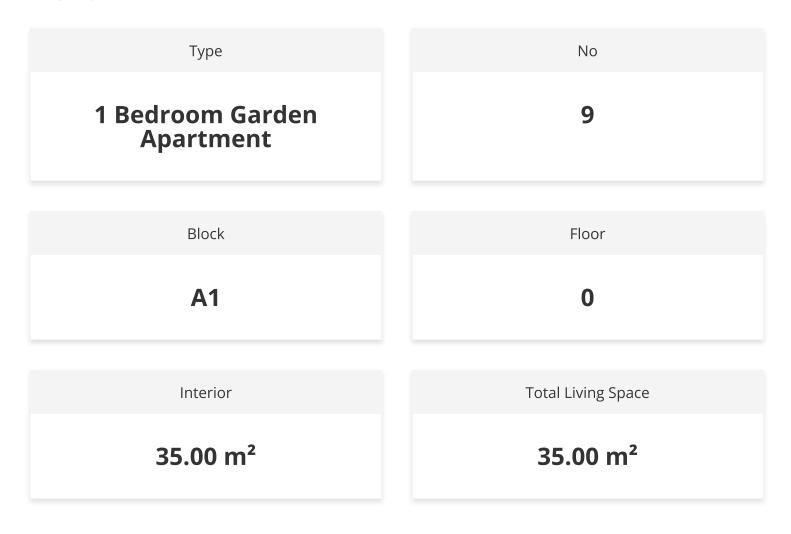

t, a restaurant, a reception area, a private beach, and even a beach cinema. The swimming pools come with water and light shows that are sure to enchant and entertain both adults and children alike.

Ideally located, you'll have supermarkets, pharmacies, and other essential services just a short distance away. You'll also be just a short drive from the vibrant city of Kyrenia, home to a range of shops, restaurants, and cultural attractions.

Whether you're looking for a holiday home, a permanent residence, or an investment property, this project is a fantastic opportunity to experience luxury living in one of the most beautiful locations in the Mediterranean.



**Construction Status** 

#### June 2024



**March 2024** 





## **Payment Plan For This Property Type**

**Property Info** 





## **Payment Plan For This Property Type**

**Payment Plan** 

| Current Date<br><b>July 2024</b> | Start Date<br>May 2024 | Delivery Date<br><b>December 2</b> | 2026    | Price<br><b>£212,250</b> | Initial Pay<br><b>£74,288</b> | yment Amoun<br>3 35% |
|----------------------------------|------------------------|------------------------------------|---------|--------------------------|-------------------------------|----------------------|
| <b>65%</b> of the instal         | lment payment pla      | an                                 |         |                          |                               |                      |
| 1. Installment A                 | ugust 2024             | £4,758                             | 25. lns | tallment August 20       | 026