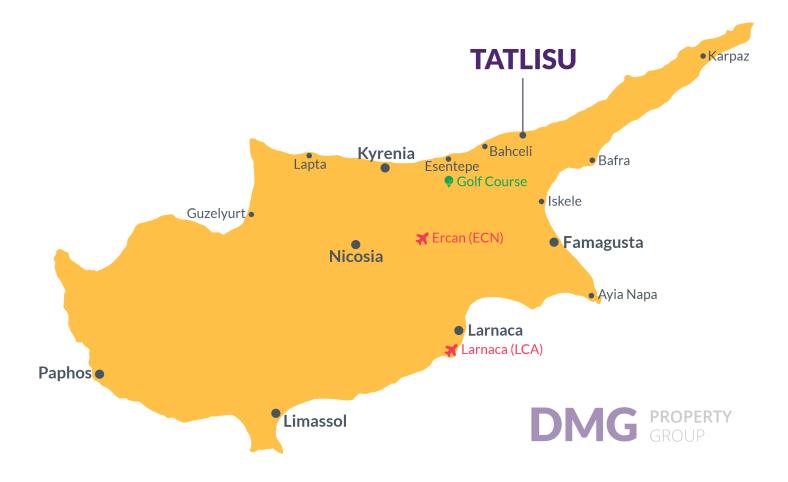

## **Project Location**

Project is located on the beachfront, in the **Tatlisu** region in North Cyprus.

| Supermarket             | 1 min   | Korineum Golf Course | 12 mins |
|-------------------------|---------|----------------------|---------|
| Beach Club              | 1 min   | Acapulco Spa Resort  | 15 mins |
| Pharmacy                | 2 mins  | Kyrenia Town Centre  | 35 mins |
| Cafes and Restaurants   | 3 mins  | Ercan Airport        | 45 mins |
| 5 Star Hotel and Casino | 10 mins | Larnaca Airport      | 70 mins |