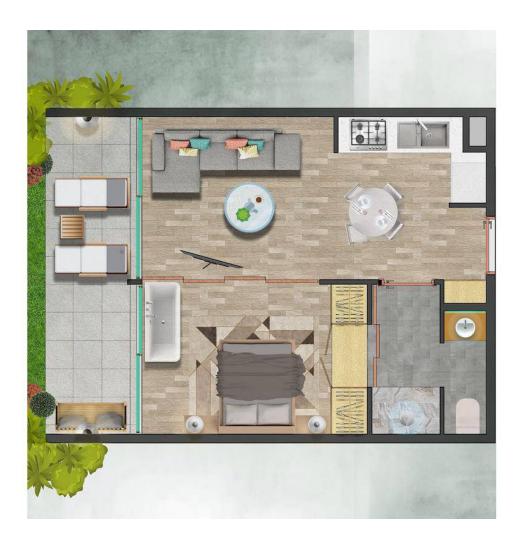

£212,250

29 Months Instalments December 2026 Completion

**Exterior Images** 

**Interior Images** 

**Floor Plan** 

This prestigious project comprises 434 units, offering breathtaking sea and mountain views. The first phase of the development includes 1+1 apartments, modern villas, and villas with a boutique hotel concept, while the second phase features 145 units, including 1+1 apartments, 2+1 loft penthouses, and 2-3 bedroom bungalows.