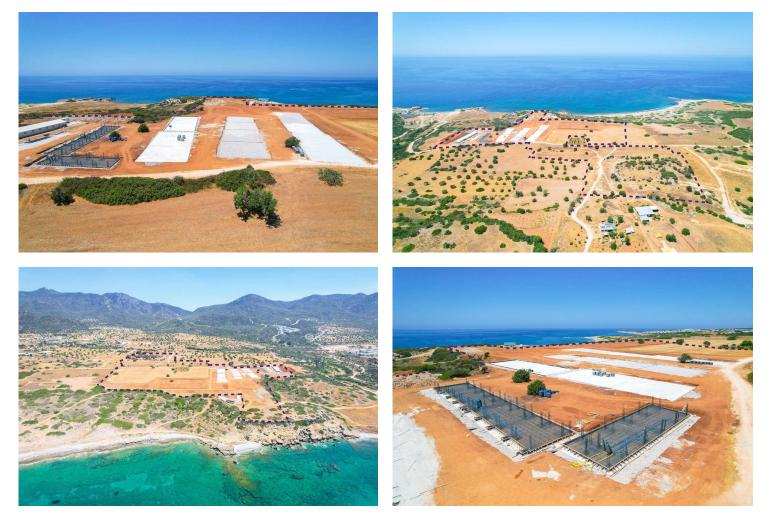

l, a spa with hammam, massage, and sauna facilities, a well-equipped gym, a tennis court, a restaurant, a reception area, a private beach, and even a beach cinema. The swimming pools come with water and light shows that are sure to enchant and entertain both adults and children alike.

Ideally located, you'll have supermarkets, pharmacies, and other essential services just a short distance away. You'll also be just a short drive from the vibrant city of Kyrenia, home to a range of shops, restaurants, and cultural attractions.

Whether you're looking for a holiday home, a permanent residence, or an investment property, this project is a fantastic opportunity to experience luxury living in one of the most beautiful locations in the Mediterranean.



**Construction Status** 

#### June 2024



**March 2024** 





## **Payment Plan For This Property Type**

**Property Info** 





## **Payment Plan For This Property Type**

**Payment Plan** 

| Current Date<br><b>July 2024</b> | Start Date<br>May 2024 | Delivery Date<br><b>December 2</b> | 2026    | Price<br><b>£212,250</b> | Initial Pay<br><b>£74,288</b> | yment Amoun<br>3 35% |
|----------------------------------|------------------------|------------------------------------|---------|--------------------------|-------------------------------|----------------------|
| <b>65%</b> of the instal         | lment payment pla      | an                                 |         |                          |                               |                      |
| 1. Installment A                 | ugust 2024             | £4,758