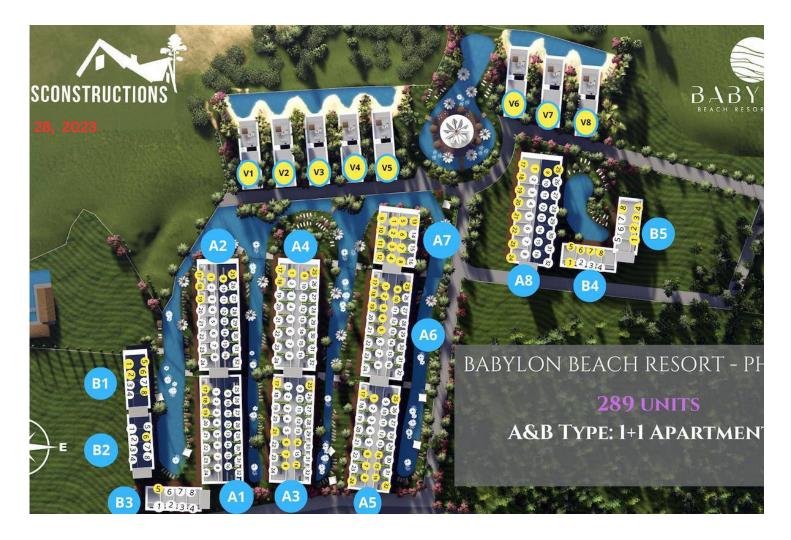

#### Site Plan

Tatlisu, Kyrenia East, North Cyprus

This prestigious project comprises 434 units, offering breathtaking sea and mountain views. The first phase of the development includes 1+1 apartments, modern villas, and villas with a boutique hotel concept, while the second phase features 145 units, including 1+1 apartments, 2+1 loft penthouses, and 2-3 bedroom bungalows.