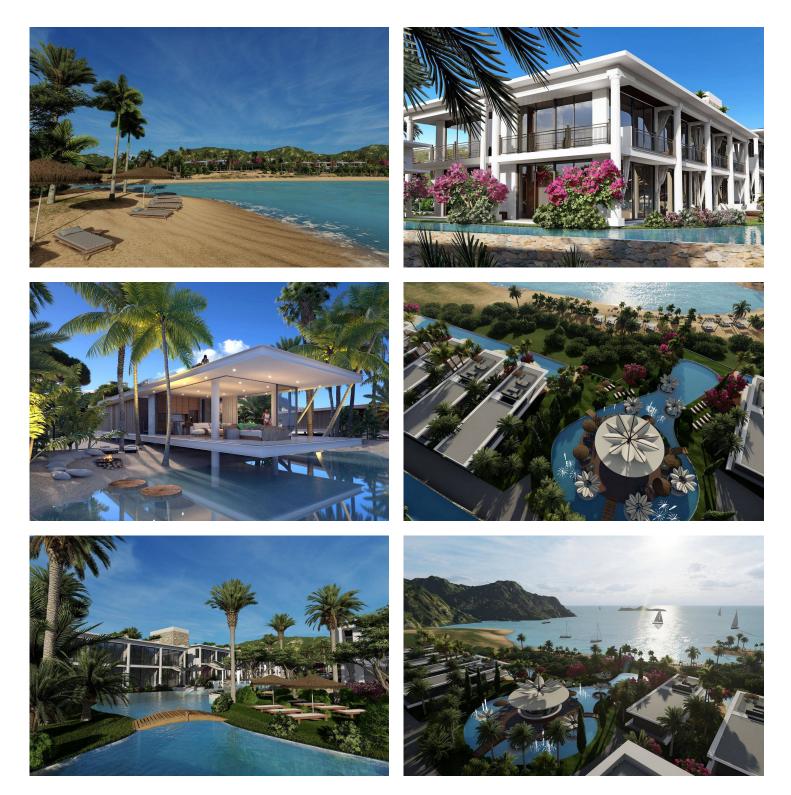

## **About the Project**

Your gateway to serene beachfront living in North Cyprus.

Prepare to live the life of grandeur and opulence that you deserve! This is an upcoming project that promises to redefine luxury living in North Cyprus. Located in Tatlisu, against the backdrop of the stunning Five Finger Mountains and the turquoise waters of the Mediterranean Sea, in an area renowned for its natural beauty, hiking trails, pristine beaches, and dense forests.

This prestigious project comprises 434 units, offering breathtaking sea and mountain views. The first phase of the development includes 1+1 apartments, modern villas, and villas with a boutique hotel concept, while the second phase features 145 units, including 1+1 apartments, 2+1 loft penthouses, and 2-3 bedroom bungalows.

Project offers a host of world-class amenities, including an indoor heated pool, a spa with hammam, massage, and sauna facilities, a well-equipped gym, a tennis court, a restaurant, a reception area, a private beach, and even a beach cinema. The swimming pools come with water and light shows that are sure to enchant and entertain both adults and children alike.

Whether you're looking for a holiday home, a permanent residence, or an investment property, this project is a fantastic opportunity to experience luxury living in one of the most beautiful locations in the Mediterranean.