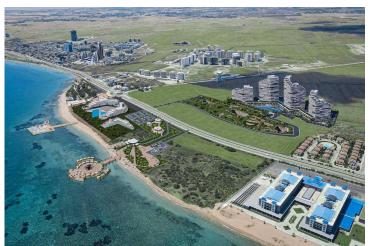

#### Site Plan

Long Beach, Iskele Long Beach, North Cyprus

### **Project Location**

This remarkable project is located in **Long Beach**, Iskele, in North Cyprus

| Long Beach Beach Club | 2 mins |
|-----------------------|--------|
| Cafes and Restaurants | 5 mins |
| Bars and Clubs        | 5 mins |
| Pharmacy              | 6 mins |
| Supermarket           | 8 mins |

| 5 Star Hotel and Casino  | 10 mins |
|--------------------------|---------|
| Famagusta State Hospital | 12 mins |
| Salamis Ancient City     | 13 mins |
| Ercan Airport            | 40 mins |
| Larnaca Airport          | 60 mins |