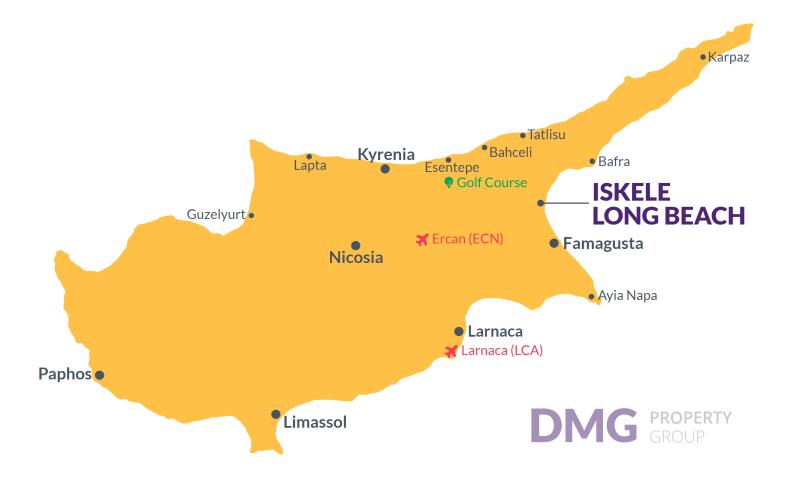

### **Project Location**

This remarkable project is located in **Long Beach**, Iskele, in North Cyprus

| Long Beach Beach Club | 2 mins |
|-----------------------|--------|
| Cafes and Restaurants | 5 mins |
| Bars and Clubs        | 5 mins |
| Pharmacy              | 6 mins |
| Supermarket           | 8 mins |

| 5 Star Hotel and Casino  | 10 mins |
|--------------------------|---------|
| Famagusta State Hospital | 12 mins |
| Salamis Ancient City     | 13 mins |
| Ercan Airport            | 40 mins |
| Larnaca Airport          | 60 mins |