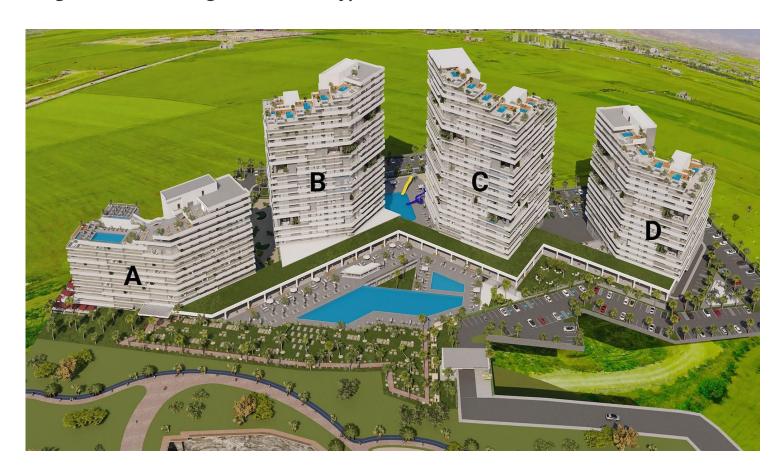

#### Site Plan

Long Beach, Iskele Long Beach, North Cyprus

With a total of four blocks, (one hotel and three residential), each building maintains an unobstructed view of the Cypriot coastline and garners cooling Mediterranean breezes. Meticulously designed to enhance your lifestyle, the list of high-end fixtures and fittings is practically endless.