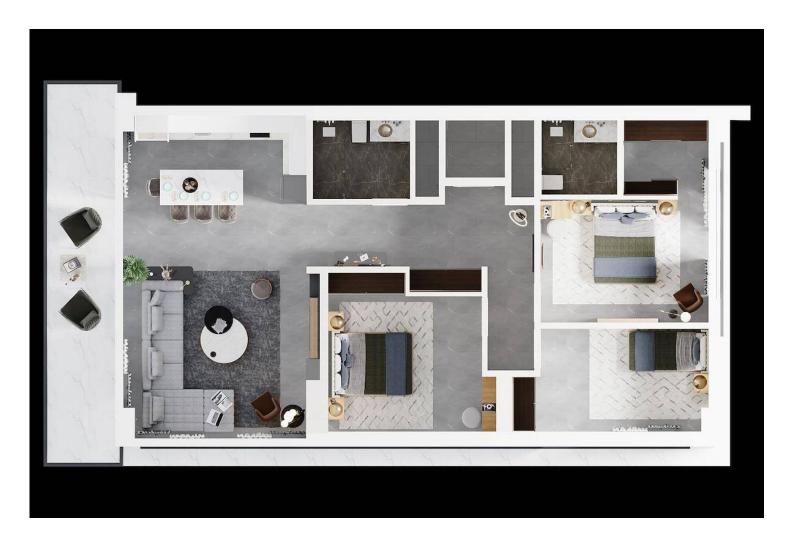

£310,000

139 m<sup>2</sup> to 144 m<sup>2</sup>

3 Bedrooms

2 Bathrooms

20 Months Instalments

**Exterior Images** 

**Interior Images** 

Floor Plan

### **Payment Plan For This Property Type**

**Property Info** 

| Туре                  | No              |
|-----------------------|-----------------|
| 3 Bedroom Apartment   | 55              |
| Block                 | Floor           |
| D                     | 5               |
| Interior              | Balcony Terrace |
| 123.16 m <sup>2</sup> | 16.38 m²        |
| Total Living Space    |                 |
| 139.54 m²             |                 |