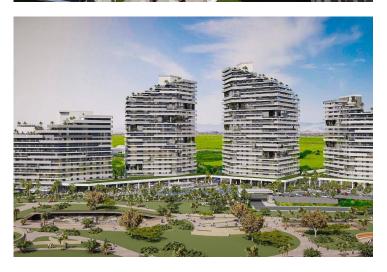

Long Beach, Iskele Long Beach, North Cyprus

- Property Ref: 186
- A home that embodies elegance, the two bedroom apartments also come in loft options.
- An astonishing 686 apartments, consisting of studios, one-bedroom, two-bedroom and three-bedroom residences, as well as fourbedroom and five-bedroom luxury penthouses
- A unique architecture which allows all of it's residence to have at least 85% sea view
- Rental management option available
- The project includes an infinity pool, work areas, conference halls, a cigar bar and a restaurants serving world delicacies

£254,000

107 m<sup>2</sup> to 116 m<sup>2</sup>

2 Bedrooms

2 Bathrooms

22 Months Instalments

April 2026 Completion

**Exterior Images** 

**Interior Images** 

With a total of four blocks, (one hotel and three residential), each building maintains an unobstructed view of the Cypriot coastline and garners cooling Mediterranean breezes. Meticulously designed to enhance your lifestyle, the list of high-end fixtures and fittings is practically endless.