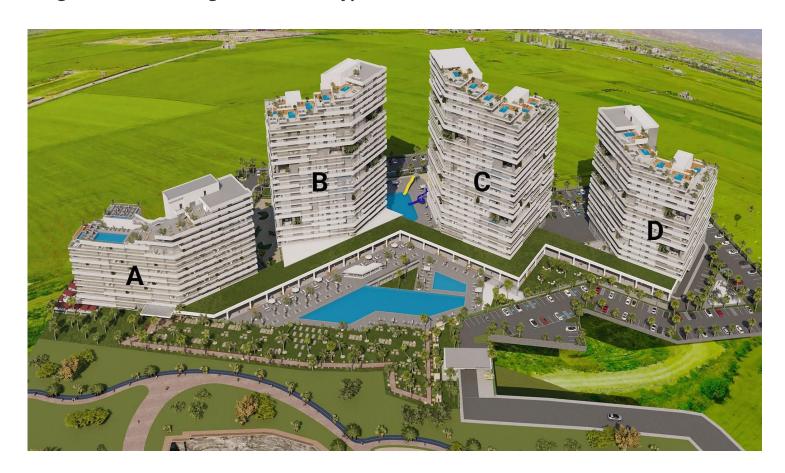

Long Beach, Iskele Long Beach, North Cyprus

- Property Ref: 186
- A home that embodies elegance, the two bedroom apartments also come in loft options.
- An astonishing 686 apartments, consisting of studios, one-bedroom, two-bedroom and three-bedroom residences, as well as fourbedroom and five-bedroom luxury penthouses
- A unique architecture which allows all of it's residence to have at least 85% sea view
- Rental management option available
- The project includes an infinity pool, work areas, conference halls, a cigar bar and a restaurants serving world delicacies

With a total of four blocks, (one hotel and three residential), each building maintains an unobstructed view of the Cypriot coastline and garners cooling Mediterranean breezes. Meticulously designed to enhance your lifestyle, the list of high-end fixtures and fittings is practically endless.