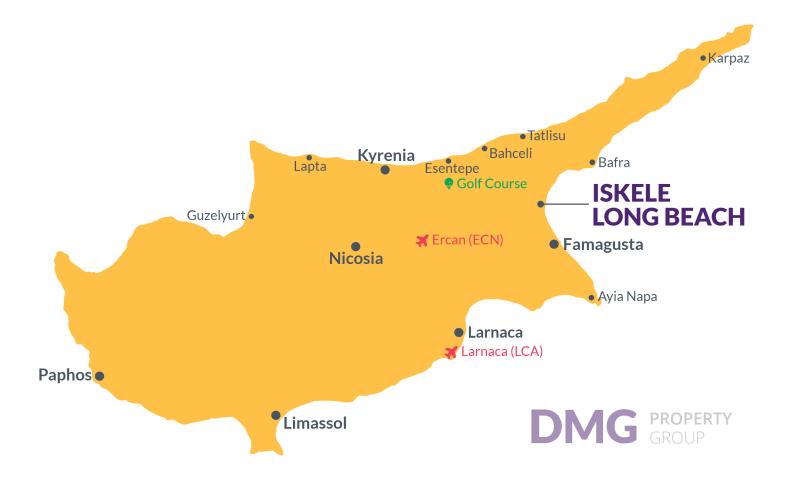

### **Project Location**

This remarkable project is located in **Long Beach**, Iskele, in North Cyprus

| Long Beach Beach Club | 2 mins |
|-----------------------|--------|
| Cafes and Restaurants | 5 mins |
| Bars and Clubs        | 5 mins |
| Pharmacy              | 6 mins |
| Supermarket           | 8 mins |
|                       |        |

| 5 Star Hotel and Casino  | 10 mins |
|--------------------------|---------|
| Famagusta State Hospital | 12 mins |
| Salamis Ancient City     | 13 mins |
| Ercan Airport            | 40 mins |
| Larnaca Airport          | 60 mins |