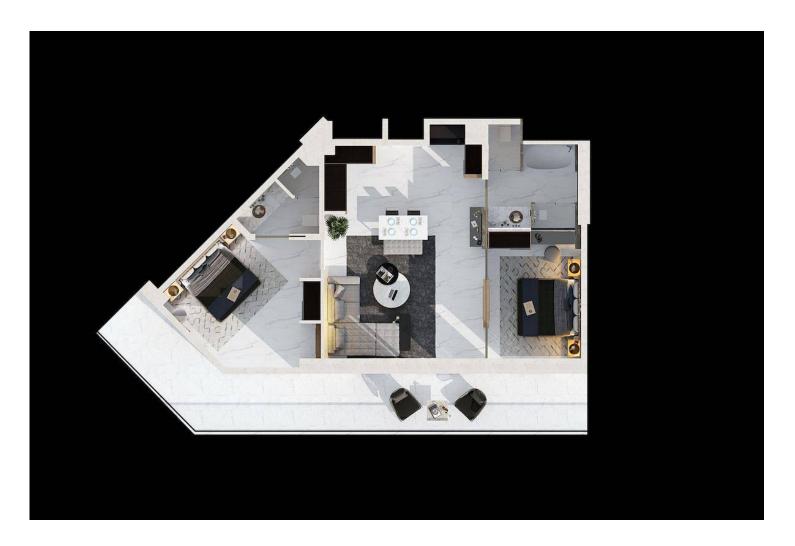

Long Beach, Iskele Long Beach, North Cyprus

- Property Ref: 186
- A home that embodies elegance, the two bedroom apartments also come in loft options.
- An astonishing 686 apartments, consisting of studios, one-bedroom, two-bedroom and three-bedroom residences, as well as fourbedroom and five-bedroom luxury penthouses
- A unique architecture which allows all of it's residence to have at least 85% sea view
- Rental management option available
- The project includes an infinity pool, work areas, conference halls, a cigar bar and a restaurants serving world delicacies

£254,000





107 m<sup>2</sup> to 116 m<sup>2</sup>

2 Bedrooms





2 Bathrooms

22 Months Instalments



April 2026 Completion

**Exterior Images** 











**Interior Images** 













Floor Plan





### Site Plan

Long Beach, Iskele Long Beach, North Cyprus



### **Project Location**

This remarkable project is located in **Long Beach**, Iskele, in North Cyprus



| Long Beach Beach Club | 2 mins |
|-----------------------|--------|
| Cafes and Restaurants | 5 mins |
| Bars and Clubs        | 5 mins |
| Pharmacy              | 6 mins |
| Supermarket           | 8 mins |
|                       |        |

| 5 Star Hotel and Casino  | 10 mins |
|--------------------------|---------|
| Famagusta State Hospital | 12 mins |
| Salamis Ancient City     | 13 mins |
| Ercan Airport            | 40 mins |
| Larnaca Airport          | 60 mins |



#### **About the Project**

Indulge yourself in a slice of unparalleled luxury coastal living, by investing in a spectacular upcoming developmen