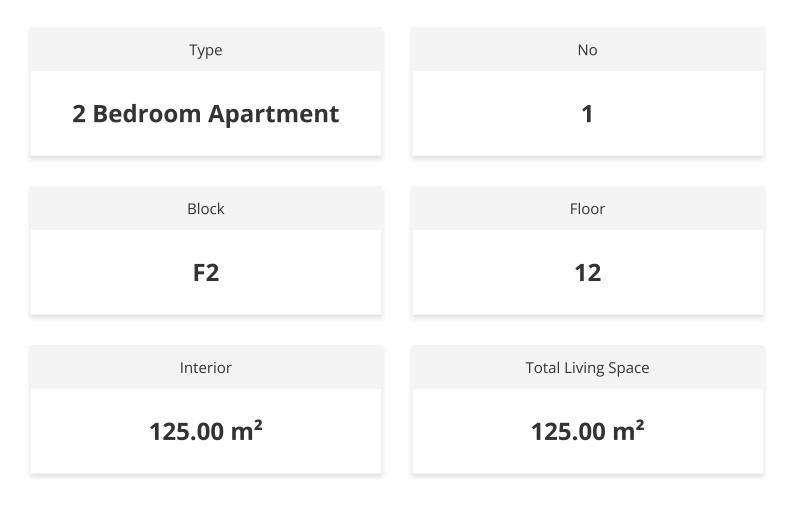

# £449,900

125 m<sup>2</sup>

2 Bedrooms

23 Months

Instalments

2 Bathrooms

June 2026 Completion

**Exterior Images** 