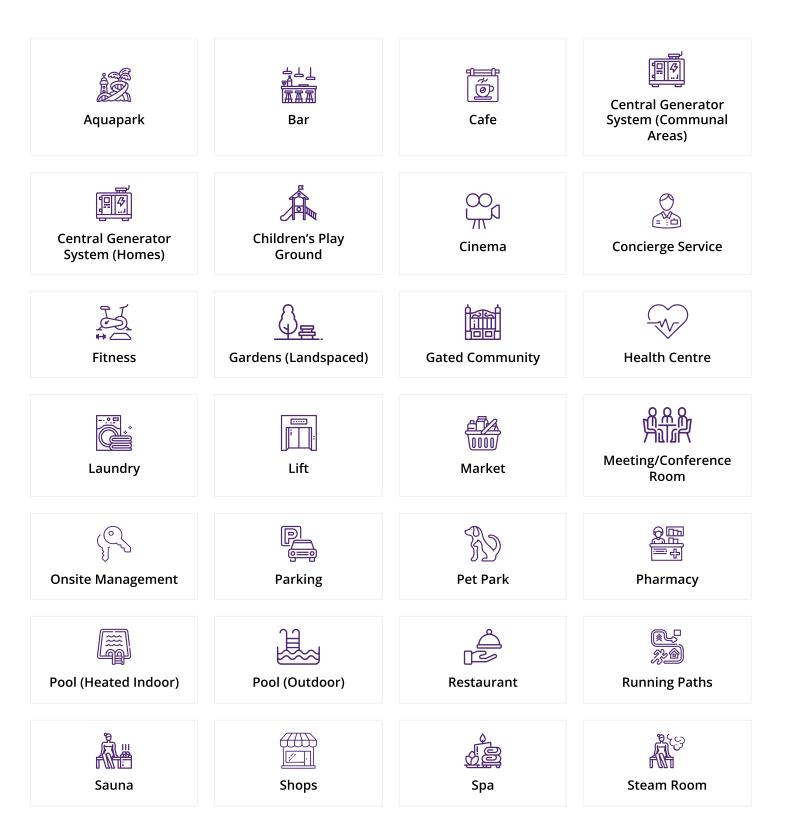

Long Beach, Iskele Long Beach, North Cyprus

- Property Ref: 183
- An extraordinary project in the heart of Long Beach, Iskele
- The developers have designed this project in two phases, with an astonishing 10 blocks in total.
- The project will have many unit types to choose from including studio, one-bedroom, two-bedroom and three-bedroom options
- Rental management option available
- Unforgettable experience of the sea, sun, sand, holidays and laughs.

# £449,900





125 m<sup>2</sup>



2 Bedrooms



23 Months

Instalments

2 Bathrooms



June 2026 Completion



**Exterior Images** 





**Interior Images** 







**Floor Plan** 





## Facilities





## Facilities





#### Site Plan

Long Beach, Iskele Long Beach, North Cyprus





### **Project Location**

This impressive project is located in **Long Beach**, Iskele, in North Cyprus



| Long Beach Beach Club | 2 mins | 2 mins 5 Star Hotel and Casino |         |
|-----------------------|--------|--------------------------------|---------|
| Cafes and Restaurants | 5 mins | Famagusta State Hospital       | 12 mins |
| Bars and Clubs        | 5 mins | Salamis Ancient City           | 13 mins |
| Pharmacy              | 6 mins | Ercan Airport                  | 40 mins |
| Supermarket           | 8 mins | Larnaca Airport                | 60 mins |



#### **About the Project**

Welcome to this luxurious resort and residences, the largest and most exquisite project in Northern Cyprus