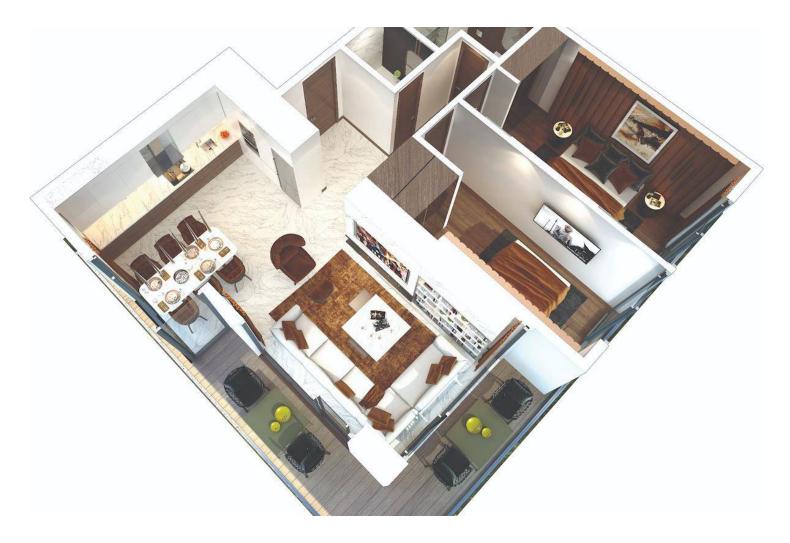

Long Beach, Iskele Long Beach, North Cyprus

- Property Ref: 183
- An extraordinary project in the heart of Long Beach, Iskele
- The developers have designed this project in two phases, with an astonishing 10 blocks in total.
- The project will have many unit types to choose from including studio, one-bedroom, two-bedroom and three-bedroom options
- Rental management option available
- Unforgettable experience of the sea, sun, sand, holidays and laughs.

# £449,900





125 m<sup>2</sup>



2 Bedrooms



23 Months

Instalments

2 Bathrooms



June 2026 Completion



**Exterior Images** 





**Interior Images** 







**Floor Plan** 





## Facilities





## Facilities





#### Site Plan

Long Beach, Iskele Long Beach, North Cyprus





### **Project Location**

This impressive project is located in **Long Beach**, Iskele, in North Cyprus



| Long Beach Beach Club | 2 mins | 2 mins 5 Star Hotel and Casino |         |
|-----------------------|--------|--------------------------------|---------|
| Cafes and Restaurants | 5 mins | Famagusta State Hospital       | 12 mins |
| Bars and Clubs        | 5 mins | Salamis Ancient City           | 13 mins |
| Pharmacy              | 6 mins | Ercan Airport                  | 40 mins |
| Supermarket           | 8 mins | Larnaca Airport                | 60 mins |



#### **About the Project**

Welcome to this luxurious resort and residences, the largest and most exquisite project