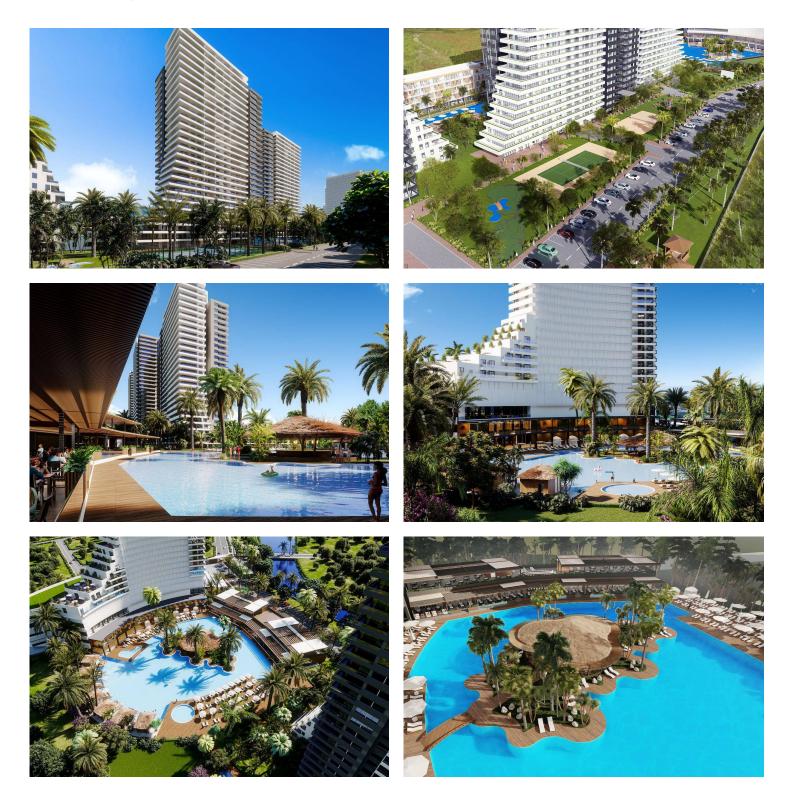

## Facilities

Residents of Grand Sapphire will enjoy being less than 500m from the 3km long sun-drenched coastline and crystal clear waters. There are an array of amenities on offer, including stylish cabanas, rejuvenating spas, expansive swimming pools and even an educational and fun children's club. There are fine-dining and bistro-style establishments to choose from, as well as a stunning roof-top bar from which you can enjoy a delicious cocktail as you take in the sweeping views.