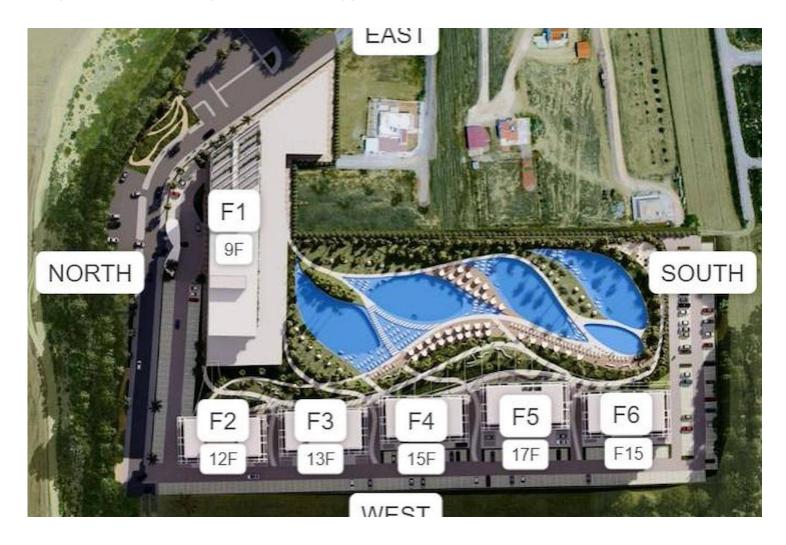

Long Beach, Iskele Long Beach, North Cyprus

- Property Ref: 183
- An extraordinary project in the heart of Long Beach, Iskele
- The developers have designed this project in two phases, with an astonishing 10 blocks in total.
- The project will have many unit types to choose from including studio, one-bedroom, two-bedroom and three-bedroom options
- Rental management option available
- Unforgettable experience of the sea, sun, sand, holidays and laughs.

# £449,900





125 m<sup>2</sup>



2 Bedrooms



23 Months

Instalments

2 Bathrooms



June 2026 Completion



**Exterior Images** 





**Interior Images** 







**Floor Plan** 





## Facilities





## Facilities





#### Site Plan

Long Beach, Iskele Long Beach, North Cyprus





### **Project Location**

This impressive project is located in **Long Beach**, Iskele, in North Cyprus



| Long Beach Beach Club | 2 mins | 2 mins 5 Star Hotel and Casino |         |
|-----------------------|--------|--------------------------------|---------|
| Cafes and Restaurants | 5 mins | Famagusta State Hospital       | 12 mins |
| Bars and Clubs        | 5 mins | Salamis Ancient City           | 13 mins |
| Pharmacy              | 6 mins | Ercan Airport                  | 40 mins |
| Supermarket           | 8 mins | Larnaca Airport                | 60 mins |



#### **About the Project**

Welcome to this luxurious resort and residences, the largest and most exquisite project in Northern Cyprus. Surrounded by lush natural beauty and layered in rich history, this is a wonderful