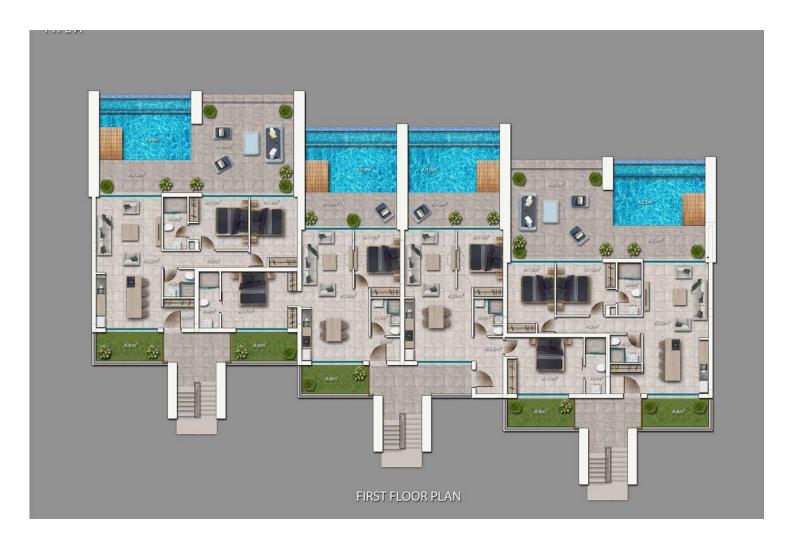

Starting from **£320,950** 

2 Bedrooms

2 Bathrooms

22 Months Instalments

June 2026 Completion

**Exterior Images** 

**Interior Images** 

Floor Plan

The studio apartments come with either a garden or rooftop terrace option. One-bedroom apartments have private gardens, the two-bedroom apartments are lofts (2 floors) with access to their own private rooftop terraces and there are four-bedroom villas with private pools all included in the prices.

### **Payment Plan For This Property Type**

**Property Info** 

| Туре                 | No                    |
|----------------------|-----------------------|
| 2 Bedroom Penthouse  | 10                    |
| Block                | Floor                 |
| A3                   | 1                     |
| Interior             | Balcony Terrace       |
| 75.00 m <sup>2</sup> | 10.00 m <sup>2</sup>  |
| Rooftop              | Total Living Space    |
| 50.00 m <sup>2</sup> | 135.00 m <sup>2</sup> |