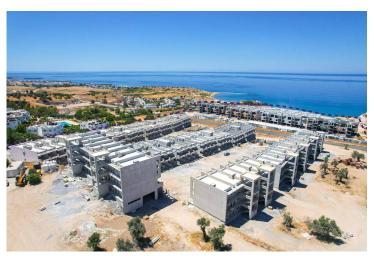

#### **About the Project**

This project is located in the coastal town of Esentepe in North Cyprus. The whole complex consists of 720 units for sale, the available units are studio garden apartments, studio penthouse apartments, one-bedroom garden apartments, two-bedroom loft penthouse apartments and 4 bedroom villas.

This property complex will have 3 different phases. It will have a total of 8 very large communal pools stretching all the way around the units, therefore every property will have direct access to a pool. All the properties in phase one will have their own private pools right outside the terrace.

All units have a great view of the complex and the sea.

There are many facilities to choose from including a spa, hammam, sauna, massage rooms, fitness centre, beauty centre, snorkelling, restaurants, yoga and pilates rooms, mini golf and bicycle club.