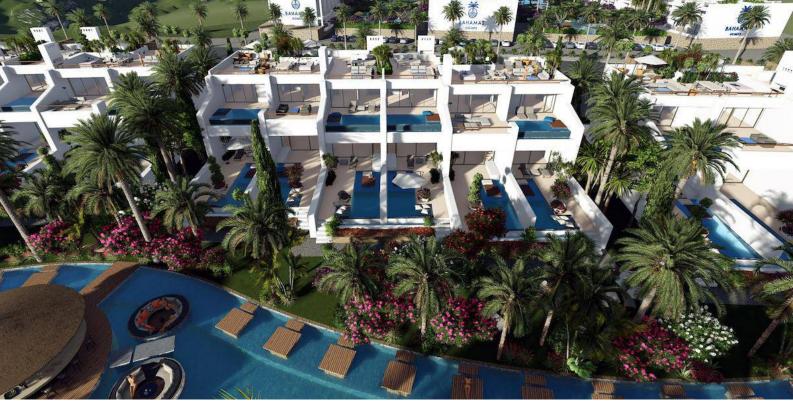

This property complex will have 3 different phases. It will have a total of 8 very large communal pools stretching all the way around the units, therefore every property will have direct access to a pool. All the properties in phase one will have their own private pools right outside the terrace.

The studio apartments come with either a garden or rooftop terrace option. One-bedroom apartments have private gardens, the two-bedroom apartments are lofts (2 floors) with access to their own private rooftop terraces and there are four-bedroom villas with private pools all included in the prices.

All units have a great view of the complex and the sea.

There are many facilities to choose from including a spa, hammam, sauna, massage rooms, fitness centre, beauty centre, snorkelling, restaurants, yoga and pilates rooms, mini golf and bicycle club.