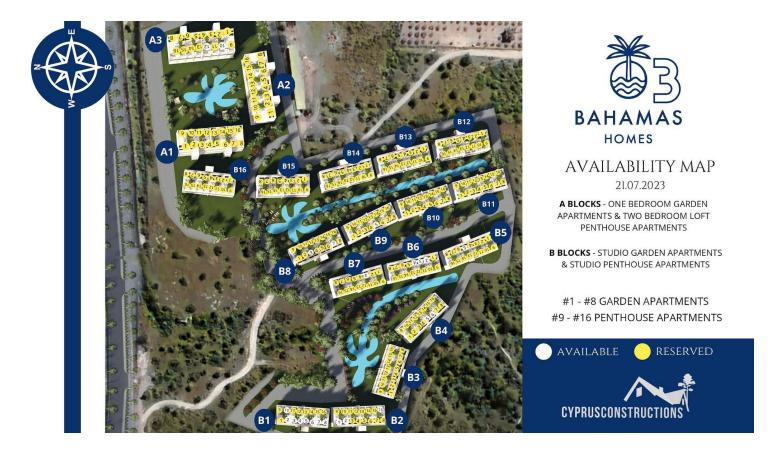

#### Site Plan

#### **About the Project**

This project is located in the coastal town of Esentepe in North Cyprus. The whole complex consists of 720 units for sale, the available units are studio garden apartments, studio penthouse apartments, one-bedroom garden apartments, two-bedroom loft penthouse apartments and 4 bedroom villas.

This property complex will have 3 different phases. It will have a total of 8 very large communal pools stretching all the way around the units, therefore every property will have direct access to a pool. All the properties in phase one will have their own private pools right outside the terrace.