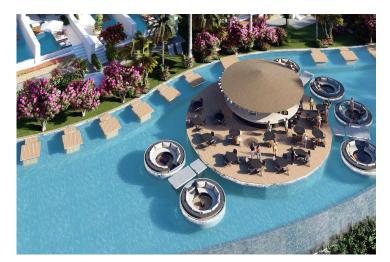

This property complex will have 3 different phases. It will have a total of 8 very large communal pools stretching all the way around the units, therefore every property will have direct access to a pool. All the properties in phase one will have their own private pools right outside the terrace.

All units have a great view of the complex and the sea.

There are many facilities to choose from including a spa, hammam, sauna, massage rooms, fitness centre, beauty centre, snorkelling, restaurants, yoga and pilates rooms, mini golf and bicycle club.