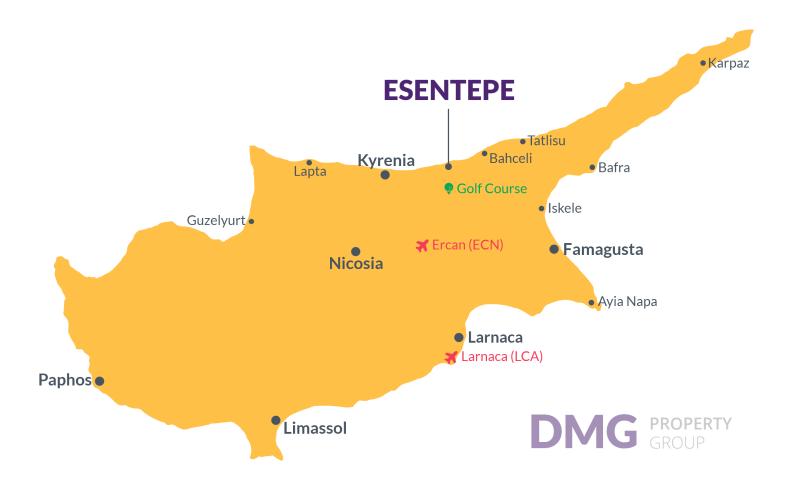

### **Project Location**

This project is located in the tranquil coastal town of **Esentepe** in North Cyprus. Esentepe is one of the largest towns on the eastern coast of Kyrenia. It offers a great selection of restaurants, cafes and bars.

There are some amazing hiking trails in the Five Finger Mountains as well as great snorkelling spots along the unspoilt coastline.

| Supermarket          | 3 mins  | Ercan Airpo  |
|----------------------|---------|--------------|
| Pharmacy             | 5 mins  | Larnaca Airp |
| Esentepe Town        | 5 mins  |              |
| Korineum Golf Course | 10 mins |              |
| Kyrenia Town Centre  | 20 mins |              |

| Ercan Airport   | 40 mins |
|-----------------|---------|
| Larnaca Airport | 65 mins |
|                 |         |
|                 |         |
|                 |         |