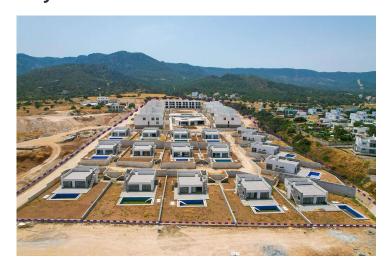

can Airport        | 60 mins |
| Larnaca Airport      | 70 mins |



### **About the Project**

White Cliff Homes is set on a beautiful seafront location in Bahceli, North Cyprus. This development is made up of garden studios, one-bedroom penthouse apartments and three-bedroom bungalows. The three-bedroom bungalows each have their own garden, large rooftop terrace and optional private swimming pool.

We have adopted a terraced-based design on the land to ensure that homeowners are able to enjoy unobstructed views of the Mediterranean Sea.

The project sits just 7 minutes away from a maintained beach accessed via the old coastal road. This is a unique property investment opportunity in Northern Cyprus with its amazing location.



**Construction Status** 

**June 2024** 









May 2024



# **Payment Plan For This Property Type**

**Property Info** 

| Туре                 | No                   |
|----------------------|----------------------|
| 1 Bedroom Penthouse  | P23                  |
| Block                | Floor                |
| D                    | 1                    |
| Interior             | Balcony Terrace      |
| 57.00 m <sup>2</sup> | 6.00 m <sup>2</sup>  |
| Rooftop              | Total Living Space   |
| 30.00 m <sup>2</sup> | 93.00 m <sup>2</sup> |

## **Payment Plan For This Property Type**

### **Payment Plan**

Current Date Start Date Delivery Date Price Initial Payment Amount July 2024 January 2023 September 2025 £170,000 £85,000 50%

#### **35%** of the installment payment plan

| 1. Installment August 2024     | £4,250 |
|------------------