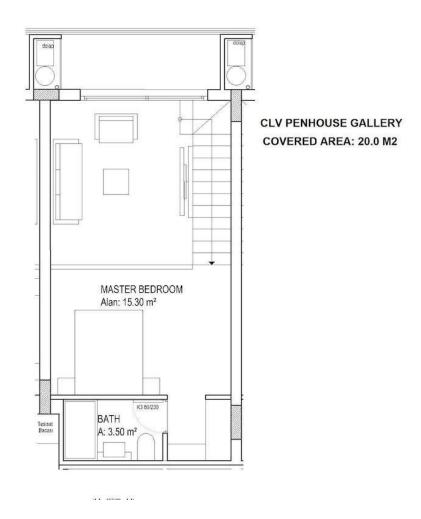

**Floor Plan** 

# **Payment Plan For This Property Type**

**Property Info** 

| Туре                 | No                   |
|----------------------|----------------------|
| 1 Bedroom Penthouse  | P23                  |
| Block                | Floor                |
| D                    | 1                    |
| Interior             | Balcony Terrace      |
| 57.00 m <sup>2</sup> | 6.00 m <sup>2</sup>  |
| Rooftop              | Total Living Space   |
| 30.00 m <sup>2</sup> | 93.00 m <sup>2</sup> |