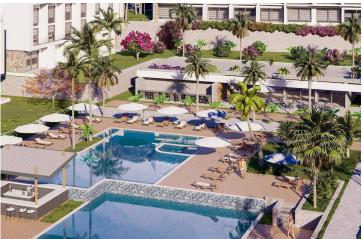

Bahceli, Kyrenia East, North Cyprus

- Property Ref: 229
- The complex will house many facilities including, anti-ageing & rejuvenation treatments, spa, gym, indoor and outdoor swimming pools, a restaurant and many more
- Limited availability remaining on this super complex, 98% of the properties have been sold
- The value of your property investment is highly likely to increase 35% within 2 years
- Located in the beautiful area of Tatlisu with stunning sea and mountain views
- Only 7 minutes walk from the beach

## **Facilities**