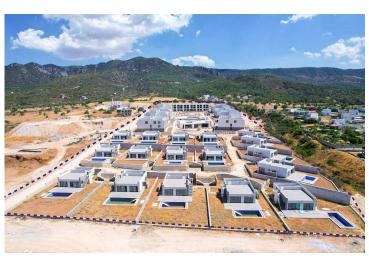

Bahceli, Kyrenia East, North Cyprus

- Property Ref: 229
- The complex will house many facilities including, anti-ageing & rejuvenation treatments, spa, gym, indoor and outdoor swimming pools, a restaurant and many more
- Limited availability remaining on this super complex, 98% of the properties have been sold
- The value of your property investment is highly likely to increase 35% within 2 years
- Located in the beautiful area of Tatlisu with stunning sea and mountain views
- Only 7 minutes walk from the beach

### **About the Project**

White Cliff Homes is set on a beautiful seafront location in Bahceli, North Cyprus. This development is made up of garden studios, one-bedroom penthouse apartments and three-bedroom bungalows. The three-bedroom bungalows each have their own garden, large rooftop terrace and optional private swimming pool.

We have adopted a terraced-based design on the land to ensure that homeowners are able to enjoy unobstructed views of the Mediterranean Sea.

The project sits just 7 minutes away from a maintained beach accessed via the old coastal road. This is a unique property investment opportunity in Northern Cyprus with its amazing location.