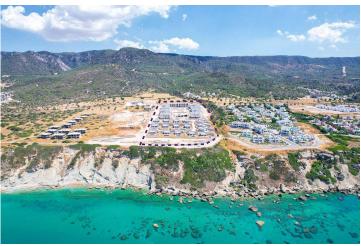

Bahceli, Kyrenia East, North Cyprus

- Property Ref: 229
- The complex will house many facilities including, anti-ageing & rejuvenation treatments, spa, gym, indoor and outdoor swimming pools, a restaurant and many more
- Limited availability remaining on this super complex, 98% of the properties have been sold
- The value of your property investment is highly likely to increase 35% within 2 years
- Located in the beautiful area of Tatlisu with stunning sea and mountain views
- Only 7 minutes walk from the beach

### **About the Project**

White Cliff Homes is set on a beautiful seafront location in Bahceli, North Cyprus. This development is made up of garden studios, one-bedroom penthouse apartments and three-bedroom bungalows. The three-bedroom bungalows each have their own garden, large rooftop terrace and optional private swimming pool.

We have adopted a terraced-based design on the land to ensure that homeowners are able to enjoy unobstructed views of the Mediterranean Sea.

The project sits just 7 minutes away from a maintained beach accessed via the old coastal road. This is a unique property investment opportunity in Northern Cyprus with its amazing location.