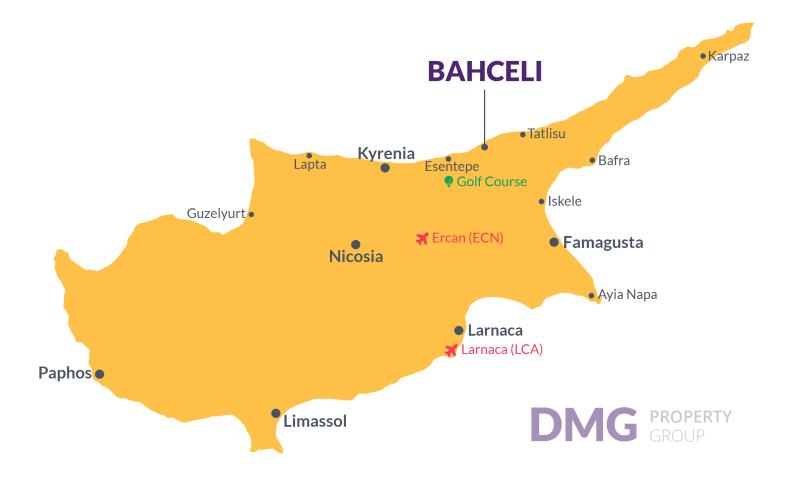

## **Project Location**

This project is located in **Bahceli** 

| Esentepe Village     | 2 mins  |
|----------------------|---------|
| Supermarket          | 2 mins  |
| Pharmacy             | 2 mins  |
| Bars and Clubs       | 3 mins  |
| Korineum Golf Course | 10 mins |
|                      |         |

| Acapulco Spa Resort  | 20 mins |
|----------------------|---------|
| Suat Gunsel Hospital | 20 mins |
| Kyrenia Town Centre  | 30 mins |
| Ercan Airport        | 60 mins |
| Larnaca Airport      | 70 mins |