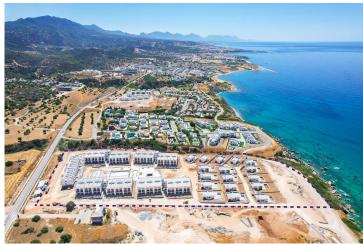

Bahceli, Kyrenia East, North Cyprus

- Property Ref: 229
- The complex will house many facilities including, anti-ageing & rejuvenation treatments, spa, gym, indoor and outdoor swimming pools, a restaurant and many more
- Limited availability remaining on this super complex, 98% of the properties have been sold
- The value of your property investment is highly likely to increase 35% within 2 years
- Located in the beautiful area of Tatlisu with stunning sea and mountain views
- Only 7 minutes walk from the beach

### **About the Project**

White Cliff Homes is set on a beautiful seafront location in Bahceli, North Cyprus. This development is made up of garden studios, one-bedroom penthouse apartments and three-bedroom bungalows. The three-bedroom bungalows each have their own garden, large rooftop terrace and optional private swimming pool.

We have adopted a terraced-based design on the land to ensure that homeowners are able to enjoy unobstructed views of the Mediterranean Sea.

The project sits just 7 minutes away from a maintained beach accessed via the old coastal road. This is a unique property investment opportunity in Northern Cyprus with its amazing location.