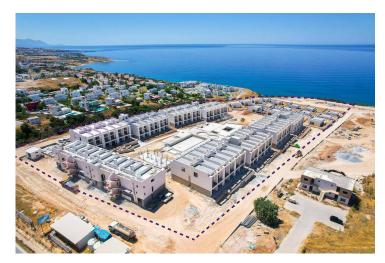

Bahceli, Kyrenia East, North Cyprus

- Property Ref: 229
- The complex will house many facilities including, anti-ageing & rejuvenation treatments, spa, gym, indoor and outdoor swimming pools, a restaurant and many more
- Limited availability remaining on this super complex, 98% of the properties have been sold
- The value of your property investment is highly likely to increase 35% within 2 years
- Located in the beautiful area of Tatlisu with stunning sea and mountain views
- Only 7 minutes walk from the beach

### **About the Project**

White Cliff Homes is set on a beautiful seafront location in Bahceli, North Cyprus. This development is made up of garden studios, one-bedroom penthouse apartments and three-bedroom bungalows. The three-bedroom bungalows each have their own garden, large rooftop terrace and optional private swimming pool.

We have adopted a terraced-based design on the land to ensure that homeowners are able to enjoy unobstructed views of the Mediterranean Sea.

The project sits just 7 minutes away from a maintained beach accessed via the old coastal road. This is a unique property investment opportunity in Northern Cyprus with its amazing location.