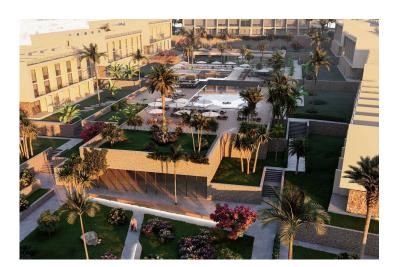

## Site Plan

Bahceli, Kyrenia East, North Cyprus

- Property Ref: 229
- The complex will house many facilities including, anti-ageing & rejuvenation treatments, spa, gym, indoor and outdoor swimming pools, a restaurant and many more
- Limited availability remaining on this super complex, 98% of the properties have been sold
- The value of your property investment is highly likely to increase 35% within 2 years
- Located in the beautiful area of Tatlisu with stunning sea and mountain views
- Only 7 minutes walk from the beach