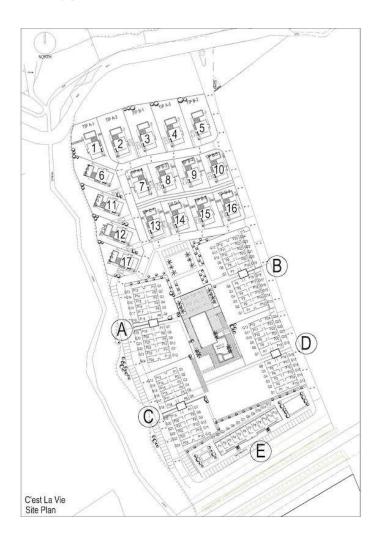

Bahceli, Kyrenia East, North Cyprus

- Property Ref: 229
- The complex will house many facilities including, anti-ageing & rejuvenation treatments, spa, gym, indoor and outdoor swimming pools, a restaurant and many more
- Limited availability remaining on this super complex, 98% of the properties have been sold
- The value of your property investment is highly likely to increase 35% within 2 years
- Located in the beautiful area of Tatlisu with stunning sea and mountain views
- Only 7 minutes walk from the beach

£170,000





 $93 \text{ m}^2$ 

1 Bedroom





2 Bathrooms

20 Months Instalments



September 2025 Completion

**Exterior Images** 







**Interior Images** 











**Floor Plan** 



## **Facilities**











## Site Plan

### Bahceli, Kyrenia East, North Cyprus



## **Project Location**

This project is located in **Bahceli** 



| Esentepe Village     | 2 mins  |
|----------------------|---------|
| Supermarket          | 2 mins  |
| Pharmacy             | 2 mins  |
| Bars and Clubs       | 3 mins  |
| Korineum Golf Course | 10 mins |
|                      |         |

| Acapulco Spa Resort  | 20 mins |
|----------------------|---------|
| Suat Gunsel Hospital | 20 mins |
| Kyrenia Town Centre  | 30 mins |
| Ercan Airport        | 60 mins |
| Larnaca Airport      | 70 mins |



### **About the Project**

White Cliff Homes is set on a beautiful seafront location in Bahceli, North Cyprus. This development is made up of garden studios, one-bedroom penthouse apartments and three-bedroom bungalows. The three-bedroom bungalows each have their own gar