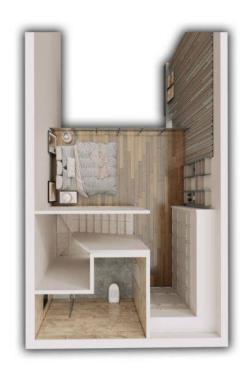

Tatlisu, Kyrenia East, North Cyprus

- Property Ref: 153
- Beachfront apartments for sale in North Cyprus
- 200 metres from sandy beaches
- One bedroom duplex apartments from £160,000
- Fantastic investment opportunity and holiday home
- Expected capital appreciation 30% in 2 years.

£199,000



105 m<sup>2</sup> to 118 m<sup>2</sup>



1 Bedroom



2 Bathrooms



17 Months Instalments





**Exterior Images** 













**Interior Images** 











**Floor Plan** 

# One-Bedroom Duplex Apartments Floor Plan







#### **Facilities**

























# Site Plan

Tatlisu, Kyrenia East, North Cyprus



#### **Project Location**

Located in Tatlisu village in Kyrenia, Northern Cyprus.

Tatlisu is a small Cypriot village that lies just east of its bigger neighbour, Esentepe. Tatlisu is within easy reach of the 18 hole international golf course at the Korineum Golf Club, excellent sandy beaches, good restaurants and even football matches at the Esentepe local stadium.



| Amazing Sandy Beach | 3 mins  | Korineum Golf Co |
|---------------------|---------|------------------|
| Tatlisu Village     | 4 mins  | Ercan Airport    |
| Restaurants & Bars  | 5 mins  |                  |
| Supermarket         | 5 mins  |                  |
| Kantara Castle      | 14 mins |                  |

| Korin