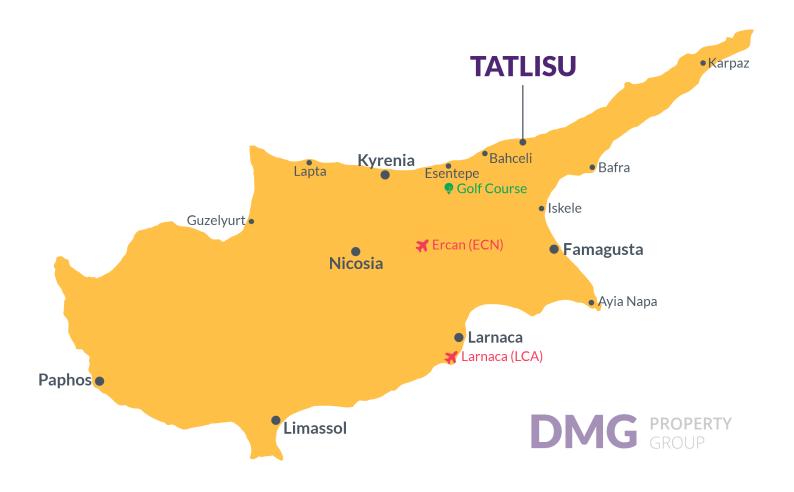

#### **Project Location**

Located in Tatlisu village in Kyrenia, Northern Cyprus.

Tatlisu is a small Cypriot village that lies just east of its bigger neighbour, Esentepe. Tatlisu is within easy reach of the 18 hole international golf course at the Korineum Golf Club, excellent sandy beaches, good restaurants and even football matches at the Esentepe local stadium.