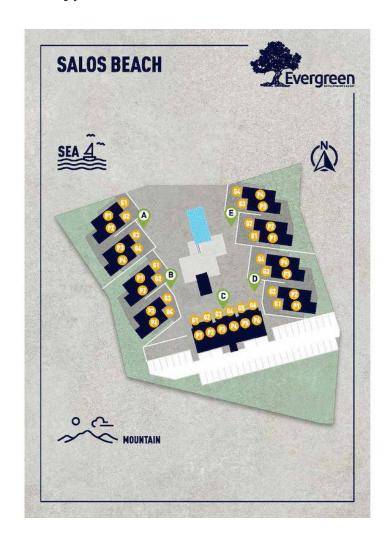

Tatlisu, Kyrenia East, North Cyprus

- Property Ref: 153
- Beachfront apartments for sale in North Cyprus
- 200 metres from sandy beaches
- One bedroom duplex apartments from £160,000
- Fantastic investment opportunity and holiday home
- Expected capital appreciation 30% in 2 years.

£199,000



105 m<sup>2</sup> to 118 m<sup>2</sup>



1 Bedroom



2 Bathrooms



17 Months Instalments





**Exterior Images** 













**Interior Images** 











**Floor Plan** 

# One-Bedroom Duplex Apartments Floor Plan







#### **Facilities**

























# Site Plan

Tatlisu, Kyrenia East, North Cyprus



#### **Project Location**

Located in Tatlisu village in Kyrenia, Northern Cyprus.

Tatlisu is a small Cypriot village that lies just east of its bigger neighbour, Esentepe. Tatlisu is within easy reach of the 18 hole international golf course at the Korineum Golf Club, excellent sandy beaches, good restaurants and even football matches at the Esentepe local stadium.



| Amazing Sandy Beach | 3 mins  | Korineum Golf Co |
|---------------------|---------|------------------|
| Tatlisu Village     | 4 mins  | Ercan Airport    |
| Restaurants & Bars  | 5 mins  |                  |
| Supermarket         | 5 mins  |                  |
| Kantara Castle      | 14 mins |                  |

| Korineum Golf Course | 22 mins |
|----------------------|---------|
| Ercan Airport        | 45 mins |
|