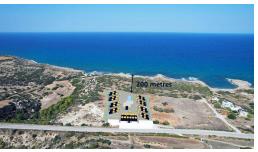

# Site Plan

Tatlisu, Kyrenia East, North Cyprus

Just 200 metres from the beach, the complex has been cleverly planned to ensure every unit experiences extraordinary views of the azure waters of the Kyrenia coastline. If you choose one of the duplex loft apartments, you can enjoy these views through a 6m high panoramic window. In the morning, the sunrises are spectacular, but in the evening, the sunsets are even better.