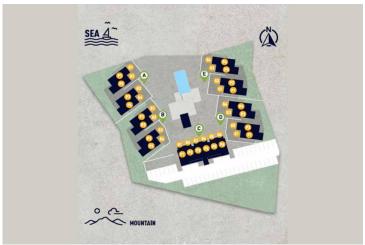

Tatlisu, Kyrenia East, North Cyprus

- Property Ref: 153
- Beachfront apartments for sale in North Cyprus
- 200 metres from sandy beaches
- One bedroom duplex apartments from £160,000
- Fantastic investment opportunity and holiday home
- Expected capital appreciation 30% in 2 years.

£199,000



105 m<sup>2</sup> to 118 m<sup>2</sup>



1 Bedroom



2 Bathrooms



17 Months Instalments





**Exterior Images** 













**Interior Images** 











**Floor Plan** 

# One-Bedroom Duplex Apartments Floor Plan







#### **Facilities**

























# Site Plan

Tatlisu, Kyrenia East, North Cyprus



#### **Project Location**

Located in Tatlisu village in Kyrenia, Northern Cyprus.

Tatlisu is a small Cypriot village that lies just east of its bigger neighbour, Esentepe. Tatlisu is within easy reach of the 18 hole international golf course at the Korineum Golf Club, excellent sandy beaches, good restaurants and even football matches at the Esentepe local stadium.



| Amazing Sandy Beach | 3 mins  | Korineum Golf Co |
|---------------------|---------|------------------|
| Tatlisu Village     | 4 mins  | Ercan Airport    |
| Restaurants & Bars  | 5 mins  |                  |
| Supermarket         | 5 mins  |