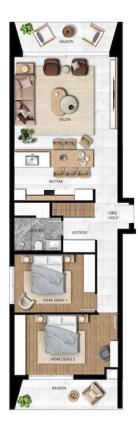

rty Ref: 261
- This project is fantastic investment opportunity for anyone who is looking for a holiday home and rental income.
- A large variety of facilities will be available on the projects, including several restaurants, communal swimming pools, gym, sauna, hammam, massage rooms, yoga and pilates areas and many more.
- The projects offers an option of studios, one bedroom, two bedroom and three bedroom apartments. There are also loft options available.
- Rental management services are available from the developer, who has over 20 years of experience.
- Flexible payment plan options available

£332,000





155 m<sup>2</sup>

3 Bedrooms





2 Bathrooms

35 Months Instalments



May 2026 Completion



**Exterior Images** 













**Interior Images** 













**Floor Plan** 







### **Facilities**



Aquapark



Bar



Cafe



Fitness







Onsite Management



**Parking** 



Pool (Heated Indoor)



Pool (Outdoor)



Restaurant



Sauna



Spa



**Tennis** 



Turkish Hammam

#### Site Plan

Long Beach, Iskele Long Beach, North Cyprus



## **Project Location**

This remarkable project is located in **Long Beach**, **Iskele**, in North Cyprus



| Long Beach Beach Club   | 2 mins |
|-------------------------|--------|
| Cafes and Restaurants   | 5 mins |
| Bars and Clubs          | 5 mins |
| 5 Star Hotel and Casino | 5 mins |
| Pharmacy                | 6 mins |
|                         |        |

| Supermarket              | 6 mins  |
|--------------------------|---------|
| Famagusta State Hospital | 12 mins |
| Salamis Ancient City     | 13 mins |
|