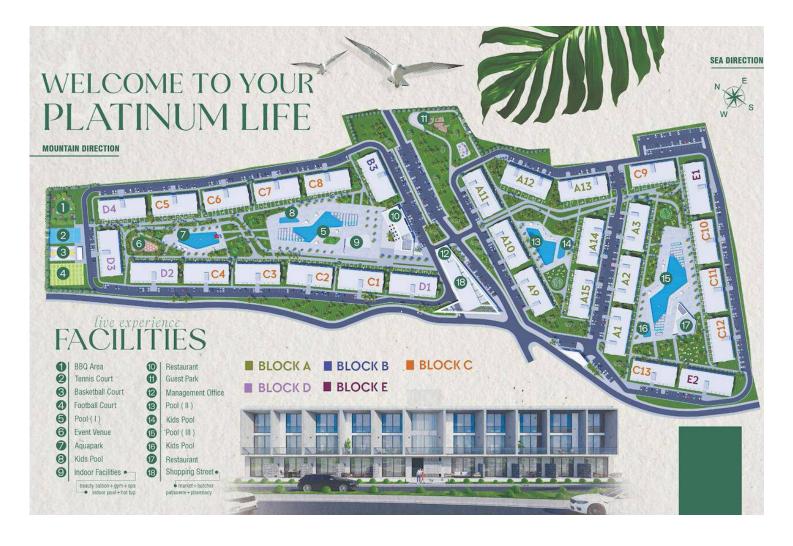

#### Site Plan

Long Beach, Iskele Long Beach, North Cyprus

## **Project Location**

This remarkable project is located in **Long Beach**, **Iskele**, in North Cyprus

| Long Beach Beach Club   | 2 mins |
|-------------------------|--------|
| Cafes and Restaurants   | 5 mins |
| Bars and Clubs          | 5 mins |
| 5 Star Hotel and Casino | 5 mins |
| Pharmacy                | 6 mins |
|                         |        |

| Supermarket              | 6 mins  |
|--------------------------|---------|
| Famagusta State Hospital | 12 mins |
| Salamis Ancient City     | 13 mins |
| Ercan Airport            | 40 mins |
| Larnaca Airport          | 60 mins |