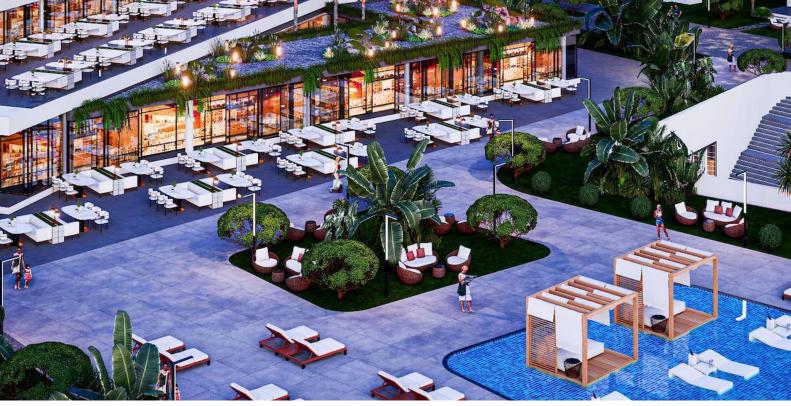

£332,000

155 m<sup>2</sup>

3 Bedrooms

2 Bathrooms

35 Months Instalments

May 2026 Completion

**Exterior Images** 

**Interior Images** 

### **Facilities**

Aquapark

Bar

Cafe

Fitness

Onsite Management

**Parking** 

Pool (Heated Indoor)

Pool (Outdoor)

Restaurant

Sauna

Spa

**Tennis** 

Turkish Hammam

The project will feature a wide range of facilities that will cater to the residents every need. The spa, hammam, sauna, and gym facilities will provide relaxation and rejuvenation. The outdoor and heated communal pools are perfect for a refreshing swim. The kids' park is ideal for families with children. Furthermore, the two restaurants, supermarkets, water park, and sports grounds on the territory will offer all the conveniences of a self-contained community.