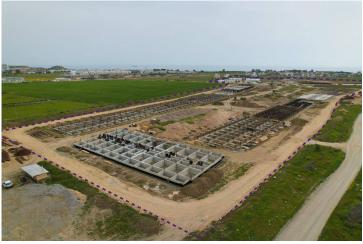

ll offer all the conveniences of a self-contained community.

The project will consist of 31 modern and stylish houses, designed with the highest quality materials and state-of-the-art technology. The developer, Dovec Construction, is known for its exceptional craftsmanship, attention to detail, and ability to create unique and outstanding projects.

Located in Bogaz, the Courtyard Platinum project is strategically situated in a prime location that offers easy access to the main road and is within proximity to supermarkets, pharmacies, restaurants, and other amenities. This makes it an excellent investment opportunity for those who are looking for a luxurious and profitable property in a beautiful and sought-after location.



**Construction Status** 

**April 2024** 







March 2024







## **Lowest Price Unit For This Property Type**

**Property Info** 

| Туре                          | No                   |
|-------------------------------|----------------------|
| 3 Bedroom Duplex<br>Apartment | 12                   |
| Block                         | Floor                |
| A13                           |                      |
| Interior                      | Balcony Terrace      |
| 145.00 m²                     | 10.00 m <sup>2</sup> |
|                               |                      |
| Total Living Space            |                      |

## **Lowest Price Unit For This Property Type**

#### **Payment Plan**

Current Date Start Date Delivery Date Price Initial Payment Amount

May 2024 September 2023 May 2026 £332,000 £116,200 35%

#### **45%** of t