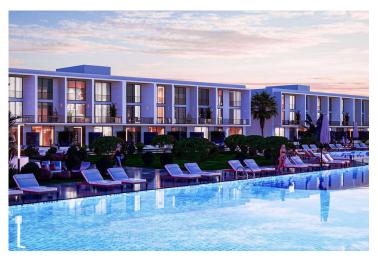

£332,000

155 m<sup>2</sup>

3 Bedrooms

2 Bathrooms

35 Months Instalments

May 2026 Completion

**Exterior Images** 

**Interior Images** 

### **Facilities**

Aquapark

Bar

Cafe

Fitness

Onsite Management

**Parking** 

Pool (Heated Indoor)

Pool (Outdoor)

Restaurant

Sauna

Spa

**Tennis** 

Turkish Hammam

The project will feature a wide range of facilities that will cater to the residents every need. The spa, hammam, sauna, and gym facilities will provide relaxation and rejuvenation. The outdoor and heated communal pools are perfect for a refreshing swim. The kids' park is ideal for families with children. Furthermore, the two restaurants, supermarkets, water park, and sports grounds on the territory will offer all the conveniences of a self-contained community.