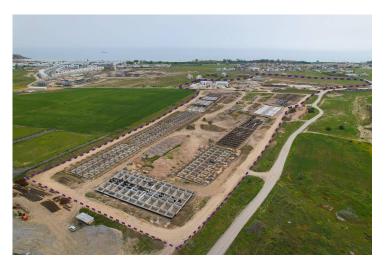

will offer all the conveniences of a self-contained community.

The project will consist of 31 modern and stylish houses, designed with the highest quality materials and state-of-the-art technology. The developer, Dovec Construction, is known for its exceptional craftsmanship, attention to detail, and ability to create unique and outstanding projects.

Located in Bogaz, the Courtyard Platinum project is strategically situated in a prime location that offers easy access to the main road and is within proximity to supermarkets, pharmacies, restaurants, and other amenities. This makes it an excellent investment opportunity for those who are looking for a luxurious and profitable property in a beautiful and sought-after location.



**Construction Status** 

**April 2024** 







March 2024







## **Lowest Price Unit For This Property Type**

**Property Info** 

| Туре                          | No                   |
|-------------------------------|----------------------|
| 3 Bedroom Duplex<br>Apartment | 12                   |
| Block                         | Floor                |
| A13                           |                      |
| Interior                      | Balcony Terrace      |
| 145.00 m²                     | 10.00 m <sup>2</sup> |
|                               |                      |
| Total Living Space            |                      |

## **Lowest Price Unit For This Property Type**

#### **Payment Plan**

Current Date Start Date Delivery Date Price Initial Payment Amount

May 2024 September 2023 May 2026 £332,000 £116,200 35%

#### **45%** of