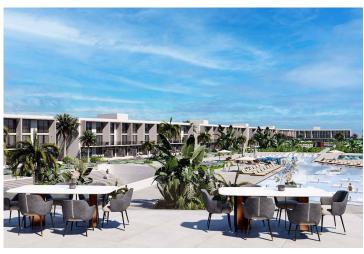

£332,000

155 m<sup>2</sup>

3 Bedrooms

2 Bathrooms

35 Months Instalments

May 2026 Completion

**Exterior Images** 

**Interior Images** 

### **Facilities**

Aquapark

Bar

Cafe

Fitness

Onsite Management

**Parking** 

Pool (Heated Indoor)

Pool (Outdoor)

Restaurant

Sauna

Spa

**Tennis** 

Turkish Hammam

The project will feature a wide range of facilities that will cater to the residents every need. The spa, hammam, sauna, and gym facilities will provide relaxation and rejuvenation. The outdoor and heated communal pools are perfect for a refreshing swim. The kids' park is ideal for families with children. Furthermore, the two restaurants, supermarkets, water park, and sports grounds on the territory will offer all the conveniences of a self-contained community.