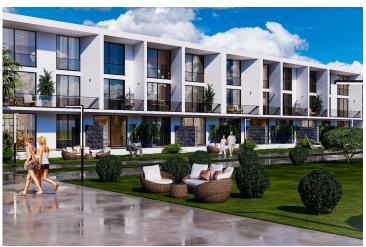

The project will feature a wide range of facilities that will cater to the residents every need. The spa, hammam, sauna, and gym facilities will provide relaxation and rejuvenation. The outdoor and heated communal pools are perfect for a refreshing swim. The kids' park is ideal for families with children. Furthermore, the two restaurants, supermarkets, water park, and sports grounds on the territory will offer all the conveniences of a self-contained community.

The project will consist of 31 modern and stylish houses, designed with the highest quality materials and state-of-the-art technology. The developer, Dovec Construction, is known for its exceptional craftsmanship, attention to detail, and ability to create unique and outstanding projects.

Located in Bogaz, the Courtyard Platinum project is strategically situated in a prime location that offers easy access to the main road and is within proximity to supermarkets, pharmacies, restaurants, and other amenities. This makes it an excellent investment opportunity for those who are looking for a luxurious and profitable property in a beautiful and sought-after location.