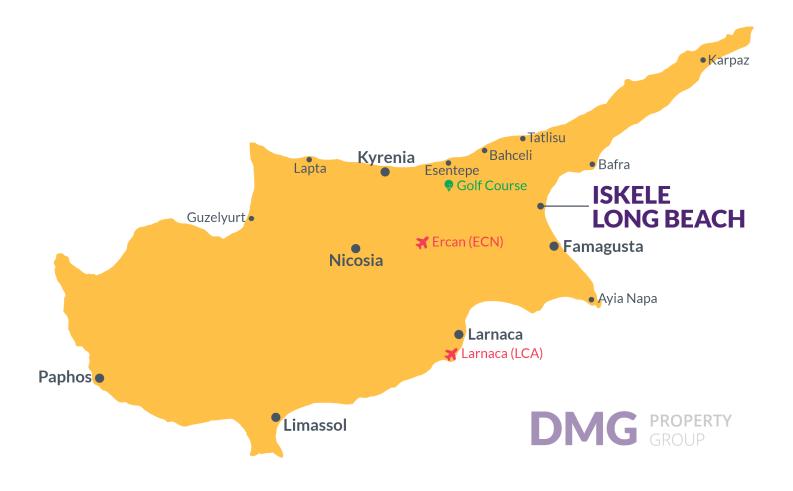

Long Beach, Iskele Long Beach, North Cyprus

- Property Ref: 261
- This project is fantastic investment opportunity for anyone who is looking for a holiday home and rental income.
- A large variety of facilities will be available on the projects, including several restaurants, communal swimming pools, gym, sauna, hammam, massage rooms, yoga and pilates areas and many more.
- The projects offers an option of studios, one bedroom, two bedroom and three bedroom apartments. There are also loft options available.
- Rental management services are available from the developer, who has over 20 years of experience.
- Flexible payment plan options available

## **Project Location**

This remarkable project is located in **Long Beach**, **Iskele**, in North Cyprus

| Long Beach Beach Club   | 2 mins |
|-------------------------|--------|
| Cafes and Restaurants   | 5 mins |
| Bars and Clubs          | 5 mins |
| 5 Star Hotel and Casino | 5 mins |
| Pharmacy                | 6 mins |
|                         |        |