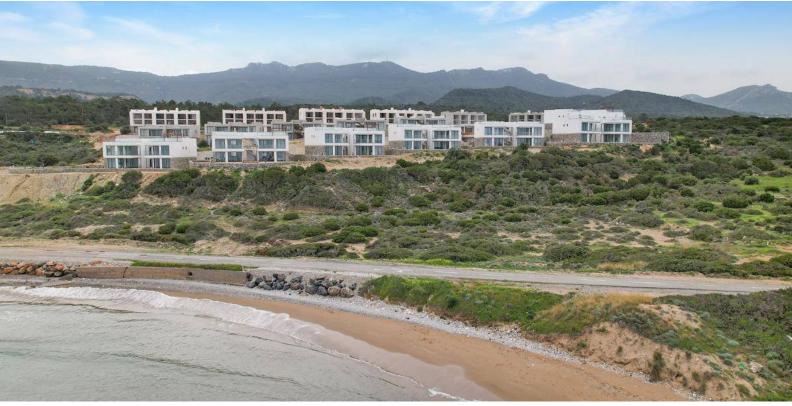

Kaplica, Kyrenia East, North Cyprus

• Property Ref: 107

- Beachfront apartments for sale in North Cyprus
- 50 metres from a sandy beach!
- A great holiday home if you are looking for a secluded peaceful place right next to the beach
- Front row block available, an opportunity not to be missed.
- Project is 99% sold. Expected capital appreciation 30% in 2 years.

#### **About the Project**

Kaplica Beach Homes are beachfront apartment complex offering a unique investment opportunity in Northern Cyprus. The complex offers 68 two-bedroom apartments and 48 one-bedroom apartments, all having great sea views. The beach in front of the complex is a secluded sandy beach, allowing lucky owners to enjoy the Mediterranean Sea all year round.

The value of your property investment is highly likely to increase by 25% within 2 years.

Peacefully nestled on one of North Cyprus' outer bays where lush mountain views come face to face with white sandy shores, Kaplica Beach Homes is on its way to actualising that luxurious seaside lifestyle you have been dreaming of.