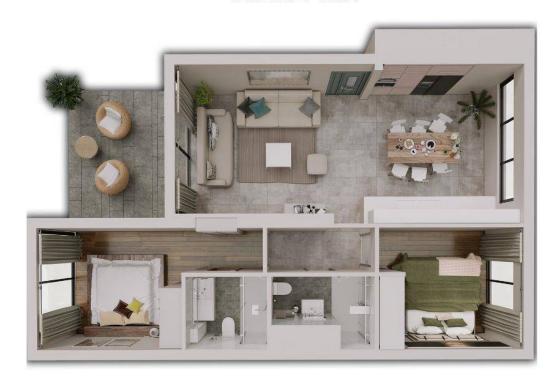

Kaplica, Kyrenia East, North Cyprus

• Property Ref: 107

- Beachfront apartments for sale in North Cyprus
- 50 metres from a sandy beach!
- A great holiday home if you are looking for a secluded peaceful place right next to the beach
- Front row block available, an opportunity not to be missed.
- Project is 99% sold. Expected capital appreciation 30% in 2 years.

£295,000







2 Bedrooms



2 Bathrooms



June 2024 Completion



**Exterior Images** 









**Interior Images** 













**Floor Plan** 

# Two-Bedroom Apartments Floor Plan





## **Facilities**















#### Site Plan

Kaplica, Kyrenia East, North Cyprus



### **Project Location**

Kaplica Beach Homes is located in Kaplica village in Famagusta, Northern Cyprus.

**Kaplica** is a pretty Cypriot village located on the northern coast, east of Kyrenia, near Kantara Castle, technically in the district of Famagusta. It is a area where the property boom is expected in the next few years. The historic Kantara Castle on the Kyrenia mountain range is a short drive away. The beaches around here are the finest ones in Cyprus.



| Amazing Sandy Beach     | 1 min   | Korineum Golf Course  | 22 mins |
|-------------------------|---------|-----------------------|---------|
| Kaplica Fish Restaurant | 4 mins  | Bogaz Fishing Village | 24 mins |
| Kaplica Village