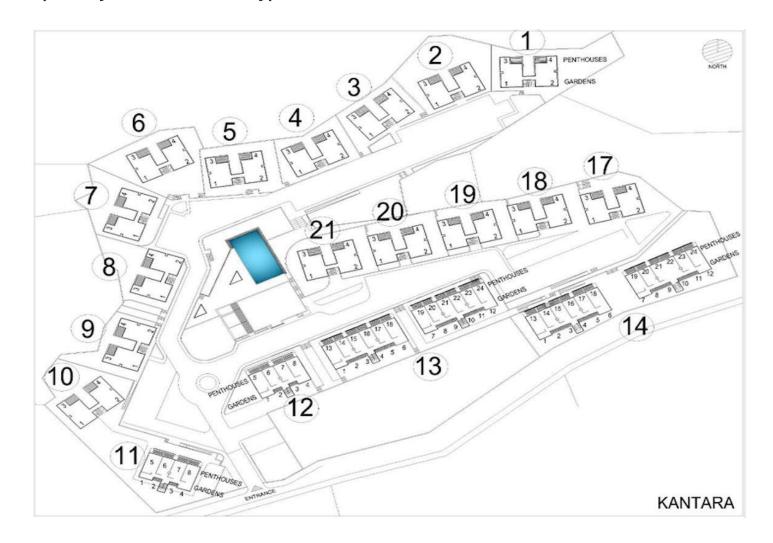

Kaplica, Kyrenia East, North Cyprus

• Property Ref: 107

- Beachfront apartments for sale in North Cyprus
- 50 metres from a sandy beach!
- A great holiday home if you are looking for a secluded peaceful place right next to the beach
- Front row block available, an opportunity not to be missed.
- Project is 99% sold. Expected capital appreciation 30% in 2 years.

£295,000







2 Bedrooms



2 Bathrooms



June 2024 Completion



**Exterior Images** 









**Interior Images** 













**Floor Plan** 

# Two-Bedroom Apartments Floor Plan





## **Facilities**















#### Site Plan

Kaplica, Kyrenia East, North Cyprus



### **Project Location**

Kaplica Beach Homes is located in Kaplica village in Famagusta, Northern Cyprus.

**Kaplica** is a pretty Cypriot village located on the northern coast, east of Kyrenia, near Kantara Castle, technically in the district of Famagusta. It is a area where the property boom is expected in the next few years. The historic Kantara Castle on the Kyrenia mountain range is a short drive away. The beaches around here are the finest ones in Cyprus.



| Amazing Sandy Beach     | 1 min   | Korineum Golf Course  | 22 mins |
|-------------------------|---------|-----------------------|---------|
| Kaplica Fish Restaurant | 4 mins  | Bogaz Fishing Village | 24 mins |
| Kaplica Village         | 5 mins  | Iskele Town Centre    | 26 mins |
| Supermarket             | 5 mins  | Er