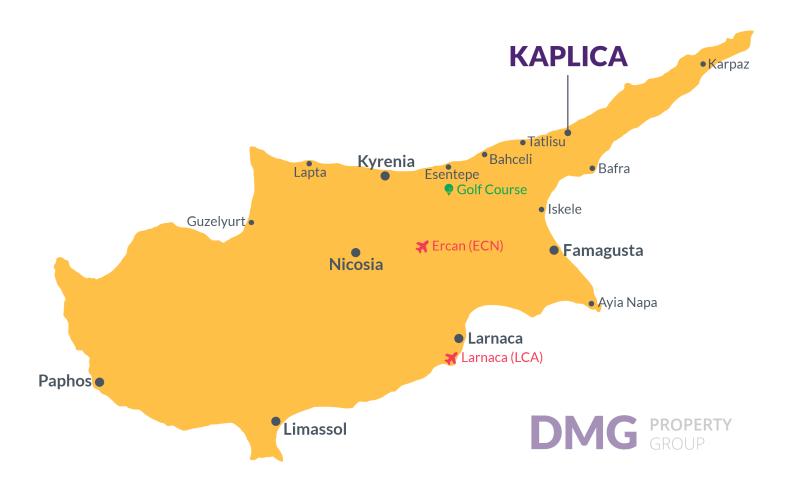

### **Project Location**

Kaplica Beach Homes is located in Kaplica village in Famagusta, Northern Cyprus.

**Kaplica** is a pretty Cypriot village located on the northern coast, east of Kyrenia, near Kantara Castle, technically in the district of Famagusta. It is a area where the property boom is expected in the next few years. The historic Kantara Castle on the Kyrenia mountain range is a short drive away. The beaches around here are the finest ones in Cyprus.