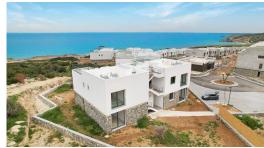

Kaplica, Kyrenia East, North Cyprus

• Property Ref: 107

- Beachfront apartments for sale in North Cyprus
- 50 metres from a sandy beach!
- A great holiday home if you are looking for a secluded peaceful place right next to the beach
- Front row block available, an opportunity not to be missed.
- Project is 99% sold. Expected capital appreciation 30% in 2 years.

#### **About the Project**

Kaplica Beach Homes are beachfront apartment complex offering a unique investment opportunity in Northern Cyprus. The complex offers 68 two-bedroom apartments and 48 one-bedroom apartments, all having great sea views. The beach in front of the complex is a secluded sandy beach, allowing lucky owners to enjoy the Mediterranean Sea all year round.

Truly one of the most desirable up-and-coming beach homes on the island, you will never chance upon such a deluxe oasis situated within 50 metres of the sea! Whether you're a nature-loving retiree or simply someone looking for a lifestyle investment, you will look no further than this paradise offering an abundance of sun, sand and sea with an unquestionable touch of luxury.