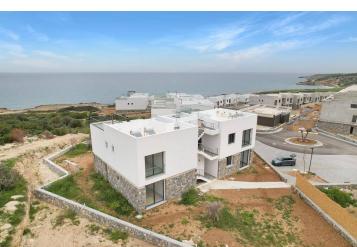

Kaplica, Kyrenia East, North Cyprus

• Property Ref: 107

- Beachfront apartments for sale in North Cyprus
- 50 metres from a sandy beach!
- A great holiday home if you are looking for a secluded peaceful place right next to the beach
- Front row block available, an opportunity not to be missed.
- Project is 99% sold. Expected capital appreciation 30% in 2 years.

#### **About the Project**

Kaplica Beach Homes are beachfront apartment complex offering a unique investment opportunity in Northern Cyprus. The complex offers 68 two-bedroom apartments and 48 one-bedroom apartments, all having great sea views. The beach in front of the complex is a secluded sandy beach, allowing lucky owners to enjoy the Mediterranean Sea all year round.