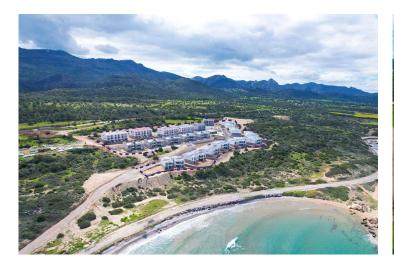

Kaplica, Kyrenia East, North Cyprus

• Property Ref: 107

- Beachfront apartments for sale in North Cyprus
- 50 metres from a sandy beach!
- A great holiday home if you are looking for a secluded peaceful place right next to the beach
- Front row block available, an opportunity not to be missed.
- Project is 99% sold. Expected capital appreciation 30% in 2 years.

£295,000







2 Bedrooms



2 Bathrooms



June 2024 Completion



**Exterior Images** 









**Interior Images** 













**Floor Plan** 

# Two-Bedroom Apartments Floor Plan





## **Facilities**















#### Site Plan

Kaplica, Kyrenia East, North Cyprus



### **Project Location**

Kaplica Beach Homes is located in Kaplica village in Famagusta, Northern Cyprus.

**Kaplica** is a pretty Cypriot village located on the northern coast, east of Kyrenia, near Kantara Castle, technically in the district of Famagusta. It is a area where the property boom is expected in the next few years. The historic Kantara Castle on the Kyrenia mountain range is a short drive away. The beaches around here are the finest ones in Cyprus.



| Amazing Sandy Beach     | 1 min   | Korineum Golf Course  | 22 mins |
|-------------------------|---------|-----------------------|---------