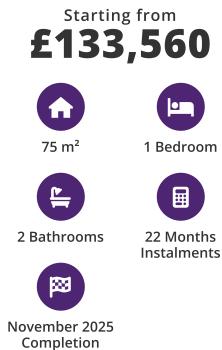

## **Payment Plan For This Property Type**

**Property Info** 

## **Payment Plan For This Property Type**

#### **Payment Plan**

| Current Date<br>July 2024 | Start Date<br>November 2023 | Delivery D<br>Novemb | Price<br><b>£133,560</b> | Initial Payment Amount<br><b>£46,746</b> 35% |
|---------------------------|-----------------------------|----------------------|--------------------------|----------------------------------------------|
| <b>55%</b> of the instal  | lment payment plan          |                      |                          |                                              |
| 1. Installment A          | ugust 2024                  | £4,592               |                          |                                              |
| 2. Installment Se         | eptember 2024               | £4,592               |                          |                                              |
| 3. Installment O          | ctober 2024                 | £4,592               |                          |                                              |
| 4. Installment N          | ovember 2024                | £4,592               |                          |                                              |
| 5. Installment D          | ecember 2024                | £4,592               |                          |                                              |
| 6. Installment Ja         | nuary 2025                  | £4,592               |                          |                                              |
| 7. Installment Fe         | ebruary 2025                | £4,592               |                          |                                              |
| 8. Installment M          | arch 2025                   | £4,592               |                          |                                              |
| 9. Installment Aj         | oril 2025                   | £4,592               |                          |                                              |
| 10. Installment M         | May 2025                    | £4,592               |                          |                                              |
| 11. Installment J         | une 2025                    | £4,592               |                          |                                              |
| 12. Installment J         | uly 2025                    | £4,592               |                          |                                              |
| 13. Installment A         | August 2025                 | £4,592               |                          |                                              |
| 14. Installment S         | September 2025              | £4,592               |                          |                                              |
| 15. Installment (         | October 2025                | £4,592               |                          |                                              |
| 16. Installment M         | November 2025               | £4,592               |                          |                                              |

# **Payment Plan For This Property Type**