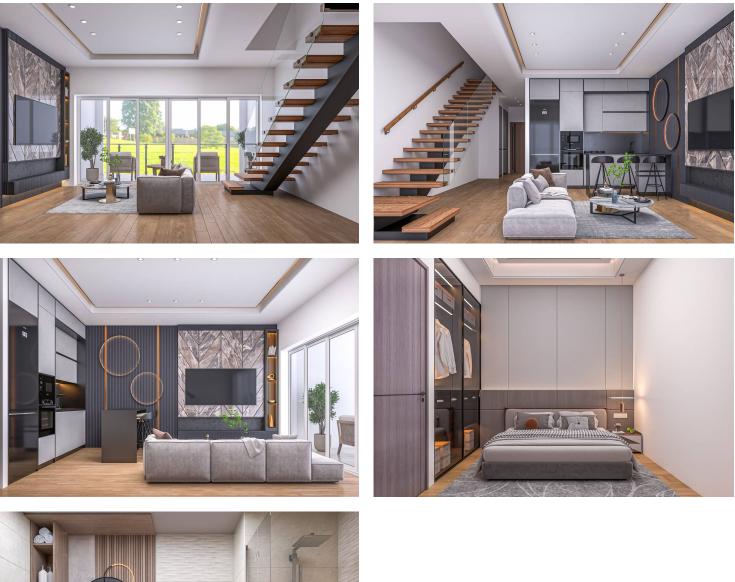

Bahceli, Kyrenia East, North Cyprus

- Property Ref: 463
- Infinity swimming pool.
- Spa, sauna, gym.
- Will be constructed in accordance with earthquake regulation.
- The sea is 600 meters away.
- Close to Kyrenia and Famagusta, shopping malls and historical attractions.





**Exterior Images** 





**Interior Images** 





DMG PROPERTY GROUP

**Floor Plan** 





# Facilities





# Site Plan

Bahceli, Kyrenia East, North Cyprus



# **Project Location**

The complex is located in the beautiful area of Bahceli, the Kyrenia area between the sea and the mountains.



| Roots Beach          | 2 mins | Korineum Golf Club | 14 mins |
|----------------------|--------|--------------------|---------|
| Restaurants and Bars | 2 mins | Famagusta          | 24 mins |
| Supermarket          | 4 mins | Kyrenia            | 25 mins |
| Beach Club           | 5 mins | Ercan Airport      | 45 mins |
| Pharmacy             | 6 mins | Larnaca Airport    | 65 mins |





# **About the Project**

The project consists of two blocks of 20 apartments each. The quality of construction meets all standards and will be constructed