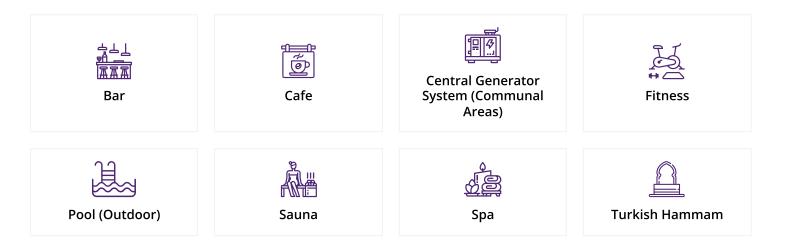

# Facilities

# **About the Project**

The project consists of two blocks of 20 apartments each. The quality of construction meets all standards and will be constructed in accordance with earthquake regulation.

Among the facilities in the complex there is a sauna, a fitness center, a relaxation room, a vitamin bar, a botanical garden, a playground, an ornamental pool, an infinity pool.