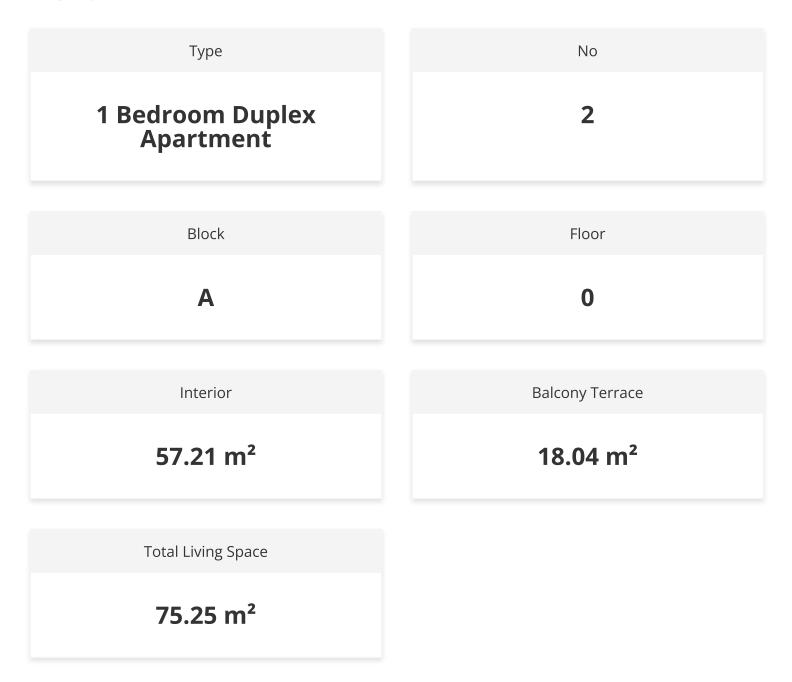

d Bars | 2 mins | Famagusta          | 24 mins |
| Supermarket          | 4 mins | Kyrenia            | 25 mins |
| Beach Club           | 5 mins | Ercan Airport      | 45 mins |
| Pharmacy             | 6 mins | Larnaca Airport    | 65 mins |





# **About the Project**

The project consists of two blocks of 20 apartments each. The quality of construction meets all standards and will be constructed in accordance with earthquake regulation.

Among the facilities in the complex there is a sauna, a fitness center, a relaxation room, a vitamin bar, a botanical garden, a playground, an ornamental pool, an infinity pool.

DMG PROPERTY GROUP

**Construction Status** 

#### June 2024



May 2024



April 2024



DMG PROPERTY GROUP

## **Payment Plan For This Property Type**

**Property Info** 





## **Payment Plan For This Property Type**

#### **Payment Plan**

| Current Date<br>July 2024 | Start Date<br>November 2023 | Delivery D<br>Novemb | Price<br><b>£133,560</b> | Initial Payment Amount<br><b>£46,746</b> 35% |
|---------------------------|-----------------------------|----------------------|--------------------------|----------------------------------------------|
| <b>55%</b> of the instal  | lment payment plan          |                      |                          |                                              |
| 1. Installment A          | ugust 2024                  | £4,592               |                          |                                              |
| 2. Installment Se         | eptember 2024               | £4,592               |