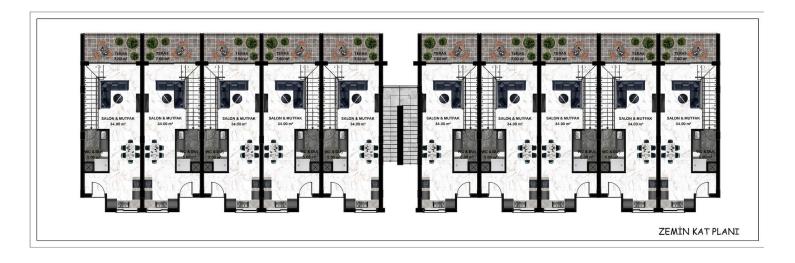

Bahceli, Kyrenia East, North Cyprus

- Property Ref: 463
- Infinity swimming pool.
- Spa, sauna, gym.
- Will be constructed in accordance with earthquake regulation.
- The sea is 600 meters away.
- Close to Kyrenia and Famagusta, shopping malls and historical attractions.





**Exterior Images** 





**Interior Images** 





DMG PROPERTY GROUP

**Floor Plan** 





# Facilities





# Site Plan

Bahceli, Kyrenia East, North Cyprus



# **Project Location**

The complex is located in the beautiful area of Bahceli, the Kyrenia area between the sea and the mountains.



| Roots Beach          | 2 mins | Korineum Golf Club | 14 mins |
|----------------------|--------|--------------------|---------|
| Restaurants and Bars | 2 mins | Famagusta          | 24 mins |
| Supermarket          | 4 mins | Kyrenia            | 25 mins |
| Beach Club           | 5 mins | Ercan Airport      | 45 mins |
| Pharmacy             | 6 mins | Larnaca Airport    | 65 mins |





# **About the Project**

The project consists of two blocks of 20 apartments each. The quality of construction meets all standards and will be constructed in accordance with earthquake regulation