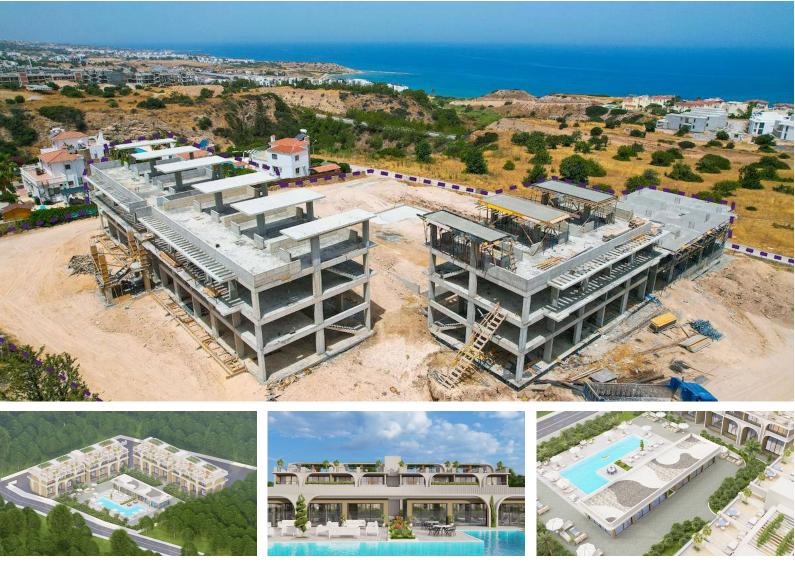

# Site Plan

Bahceli, Kyrenia East, North Cyprus

# **Project Location**

The complex is located in the beautiful area of Bahceli, the Kyrenia area between the sea and the mountains.

| Roots Beach          | 2 mins | Korineum Golf Club | 14 mins |
|----------------------|--------|--------------------|---------|
| Restaurants and Bars | 2 mins | Famagusta          | 24 mins |
| Supermarket          | 4 mins | Kyrenia            | 25 mins |
| Beach Club           | 5 mins | Ercan Airport      | 45 mins |
| Pharmacy             | 6 mins | Larnaca Airport    | 65 mins |

# **About the Project**

The project consists of two blocks of 20 apartments each. The quality of construction meets all standards and will be constructed in accordance with earthquake regulation.

Among the facilities in the complex there is a sauna, a fitness center, a relaxation room, a vitamin bar, a botanical garden, a playground, an ornamental pool, an infinity pool.

DMG PROPERTY GROUP

**Construction Status** 

#### June 2024

May 2024

April 2024

DMG PROPERTY GROUP