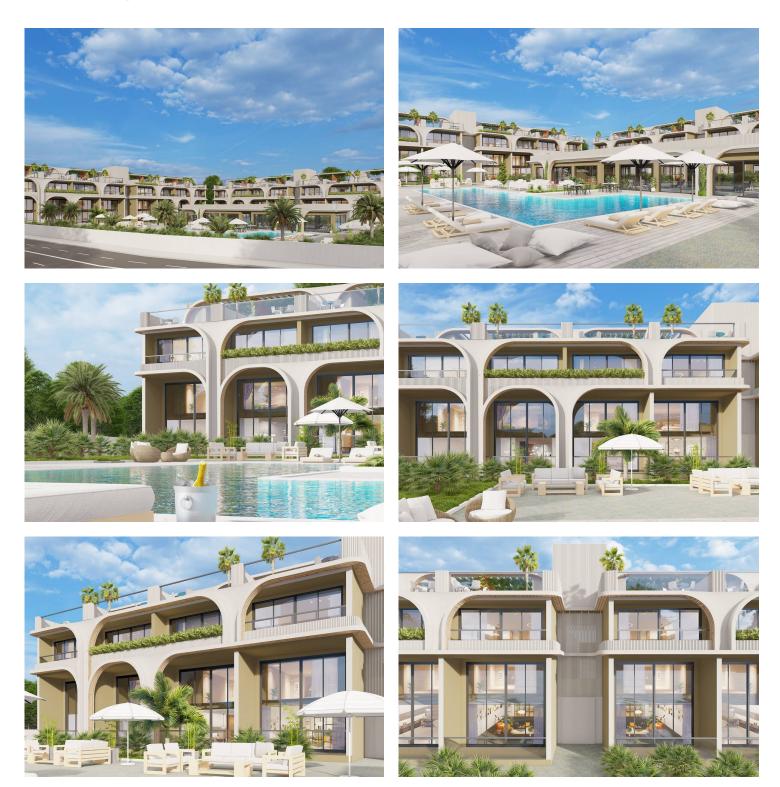

**Exterior Images** 

**Interior Images** 

DMG PROPERTY GROUP

**Floor Plan** 

# Facilities

# **About the Project**

The project consists of two blocks of 20 apartments each. The quality of construction meets all standards and will be constructed in accordance with earthquake regulation.

Among the facilities in the complex there is a sauna, a fitness center, a relaxation room, a vitamin bar, a botanical garden, a playground, an ornamental pool, an infinity pool.