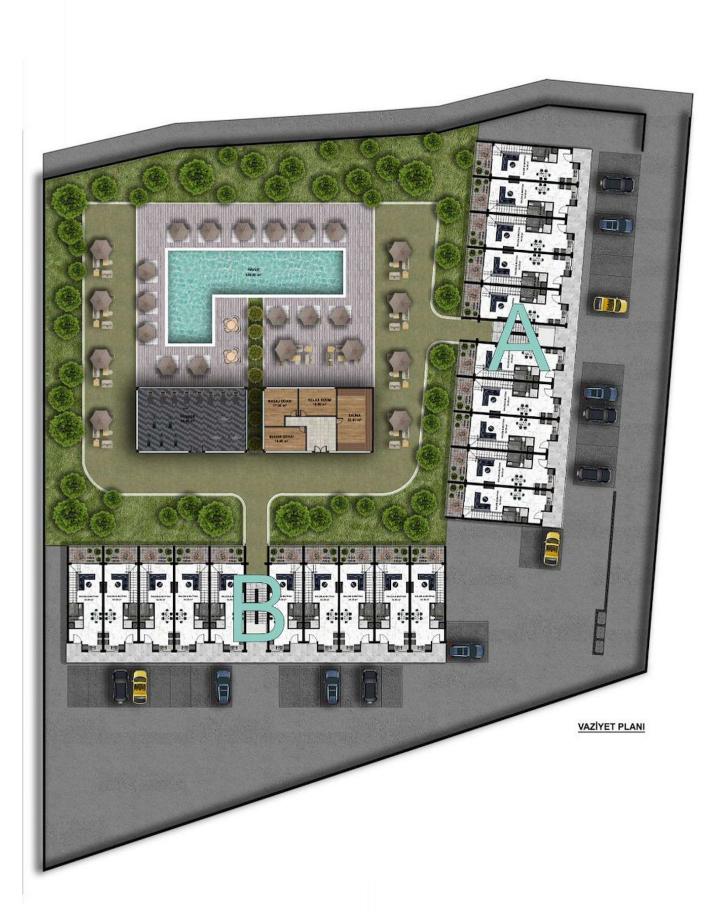

# Site Plan

Bahceli, Kyrenia East, North Cyprus

# **About the Project**

The project consists of two blocks of 20 apartments each. The quality of construction meets all standards and will be constructed in accordance with earthquake regulation.

Among the facilities in the complex there is a sauna, a fitness center, a relaxation room, a vitamin bar, a botanical garden, a playground, an ornamental pool, an infinity pool.